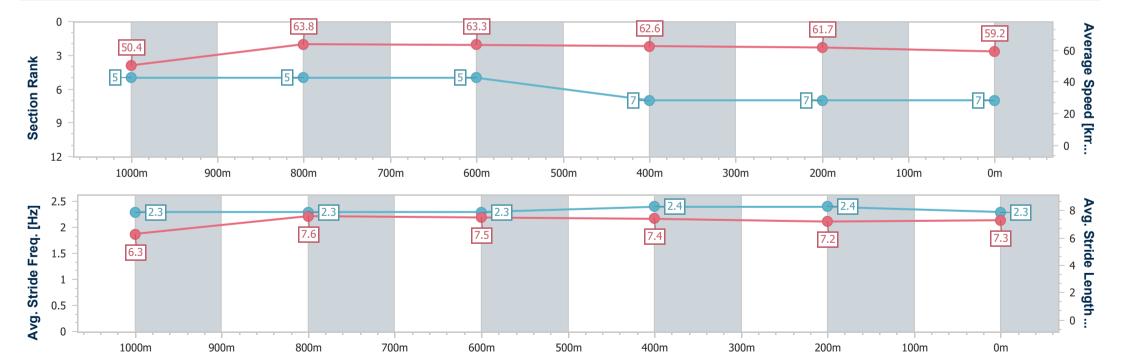

#### Race 6: THANKS FOR YOUR MANY YEARS OF SERVICE ELAINE Class 2 Handicap - 1200m

16 March 2024 - 15:25

Track Rating: Good 4, Weather: Fine, Rail Position: True

| Section                | Overall                  | 1000m                    | 800m                     | 600m                     | 400m                     | 200m                     |
|------------------------|--------------------------|--------------------------|--------------------------|--------------------------|--------------------------|--------------------------|
| Section Times          | 1:12.62 [7]<br>(0:14.30) | 0:58.32 [5]<br>(0:11.34) | 0:46.98 [5]<br>(0:11.41) | 0:35.57 [5]<br>(0:11.62) | 0:23.95 [7]<br>(0:11.79) | 0:12.16 [7]<br>(0:12.16) |
| Average Speed [km/h]   | 50.4                     | 63.8                     | 63.3                     | 62.6                     | 61.7                     | 59.2                     |
| Top Speed [km/h]       | 63.7                     | 64.5                     | 64.1                     | 63.8                     | 62.3                     | 61.3                     |
| Avg. Dist. to Rail [m] | 6.9                      | 2.4                      | 1.4                      | 2.1                      | 3.7                      | 4.9                      |
| Avg. Stride Freq. [Hz] | 2.3                      | 2.3                      | 2.3                      | 2.4                      | 2.4                      | 2.3                      |
| Avg. Stride Length [m] | 6.3                      | 7.6                      | 7.5                      | 7.4                      | 7.2                      | 7.3                      |