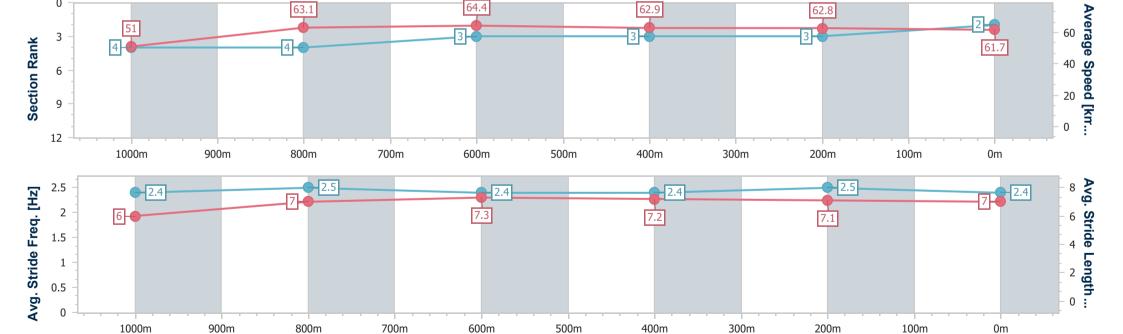

#### Race 6: THANKS FOR YOUR MANY YEARS OF SERVICE ELAINE Class 2 Handicap - 1200m

16 March 2024 - 15:25

Track Rating: Good 4, Weather: Fine, Rail Position: True

| Section                | Overall                  | 1000m                    | 800m                     | 600m                     | 400m                     | 200m                     |
|------------------------|--------------------------|--------------------------|--------------------------|--------------------------|--------------------------|--------------------------|
| Section Times          | 1:11.47 [2]<br>(0:14.17) | 0:57.30 [4]<br>(0:11.40) | 0:45.90 [4]<br>(0:11.14) | 0:34.76 [3]<br>(0:11.51) | 0:23.25 [3]<br>(0:11.56) | 0:11.69 [3]<br>(0:11.69) |
| Average Speed [km/h]   | 51.0                     | 63.1                     | 64.4                     | 62.9                     | 62.8                     | 61.7                     |
| Top Speed [km/h]       | 64.1                     | 64.3                     | 65.3                     | 65.4                     | 64.2                     | 62.7                     |
| Avg. Dist. to Rail [m] | 4.5                      | 0.8                      | 0.5                      | 1.2                      | 3.1                      | 5.4                      |
| Avg. Stride Freq. [Hz] | 2.4                      | 2.5                      | 2.4                      | 2.4                      | 2.5                      | 2.4                      |
| Avg. Stride Length [m] | 6.0                      | 7.0                      | 7.3                      | 7.2                      | 7.1                      | 7.0                      |