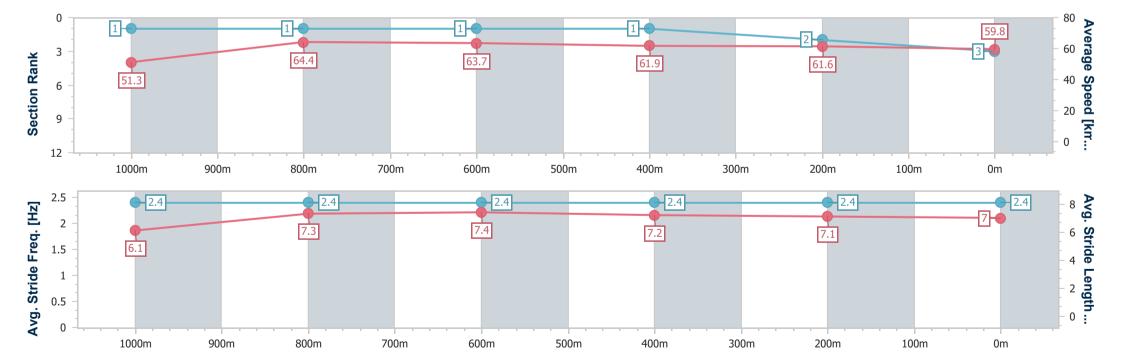

#### Race 6: THANKS FOR YOUR MANY YEARS OF SERVICE ELAINE Class 2 Handicap - 1200m

16 March 2024 - 15:25

Track Rating: Good 4, Weather: Fine, Rail Position: True

| Section                | Overall                  | 1000m                    | 800m                     | 600m                     | 400m                     | 200m                     |
|------------------------|--------------------------|--------------------------|--------------------------|--------------------------|--------------------------|--------------------------|
| Section Times          | 1:11.69 [3]<br>(0:14.04) | 0:57.65 [1]<br>(0:11.13) | 0:46.52 [1]<br>(0:11.24) | 0:35.28 [1]<br>(0:11.55) | 0:23.73 [1]<br>(0:11.66) | 0:12.07 [2]<br>(0:12.07) |
| Average Speed [km/h]   | 51.3                     | 64.4                     | 63.7                     | 61.9                     | 61.6                     | 59.8                     |
| Top Speed [km/h]       | 65.2                     | 65.8                     | 64.9                     | 63.2                     | 62.9                     | 61.2                     |
| Avg. Dist. to Rail [m] | 2.3                      | 1.0                      | 1.6                      | 1.4                      | 0.9                      | 1.6                      |
| Avg. Stride Freq. [Hz] | 2.4                      | 2.4                      | 2.4                      | 2.4                      | 2.4                      | 2.4                      |
| Avg. Stride Length [m] | 6.1                      | 7.3                      | 7.4                      | 7.2                      | 7.1                      | 7.0                      |