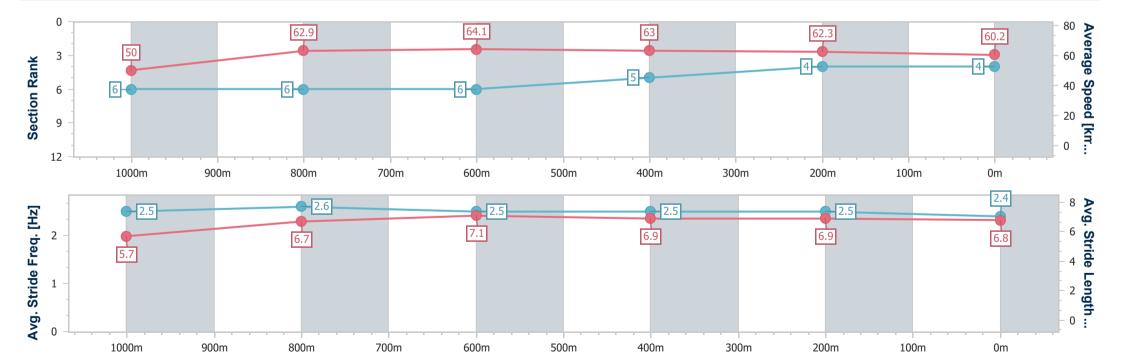

#### Race 6: THANKS FOR YOUR MANY YEARS OF SERVICE ELAINE Class 2 Handicap - 1200m

16 March 2024 - 15:25

Track Rating: Good 4, Weather: Fine, Rail Position: True

| Section                | Overall                  | 1000m                    | 800m                     | 600m                     | 400m                     | 200m                     |  |  |  |  |
|------------------------|--------------------------|--------------------------|--------------------------|--------------------------|--------------------------|--------------------------|--|--|--|--|
| Section Times          | 1:11.98 [4]<br>(0:14.45) | 0:57.53 [6]<br>(0:11.42) | 0:46.11 [6]<br>(0:11.21) | 0:34.90 [6]<br>(0:11.41) | 0:23.49 [5]<br>(0:11.53) | 0:11.96 [4]<br>(0:11.96) |  |  |  |  |
| Average Speed [km/h]   | 50.0                     | 62.9                     | 64.1                     | 63.0                     | 62.3                     | 60.2                     |  |  |  |  |
| Top Speed [km/h]       | 67.9                     | 67.9                     | 64.7                     | 64.4                     | 62.4                     | 62.1                     |  |  |  |  |
| Avg. Dist. to Rail [m] | 4.7                      | 0.3                      | 0.4                      | 0.3                      | 0.7                      | 0.8                      |  |  |  |  |
| Avg. Stride Freq. [Hz] | 2.5                      | 2.6                      | 2.5                      | 2.5                      | 2.5                      | 2.4                      |  |  |  |  |
| Avg. Stride Length [m] | 5.7                      | 6.7                      | 7.1                      | 6.9                      | 6.9                      | 6.8                      |  |  |  |  |