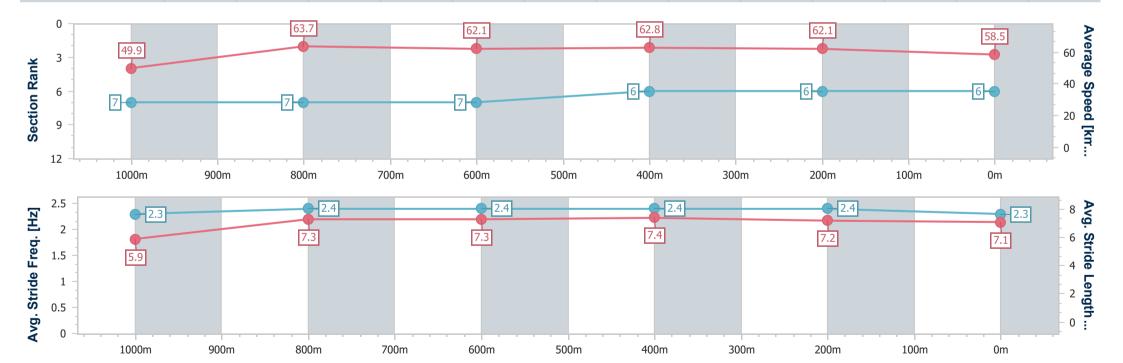

#### Race 6: THANKS FOR YOUR MANY YEARS OF SERVICE ELAINE Class 2 Handicap - 1200m

16 March 2024 - 15:25

Track Rating: Good 4, Weather: Fine, Rail Position: True

| Section                | Overall                  | 1000m                    | 800m                     | 600m                     | 400m                     | 200m                     |  |  |  |
|------------------------|--------------------------|--------------------------|--------------------------|--------------------------|--------------------------|--------------------------|--|--|--|
| Section Times          | 1:12.33 [6]<br>(0:14.50) | 0:57.83 [7]<br>(0:11.39) | 0:46.44 [7]<br>(0:11.29) | 0:35.15 [7]<br>(0:11.45) | 0:23.70 [6]<br>(0:11.61) | 0:12.09 [6]<br>(0:12.09) |  |  |  |
| Average Speed [km/h]   | 49.9                     | 63.7                     | 62.1                     | 62.8                     | 62.1                     | 58.5                     |  |  |  |
| Top Speed [km/h]       | 60.4                     | 64.6                     | 64.6                     | 64.3                     | 63.6                     | 62.3                     |  |  |  |
| Avg. Dist. to Rail [m] | 4.7                      | 0.8                      | 0.7                      | 0.6                      | 1.1                      | 1.6                      |  |  |  |
| Avg. Stride Freq. [Hz] | 2.3                      | 2.4                      | 2.4                      | 2.4                      | 2.4                      | 2.3                      |  |  |  |
| Avg. Stride Length [m] | 5.9                      | 7.3                      | 7.3                      | 7.4                      | 7.2                      | 7.1                      |  |  |  |