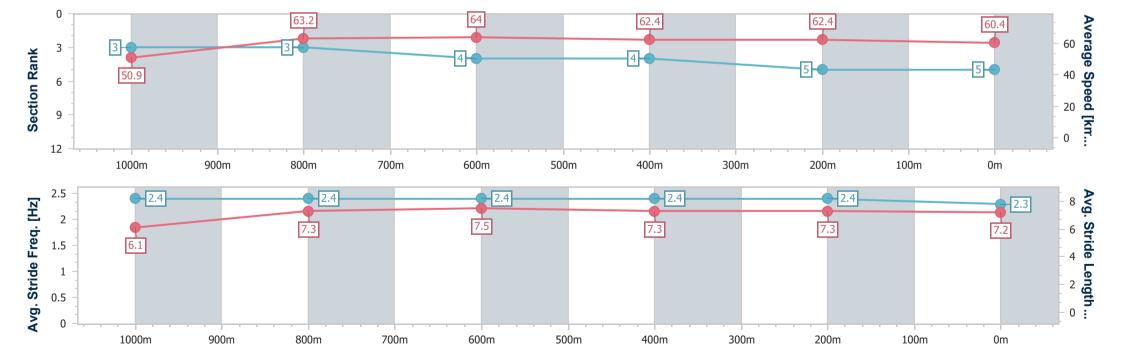

# Race 6: THANKS FOR YOUR MANY YEARS OF SERVICE ELAINE Class 2 Handicap - 1200m

16 March 2024 - 15:25

Track Rating: Good 4, Weather: Fine, Rail Position: True

| Section                | Overall                  | 1000m                    | 800m                     | 600m                     | 400m                     | 200m                     |  |  |  |
|------------------------|--------------------------|--------------------------|--------------------------|--------------------------|--------------------------|--------------------------|--|--|--|
| Section Times          | 1:12.04 [5]<br>(0:14.15) | 0:57.89 [3]<br>(0:11.40) | 0:46.49 [3]<br>(0:11.27) | 0:35.22 [4]<br>(0:11.62) | 0:23.60 [4]<br>(0:11.71) | 0:11.89 [5]<br>(0:11.89) |  |  |  |
| Average Speed [km/h]   | 50.9                     | 63.2                     | 64.0                     | 62.4                     | 62.4                     | 60.4                     |  |  |  |
| Top Speed [km/h]       | 63.4                     | 64.8                     | 64.8                     | 64.8                     | 62.9                     | 62.5                     |  |  |  |
| Avg. Dist. to Rail [m] | 5.1                      | 1.0                      | 0.3                      | 2.2                      | 3.1                      | 3.7                      |  |  |  |
| Avg. Stride Freq. [Hz] | 2.4                      | 2.4                      | 2.4                      | 2.4                      | 2.4                      | 2.3                      |  |  |  |
| Avg. Stride Length [m] | 6.1                      | 7.3                      | 7.5                      | 7.3                      | 7.3                      | 7.2                      |  |  |  |