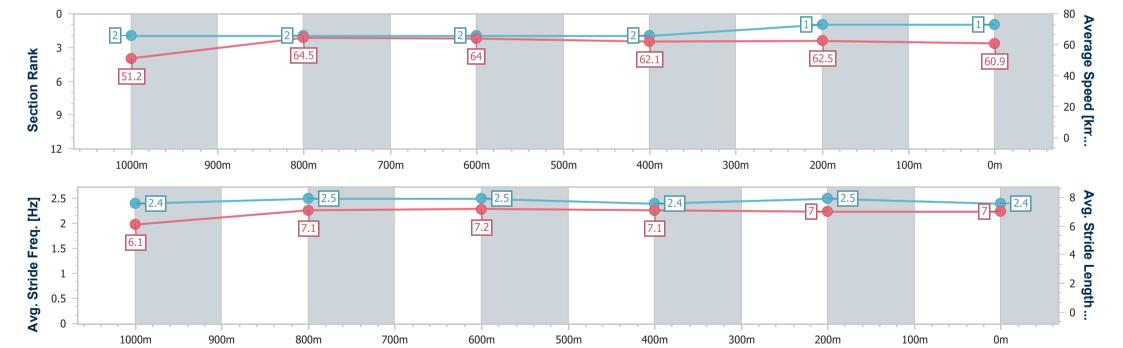

#### Race 6: THANKS FOR YOUR MANY YEARS OF SERVICE ELAINE Class 2 Handicap - 1200m

16 March 2024 - 15:25

Track Rating: Good 4, Weather: Fine, Rail Position: True

| Section                | Overall                  | 1000m                    | 800m                     | 600m                     | 400m                     | 200m                     |  |  |  |  |
|------------------------|--------------------------|--------------------------|--------------------------|--------------------------|--------------------------|--------------------------|--|--|--|--|
| Section Times          | 1:11.41 [1]<br>(0:14.06) | 0:57.35 [2]<br>(0:11.17) | 0:46.18 [2]<br>(0:11.24) | 0:34.94 [2]<br>(0:11.59) | 0:23.35 [2]<br>(0:11.54) | 0:11.81 [1]<br>(0:11.81) |  |  |  |  |
| Average Speed [km/h]   | 51.2                     | 64.5                     | 64.0                     | 62.1                     | 62.5                     | 60.9                     |  |  |  |  |
| Top Speed [km/h]       | 66.0                     | 66.0                     | 65.0                     | 63.4                     | 62.9                     | 62.2                     |  |  |  |  |
| Avg. Dist. to Rail [m] | 7.2                      | 1.0                      | 0.3                      | 0.2                      | 1.4                      | 2.9                      |  |  |  |  |
| Avg. Stride Freq. [Hz] | 2.4                      | 2.5                      | 2.5                      | 2.4                      | 2.5                      | 2.4                      |  |  |  |  |
| Avg. Stride Length [m] | 6.1                      | 7.1                      | 7.2                      | 7.1                      | 7.0                      | 7.0                      |  |  |  |  |