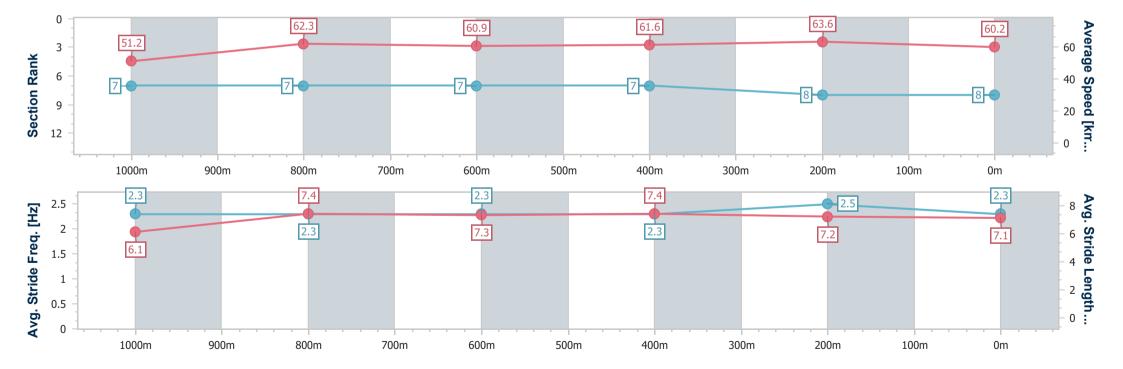

## **Ipswich QLD Professional**

Race 5: VINCE INSURANCE Class 3 Handicap - 1200m

21 March 2024 - 16:04

Track Rating: Good 4, Weather: Fine, Rail Position: +6m

| Section                | Overall                  | 1000m                    | 800m                     | 600m                     | 400m                     | 200m                     |
|------------------------|--------------------------|--------------------------|--------------------------|--------------------------|--------------------------|--------------------------|
| Section Times          | 1:12.62 [8]<br>(0:14.04) | 0:58.58 [7]<br>(0:11.58) | 0:47.00 [7]<br>(0:11.89) | 0:35.11 [7]<br>(0:11.77) | 0:23.34 [7]<br>(0:11.41) | 0:11.93 [8]<br>(0:11.93) |
| Average Speed [km/h]   | 51.2                     | 62.3                     | 60.9                     | 61.6                     | 63.6                     | 60.2                     |
| Top Speed [km/h]       | 62.5                     | 64.0                     | 62.1                     | 62.4                     | 64.9                     | 65.5                     |
| Avg. Dist. to Rail [m] | 8.1                      | 2.2                      | 1.2                      | 1.1                      | 2.9                      | 4.4                      |
| Avg. Stride Freq. [Hz] | 2.3                      | 2.3                      | 2.3                      | 2.3                      | 2.5                      | 2.3                      |
| Avg. Stride Length [m] | 6.1                      | 7.4                      | 7.3                      | 7.4                      | 7.2                      | 7.1                      |

Report Created: Thu 21 March 2024 17:00 GMT+10

[] Ranking at each section and finish

-:--- No data available at this section