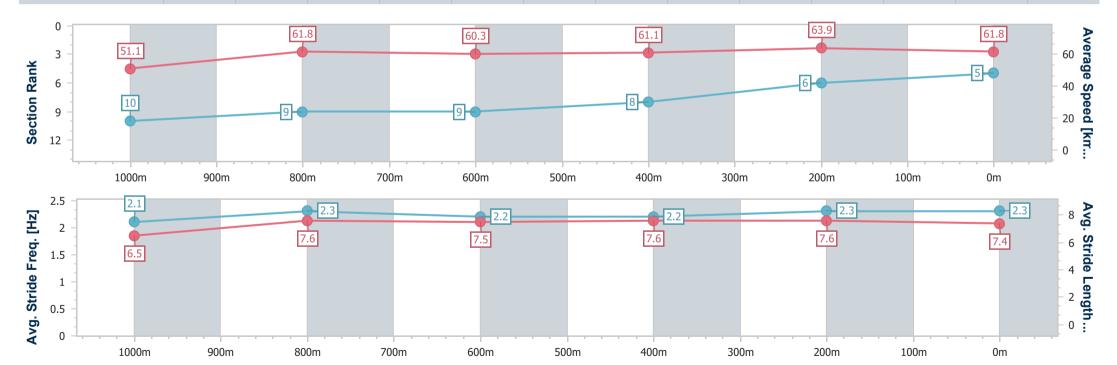

# Race 5: VINCE INSURANCE Class 3 Handicap - 1200m

21 March 2024 - 16:04

Track Rating: Good 4, Weather: Fine, Rail Position: +6m

| Section               | Overall                  | 1000m                     | 800m                     | 600m                     | 400m                     | 200m                     |
|-----------------------|--------------------------|---------------------------|--------------------------|--------------------------|--------------------------|--------------------------|
| Section Times         | 1:12.20 [5]<br>(0:14.13) | 0:58.07 [10]<br>(0:11.60) | 0:46.47 [9]<br>(0:11.92) | 0:34.55 [9]<br>(0:11.71) | 0:22.84 [8]<br>(0:11.24) | 0:11.60 [6]<br>(0:11.60) |
| Average Speed [km/l   | n] 51.1                  | 61.8                      | 60.3                     | 61.1                     | 63.9                     | 61.8                     |
| Top Speed [km/h]      | 64.2                     | 63.6                      | 61.4                     | 63.6                     | 64.8                     | 64.1                     |
| Avg. Dist. to Rail [m | ] 4.5                    | 0.4                       | 1.1                      | 1.3                      | 0.7                      | 0.9                      |
| Avg. Stride Freq. [Hz | 2.1                      | 2.3                       | 2.2                      | 2.2                      | 2.3                      | 2.3                      |
| Avg. Stride Length [r | n] 6.5                   | 7.6                       | 7.5                      | 7.6                      | 7.6                      | 7.4                      |