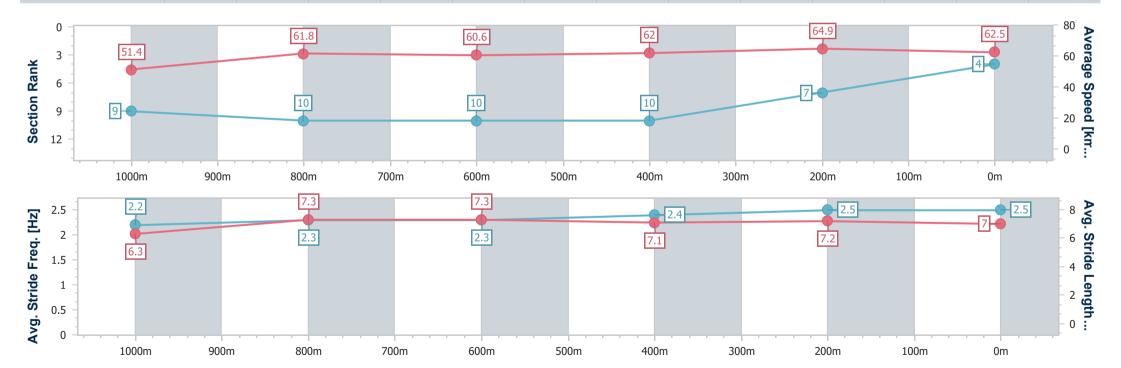

## **Ipswich QLD Professional**

Race 5: VINCE INSURANCE Class 3 Handicap - 1200m

21 March 2024 - 16:04

Track Rating: Good 4, Weather: Fine, Rail Position: +6m

| Section                | Overall                  | 1000m                    | 800m                      | 600m                      | 400m                      | 200m                     |  |  |  |
|------------------------|--------------------------|--------------------------|---------------------------|---------------------------|---------------------------|--------------------------|--|--|--|
| Section Times          | 1:12.17 [4]<br>(0:14.07) | 0:58.10 [9]<br>(0:11.66) | 0:46.44 [10]<br>(0:11.95) | 0:34.49 [10]<br>(0:11.74) | 0:22.75 [10]<br>(0:11.23) | 0:11.52 [7]<br>(0:11.52) |  |  |  |
| Average Speed [km/h]   | 51.4                     | 61.8                     | 60.6                      | 62.0                      | 64.9                      | 62.5                     |  |  |  |
| Top Speed [km/h]       | 64.6                     | 63.3                     | 62.6                      | 64.2                      | 66.1                      | 65.4                     |  |  |  |
| Avg. Dist. to Rail [m] | 6.8                      | 1.0                      | 1.5                       | 1.9                       | 3.9                       | 4.6                      |  |  |  |
| Avg. Stride Freq. [Hz] | 2.2                      | 2.3                      | 2.3                       | 2.4                       | 2.5                       | 2.5                      |  |  |  |
| Avg. Stride Length [m] | 6.3                      | 7.3                      | 7.3                       | 7.1                       | 7.2                       | 7.0                      |  |  |  |