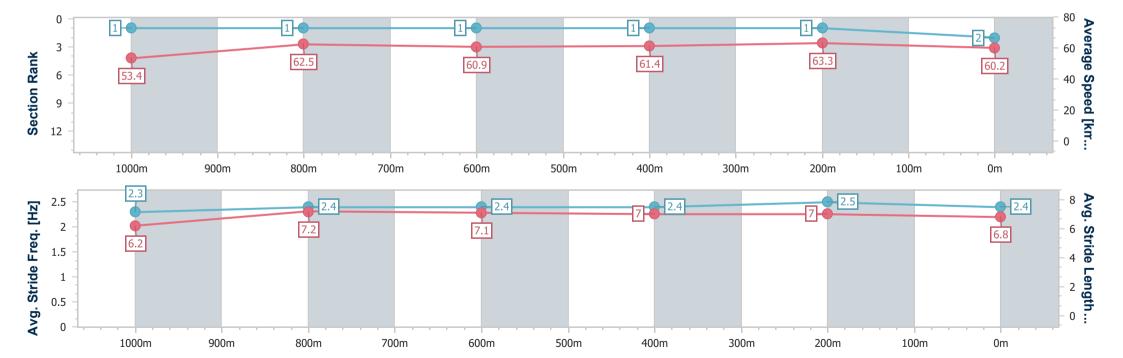

# Race 5: VINCE INSURANCE Class 3 Handicap - 1200m

21 March 2024 - 16:04

Track Rating: Good 4, Weather: Fine, Rail Position: +6m

| Section                | Overall                  | 1000m                    | 800m                     | 600m                     | 400m                     | 200m                     |
|------------------------|--------------------------|--------------------------|--------------------------|--------------------------|--------------------------|--------------------------|
| Section Times          | 1:11.87 [3]<br>(0:13.77) | 0:58.10 [3]<br>(0:11.63) | 0:46.47 [5]<br>(0:12.00) | 0:34.47 [6]<br>(0:11.70) | 0:22.77 [6]<br>(0:11.17) | 0:11.60 [4]<br>(0:11.60) |
| Average Speed [km/h]   | 52.3                     | 61.6                     | 59.8                     | 61.3                     | 64.3                     | 61.9                     |
| Top Speed [km/h]       | 63.6                     | 63.8                     | 61.3                     | 62.7                     | 65.7                     | 65.0                     |
| Avg. Dist. to Rail [m] | 1.7                      | 0.6                      | 1.1                      | 1.0                      | 1.3                      | 3.7                      |
| Avg. Stride Freq. [Hz] | 2.3                      | 2.4                      | 2.4                      | 2.4                      | 2.5                      | 2.5                      |
| Avg. Stride Length [m] | 6.1                      | 7.0                      | 7.0                      | 7.1                      | 7.2                      | 6.9                      |