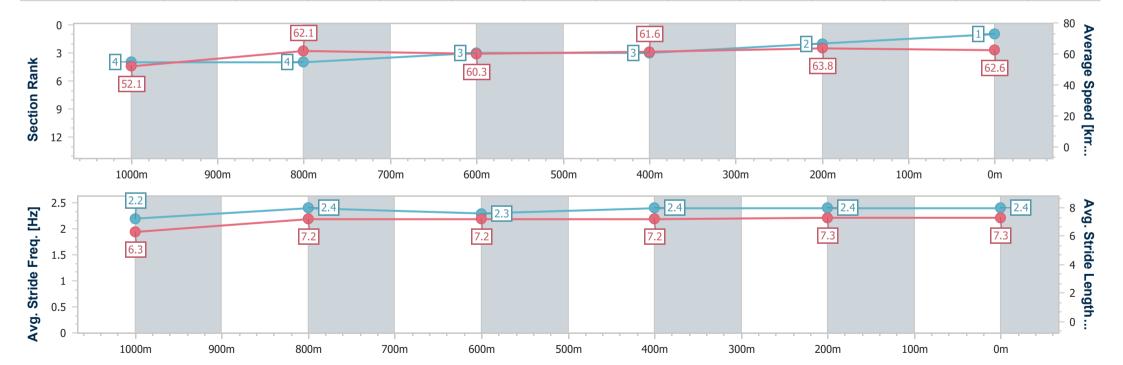

## Race 5: VINCE INSURANCE Class 3 Handicap - 1200m

21 March 2024 - 16:04

Track Rating: Good 4, Weather: Fine, Rail Position: +6m

| Section                | Overall                  | 1000m                    | 800m                     | 600m                     | 400m                     | 200m                     |
|------------------------|--------------------------|--------------------------|--------------------------|--------------------------|--------------------------|--------------------------|
| Section Times          | 1:11.84 [2]<br>(0:13.54) | 0:58.30 [1]<br>(0:11.55) | 0:46.75 [1]<br>(0:11.81) | 0:34.94 [1]<br>(0:11.64) | 0:23.30 [1]<br>(0:11.34) | 0:11.96 [1]<br>(0:11.96) |
| Average Speed [km/h]   | 53.4                     | 62.5                     | 60.9                     | 61.4                     | 63.3                     | 60.2                     |
| Top Speed [km/h]       | 65.3                     | 65.5                     | 61.5                     | 62.9                     | 63.6                     | 62.9                     |
| Avg. Dist. to Rail [m] | 5.6                      | 1.8                      | 0.4                      | 0.7                      | 1.0                      | 1.2                      |
| Avg. Stride Freq. [Hz] | 2.3                      | 2.4                      | 2.4                      | 2.4                      | 2.5                      | 2.4                      |
| Avg. Stride Length [m] | 6.2                      | 7.2                      | 7.1                      | 7.0                      | 7.0                      | 6.8                      |