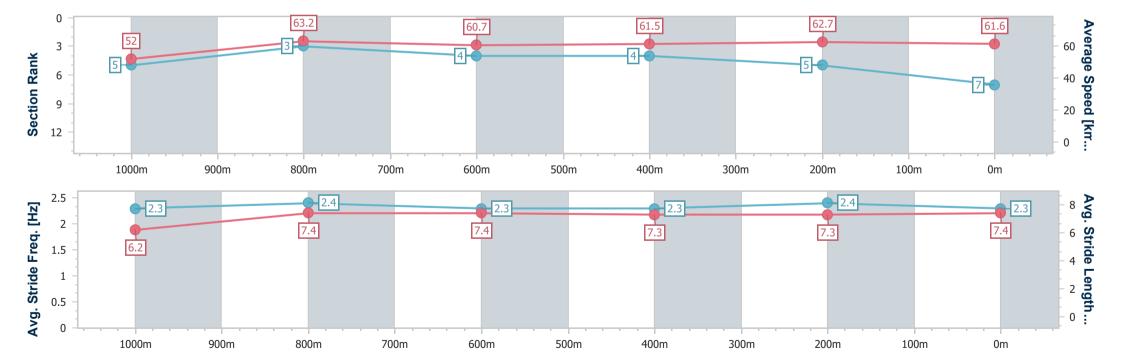

## **Ipswich QLD Professional**

Race 5: VINCE INSURANCE Class 3 Handicap - 1200m

21 March 2024 - 16:04

Track Rating: Good 4, Weather: Fine, Rail Position: +6m

| Section                | Overall                  | 1000m                    | 800m                     | 600m                     | 400m                     | 200m                     |
|------------------------|--------------------------|--------------------------|--------------------------|--------------------------|--------------------------|--------------------------|
| Section Times          | 1:12.27 [7]<br>(0:13.85) | 0:58.42 [5]<br>(0:11.49) | 0:46.93 [3]<br>(0:11.92) | 0:35.01 [4]<br>(0:11.75) | 0:23.26 [4]<br>(0:11.58) | 0:11.68 [5]<br>(0:11.68) |
| Average Speed [km/h]   | 52.0                     | 63.2                     | 60.7                     | 61.5                     | 62.7                     | 61.6                     |
| Top Speed [km/h]       | 64.8                     | 65.2                     | 62.2                     | 62.2                     | 64.1                     | 62.8                     |
| Avg. Dist. to Rail [m] | 6.7                      | 2.8                      | 1.5                      | 0.7                      | 2.4                      | 3.6                      |
| Avg. Stride Freq. [Hz] | 2.3                      | 2.4                      | 2.3                      | 2.3                      | 2.4                      | 2.3                      |
| Avg. Stride Length [m] | 6.2                      | 7.4                      | 7.4                      | 7.3                      | 7.3                      | 7.4                      |