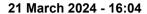

# Race 5: VINCE INSURANCE Class 3 Handicap - 1200m

21 March 2024 - 16:04

Track Rating: Good 4, Weather: Fine, Rail Position: +6m

| Section                | Overall                  | 1000m                    | 800m                     | 600m                     | 400m                     | 200m                     |
|------------------------|--------------------------|--------------------------|--------------------------|--------------------------|--------------------------|--------------------------|
| Section Times          | 1:11.62 [1]<br>(0:13.83) | 0:57.79 [4]<br>(0:11.56) | 0:46.23 [4]<br>(0:11.83) | 0:34.40 [3]<br>(0:11.66) | 0:22.74 [3]<br>(0:11.23) | 0:11.51 [2]<br>(0:11.51) |
| Average Speed [km/h]   | 52.1                     | 62.1                     | 60.3                     | 61.6                     | 63.8                     | 62.6                     |
| Top Speed [km/h]       | 64.3                     | 64.9                     | 61.6                     | 62.4                     | 65.7                     | 65.9                     |
| Avg. Dist. to Rail [m] | 2.4                      | 0.8                      | 1.6                      | 1.1                      | 0.6                      | 0.4                      |
| Avg. Stride Freq. [Hz] | 2.2                      | 2.4                      | 2.3                      | 2.4                      | 2.4                      | 2.4                      |
| Avg. Stride Length [m] | 6.3                      | 7.2                      | 7.2                      | 7.2                      | 7.3                      | 7.3                      |