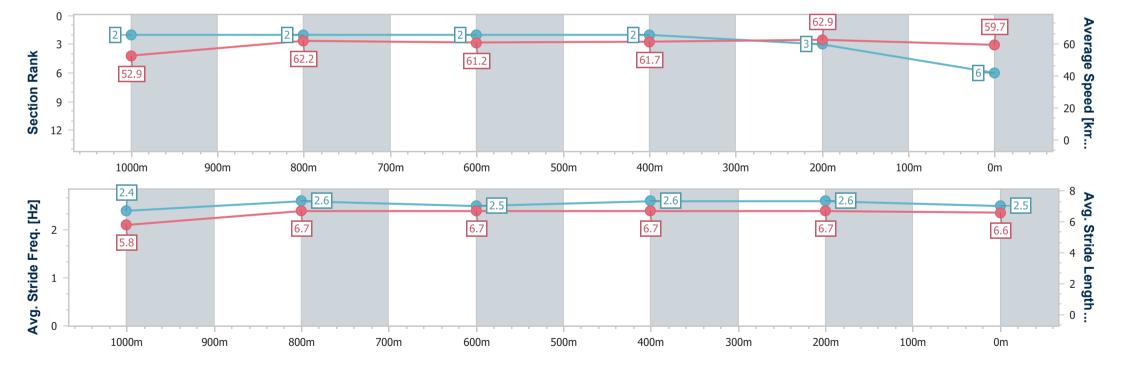

## **Ipswich QLD Professional**

Race 5: VINCE INSURANCE Class 3 Handicap - 1200m

21 March 2024 - 16:04

Track Rating: Good 4, Weather: Fine, Rail Position: +6m

| Section                | Overall                  | 1000m                    | 800m                     | 600m                     | 400m                     | 200m                     |
|------------------------|--------------------------|--------------------------|--------------------------|--------------------------|--------------------------|--------------------------|
| Section Times          | 1:12.24 [6]<br>(0:13.64) | 0:58.60 [2]<br>(0:11.58) | 0:47.02 [2]<br>(0:11.84) | 0:35.18 [2]<br>(0:11.66) | 0:23.52 [2]<br>(0:11.46) | 0:12.06 [3]<br>(0:12.06) |
| Average Speed [km/h]   | 52.9                     | 62.2                     | 61.2                     | 61.7                     | 62.9                     | 59.7                     |
| Top Speed [km/h]       | 64.3                     | 64.1                     | 62.8                     | 63.0                     | 64.8                     | 62.5                     |
| Avg. Dist. to Rail [m] | 3.9                      | 1.0                      | 1.3                      | 0.5                      | 0.8                      | 1.2                      |
| Avg. Stride Freq. [Hz] | 2.4                      | 2.6                      | 2.5                      | 2.6                      | 2.6                      | 2.5                      |
| Avg. Stride Length [m] | 5.8                      | 6.7                      | 6.7                      | 6.7                      | 6.7                      | 6.6                      |