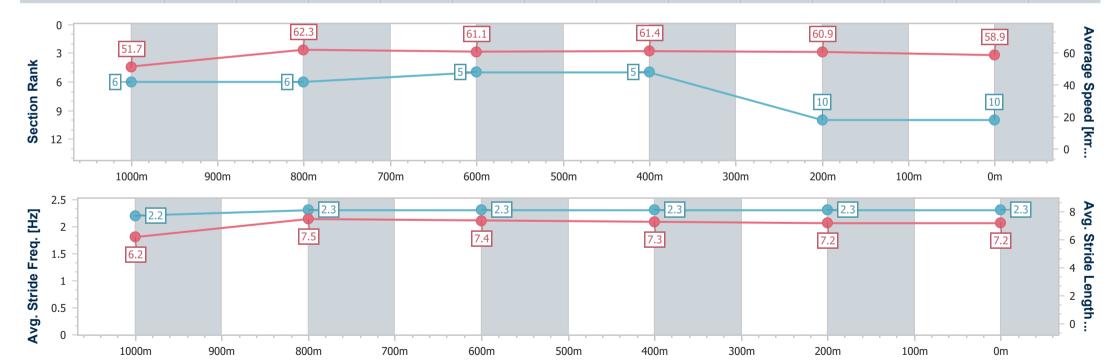

# Race 5: VINCE INSURANCE Class 3 Handicap - 1200m

21 March 2024 - 16:04

Track Rating: Good 4, Weather: Fine, Rail Position: +6m

| Section                | Overall                   | 1000m                    | 800m                     | 600m                     | 400m                     | 200m                      |
|------------------------|---------------------------|--------------------------|--------------------------|--------------------------|--------------------------|---------------------------|
| Section Times          | 1:13.12 [10]<br>(0:13.89) | 0:59.23 [6]<br>(0:11.59) | 0:47.64 [6]<br>(0:11.83) | 0:35.81 [5]<br>(0:11.76) | 0:24.05 [5]<br>(0:11.82) | 0:12.23 [10]<br>(0:12.23) |
| Average Speed [km/h]   | 51.7                      | 62.3                     | 61.1                     | 61.4                     | 60.9                     | 58.9                      |
| Top Speed [km/h]       | 65.3                      | 65.3                     | 61.7                     | 62.2                     | 61.9                     | 60.5                      |
| Avg. Dist. to Rail [m] | 3.2                       | 1.1                      | 0.7                      | 0.6                      | 0.9                      | 3.1                       |
| Avg. Stride Freq. [Hz] | 2.2                       | 2.3                      | 2.3                      | 2.3                      | 2.3                      | 2.3                       |
| Avg. Stride Length [m] | 6.2                       | 7.5                      | 7.4                      | 7.3                      | 7.2                      | 7.2                       |

Report Created: Thu 21 March 2024 17:00 GMT+10

[] Ranking at each section and finish

-:--- No data available at this section