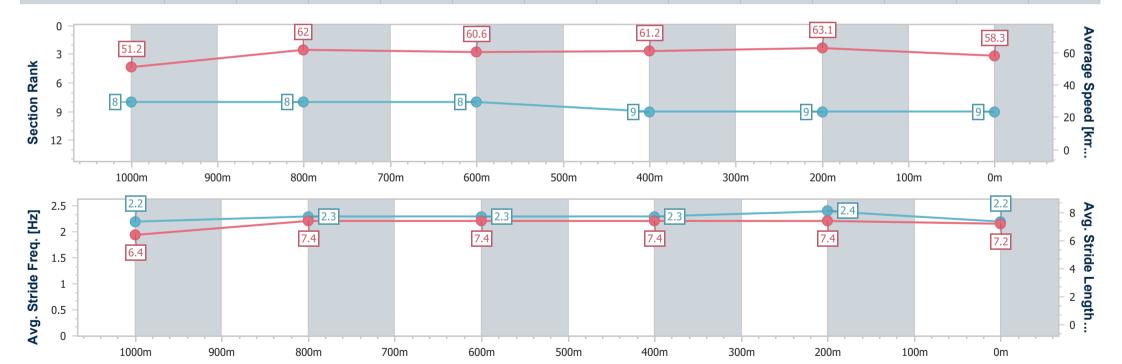

# Race 5: VINCE INSURANCE Class 3 Handicap - 1200m

21 March 2024 - 16:04

Track Rating: Good 4, Weather: Fine, Rail Position: +6m

| Section                | Overall                  | 1000m                    | 800m                     | 600m                     | 400m                     | 200m                     |  |  |  |
|------------------------|--------------------------|--------------------------|--------------------------|--------------------------|--------------------------|--------------------------|--|--|--|
| Section Times          | 1:13.11 [9]<br>(0:14.06) | 0:59.05 [8]<br>(0:11.61) | 0:47.44 [8]<br>(0:11.90) | 0:35.54 [8]<br>(0:11.82) | 0:23.72 [9]<br>(0:11.39) | 0:12.33 [9]<br>(0:12.33) |  |  |  |
| Average Speed [km/h]   | 51.2                     | 62.0                     | 60.6                     | 61.2                     | 63.1                     | 58.3                     |  |  |  |
| Top Speed [km/h]       | 63.6                     | 63.4                     | 62.3                     | 61.9                     | 64.2                     | 62.6                     |  |  |  |
| Avg. Dist. to Rail [m] | 3.8                      | 0.3                      | 0.4                      | 0.7                      | 0.6                      | 1.1                      |  |  |  |
| Avg. Stride Freq. [Hz] | 2.2                      | 2.3                      | 2.3                      | 2.3                      | 2.4                      | 2.2                      |  |  |  |
| Avg. Stride Length [m] | 6.4                      | 7.4                      | 7.4                      | 7.4                      | 7.4                      | 7.2                      |  |  |  |

Report Created: Thu 21 March 2024 17:00 GMT+10

[] Ranking at each section and finish

-:--- No data available at this section