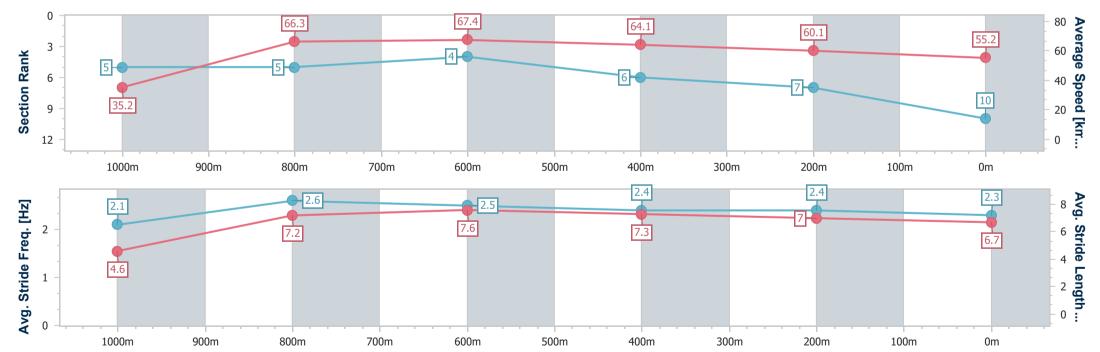

#### Horse/Jockey Name Framed It **Final Rank** 6 0:05.09 (Overall) **Fastest Section Time (Section)** Top Speed [km/h] (Section) 69.8 (1000m) Race State Finished

|         | Section          | Overall                  | 1000m                    | 800m                     | 600m                     | 400m                     | 200m                     |  |  |  |  |
|---------|------------------|--------------------------|--------------------------|--------------------------|--------------------------|--------------------------|--------------------------|--|--|--|--|
| Sec     | ction Times      | 1:03.02 [6]<br>(0:05.09) | 0:57.93 [1]<br>(0:10.89) | 0:47.04 [2]<br>(0:10.81) | 0:36.23 [2]<br>(0:11.30) | 0:24.93 [2]<br>(0:12.00) | 0:12.93 [3]<br>(0:12.93) |  |  |  |  |
| Averag  | e Speed [km/h]   | 35.8                     | 66.0                     | 66.7                     | 63.3                     | 59.9                     | 55.6                     |  |  |  |  |
| Тор     | Speed [km/h]     | 55.1                     | 69.8                     | 69.5                     | 65.0                     | 60.9                     | 59.4                     |  |  |  |  |
| Avg. D  | ist. to Rail [m] | 0.5                      | 0.3                      | 0.6                      | 1.2                      | 0.9                      | 3.4                      |  |  |  |  |
| Avg. St | tride Freq. [Hz] | 2.2                      | 2.6                      | 2.5                      | 2.4                      | 2.4                      | 2.3                      |  |  |  |  |
| Avg. St | ride Length [m]  | 4.5                      | 7.0                      | 7.3                      | 7.3                      | 6.9                      | 6.6                      |  |  |  |  |