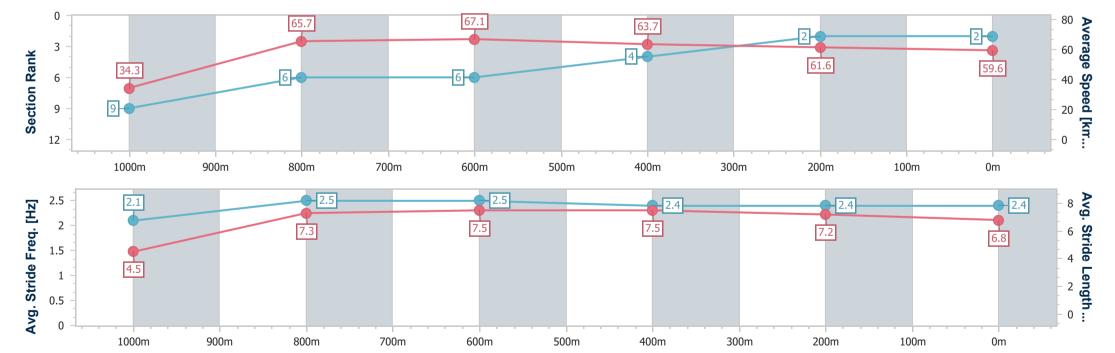

#### Horse/Jockey Name Framed It **Final Rank** 6 0:05.09 (Overall) **Fastest Section Time (Section)** Top Speed [km/h] (Section) 69.8 (1000m) Race State Finished

|         | Section          | Overall                  | 1000m                    | 800m                     | 600m                     | 400m                     | 200m                     |  |  |  |  |
|---------|------------------|--------------------------|--------------------------|--------------------------|--------------------------|--------------------------|--------------------------|--|--|--|--|
| Sec     | ction Times      | 1:03.02 [6]<br>(0:05.09) | 0:57.93 [1]<br>(0:10.89) | 0:47.04 [2]<br>(0:10.81) | 0:36.23 [2]<br>(0:11.30) | 0:24.93 [2]<br>(0:12.00) | 0:12.93 [3]<br>(0:12.93) |  |  |  |  |
| Averag  | e Speed [km/h]   | 35.8                     | 66.0                     | 66.7                     | 63.3                     | 59.9                     | 55.6                     |  |  |  |  |
| Тор     | Speed [km/h]     | 55.1                     | 69.8                     | 69.5                     | 65.0                     | 60.9                     | 59.4                     |  |  |  |  |
| Avg. D  | ist. to Rail [m] | 0.5                      | 0.3                      | 0.6                      | 1.2                      | 0.9                      | 3.4                      |  |  |  |  |
| Avg. St | tride Freq. [Hz] | 2.2                      | 2.6                      | 2.5                      | 2.4                      | 2.4                      | 2.3                      |  |  |  |  |
| Avg. St | ride Length [m]  | 4.5                      | 7.0                      | 7.3                      | 7.3                      | 6.9                      | 6.6                      |  |  |  |  |