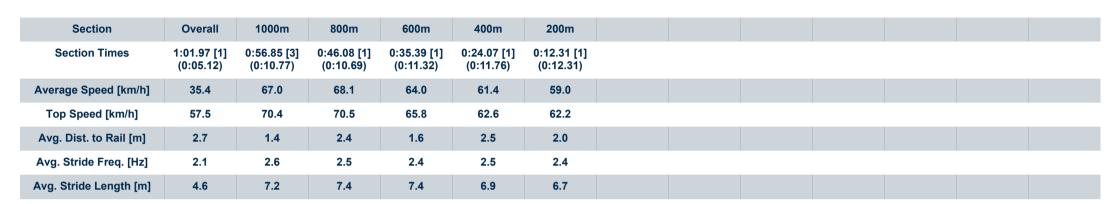

SCN Saddle cloth number DNF Did not finish Did not track

DNT

| Horse/Jockey Name              | Hamilton Brown    |
|--------------------------------|-------------------|
| Final Rank                     | 1                 |
| Fastest Section Time (Section) | 0:05.12 (Overall) |
| Top Speed [km/h] (Section)     | 70.5 (800m)       |
| Race State                     | Finished          |