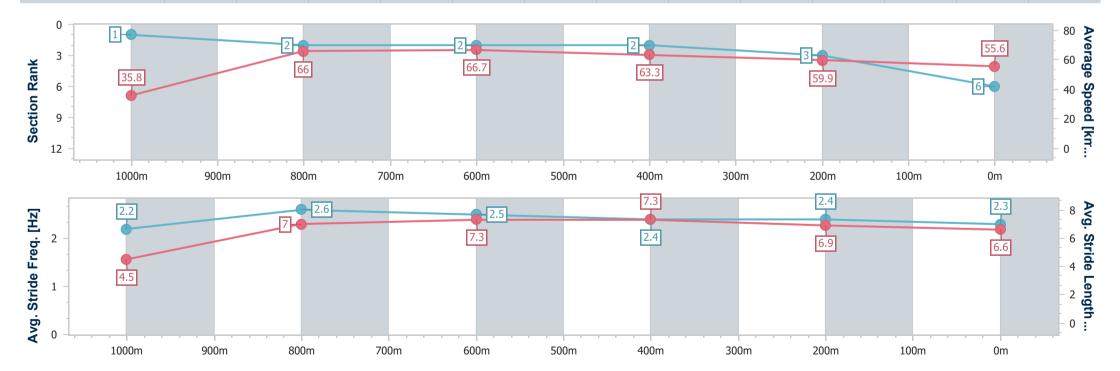

#### Horse/Jockey Name Framed It **Final Rank** 6 0:05.09 (Overall) **Fastest Section Time (Section)** Top Speed [km/h] (Section) 69.8 (1000m) Race State Finished

|         | Section          | Overall                  | 1000m                    | 800m                     | 600m                     | 400m                     | 200m                     |  |  |  |  |
|---------|------------------|--------------------------|--------------------------|--------------------------|--------------------------|--------------------------|--------------------------|--|--|--|--|
| Sec     | ction Times      | 1:03.02 [6]<br>(0:05.09) | 0:57.93 [1]<br>(0:10.89) | 0:47.04 [2]<br>(0:10.81) | 0:36.23 [2]<br>(0:11.30) | 0:24.93 [2]<br>(0:12.00) | 0:12.93 [3]<br>(0:12.93) |  |  |  |  |
| Averag  | e Speed [km/h]   | 35.8                     | 66.0                     | 66.7                     | 63.3                     | 59.9                     | 55.6                     |  |  |  |  |
| Тор     | Speed [km/h]     | 55.1                     | 69.8                     | 69.5                     | 65.0                     | 60.9                     | 59.4                     |  |  |  |  |
| Avg. D  | ist. to Rail [m] | 0.5                      | 0.3                      | 0.6                      | 1.2                      | 0.9                      | 3.4                      |  |  |  |  |
| Avg. St | tride Freq. [Hz] | 2.2                      | 2.6                      | 2.5                      | 2.4                      | 2.4                      | 2.3                      |  |  |  |  |
| Avg. St | ride Length [m]  | 4.5                      | 7.0                      | 7.3                      | 7.3                      | 6.9                      | 6.6                      |  |  |  |  |

Report Created: Sat 6 April 2024 13:09 GMT+10

[] Ranking at each section and finish

No data available at this section -:----

NA No data available

Page 7/11

| Horse/Jockey Name              | Singed            |
|--------------------------------|-------------------|
| Final Rank                     | 7                 |
| Fastest Section Time (Section) | 0:05.30 (Overall) |
| Top Speed [km/h] (Section)     | 70.0 (800m)       |
| Raco Stato                     | Finished          |