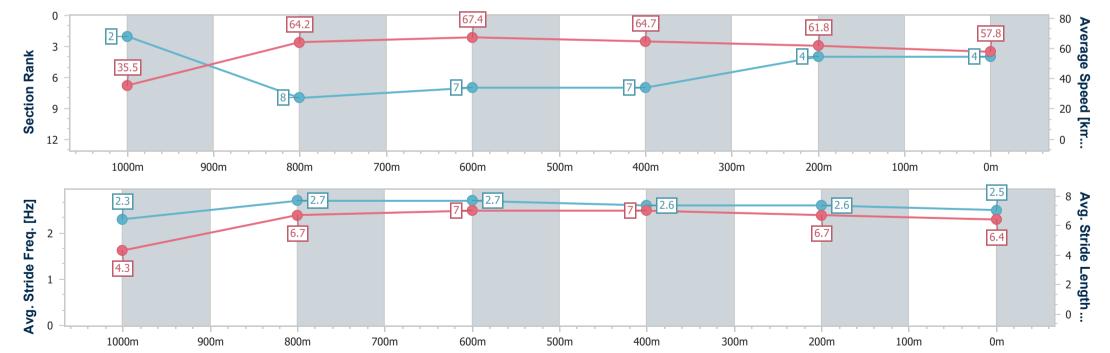

[] Ranking at each section and finish

No data available at this section

NA No data available

Page 4/11

| Horse/Jockey Name              | Tells Me To       |
|--------------------------------|-------------------|
| Final Rank                     | 4                 |
| Fastest Section Time (Section) | 0:05.09 (Overall) |
| Top Speed [km/h] (Section)     | 67.9 (800m)       |
| Race State                     | Finished          |

Race 2: MOULDY'S FOUR DECADE DASH QTIS Two-Year-Old AQUIS PARK Maiden Plate - 1050m

06 April 2024 - 12:26

Track Rating: Synthetic, Weather: Overcast, Rail Position: True

Report Created: Sat 6 April 2024 13:09 GMT+10