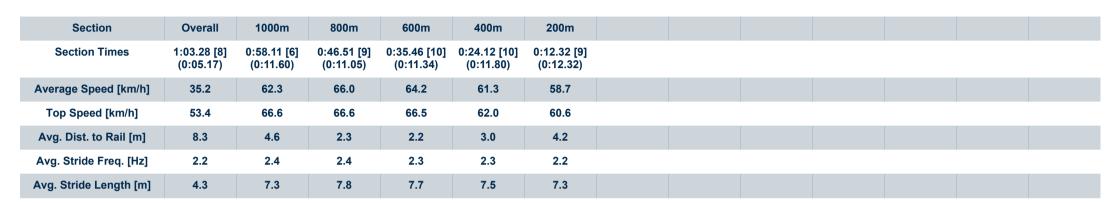

[] Ranking at each section and finish

No data available at this section

NA No data available

Page 8/11

| Horse/Jockey Name              | I'ma Charmer      |
|--------------------------------|-------------------|
| Final Rank                     | 8                 |
| Fastest Section Time (Section) | 0:05.17 (Overall) |
| Top Speed [km/h] (Section)     | 66.6 (800m)       |
| Race State                     | Finished          |