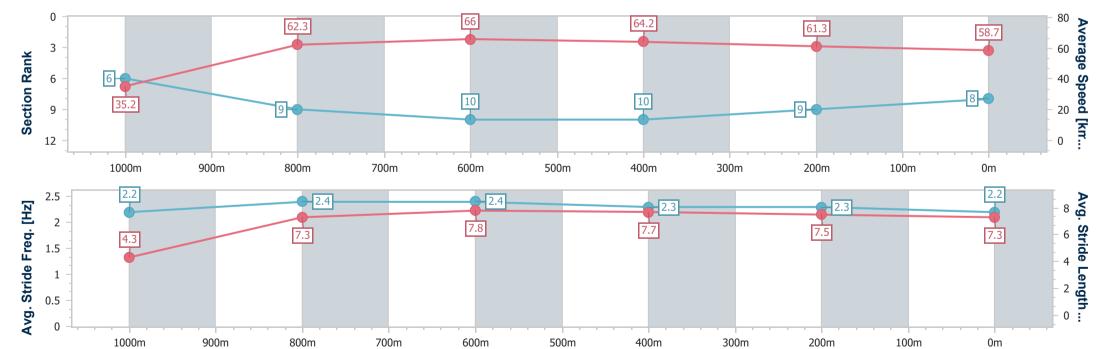

[] Ranking at each section and finish

No data available at this section

NA No data available

Page 9/11

| Horse/Jockey Name              | She's So Slippery |
|--------------------------------|-------------------|
| Final Rank                     | 9                 |
| Fastest Section Time (Section) | 0:05.22 (Overall) |
| Top Speed [km/h] (Section)     | 67.0 (600m)       |
| Race State                     | Finished          |