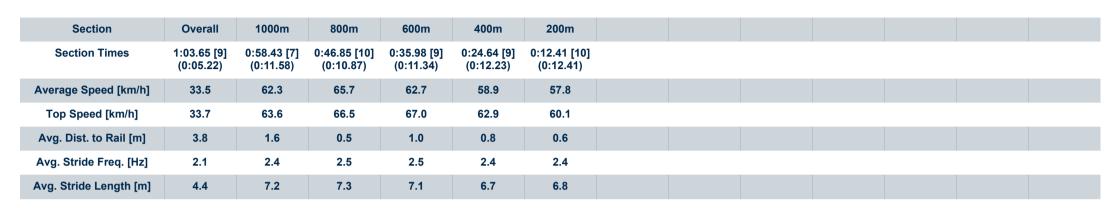

[] Ranking at each section and finish

No data available at this section

NA No data available

Page 9/11

| Horse/Jockey Name              | She's So Slippery |
|--------------------------------|-------------------|
| Final Rank                     | 9                 |
| Fastest Section Time (Section) | 0:05.22 (Overall) |
| Top Speed [km/h] (Section)     | 67.0 (600m)       |
| Race State                     | Finished          |