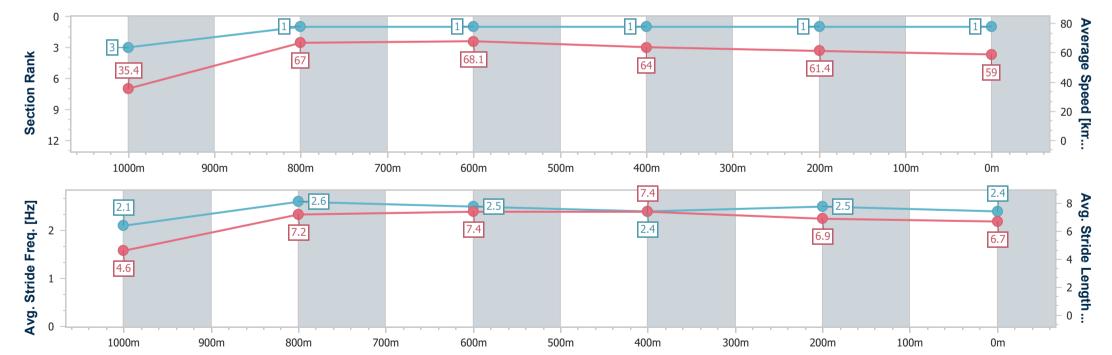

SCN Saddle cloth number DNF Did not finish Did not track

DNT

| Horse/Jockey Name              | Hamilton Brown    |
|--------------------------------|-------------------|
| Final Rank                     | 1                 |
| Fastest Section Time (Section) | 0:05.12 (Overall) |
| Top Speed [km/h] (Section)     | 70.5 (800m)       |
| Race State                     | Finished          |