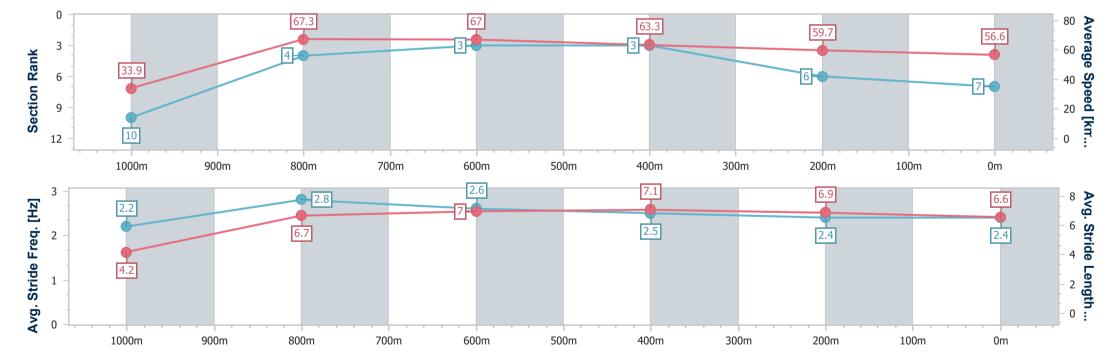

Report Created: Sat 6 April 2024 13:09 GMT+10

[] Ranking at each section and finish

No data available at this section -:----

NA No data available

Page 7/11

| Horse/Jockey Name              | Singed            |
|--------------------------------|-------------------|
| Final Rank                     | 7                 |
| Fastest Section Time (Section) | 0:05.30 (Overall) |
| Top Speed [km/h] (Section)     | 70.0 (800m)       |
| Raco Stato                     | Finished          |

[] Ranking at each section and finish

No data available at this section

NA No data available

Page 8/11

| Horse/Jockey Name              | I'ma Charmer      |
|--------------------------------|-------------------|
| Final Rank                     | 8                 |
| Fastest Section Time (Section) | 0:05.17 (Overall) |
| Top Speed [km/h] (Section)     | 66.6 (800m)       |
| Race State                     | Finished          |

Race 2: MOULDY'S FOUR DECADE DASH QTIS Two-Year-Old AQUIS PARK Maiden Plate - 1050m

06 April 2024 - 12:26

Track Rating: Synthetic, Weather: Overcast, Rail Position: True

Report Created: Sat 6 April 2024 13:09 GMT+10