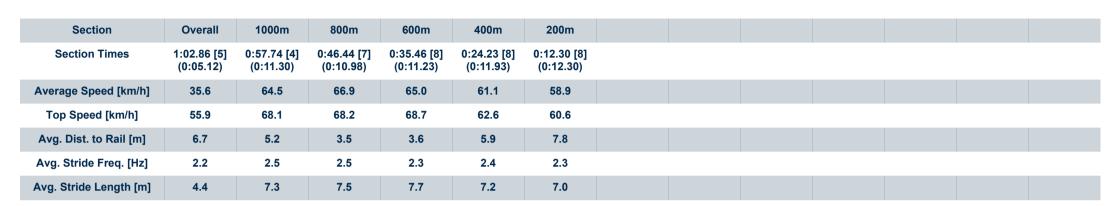

## Aguis Park Gold Coast Poly QLD Professional

Race 2: MOULDY'S FOUR DECADE DASH QTIS Two-Year-Old AQUIS PARK Maiden Plate - 1050m

06 April 2024 - 12:26

Track Rating: Synthetic, Weather: Overcast, Rail Position: True

|         | Section          | Overall                  | 1000m                    | 800m                     | 600m                     | 400m                     | 200m                     |  |  |  |  |
|---------|------------------|--------------------------|--------------------------|--------------------------|--------------------------|--------------------------|--------------------------|--|--|--|--|
| Sec     | ction Times      | 1:03.02 [6]<br>(0:05.09) | 0:57.93 [1]<br>(0:10.89) | 0:47.04 [2]<br>(0:10.81) | 0:36.23 [2]<br>(0:11.30) | 0:24.93 [2]<br>(0:12.00) | 0:12.93 [3]<br>(0:12.93) |  |  |  |  |
| Averag  | e Speed [km/h]   | 35.8                     | 66.0                     | 66.7                     | 63.3                     | 59.9                     | 55.6                     |  |  |  |  |
| Тор     | Speed [km/h]     | 55.1                     | 69.8                     | 69.5                     | 65.0                     | 60.9                     | 59.4                     |  |  |  |  |
| Avg. D  | ist. to Rail [m] | 0.5                      | 0.3                      | 0.6                      | 1.2                      | 0.9                      | 3.4                      |  |  |  |  |
| Avg. St | tride Freq. [Hz] | 2.2                      | 2.6                      | 2.5                      | 2.4                      | 2.4                      | 2.3                      |  |  |  |  |
| Avg. St | ride Length [m]  | 4.5                      | 7.0                      | 7.3                      | 7.3                      | 6.9                      | 6.6                      |  |  |  |  |