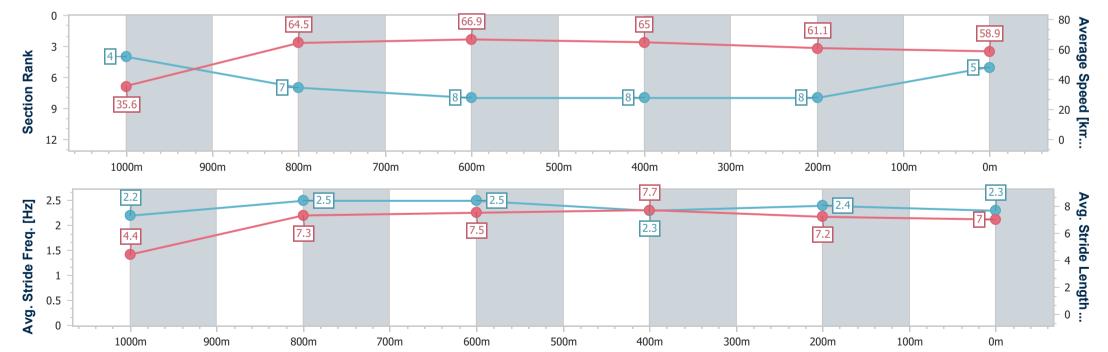

#### Horse/Jockey Name Framed It **Final Rank** 6 0:05.09 (Overall) **Fastest Section Time (Section)** Top Speed [km/h] (Section) 69.8 (1000m) Race State Finished

## Aguis Park Gold Coast Poly QLD Professional

Race 2: MOULDY'S FOUR DECADE DASH QTIS Two-Year-Old AQUIS PARK Maiden Plate - 1050m

06 April 2024 - 12:26

Track Rating: Synthetic, Weather: Overcast, Rail Position: True

|         | Section          | Overall                  | 1000m                    | 800m                     | 600m                     | 400m                     | 200m                     |  |  |  |  |
|---------|------------------|--------------------------|--------------------------|--------------------------|--------------------------|--------------------------|--------------------------|--|--|--|--|
| Sec     | ction Times      | 1:03.02 [6]<br>(0:05.09) | 0:57.93 [1]<br>(0:10.89) | 0:47.04 [2]<br>(0:10.81) | 0:36.23 [2]<br>(0:11.30) | 0:24.93 [2]<br>(0:12.00) | 0:12.93 [3]<br>(0:12.93) |  |  |  |  |
| Averag  | e Speed [km/h]   | 35.8                     | 66.0                     | 66.7                     | 63.3                     | 59.9                     | 55.6                     |  |  |  |  |
| Тор     | Speed [km/h]     | 55.1                     | 69.8                     | 69.5                     | 65.0                     | 60.9                     | 59.4                     |  |  |  |  |
| Avg. D  | ist. to Rail [m] | 0.5                      | 0.3                      | 0.6                      | 1.2                      | 0.9                      | 3.4                      |  |  |  |  |
| Avg. St | tride Freq. [Hz] | 2.2                      | 2.6                      | 2.5                      | 2.4                      | 2.4                      | 2.3                      |  |  |  |  |
| Avg. St | ride Length [m]  | 4.5                      | 7.0                      | 7.3                      | 7.3                      | 6.9                      | 6.6                      |  |  |  |  |