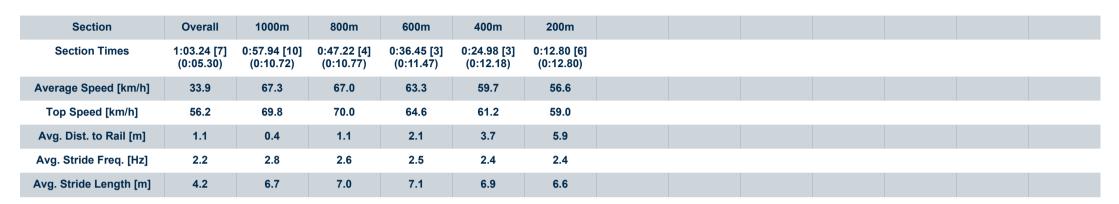

|         | Section          | Overall                  | 1000m                    | 800m                     | 600m                     | 400m                     | 200m                     |  |  |  |  |
|---------|------------------|--------------------------|--------------------------|--------------------------|--------------------------|--------------------------|--------------------------|--|--|--|--|
| Sec     | ction Times      | 1:03.02 [6]<br>(0:05.09) | 0:57.93 [1]<br>(0:10.89) | 0:47.04 [2]<br>(0:10.81) | 0:36.23 [2]<br>(0:11.30) | 0:24.93 [2]<br>(0:12.00) | 0:12.93 [3]<br>(0:12.93) |  |  |  |  |
| Averag  | e Speed [km/h]   | 35.8                     | 66.0                     | 66.7                     | 63.3                     | 59.9                     | 55.6                     |  |  |  |  |
| Тор     | Speed [km/h]     | 55.1                     | 69.8                     | 69.5                     | 65.0                     | 60.9                     | 59.4                     |  |  |  |  |
| Avg. D  | ist. to Rail [m] | 0.5                      | 0.3                      | 0.6                      | 1.2                      | 0.9                      | 3.4                      |  |  |  |  |
| Avg. St | tride Freq. [Hz] | 2.2                      | 2.6                      | 2.5                      | 2.4                      | 2.4                      | 2.3                      |  |  |  |  |
| Avg. St | ride Length [m]  | 4.5                      | 7.0                      | 7.3                      | 7.3                      | 6.9                      | 6.6                      |  |  |  |  |