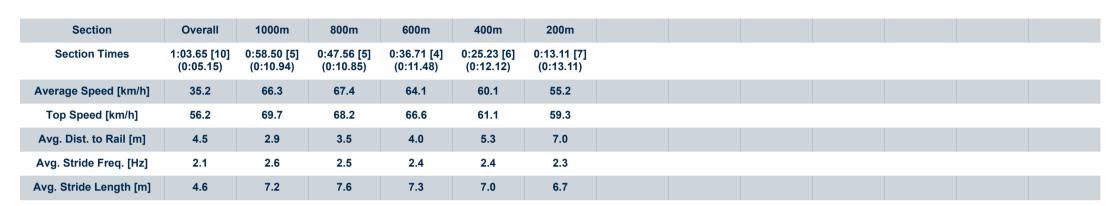

[] Ranking at each section and finish

No data available at this section

NA No data available

Page 10/11

| Horse/Jockey Name              | Girl Among Many   |
|--------------------------------|-------------------|
| Final Rank                     | 10                |
| Fastest Section Time (Section) | 0:05.15 (Overall) |
| Top Speed [km/h] (Section)     | 69.7 (1000m)      |
| Race State                     | Finished          |