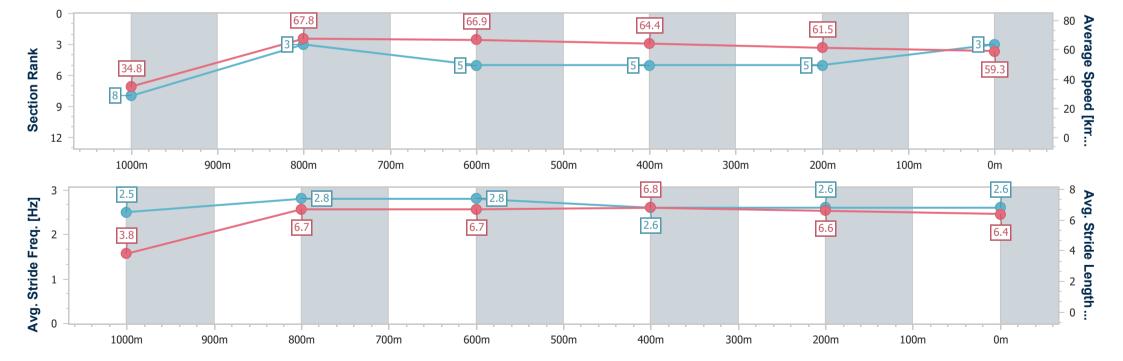

[] Ranking at each section and finish

No data available at this section

NA No data available

Page 5/11

| Horse/Jockey Name              | Horrible Hank     |
|--------------------------------|-------------------|
| Final Rank                     | 5                 |
| Fastest Section Time (Section) | 0:05.12 (Overall) |
| Top Speed [km/h] (Section)     | 68.7 (600m)       |
| Race State                     | Finished          |

Race 2: MOULDY'S FOUR DECADE DASH QTIS Two-Year-Old AQUIS PARK Maiden Plate - 1050m

06 April 2024 - 12:26

Track Rating: Synthetic, Weather: Overcast, Rail Position: True

Report Created: Sat 6 April 2024 13:09 GMT+10