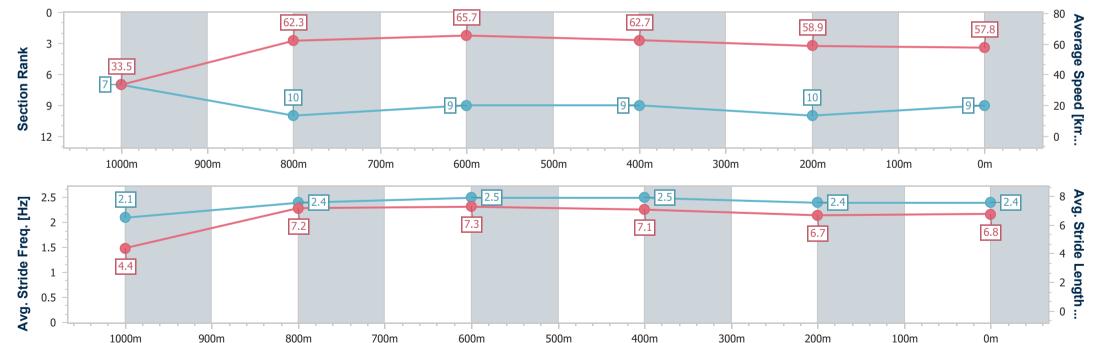

[] Ranking at each section and finish

No data available at this section

NA No data available

Page 10/11

| Horse/Jockey Name              | Girl Among Many   |
|--------------------------------|-------------------|
| Final Rank                     | 10                |
| Fastest Section Time (Section) | 0:05.15 (Overall) |
| Top Speed [km/h] (Section)     | 69.7 (1000m)      |
| Race State                     | Finished          |