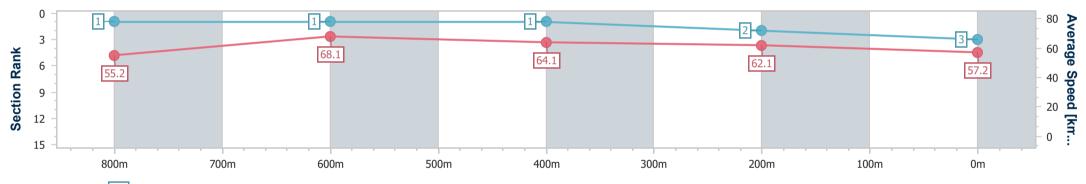

### Sunshine Coast Poly Track QLD Professional Race 3: BRJ ACCOUNTANTS & BUSINESS ADVISORS Two-

Years-Old Maiden Handicap - 1000m 07 April 2024 - 14:16

Page 4/11

TRIPLESDATA

Track Rating: Synthetic, Weather: Overcast, Rail Position: True

data processed by

(711)

| Section                | Overall                  | 800m                     | 600m                     | 400m                     | 200m                     |  |  |  |  |
|------------------------|--------------------------|--------------------------|--------------------------|--------------------------|--------------------------|--|--|--|--|
| Section Times          | 0:59.05 [3]<br>(0:13.06) | 0:45.99 [1]<br>(0:10.66) | 0:35.33 [1]<br>(0:11.20) | 0:24.13 [1]<br>(0:11.60) | 0:12.53 [2]<br>(0:12.53) |  |  |  |  |
| Average Speed [km/h]   | 55.2                     | 68.1                     | 64.1                     | 62.1                     | 57.2                     |  |  |  |  |
| Top Speed [km/h]       | 70.5                     | 70.6                     | 66.2                     | 63.8                     | 60.5                     |  |  |  |  |
| Avg. Dist. to Rail [m] | 4.6                      | 1.2                      | 0.4                      | 1.1                      | 2.4                      |  |  |  |  |
| Avg. Stride Freq. [Hz] | 2.3                      | 2.5                      | 2.4                      | 2.4                      | 2.2                      |  |  |  |  |
| Avg. Stride Length [m] | 6.6                      | 7.6                      | 7.4                      | 7.2                      | 7.2                      |  |  |  |  |