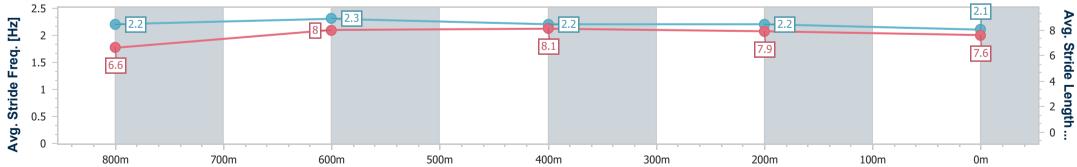

### Sunshine Coast Poly Track QLD Professional Race 3: BRJ ACCOUNTANTS & BUSINESS ADVISORS Two-

Years-Old Maiden Handicap - 1000m 07 April 2024 - 14:16

Page 7/11

TRIPLESDATA

Track Rating: Synthetic, Weather: Overcast, Rail Position: True

data processed by

| Section                | Overall                  | 800m                     | 600m                     | 400m                     | 200m                     |  |  |  |  |
|------------------------|--------------------------|--------------------------|--------------------------|--------------------------|--------------------------|--|--|--|--|
| Section Times          | 0:59.76 [6]<br>(0:13.90) | 0:45.86 [8]<br>(0:10.90) | 0:34.96 [7]<br>(0:11.17) | 0:23.79 [7]<br>(0:11.52) | 0:12.27 [7]<br>(0:12.27) |  |  |  |  |
| Average Speed [km/h]   | 52.0                     | 66.5                     | 65.2                     | 62.5                     | 58.5                     |  |  |  |  |
| Top Speed [km/h]       | 65.6                     | 67.8                     | 66.5                     | 63.8                     | 60.9                     |  |  |  |  |
| Avg. Dist. to Rail [m] | 3.4                      | 1.4                      | 1.5                      | 6.1                      | 6.8                      |  |  |  |  |
| Avg. Stride Freq. [Hz] | 2.2                      | 2.3                      | 2.2                      | 2.2                      | 2.1                      |  |  |  |  |
| Avg. Stride Length [m] | 6.6                      | 8.0                      | 8.1                      | 7.9                      | 7.6                      |  |  |  |  |