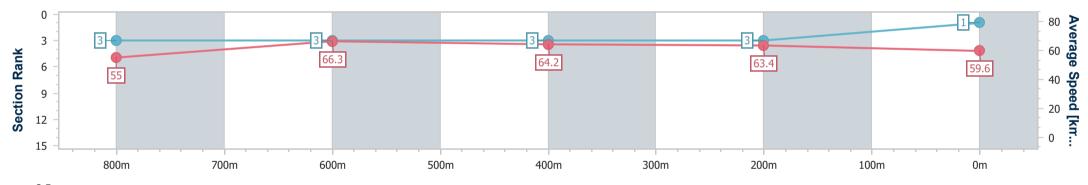

| Section                | Overall                  | 800m                     | 600m                     | 400m                     | 200m                     |
|------------------------|--------------------------|--------------------------|--------------------------|--------------------------|--------------------------|
| Section Times          | 0:58.62 [1]<br>(0:13.12) | 0:45.50 [3]<br>(0:10.91) | 0:34.59 [3]<br>(0:11.18) | 0:23.41 [3]<br>(0:11.34) | 0:12.07 [3]<br>(0:12.07) |
| Average Speed [km/h]   | 55.0                     | 66.3                     | 64.2                     | 63.4                     | 59.6                     |
| Top Speed [km/h]       | 71.6                     | 68.9                     | 65.8                     | 64.8                     | 61.9                     |
| Avg. Dist. to Rail [m] | 2.5                      | 1.0                      | 0.7                      | 3.1                      | 4.3                      |
| Avg. Stride Freq. [Hz] | 2.3                      | 2.3                      | 2.2                      | 2.3                      | 2.2                      |
| Avg. Stride Length [m] | 6.6                      | 7.9                      | 7.8                      | 7.8                      | 7.5                      |