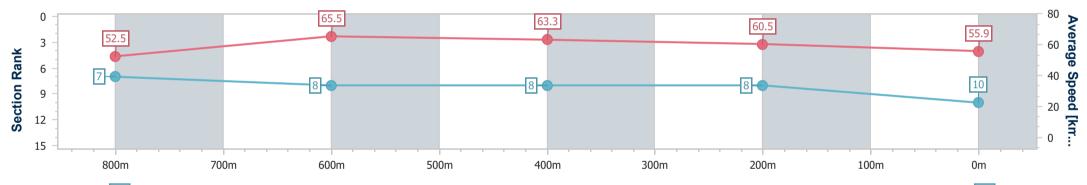

### Sunshine Coast Poly Track QLD Professional Race 3: BRJ ACCOUNTANTS & BUSINESS ADVISORS Two-

Race 3: BRJ ACCOUNTANTS & BUSINESS ADVISORS Two Years-Old Maiden Handicap - 1000m 07 April 2024 - 14:16

Page 11/11

TRIPLESDATA

Track Rating: Synthetic, Weather: Overcast, Rail Position: True

data processed by

| Section                | Overall                   | 800m                     | 600m                     | 400m                     | 200m                     |
|------------------------|---------------------------|--------------------------|--------------------------|--------------------------|--------------------------|
| Section Times          | 1:01.31 [10]<br>(0:13.77) | 0:47.54 [7]<br>(0:11.21) | 0:36.33 [8]<br>(0:11.55) | 0:24.78 [8]<br>(0:11.93) | 0:12.85 [8]<br>(0:12.85) |
| Average Speed [km/h]   | 52.5                      | 65.5                     | 63.3                     | 60.5                     | 55.9                     |
| Top Speed [km/h]       | 66.0                      | 66.2                     | 65.5                     | 61.9                     | 58.5                     |
| Avg. Dist. to Rail [m] | 5.9                       | 3.0                      | 2.3                      | 3.6                      | 4.0                      |
| Avg. Stride Freq. [Hz] | 2.2                       | 2.4                      | 2.4                      | 2.3                      | 2.2                      |
| Avg. Stride Length [m] | 6.5                       | 7.7                      | 7.3                      | 7.2                      | 6.9                      |