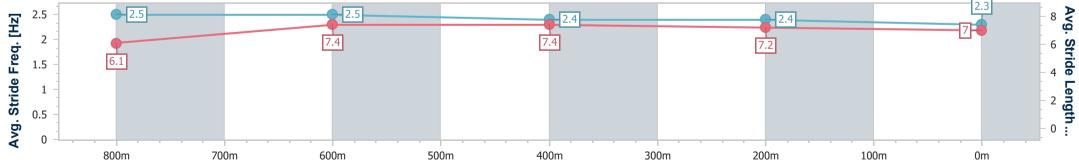

## Sunshine Coast Poly Track QLD Professional

Race 3: BRJ ACCOUNTANTS & BUSINESS ADVISORS Two-Years-Old Maiden Handicap - 1000m 07 April 2024 - 14:16

Page 5/11

TRIPLESDATA

Track Rating: Synthetic, Weather: Overcast, Rail Position: True

data processed by

| Section                | Overall                  | 800m                     | 600m                     | 400m                     | 200m                     |
|------------------------|--------------------------|--------------------------|--------------------------|--------------------------|--------------------------|
| Section Times          | 0:59.13 [4]<br>(0:13.30) | 0:45.83 [5]<br>(0:11.09) | 0:34.74 [5]<br>(0:11.11) | 0:23.63 [4]<br>(0:11.41) | 0:12.22 [4]<br>(0:12.22) |
| Average Speed [km/h]   | 54.5                     | 66.7                     | 65.0                     | 63.0                     | 58.8                     |
| Top Speed [km/h]       | 69.7                     | 69.4                     | 67.4                     | 64.9                     | 61.2                     |
| Avg. Dist. to Rail [m] | 6.5                      | 4.0                      | 0.9                      | 2.0                      | 3.8                      |
| Avg. Stride Freq. [Hz] | 2.5                      | 2.5                      | 2.4                      | 2.4                      | 2.3                      |
| Avg. Stride Length [m] | 6.1                      | 7.4                      | 7.4                      | 7.2                      | 7.0                      |