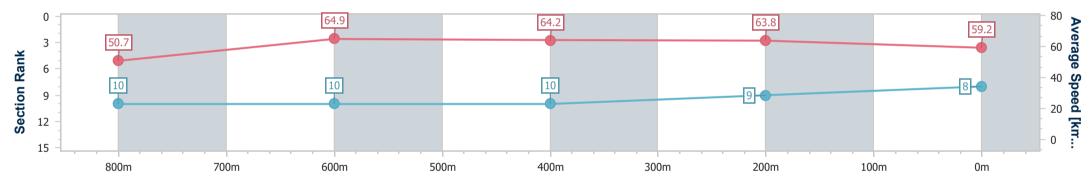

## Sunshine Coast Poly Track QLD Professional

Race 3: BRJ ACCOUNTANTS & BUSINESS ADVISORS Two-Years-Old Maiden Handicap - 1000m 07 April 2024 - 14:16

Page 9/11

TRIPLESDATA

Track Rating: Synthetic, Weather: Overcast, Rail Position: True

data processed by

(1)

| Section                | Overall                  | 800m                      | 600m                      | 400m                      | 200m                     |  |  |  |  |
|------------------------|--------------------------|---------------------------|---------------------------|---------------------------|--------------------------|--|--|--|--|
| Section Times          | 1:00.66 [8]<br>(0:14.28) | 0:46.38 [10]<br>(0:11.47) | 0:34.91 [10]<br>(0:11.50) | 0:23.41 [10]<br>(0:11.27) | 0:12.14 [9]<br>(0:12.14) |  |  |  |  |
| Average Speed [km/h]   | 50.7                     | 64.9                      | 64.2                      | 63.8                      | 59.2                     |  |  |  |  |
| Top Speed [km/h]       | 66.6                     | 67.0                      | 64.8                      | 64.7                      | 62.6                     |  |  |  |  |
| Avg. Dist. to Rail [m] | 7.8                      | 5.2                       | 3.1                       | 4.1                       | 5.1                      |  |  |  |  |
| Avg. Stride Freq. [Hz] | 2.2                      | 2.5                       | 2.5                       | 2.5                       | 2.4                      |  |  |  |  |
| Avg. Stride Length [m] | 6.3                      | 7.1                       | 7.2                       | 7.0                       | 6.8                      |  |  |  |  |