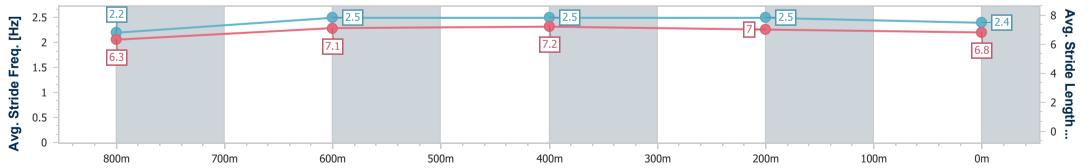

## Sunshine Coast Poly Track QLD Professional

Race 3: BRJ ACCOUNTANTS & BUSINESS ADVISORS Two-Years-Old Maiden Handicap - 1000m 07 April 2024 - 14:16

Page 9/11

TRIPLESDATA

Track Rating: Synthetic, Weather: Overcast, Rail Position: True

data processed by

(1)

| Section                | Overall                  | 800m                      | 600m                      | 400m                      | 200m                     |  |  |  |  |
|------------------------|--------------------------|---------------------------|---------------------------|---------------------------|--------------------------|--|--|--|--|
| Section Times          | 1:00.66 [8]<br>(0:14.28) | 0:46.38 [10]<br>(0:11.47) | 0:34.91 [10]<br>(0:11.50) | 0:23.41 [10]<br>(0:11.27) | 0:12.14 [9]<br>(0:12.14) |  |  |  |  |
| Average Speed [km/h]   | 50.7                     | 64.9                      | 64.2                      | 63.8                      | 59.2                     |  |  |  |  |
| Top Speed [km/h]       | 66.6                     | 67.0                      | 64.8                      | 64.7                      | 62.6                     |  |  |  |  |
| Avg. Dist. to Rail [m] | 7.8                      | 5.2                       | 3.1                       | 4.1                       | 5.1                      |  |  |  |  |
| Avg. Stride Freq. [Hz] | 2.2                      | 2.5                       | 2.5                       | 2.5                       | 2.4                      |  |  |  |  |
| Avg. Stride Length [m] | 6.3                      | 7.1                       | 7.2                       | 7.0                       | 6.8                      |  |  |  |  |