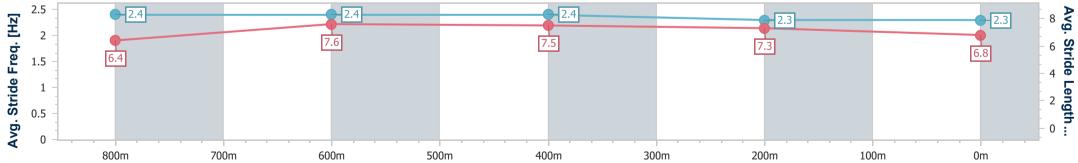

# Sunshine Coast Poly Track QLD Professional

Race 3: BRJ ACCOUNTANTS & BUSINESS ADVISORS Two-Years-Old Maiden Handicap - 1000m 07 April 2024 - 14:16

Track Rating: Synthetic, Weather: Overcast, Rail Position: True

| Section                | Overall                  | 800m                     | 600m                     | 400m                     | 200m                     |  |  |  |  |
|------------------------|--------------------------|--------------------------|--------------------------|--------------------------|--------------------------|--|--|--|--|
| Section Times          | 1:00.06 [7]<br>(0:13.37) | 0:46.69 [6]<br>(0:10.81) | 0:35.88 [4]<br>(0:11.37) | 0:24.51 [5]<br>(0:11.78) | 0:12.73 [6]<br>(0:12.73) |  |  |  |  |
| Average Speed [km/h]   | 54.0                     | 66.9                     | 63.4                     | 61.3                     | 56.3                     |  |  |  |  |
| Top Speed [km/h]       | 68.6                     | 68.5                     | 65.3                     | 62.4                     | 59.5                     |  |  |  |  |
| Avg. Dist. to Rail [m] | 4.1                      | 0.9                      | 0.5                      | 2.5                      | 3.5                      |  |  |  |  |
| Avg. Stride Freq. [Hz] | 2.4                      | 2.4                      | 2.4                      | 2.3                      | 2.3                      |  |  |  |  |
| Avg. Stride Length [m] | 6.4                      | 7.6                      | 7.5                      | 7.3                      | 6.8                      |  |  |  |  |