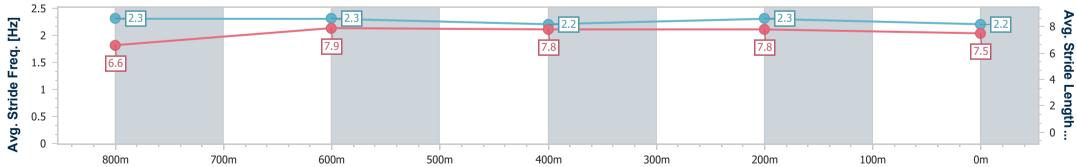

| Section                | Overall                  | 800m                     | 600m                     | 400m                     | 200m                     |
|------------------------|--------------------------|--------------------------|--------------------------|--------------------------|--------------------------|
| Section Times          | 0:58.62 [1]<br>(0:13.12) | 0:45.50 [3]<br>(0:10.91) | 0:34.59 [3]<br>(0:11.18) | 0:23.41 [3]<br>(0:11.34) | 0:12.07 [3]<br>(0:12.07) |
| Average Speed [km/h]   | 55.0                     | 66.3                     | 64.2                     | 63.4                     | 59.6                     |
| Top Speed [km/h]       | 71.6                     | 68.9                     | 65.8                     | 64.8                     | 61.9                     |
| Avg. Dist. to Rail [m] | 2.5                      | 1.0                      | 0.7                      | 3.1                      | 4.3                      |
| Avg. Stride Freq. [Hz] | 2.3                      | 2.3                      | 2.2                      | 2.3                      | 2.2                      |
| Avg. Stride Length [m] | 6.6                      | 7.9                      | 7.8                      | 7.8                      | 7.5                      |