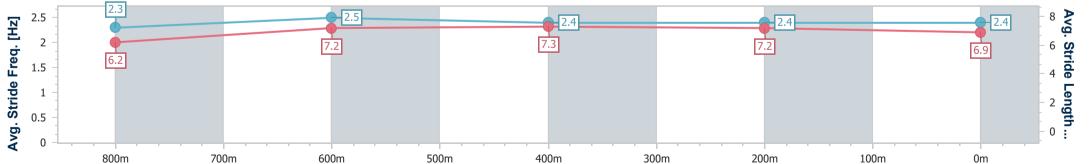

data processed by

| Section                | Overall                  | 800m                     | 600m                     | 400m                     | 200m                      |
|------------------------|--------------------------|--------------------------|--------------------------|--------------------------|---------------------------|
| Section Times          | 1:00.91 [9]<br>(0:14.12) | 0:46.79 [9]<br>(0:11.41) | 0:35.38 [9]<br>(0:11.60) | 0:23.78 [9]<br>(0:11.53) | 0:12.25 [10]<br>(0:12.25) |
| Average Speed [km/h]   | 51.3                     | 64.2                     | 62.6                     | 62.6                     | 58.7                      |
| Top Speed [km/h]       | 64.4                     | 65.9                     | 65.8                     | 63.3                     | 61.3                      |
| Avg. Dist. to Rail [m] | 7.4                      | 2.7                      | 1.3                      | 2.3                      | 3.2                       |
| Avg. Stride Freq. [Hz] | 2.3                      | 2.5                      | 2.4                      | 2.4                      | 2.4                       |
| Avg. Stride Length [m] | 6.2                      | 7.2                      | 7.3                      | 7.2                      | 6.9                       |