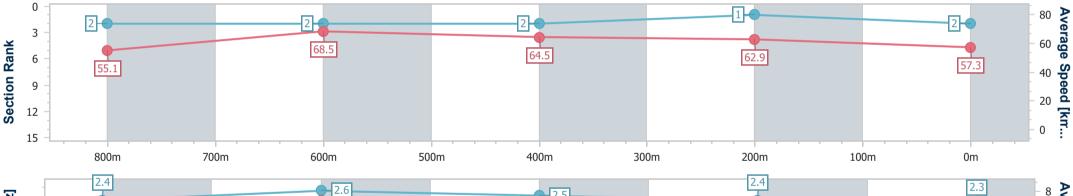

| Section              | Overall                  | 800m                     | 600m                     | 400m                     | 200m                     |
|----------------------|--------------------------|--------------------------|--------------------------|--------------------------|--------------------------|
| Section Times        | 0:59.01 [2]<br>(0:13.08) | 0:45.93 [2]<br>(0:10.71) | 0:35.22 [2]<br>(0:11.23) | 0:23.99 [2]<br>(0:11.44) | 0:12.55 [1]<br>(0:12.55) |
| Average Speed [kn    | n/h] 55.1                | 68.5                     | 64.5                     | 62.9                     | 57.3                     |
| Top Speed [km/h      | n] 72.1                  | 70.9                     | 66.5                     | 64.3                     | 60.9                     |
| Avg. Dist. to Rail [ | m] 9.4                   | 2.5                      | 0.9                      | 2.6                      | 4.0                      |
| Avg. Stride Freq. [  | Hz] 2.4                  | 2.6                      | 2.5                      | 2.4                      | 2.3                      |
| Avg. Stride Length   | [m] 6.3                  | 7.4                      | 7.3                      | 7.2                      | 6.9                      |