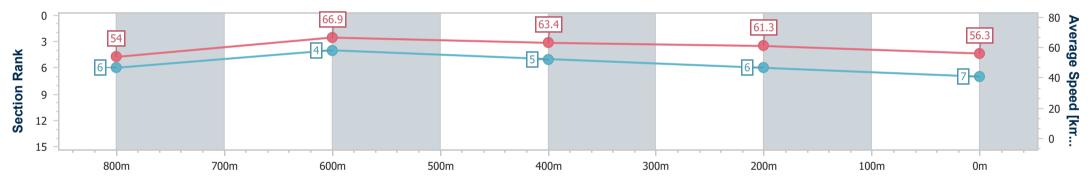

# Sunshine Coast Poly Track QLD Professional

Race 3: BRJ ACCOUNTANTS & BUSINESS ADVISORS Two-Years-Old Maiden Handicap - 1000m 07 April 2024 - 14:16

Track Rating: Synthetic, Weather: Overcast, Rail Position: True

| Section                | Overall                  | 800m                     | 600m                     | 400m                     | 200m                     |  |  |  |  |
|------------------------|--------------------------|--------------------------|--------------------------|--------------------------|--------------------------|--|--|--|--|
| Section Times          | 1:00.06 [7]<br>(0:13.37) | 0:46.69 [6]<br>(0:10.81) | 0:35.88 [4]<br>(0:11.37) | 0:24.51 [5]<br>(0:11.78) | 0:12.73 [6]<br>(0:12.73) |  |  |  |  |
| Average Speed [km/h]   | 54.0                     | 66.9                     | 63.4                     | 61.3                     | 56.3                     |  |  |  |  |
| Top Speed [km/h]       | 68.6                     | 68.5                     | 65.3                     | 62.4                     | 59.5                     |  |  |  |  |
| Avg. Dist. to Rail [m] | 4.1                      | 0.9                      | 0.5                      | 2.5                      | 3.5                      |  |  |  |  |
| Avg. Stride Freq. [Hz] | 2.4                      | 2.4                      | 2.4                      | 2.3                      | 2.3                      |  |  |  |  |
| Avg. Stride Length [m] | 6.4                      | 7.6                      | 7.5                      | 7.3                      | 6.8                      |  |  |  |  |