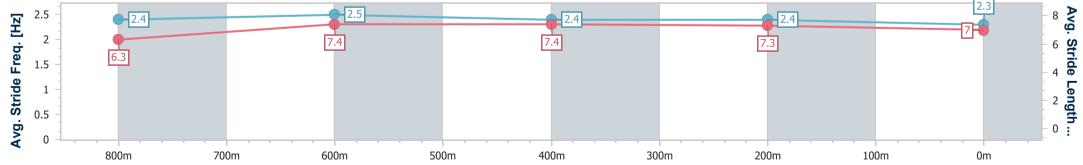

### Sunshine Coast Poly Track QLD Professional Race 3: BRJ ACCOUNTANTS & BUSINESS ADVISORS Two-

Years-Old Maiden Handicap - 1000m 07 April 2024 - 14:16

Track Rating: Synthetic, Weather: Overcast, Rail Position: True

| Section                | Overall                  | 800m                     | 600m                     | 400m                     | 200m                     |  |  |  |  |
|------------------------|--------------------------|--------------------------|--------------------------|--------------------------|--------------------------|--|--|--|--|
| Section Times          | 0:59.59 [5]<br>(0:13.25) | 0:46.34 [4]<br>(0:11.19) | 0:35.15 [6]<br>(0:11.37) | 0:23.78 [6]<br>(0:11.47) | 0:12.31 [5]<br>(0:12.31) |  |  |  |  |
| Average Speed [km/h]   | 54.3                     | 66.0                     | 63.8                     | 62.8                     | 58.6                     |  |  |  |  |
| Top Speed [km/h]       | 69.0                     | 68.9                     | 65.5                     | 64.3                     | 61.0                     |  |  |  |  |
| Avg. Dist. to Rail [m] | 7.4                      | 3.5                      | 0.9                      | 2.5                      | 4.9                      |  |  |  |  |
| Avg. Stride Freq. [Hz] | 2.4                      | 2.5                      | 2.4                      | 2.4                      | 2.3                      |  |  |  |  |
| Avg. Stride Length [m] | 6.3                      | 7.4                      | 7.4                      | 7.3                      | 7.0                      |  |  |  |  |