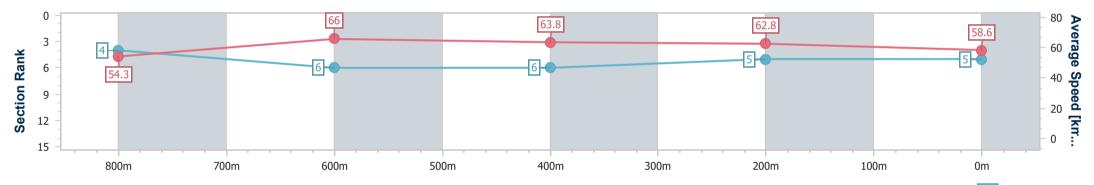

### Sunshine Coast Poly Track QLD Professional Race 3: BRJ ACCOUNTANTS & BUSINESS ADVISORS Two-

Years-Old Maiden Handicap - 1000m 07 April 2024 - 14:16

Track Rating: Synthetic, Weather: Overcast, Rail Position: True

| Section                | Overall                  | 800m                     | 600m                     | 400m                     | 200m                     |  |  |  |  |
|------------------------|--------------------------|--------------------------|--------------------------|--------------------------|--------------------------|--|--|--|--|
| Section Times          | 0:59.59 [5]<br>(0:13.25) | 0:46.34 [4]<br>(0:11.19) | 0:35.15 [6]<br>(0:11.37) | 0:23.78 [6]<br>(0:11.47) | 0:12.31 [5]<br>(0:12.31) |  |  |  |  |
| Average Speed [km/h]   | 54.3                     | 66.0                     | 63.8                     | 62.8                     | 58.6                     |  |  |  |  |
| Top Speed [km/h]       | 69.0                     | 68.9                     | 65.5                     | 64.3                     | 61.0                     |  |  |  |  |
| Avg. Dist. to Rail [m] | 7.4                      | 3.5                      | 0.9                      | 2.5                      | 4.9                      |  |  |  |  |
| Avg. Stride Freq. [Hz] | 2.4                      | 2.5                      | 2.4                      | 2.4                      | 2.3                      |  |  |  |  |
| Avg. Stride Length [m] | 6.3                      | 7.4                      | 7.4                      | 7.3                      | 7.0                      |  |  |  |  |