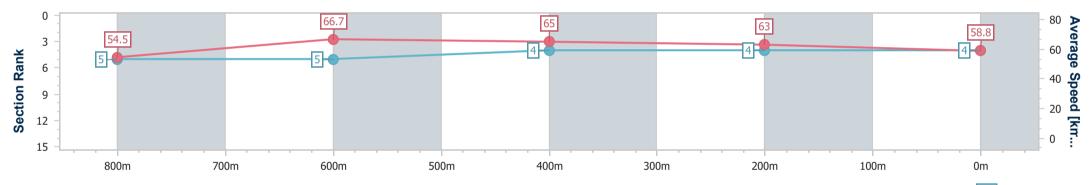

## Sunshine Coast Poly Track QLD Professional

Race 3: BRJ ACCOUNTANTS & BUSINESS ADVISORS Two-Years-Old Maiden Handicap - 1000m 07 April 2024 - 14:16

Page 5/11

TRIPLESDATA

Track Rating: Synthetic, Weather: Overcast, Rail Position: True

data processed by

| Section                | Overall                  | 800m                     | 600m                     | 400m                     | 200m                     |
|------------------------|--------------------------|--------------------------|--------------------------|--------------------------|--------------------------|
| Section Times          | 0:59.13 [4]<br>(0:13.30) | 0:45.83 [5]<br>(0:11.09) | 0:34.74 [5]<br>(0:11.11) | 0:23.63 [4]<br>(0:11.41) | 0:12.22 [4]<br>(0:12.22) |
| Average Speed [km/h]   | 54.5                     | 66.7                     | 65.0                     | 63.0                     | 58.8                     |
| Top Speed [km/h]       | 69.7                     | 69.4                     | 67.4                     | 64.9                     | 61.2                     |
| Avg. Dist. to Rail [m] | 6.5                      | 4.0                      | 0.9                      | 2.0                      | 3.8                      |
| Avg. Stride Freq. [Hz] | 2.5                      | 2.5                      | 2.4                      | 2.4                      | 2.3                      |
| Avg. Stride Length [m] | 6.1                      | 7.4                      | 7.4                      | 7.2                      | 7.0                      |