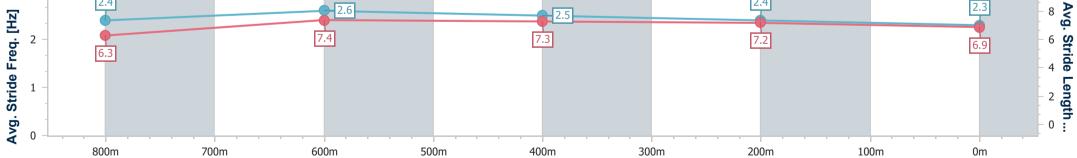

| Section              | Overall                  | 800m                     | 600m                     | 400m                     | 200m                     |
|----------------------|--------------------------|--------------------------|--------------------------|--------------------------|--------------------------|
| Section Times        | 0:59.01 [2]<br>(0:13.08) | 0:45.93 [2]<br>(0:10.71) | 0:35.22 [2]<br>(0:11.23) | 0:23.99 [2]<br>(0:11.44) | 0:12.55 [1]<br>(0:12.55) |
| Average Speed [kn    | n/h] 55.1                | 68.5                     | 64.5                     | 62.9                     | 57.3                     |
| Top Speed [km/h      | n] 72.1                  | 70.9                     | 66.5                     | 64.3                     | 60.9                     |
| Avg. Dist. to Rail [ | m] 9.4                   | 2.5                      | 0.9                      | 2.6                      | 4.0                      |
| Avg. Stride Freq. [  | Hz] 2.4                  | 2.6                      | 2.5                      | 2.4                      | 2.3                      |
| Avg. Stride Length   | [m] 6.3                  | 7.4                      | 7.3                      | 7.2                      | 6.9                      |