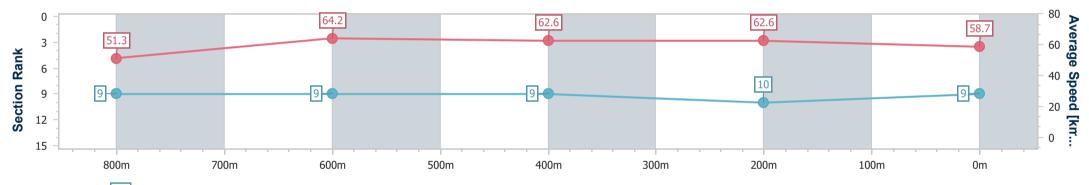

Report Created: Sun 7 April 2024 15:12 GMT+10

[] Ranking at each section and finish

No data available at this section -0----

| Horse/Jockey Name              | The Publican   |
|--------------------------------|----------------|
| Final Rank                     | 9              |
| Fastest Section Time (Section) | 0:11.41 (800m) |
| Top Speed [km/h] (Section)     | 65.9 (800m)    |
| Race State                     | Finished       |

data processed by

| Section                | Overall                  | 800m                     | 600m                     | 400m                     | 200m                      |
|------------------------|--------------------------|--------------------------|--------------------------|--------------------------|---------------------------|
| Section Times          | 1:00.91 [9]<br>(0:14.12) | 0:46.79 [9]<br>(0:11.41) | 0:35.38 [9]<br>(0:11.60) | 0:23.78 [9]<br>(0:11.53) | 0:12.25 [10]<br>(0:12.25) |
| Average Speed [km/h]   | 51.3                     | 64.2                     | 62.6                     | 62.6                     | 58.7                      |
| Top Speed [km/h]       | 64.4                     | 65.9                     | 65.8                     | 63.3                     | 61.3                      |
| Avg. Dist. to Rail [m] | 7.4                      | 2.7                      | 1.3                      | 2.3                      | 3.2                       |
| Avg. Stride Freq. [Hz] | 2.3                      | 2.5                      | 2.4                      | 2.4                      | 2.4                       |
| Avg. Stride Length [m] | 6.2                      | 7.2                      | 7.3                      | 7.2                      | 6.9                       |