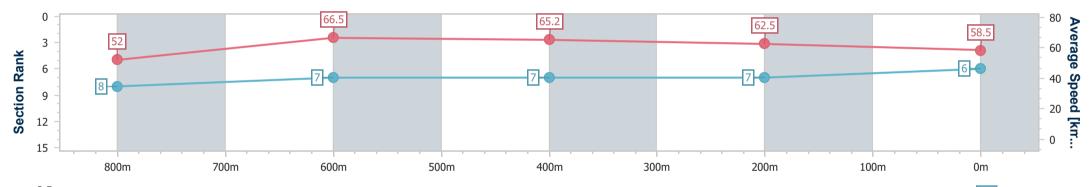

### Sunshine Coast Poly Track QLD Professional Race 3: BRJ ACCOUNTANTS & BUSINESS ADVISORS Two-

Years-Old Maiden Handicap - 1000m 07 April 2024 - 14:16

Page 7/11

TRIPLESDATA

Track Rating: Synthetic, Weather: Overcast, Rail Position: True

data processed by

| Section                | Overall                  | 800m                     | 600m                     | 400m                     | 200m                     |  |  |  |  |
|------------------------|--------------------------|--------------------------|--------------------------|--------------------------|--------------------------|--|--|--|--|
| Section Times          | 0:59.76 [6]<br>(0:13.90) | 0:45.86 [8]<br>(0:10.90) | 0:34.96 [7]<br>(0:11.17) | 0:23.79 [7]<br>(0:11.52) | 0:12.27 [7]<br>(0:12.27) |  |  |  |  |
| Average Speed [km/h]   | 52.0                     | 66.5                     | 65.2                     | 62.5                     | 58.5                     |  |  |  |  |
| Top Speed [km/h]       | 65.6                     | 67.8                     | 66.5                     | 63.8                     | 60.9                     |  |  |  |  |
| Avg. Dist. to Rail [m] | 3.4                      | 1.4                      | 1.5                      | 6.1                      | 6.8                      |  |  |  |  |
| Avg. Stride Freq. [Hz] | 2.2                      | 2.3                      | 2.2                      | 2.2                      | 2.1                      |  |  |  |  |
| Avg. Stride Length [m] | 6.6                      | 8.0                      | 8.1                      | 7.9                      | 7.6                      |  |  |  |  |