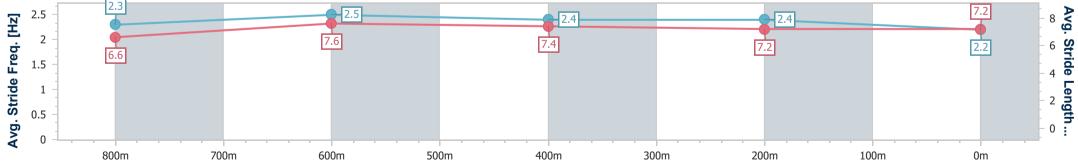

### Sunshine Coast Poly Track QLD Professional Race 3: BRJ ACCOUNTANTS & BUSINESS ADVISORS Two-

Years-Old Maiden Handicap - 1000m 07 April 2024 - 14:16

Page 4/11

TRIPLESDATA

Track Rating: Synthetic, Weather: Overcast, Rail Position: True

data processed by

(711)

| Section                | Overall                  | 800m                     | 600m                     | 400m                     | 200m                     |  |  |  |  |
|------------------------|--------------------------|--------------------------|--------------------------|--------------------------|--------------------------|--|--|--|--|
| Section Times          | 0:59.05 [3]<br>(0:13.06) | 0:45.99 [1]<br>(0:10.66) | 0:35.33 [1]<br>(0:11.20) | 0:24.13 [1]<br>(0:11.60) | 0:12.53 [2]<br>(0:12.53) |  |  |  |  |
| Average Speed [km/h]   | 55.2                     | 68.1                     | 64.1                     | 62.1                     | 57.2                     |  |  |  |  |
| Top Speed [km/h]       | 70.5                     | 70.6                     | 66.2                     | 63.8                     | 60.5                     |  |  |  |  |
| Avg. Dist. to Rail [m] | 4.6                      | 1.2                      | 0.4                      | 1.1                      | 2.4                      |  |  |  |  |
| Avg. Stride Freq. [Hz] | 2.3                      | 2.5                      | 2.4                      | 2.4                      | 2.2                      |  |  |  |  |
| Avg. Stride Length [m] | 6.6                      | 7.6                      | 7.4                      | 7.2                      | 7.2                      |  |  |  |  |