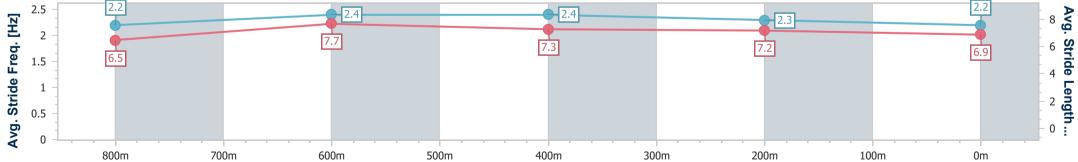

TRIPLESDATA

Track Rating: Synthetic, Weather: Overcast, Rail Position: True

data processed by

| Section                | Overall                   | 800m                     | 600m                     | 400m                     | 200m                     |
|------------------------|---------------------------|--------------------------|--------------------------|--------------------------|--------------------------|
| Section Times          | 1:01.31 [10]<br>(0:13.77) | 0:47.54 [7]<br>(0:11.21) | 0:36.33 [8]<br>(0:11.55) | 0:24.78 [8]<br>(0:11.93) | 0:12.85 [8]<br>(0:12.85) |
| Average Speed [km/h]   | 52.5                      | 65.5                     | 63.3                     | 60.5                     | 55.9                     |
| Top Speed [km/h]       | 66.0                      | 66.2                     | 65.5                     | 61.9                     | 58.5                     |
| Avg. Dist. to Rail [m] | 5.9                       | 3.0                      | 2.3                      | 3.6                      | 4.0                      |
| Avg. Stride Freq. [Hz] | 2.2                       | 2.4                      | 2.4                      | 2.3                      | 2.2                      |
| Avg. Stride Length [m] | 6.5                       | 7.7                      | 7.3                      | 7.2                      | 6.9                      |