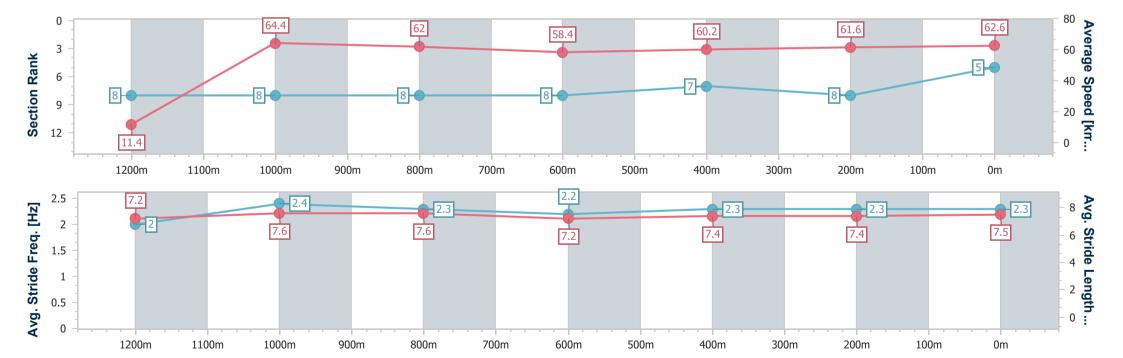

# Horse/Jockey Name Farwest Final Rank 5 Fastest Section Time (Section) 0:11.20 (1200m) Top Speed [km/h] (Section) 65.5 (Overall) Race State Finished

#### Race 2: RIVER 94.9FM QTIS Three-Year-Old BENCHMARK 68 Handicap - 1350m

10 April 2024 - 12:33

Track Rating: Soft 5, Weather: Fine, Rail Position: +3m

| Section                | Overall                  | 1200m                    | 1000m                    | 800m                     | 600m                     | 400m                     | 200m                     |
|------------------------|--------------------------|--------------------------|--------------------------|--------------------------|--------------------------|--------------------------|--------------------------|
| Section Times          | 1:57.63 [5]<br>(0:47.17) | 1:10.46 [8]<br>(0:11.20) | 0:59.26 [8]<br>(0:11.64) | 0:47.62 [8]<br>(0:12.34) | 0:35.28 [8]<br>(0:12.00) | 0:23.28 [7]<br>(0:11.76) | 0:11.52 [8]<br>(0:11.52) |
| Average Speed [km/h]   | 11.4                     | 64.4                     | 62.0                     | 58.4                     | 60.2                     | 61.6                     | 62.6                     |
| Top Speed [km/h]       | 65.5                     | 65.2                     | 63.9                     | 59.6                     | 61.6                     | 62.7                     | 63.1                     |
| Avg. Dist. to Rail [m] | 8.0                      | 2.6                      | 1.3                      | 0.9                      | 1.1                      | 2.6                      | 4.4                      |
| Avg. Stride Freq. [Hz] | 2.0                      | 2.4                      | 2.3                      | 2.2                      | 2.3                      | 2.3                      | 2.3                      |
| Avg. Stride Length [m] | 7.2                      | 7.6                      | 7.6                      | 7.2                      | 7.4                      | 7.4                      | 7.5                      |