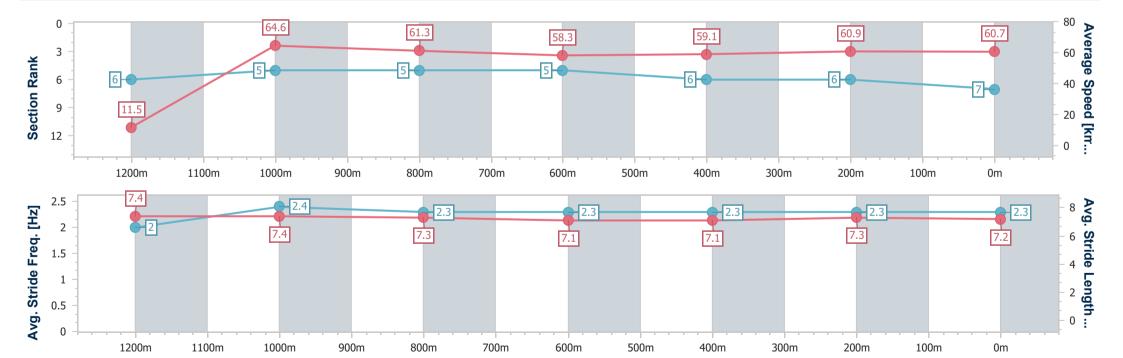

# Horse/Jockey Name Revitup Charlie Final Rank 7 Fastest Section Time (Section) 0:11.17 (1200m) Top Speed [km/h] (Section) 65.5 (1200m) Race State Finished

#### Race 2: RIVER 94.9FM QTIS Three-Year-Old BENCHMARK 68 Handicap - 1350m

10 April 2024 - 12:33

Track Rating: Soft 5, Weather: Fine, Rail Position: +3m

| Section                | Overall                  | 1200m                    | 1000m                    | 800m                     | 600m                     | 400m                     | 200m                     |
|------------------------|--------------------------|--------------------------|--------------------------|--------------------------|--------------------------|--------------------------|--------------------------|
| Section Times          | 1:57.88 [7]<br>(0:46.79) | 1:11.09 [6]<br>(0:11.17) | 0:59.92 [5]<br>(0:11.72) | 0:48.20 [5]<br>(0:12.31) | 0:35.89 [5]<br>(0:12.16) | 0:23.73 [6]<br>(0:11.88) | 0:11.85 [6]<br>(0:11.85) |
| Average Speed [km/h]   | 11.5                     | 64.6                     | 61.3                     | 58.3                     | 59.1                     | 60.9                     | 60.7                     |
| Top Speed [km/h]       | 63.5                     | 65.5                     | 63.4                     | 59.3                     | 59.7                     | 62.4                     | 62.4                     |
| Avg. Dist. to Rail [m] | 2.3                      | 0.4                      | 0.4                      | 0.6                      | 0.2                      | 1.3                      | 2.7                      |
| Avg. Stride Freq. [Hz] | 2.0                      | 2.4                      | 2.3                      | 2.3                      | 2.3                      | 2.3                      | 2.3                      |
| Avg. Stride Length [m] | 7.4                      | 7.4                      | 7.3                      | 7.1                      | 7.1                      | 7.3                      | 7.2                      |