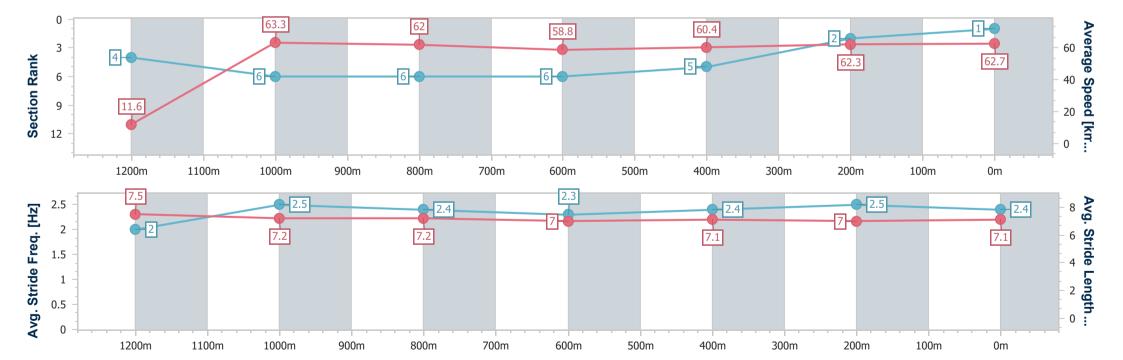

#### Race 2: RIVER 94.9FM QTIS Three-Year-Old BENCHMARK 68 Handicap - 1350m

10 April 2024 - 12:33

Track Rating: Soft 5, Weather: Fine, Rail Position: +3m

| Section                | Overall                  | 1200m                    | 1000m                    | 800m                     | 600m                     | 400m                     | 200m                     |
|------------------------|--------------------------|--------------------------|--------------------------|--------------------------|--------------------------|--------------------------|--------------------------|
| Section Times          | 1:57.16 [1]<br>(0:46.76) | 1:10.40 [4]<br>(0:11.37) | 0:59.03 [6]<br>(0:11.66) | 0:47.37 [6]<br>(0:12.31) | 0:35.06 [6]<br>(0:11.95) | 0:23.11 [5]<br>(0:11.62) | 0:11.49 [2]<br>(0:11.49) |
| Average Speed [km/h]   | 11.6                     | 63.3                     | 62.0                     | 58.8                     | 60.4                     | 62.3                     | 62.7                     |
| Top Speed [km/h]       | 61.2                     | 65.4                     | 64.1                     | 59.7                     | 61.8                     | 64.1                     | 64.3                     |
| Avg. Dist. to Rail [m] | 5.1                      | 1.8                      | 1.4                      | 0.6                      | 0.7                      | 2.2                      | 3.0                      |
| Avg. Stride Freq. [Hz] | 2.0                      | 2.5                      | 2.4                      | 2.3                      | 2.4                      | 2.5                      | 2.4                      |
| Avg. Stride Length [m] | 7.5                      | 7.2                      | 7.2                      | 7.0                      | 7.1                      | 7.0                      | 7.1                      |