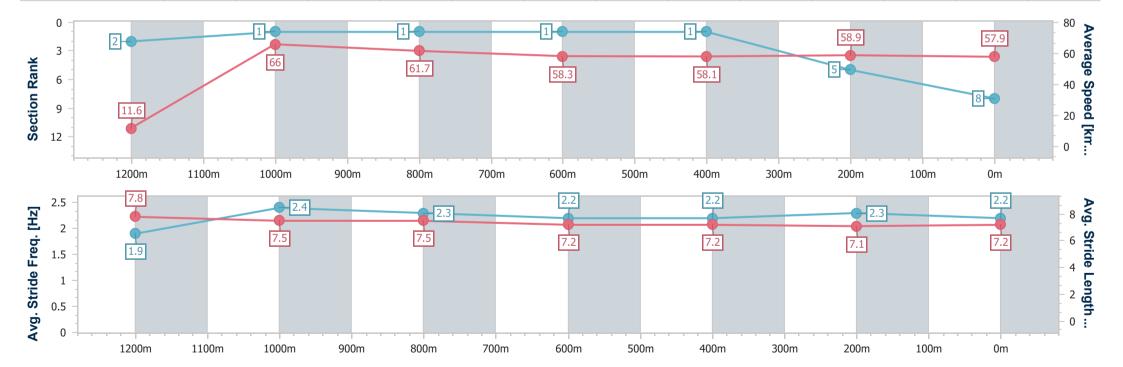

Report Created: Wed 10 April 2024 16:59 GMT+10

[] Ranking at each section and finish

-:--- No data available at this section

NA No data available

Page 9/10

| Horse/Jockey Name              | Capital Cee     |
|--------------------------------|-----------------|
| Final Rank                     | 8               |
| Fastest Section Time (Section) | 0:10.92 (1200m) |
| Top Speed [km/h] (Section)     | 66.7 (1200m)    |
| Race State                     | Finished        |

#### Race 2: RIVER 94.9FM QTIS Three-Year-Old BENCHMARK 68 Handicap - 1350m

10 April 2024 - 12:33

Track Rating: Soft 5, Weather: Fine, Rail Position: +3m

| Section                | Overall                  | 1200m                    | 1000m                    | 800m                     | 600m                     | 400m                     | 200m                     |
|------------------------|--------------------------|--------------------------|--------------------------|--------------------------|--------------------------|--------------------------|--------------------------|
| Section Times          | 1:58.44 [8]<br>(0:46.61) | 1:11.83 [2]<br>(0:10.92) | 1:00.91 [1]<br>(0:11.68) | 0:49.23 [1]<br>(0:12.27) | 0:36.96 [1]<br>(0:12.34) | 0:24.62 [1]<br>(0:12.19) | 0:12.43 [5]<br>(0:12.43) |
| Average Speed [km/h]   | 11.6                     | 66.0                     | 61.7                     | 58.3                     | 58.1                     | 58.9                     | 57.9                     |
| Top Speed [km/h]       | 65.8                     | 66.7                     | 64.8                     | 59.2                     | 58.9                     | 59.6                     | 59.4                     |
| Avg. Dist. to Rail [m] | 16.7                     | 3.4                      | 0.7                      | 1.1                      | 1.2                      | 0.8                      | 1.3                      |
| Avg. Stride Freq. [Hz] | 1.9                      | 2.4                      | 2.3                      | 2.2                      | 2.2                      | 2.3                      | 2.2                      |
| Avg. Stride Length [m] | 7.8                      | 7.5                      | 7.5                      | 7.2                      | 7.2                      | 7.1                      | 7.2                      |