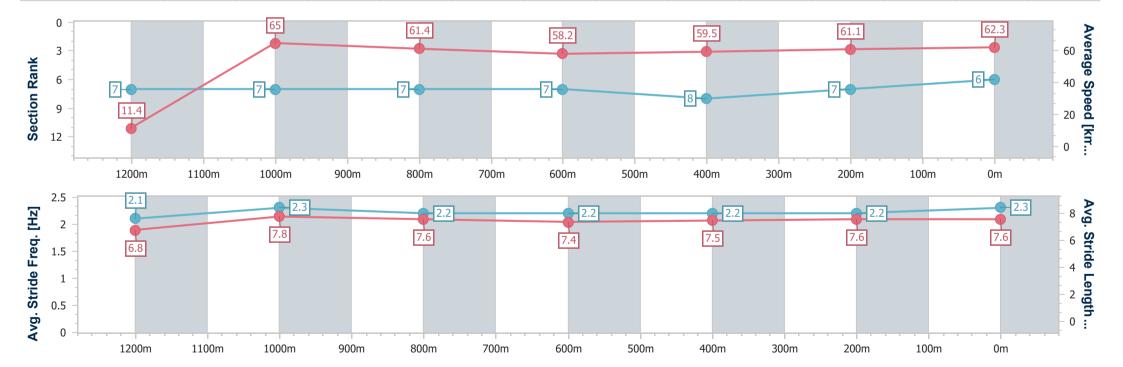

#### Horse/Jockey Name Military Award **Final Rank** 6 0:11.11 (1200m) **Fastest Section Time (Section)** Top Speed [km/h] (Section) 65.5 (1200m) Race State Finished

#### Race 2: RIVER 94.9FM QTIS Three-Year-Old BENCHMARK 68 Handicap - 1350m

10 April 2024 - 12:33

Track Rating: Soft 5, Weather: Fine, Rail Position: +3m

| Section                | Overall                  | 1200m                    | 1000m                    | 800m                     | 600m                     | 400m                     | 200m                     |
|------------------------|--------------------------|--------------------------|--------------------------|--------------------------|--------------------------|--------------------------|--------------------------|
| Section Times          | 1:57.68 [6]<br>(0:47.15) | 1:10.53 [7]<br>(0:11.11) | 0:59.42 [7]<br>(0:11.67) | 0:47.75 [7]<br>(0:12.31) | 0:35.44 [7]<br>(0:12.13) | 0:23.31 [8]<br>(0:11.73) | 0:11.58 [7]<br>(0:11.58) |
| Average Speed [km/h]   | 11.4                     | 65.0                     | 61.4                     | 58.2                     | 59.5                     | 61.1                     | 62.3                     |
| Top Speed [km/h]       | 65.3                     | 65.5                     | 63.5                     | 58.7                     | 60.7                     | 63.7                     | 63.5                     |
| Avg. Dist. to Rail [m] | 4.6                      | 1.0                      | 0.7                      | 1.0                      | 0.3                      | 0.5                      | 0.7                      |
| Avg. Stride Freq. [Hz] | 2.1                      | 2.3                      | 2.2                      | 2.2                      | 2.2                      | 2.2                      | 2.3                      |
| Avg. Stride Length [m] | 6.8                      | 7.8                      | 7.6                      | 7.4                      | 7.5                      | 7.6                      | 7.6                      |