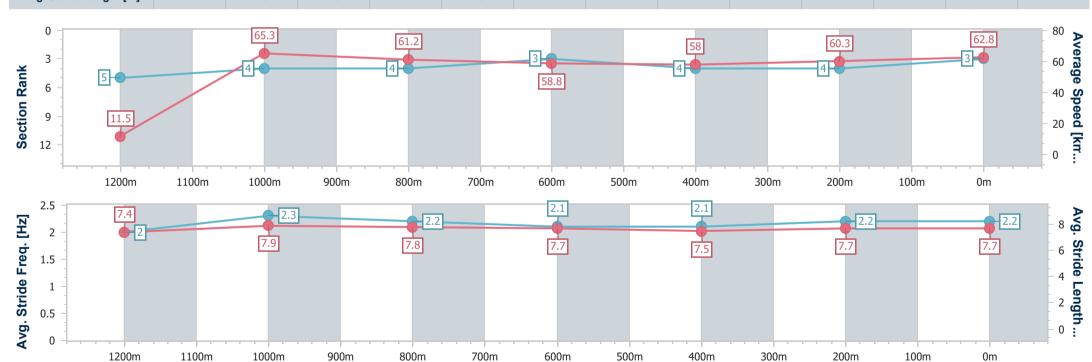

#### Race 2: RIVER 94.9FM QTIS Three-Year-Old BENCHMARK 68 Handicap - 1350m

10 April 2024 - 12:33

Track Rating: Soft 5, Weather: Fine, Rail Position: +3m

| Section                | Overall                  | 1200m                    | 1000m                    | 800m                     | 600m                     | 400m                     | 200m                     |
|------------------------|--------------------------|--------------------------|--------------------------|--------------------------|--------------------------|--------------------------|--------------------------|
| Section Times          | 1:57.38 [3]<br>(0:46.77) | 1:10.61 [5]<br>(0:11.03) | 0:59.58 [4]<br>(0:11.69) | 0:47.89 [4]<br>(0:12.21) | 0:35.68 [3]<br>(0:12.32) | 0:23.36 [4]<br>(0:11.90) | 0:11.46 [4]<br>(0:11.46) |
| Average Speed [km/h]   | 11.5                     | 65.3                     | 61.2                     | 58.8                     | 58.0                     | 60.3                     | 62.8                     |
| Top Speed [km/h]       | 65.7                     | 66.6                     | 64.0                     | 59.6                     | 59.7                     | 63.2                     | 63.6                     |
| Avg. Dist. to Rail [m] | 3.9                      | 1.0                      | 1.1                      | 1.6                      | 1.6                      | 0.7                      | 2.2                      |
| Avg. Stride Freq. [Hz] | 2.0                      | 2.3                      | 2.2                      | 2.1                      | 2.1                      | 2.2                      | 2.2                      |
| Avg. Stride Length [m] | 7.4                      | 7.9                      | 7.8                      | 7.7                      | 7.5                      | 7.7                      | 7.7                      |