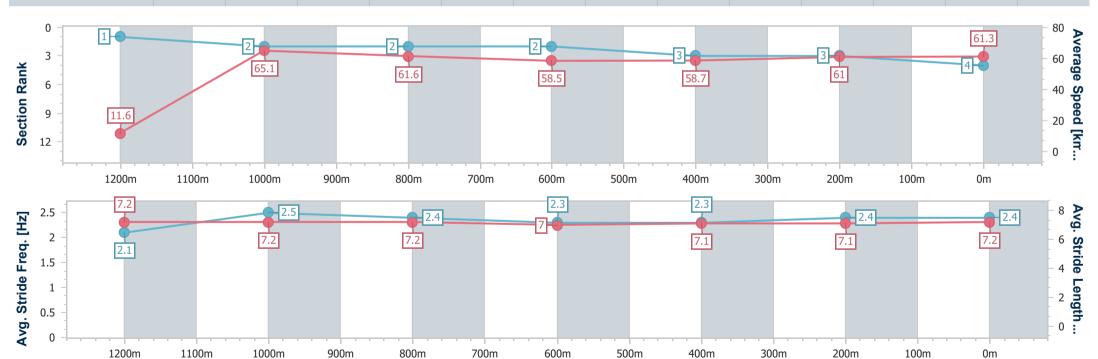

#### Race 2: RIVER 94.9FM QTIS Three-Year-Old BENCHMARK 68 Handicap - 1350m

10 April 2024 - 12:33

Track Rating: Soft 5, Weather: Fine, Rail Position: +3m

| Section                | Overall                  | 1200m                    | 1000m                    | 800m                     | 600m                     | 400m                     | 200m                     |
|------------------------|--------------------------|--------------------------|--------------------------|--------------------------|--------------------------|--------------------------|--------------------------|
| Section Times          | 1:57.49 [4]<br>(0:46.55) | 1:10.94 [1]<br>(0:11.06) | 0:59.88 [2]<br>(0:11.71) | 0:48.17 [2]<br>(0:12.31) | 0:35.86 [2]<br>(0:12.29) | 0:23.57 [3]<br>(0:11.79) | 0:11.78 [3]<br>(0:11.78) |
| Average Speed [km/h]   | 11.6                     | 65.1                     | 61.6                     | 58.5                     | 58.7                     | 61.0                     | 61.3                     |
| Top Speed [km/h]       | 65.5                     | 66.5                     | 64.0                     | 59.9                     | 59.2                     | 64.5                     | 64.0                     |
| Avg. Dist. to Rail [m] | 18.3                     | 1.8                      | 0.4                      | 0.2                      | 0.2                      | 1.2                      | 0.5                      |
| Avg. Stride Freq. [Hz] | 2.1                      | 2.5                      | 2.4                      | 2.3                      | 2.3                      | 2.4                      | 2.4                      |
| Avg. Stride Length [m] | 7.2                      | 7.2                      | 7.2                      | 7.0                      | 7.1                      | 7.1                      | 7.2                      |