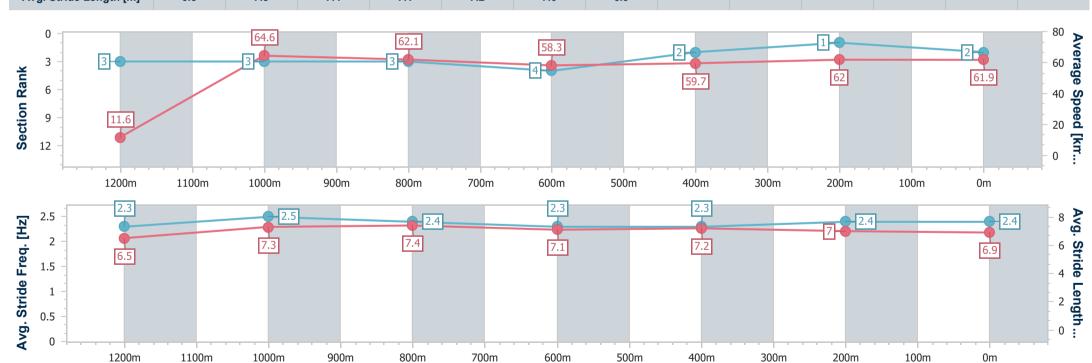

#### Race 2: RIVER 94.9FM QTIS Three-Year-Old BENCHMARK 68 Handicap - 1350m

10 April 2024 - 12:33

Track Rating: Soft 5, Weather: Fine, Rail Position: +3m

| Section                | Overall                  | 1200m                    | 1000m                    | 800m                     | 600m                     | 400m                     | 200m                     |
|------------------------|--------------------------|--------------------------|--------------------------|--------------------------|--------------------------|--------------------------|--------------------------|
| Section Times          | 1:57.24 [2]<br>(0:46.64) | 1:10.60 [3]<br>(0:11.10) | 0:59.50 [3]<br>(0:11.65) | 0:47.85 [3]<br>(0:12.38) | 0:35.47 [4]<br>(0:12.08) | 0:23.39 [2]<br>(0:11.73) | 0:11.66 [1]<br>(0:11.66) |
| Average Speed [km/h]   | 11.6                     | 64.6                     | 62.1                     | 58.3                     | 59.7                     | 62.0                     | 61.9                     |
| Top Speed [km/h]       | 63.7                     | 66.2                     | 64.5                     | 58.9                     | 60.2                     | 64.2                     | 64.4                     |
| Avg. Dist. to Rail [m] | 3.4                      | 1.1                      | 1.0                      | 0.6                      | 0.8                      | 3.1                      | 1.6                      |
| Avg. Stride Freq. [Hz] | 2.3                      | 2.5                      | 2.4                      | 2.3                      | 2.3                      | 2.4                      | 2.4                      |
| Avg. Stride Length [m] | 6.5                      | 7.3                      | 7.4                      | 7.1                      | 7.2                      | 7.0                      | 6.9                      |