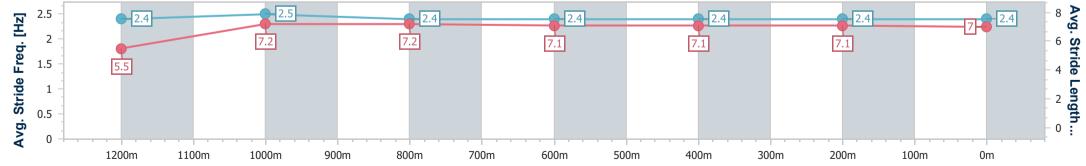

[] Ranking at each section and finish

-:--- No data available at this section

**NA** No data available

Page 7/11

|  | Horse/Jockey Name              | Kinetic           |                                      |                             |
|--|--------------------------------|-------------------|--------------------------------------|-----------------------------|
|  | Final Rank                     | 6                 | Ipswich QLD I                        | Professional                |
|  | Fastest Section Time (Section) | 0:11.22 (Overall) | Race 3: SCHWEPPES Clas               | ss 4 Handicap - 1350m       |
|  | Top Speed [km/h] (Section)     | 64.9 (1000m)      | RACING<br>OVERNSLAND<br>10 April 202 | 4 - 13:08                   |
|  | Race State                     | Finished          | Track Rating: Soft 5, Weather        | r: Fine, Rail Position: +3m |

| Section                | Overall                  | 1200m                    | 1000m                    | 800m                     | 600m                     | 400m                     | 200m                     |  |  |  |
|------------------------|--------------------------|--------------------------|--------------------------|--------------------------|--------------------------|--------------------------|--------------------------|--|--|--|
| Section Times          | 1:21.20 [6]<br>(0:11.22) | 1:09.98 [8]<br>(0:11.56) | 0:58.42 [9]<br>(0:11.36) | 0:47.06 [9]<br>(0:11.93) | 0:35.13 [9]<br>(0:11.68) | 0:23.45 [8]<br>(0:11.68) | 0:11.77 [7]<br>(0:11.77) |  |  |  |
| Average Speed [km/h]   | 48.1                     | 62.4                     | 63.6                     | 60.5                     | 61.7                     | 62.0                     | 61.1                     |  |  |  |
| Top Speed [km/h]       | 60.7                     | 64.5                     | 64.9                     | 62.0                     | 62.5                     | 63.6                     | 62.8                     |  |  |  |
| Avg. Dist. to Rail [m] | 7.7                      | 1.8                      | 1.1                      | 0.3                      | 0.6                      | 1.9                      | 4.6                      |  |  |  |
| Avg. Stride Freq. [Hz] | 2.2                      | 2.3                      | 2.3                      | 2.3                      | 2.3                      | 2.3                      | 2.3                      |  |  |  |
| Avg. Stride Length [m] | 5.7                      | 7.5                      | 7.6                      | 7.4                      | 7.4                      | 7.4                      | 7.3                      |  |  |  |