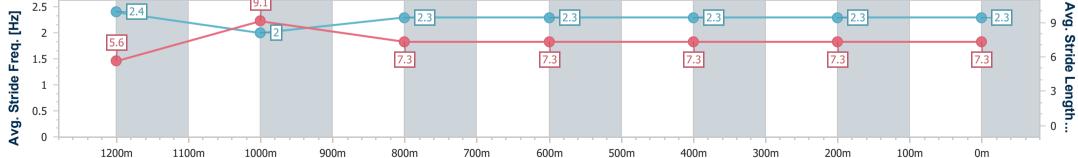

NA No data available

SCN Saddle cloth number DNF Did not finish

NT Did not traal

**DNT** Did not track

Page 2/11

| Horse/Jockey Name<br>Final Rank<br>Fastest Section Time (Section)<br>Top Speed [km/h] (Section)<br>Race State | Centre Bounce<br>1<br>0:10.93 (Overall)<br>66.4 (1200m)<br>Finished | Ipswich QLD Professional<br>Race 3: SCHWEPPES Class 4 Handicap - 1350m<br>10 April 2024 - 13:08<br>Track Rating: Soft 5, Weather: Fine, Rail Position: +3m | oswicht |
|---------------------------------------------------------------------------------------------------------------|---------------------------------------------------------------------|------------------------------------------------------------------------------------------------------------------------------------------------------------|---------|
| Race State                                                                                                    | Finished                                                            | Track Rating: Soft 5, Weather: Fine, Rail Position: +3m                                                                                                    |         |

| Section                | Overall                  | 1200m                    | 1000m                    | 800m                     | 600m                     | 400m                     | 200m                     |  |  |  |
|------------------------|--------------------------|--------------------------|--------------------------|--------------------------|--------------------------|--------------------------|--------------------------|--|--|--|
| Section Times          | 1:20.65 [1]<br>(0:10.93) | 1:09.72 [3]<br>(0:11.07) | 0:58.65 [3]<br>(0:11.62) | 0:47.03 [4]<br>(0:11.94) | 0:35.09 [4]<br>(0:11.78) | 0:23.31 [4]<br>(0:11.62) | 0:11.69 [4]<br>(0:11.69) |  |  |  |
| Average Speed [km/h]   | 49.5                     | 64.9                     | 62.1                     | 59.9                     | 61.1                     | 62.2                     | 61.4                     |  |  |  |
| Top Speed [km/h]       | 63.6                     | 66.4                     | 66.2                     | 61.1                     | 62.6                     | 62.8                     | 63.8                     |  |  |  |
| Avg. Dist. to Rail [m] | 2.3                      | 1.0                      | 0.3                      | 0.7                      | 0.6                      | 1.6                      | 5.6                      |  |  |  |
| Avg. Stride Freq. [Hz] | 2.4                      | 2.5                      | 2.4                      | 2.3                      | 2.4                      | 2.4                      | 2.4                      |  |  |  |
| Avg. Stride Length [m] | 5.5                      | 7.4                      | 7.3                      | 7.1                      | 7.2                      | 7.2                      | 7.1                      |  |  |  |