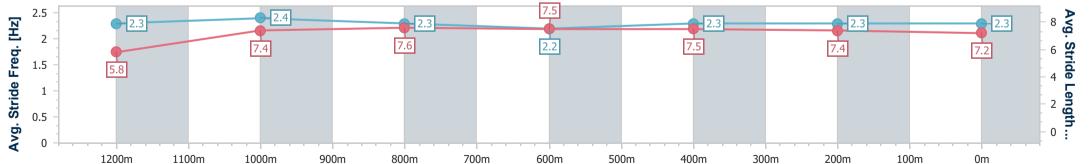

| Section                | Overall                  | 1200m                    | 1000m                    | 800m                     | 600m                     | 400m                     | 200m                     |  |  |  |
|------------------------|--------------------------|--------------------------|--------------------------|--------------------------|--------------------------|--------------------------|--------------------------|--|--|--|
| Section Times          | 1:20.65 [1]<br>(0:10.93) | 1:09.72 [3]<br>(0:11.07) | 0:58.65 [3]<br>(0:11.62) | 0:47.03 [4]<br>(0:11.94) | 0:35.09 [4]<br>(0:11.78) | 0:23.31 [4]<br>(0:11.62) | 0:11.69 [4]<br>(0:11.69) |  |  |  |
| Average Speed [km/h]   | 49.5                     | 64.9                     | 62.1                     | 59.9                     | 61.1                     | 62.2                     | 61.4                     |  |  |  |
| Top Speed [km/h]       | 63.6                     | 66.4                     | 66.2                     | 61.1                     | 62.6                     | 62.8                     | 63.8                     |  |  |  |
| Avg. Dist. to Rail [m] | 2.3                      | 1.0                      | 0.3                      | 0.7                      | 0.6                      | 1.6                      | 5.6                      |  |  |  |
| Avg. Stride Freq. [Hz] | 2.4                      | 2.5                      | 2.4                      | 2.3                      | 2.4                      | 2.4                      | 2.4                      |  |  |  |
| Avg. Stride Length [m] | 5.5                      | 7.4                      | 7.3                      | 7.1                      | 7.2                      | 7.2                      | 7.1                      |  |  |  |