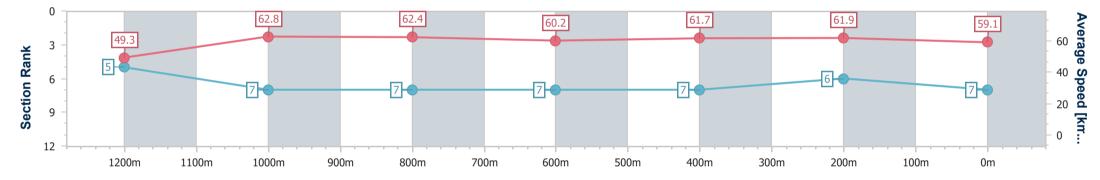

Race 3: SCHWEPPES Class 4 Handicap - 1350m

10 April 2024 - 13:08 Track Rating: Soft 5, Weather: Fine, Rail Position: +3m

| Section                | Overall                  | 1200m                    | 1000m                    | 800m                     | 600m                     | 400m                     | 200m                     |  |  |  |
|------------------------|--------------------------|--------------------------|--------------------------|--------------------------|--------------------------|--------------------------|--------------------------|--|--|--|
| Section Times          | 1:21.44 [7]<br>(0:10.99) | 1:10.45 [5]<br>(0:11.50) | 0:58.95 [7]<br>(0:11.53) | 0:47.42 [7]<br>(0:11.98) | 0:35.44 [7]<br>(0:11.62) | 0:23.82 [7]<br>(0:11.63) | 0:12.19 [6]<br>(0:12.19) |  |  |  |
| Average Speed [km/h]   | 49.3                     | 62.8                     | 62.4                     | 60.2                     | 61.7                     | 61.9                     | 59.1                     |  |  |  |
| Top Speed [km/h]       | 62.7                     | 64.4                     | 64.8                     | 61.7                     | 63.1                     | 62.3                     | 61.7                     |  |  |  |
| Avg. Dist. to Rail [m] | 6.3                      | 2.3                      | 0.9                      | 0.4                      | 0.4                      | 0.6                      | 1.4                      |  |  |  |
| Avg. Stride Freq. [Hz] | 2.1                      | 2.4                      | 2.4                      | 2.3                      | 2.4                      | 2.4                      | 2.3                      |  |  |  |
| Avg. Stride Length [m] | 6.1                      | 7.2                      | 7.3                      | 7.2                      | 7.2                      | 7.1                      | 7.1                      |  |  |  |