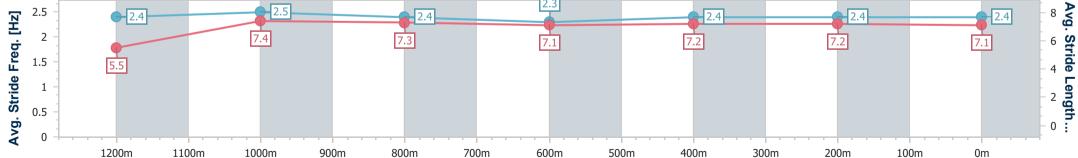

| Section                | Overall                  | 1200m                    | 1000m                    | 800m                     | 600m                     | 400m                     | 200m                     |  |  |  |
|------------------------|--------------------------|--------------------------|--------------------------|--------------------------|--------------------------|--------------------------|--------------------------|--|--|--|
| Section Times          | 1:20.65 [1]<br>(0:10.93) | 1:09.72 [3]<br>(0:11.07) | 0:58.65 [3]<br>(0:11.62) | 0:47.03 [4]<br>(0:11.94) | 0:35.09 [4]<br>(0:11.78) | 0:23.31 [4]<br>(0:11.62) | 0:11.69 [4]<br>(0:11.69) |  |  |  |
| Average Speed [km/h]   | 49.5                     | 64.9                     | 62.1                     | 59.9                     | 61.1                     | 62.2                     | 61.4                     |  |  |  |
| Top Speed [km/h]       | 63.6                     | 66.4                     | 66.2                     | 61.1                     | 62.6                     | 62.8                     | 63.8                     |  |  |  |
| Avg. Dist. to Rail [m] | 2.3                      | 1.0                      | 0.3                      | 0.7                      | 0.6                      | 1.6                      | 5.6                      |  |  |  |
| Avg. Stride Freq. [Hz] | 2.4                      | 2.5                      | 2.4                      | 2.3                      | 2.4                      | 2.4                      | 2.4                      |  |  |  |
| Avg. Stride Length [m] | 5.5                      | 7.4                      | 7.3                      | 7.1                      | 7.2                      | 7.2                      | 7.1                      |  |  |  |