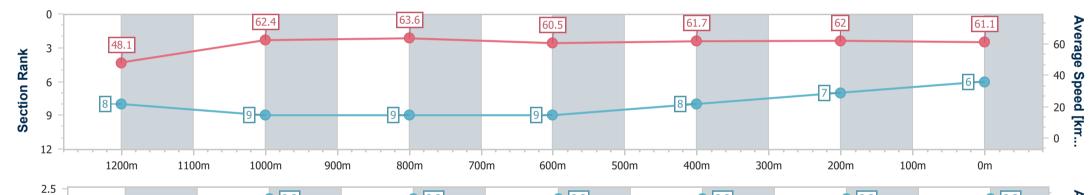

| Section                | Overall                  | 1200m                    | 1000m                    | 800m                     | 600m                     | 400m                     | 200m                     |  |  |  |
|------------------------|--------------------------|--------------------------|--------------------------|--------------------------|--------------------------|--------------------------|--------------------------|--|--|--|
| Section Times          | 1:21.20 [6]<br>(0:11.22) | 1:09.98 [8]<br>(0:11.56) | 0:58.42 [9]<br>(0:11.36) | 0:47.06 [9]<br>(0:11.93) | 0:35.13 [9]<br>(0:11.68) | 0:23.45 [8]<br>(0:11.68) | 0:11.77 [7]<br>(0:11.77) |  |  |  |
| Average Speed [km/h]   | 48.1                     | 62.4                     | 63.6                     | 60.5                     | 61.7                     | 62.0                     | 61.1                     |  |  |  |
| Top Speed [km/h]       | 60.7                     | 64.5                     | 64.9                     | 62.0                     | 62.5                     | 63.6                     | 62.8                     |  |  |  |
| Avg. Dist. to Rail [m] | 7.7                      | 1.8                      | 1.1                      | 0.3                      | 0.6                      | 1.9                      | 4.6                      |  |  |  |
| Avg. Stride Freq. [Hz] | 2.2                      | 2.3                      | 2.3                      | 2.3                      | 2.3                      | 2.3                      | 2.3                      |  |  |  |
| Avg. Stride Length [m] | 5.7                      | 7.5                      | 7.6                      | 7.4                      | 7.4                      | 7.4                      | 7.3                      |  |  |  |