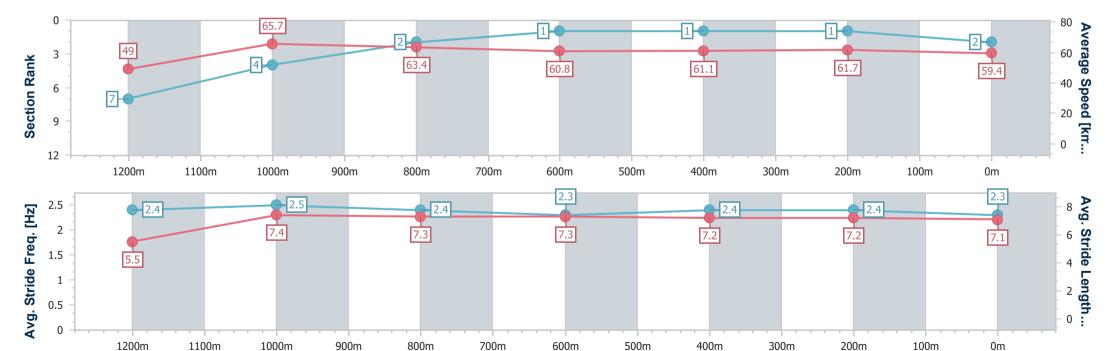

[] Ranking at each section and finish

-:--- No data available at this section

NA No data available

Page 3/11

nturfel

| Horse/Jockey Name              | Star Seeker     |   |
|--------------------------------|-----------------|---|
| Final Rank                     | 2               | 0 |
| Fastest Section Time (Section) | 0:10.99 (1200m) | 0 |
| Top Speed [km/h] (Section)     | 66.7 (1200m)    |   |
| Race State                     | Finished        |   |

Race 3: SCHWEPPES Class 4 Handicap - 1350m

Page 4/11

data processed by

10 April 2024 - 13:08 Track Rating: Soft 5, Weather: Fine, Rail Position: +3m

| Section                | Overall                  | 1200m                    | 1000m                    | 800m                     | 600m                     | 400m                     | 200m                     |  |  |  |
|------------------------|--------------------------|--------------------------|--------------------------|--------------------------|--------------------------|--------------------------|--------------------------|--|--|--|
| Section Times          | 1:20.72 [2]<br>(0:11.03) | 1:09.69 [7]<br>(0:10.99) | 0:58.70 [4]<br>(0:11.37) | 0:47.33 [2]<br>(0:11.83) | 0:35.50 [1]<br>(0:11.73) | 0:23.77 [1]<br>(0:11.65) | 0:12.12 [1]<br>(0:12.12) |  |  |  |
| Average Speed [km/h]   | 49.0                     | 65.7                     | 63.4                     | 60.8                     | 61.1                     | 61.7                     | 59.4                     |  |  |  |
| Top Speed [km/h]       | 63.5                     | 66.7                     | 66.6                     | 62.6                     | 62.1                     | 62.2                     | 61.2                     |  |  |  |
| Avg. Dist. to Rail [m] | 4.1                      | 2.6                      | 1.4                      | 0.2                      | 0.5                      | 0.7                      | 3.0                      |  |  |  |
| Avg. Stride Freq. [Hz] | 2.4                      | 2.5                      | 2.4                      | 2.3                      | 2.4                      | 2.4                      | 2.3                      |  |  |  |
| Avg. Stride Length [m] | 5.5                      | 7.4                      | 7.3                      | 7.3                      | 7.2                      | 7.2                      | 7.1                      |  |  |  |