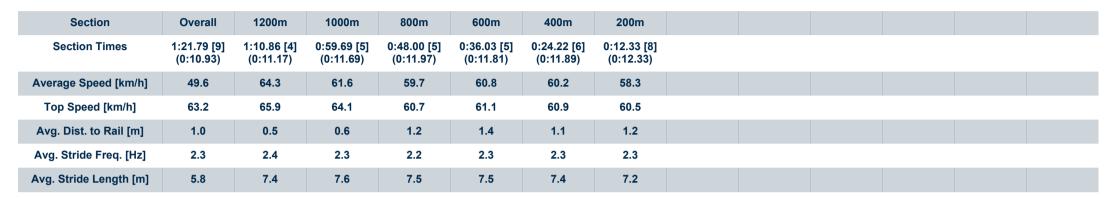

**Ipswichturfclub** 

Page 10/11

data processed by

Report Created: Wed 10 April 2024 13:26 GMT+10

[] Ranking at each section and finish

-:--- No data available at this section

NA No data available

|  | Horse/Jockey Name              | Aperitivo         |                                                        |         |
|--|--------------------------------|-------------------|--------------------------------------------------------|---------|
|  | Final Rank                     | 9                 | Ipswich QLD Professional                               | - 1350m |
|  | Fastest Section Time (Section) | 0:10.93 (Overall) | Race 3: SCHWEPPES Class 4 Handicap - 1350n             |         |
|  | Top Speed [km/h] (Section)     | 65.9 (1200m)      | NUMBERSLAND 10 April 2024 - 13:08                      |         |
|  | Race State                     | Finished          | Track Rating: Soft 5, Weather: Fine, Rail Position: +3 | ·3m     |