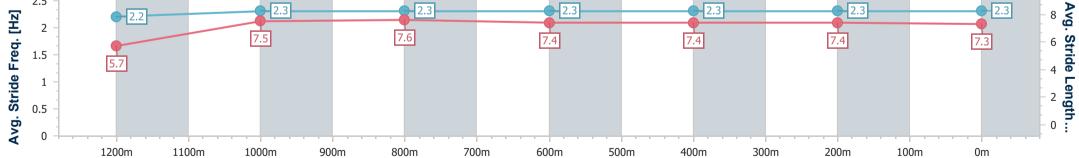

| Section                | Overall                  | 1200m                    | 1000m                    | 800m                     | 600m                     | 400m                     | 200m                     |  |  |  |
|------------------------|--------------------------|--------------------------|--------------------------|--------------------------|--------------------------|--------------------------|--------------------------|--|--|--|
| Section Times          | 1:21.20 [6]<br>(0:11.22) | 1:09.98 [8]<br>(0:11.56) | 0:58.42 [9]<br>(0:11.36) | 0:47.06 [9]<br>(0:11.93) | 0:35.13 [9]<br>(0:11.68) | 0:23.45 [8]<br>(0:11.68) | 0:11.77 [7]<br>(0:11.77) |  |  |  |
| Average Speed [km/h]   | 48.1                     | 62.4                     | 63.6                     | 60.5                     | 61.7                     | 62.0                     | 61.1                     |  |  |  |
| Top Speed [km/h]       | 60.7                     | 64.5                     | 64.9                     | 62.0                     | 62.5                     | 63.6                     | 62.8                     |  |  |  |
| Avg. Dist. to Rail [m] | 7.7                      | 1.8                      | 1.1                      | 0.3                      | 0.6                      | 1.9                      | 4.6                      |  |  |  |
| Avg. Stride Freq. [Hz] | 2.2                      | 2.3                      | 2.3                      | 2.3                      | 2.3                      | 2.3                      | 2.3                      |  |  |  |
| Avg. Stride Length [m] | 5.7                      | 7.5                      | 7.6                      | 7.4                      | 7.4                      | 7.4                      | 7.3                      |  |  |  |