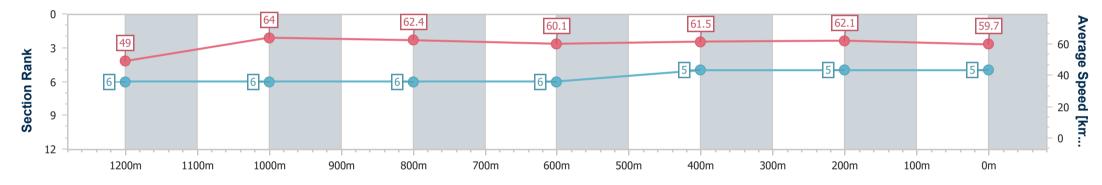

[] Ranking at each section and finish

-:--- No data available at this section

**NA** No data available

Page 7/11

|  | Horse/Jockey Name              | Kinetic           |                                      |                             |
|--|--------------------------------|-------------------|--------------------------------------|-----------------------------|
|  | Final Rank                     | 6                 | Ipswich QLD I                        | Professional                |
|  | Fastest Section Time (Section) | 0:11.22 (Overall) | Race 3: SCHWEPPES Clas               | ss 4 Handicap - 1350m       |
|  | Top Speed [km/h] (Section)     | 64.9 (1000m)      | RACING<br>OVERNSLAND<br>10 April 202 | 4 - 13:08                   |
|  | Race State                     | Finished          | Track Rating: Soft 5, Weather        | r: Fine, Rail Position: +3m |

| Section                | Overall                  | 1200m                    | 1000m                    | 800m                     | 600m                     | 400m                     | 200m                     |  |  |  |
|------------------------|--------------------------|--------------------------|--------------------------|--------------------------|--------------------------|--------------------------|--------------------------|--|--|--|
| Section Times          | 1:21.20 [6]<br>(0:11.22) | 1:09.98 [8]<br>(0:11.56) | 0:58.42 [9]<br>(0:11.36) | 0:47.06 [9]<br>(0:11.93) | 0:35.13 [9]<br>(0:11.68) | 0:23.45 [8]<br>(0:11.68) | 0:11.77 [7]<br>(0:11.77) |  |  |  |
| Average Speed [km/h]   | 48.1                     | 62.4                     | 63.6                     | 60.5                     | 61.7                     | 62.0                     | 61.1                     |  |  |  |
| Top Speed [km/h]       | 60.7                     | 64.5                     | 64.9                     | 62.0                     | 62.5                     | 63.6                     | 62.8                     |  |  |  |
| Avg. Dist. to Rail [m] | 7.7                      | 1.8                      | 1.1                      | 0.3                      | 0.6                      | 1.9                      | 4.6                      |  |  |  |
| Avg. Stride Freq. [Hz] | 2.2                      | 2.3                      | 2.3                      | 2.3                      | 2.3                      | 2.3                      | 2.3                      |  |  |  |
| Avg. Stride Length [m] | 5.7                      | 7.5                      | 7.6                      | 7.4                      | 7.4                      | 7.4                      | 7.3                      |  |  |  |