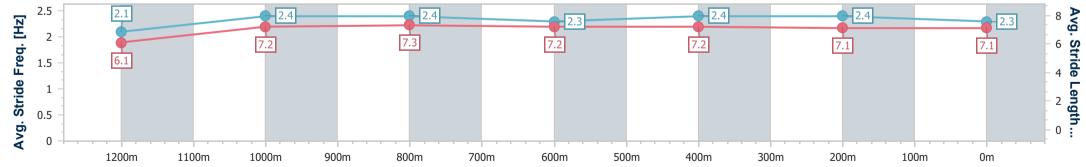

Race 3: SCHWEPPES Class 4 Handicap - 1350m

10 April 2024 - 13:08 Track Rating: Soft 5, Weather: Fine, Rail Position: +3m

| Section                | Overall                  | 1200m                    | 1000m                    | 800m                     | 600m                     | 400m                     | 200m                     |  |  |  |
|------------------------|--------------------------|--------------------------|--------------------------|--------------------------|--------------------------|--------------------------|--------------------------|--|--|--|
| Section Times          | 1:21.44 [7]<br>(0:10.99) | 1:10.45 [5]<br>(0:11.50) | 0:58.95 [7]<br>(0:11.53) | 0:47.42 [7]<br>(0:11.98) | 0:35.44 [7]<br>(0:11.62) | 0:23.82 [7]<br>(0:11.63) | 0:12.19 [6]<br>(0:12.19) |  |  |  |
| Average Speed [km/h]   | 49.3                     | 62.8                     | 62.4                     | 60.2                     | 61.7                     | 61.9                     | 59.1                     |  |  |  |
| Top Speed [km/h]       | 62.7                     | 64.4                     | 64.8                     | 61.7                     | 63.1                     | 62.3                     | 61.7                     |  |  |  |
| Avg. Dist. to Rail [m] | 6.3                      | 2.3                      | 0.9                      | 0.4                      | 0.4                      | 0.6                      | 1.4                      |  |  |  |
| Avg. Stride Freq. [Hz] | 2.1                      | 2.4                      | 2.4                      | 2.3                      | 2.4                      | 2.4                      | 2.3                      |  |  |  |
| Avg. Stride Length [m] | 6.1                      | 7.2                      | 7.3                      | 7.2                      | 7.2                      | 7.1                      | 7.1                      |  |  |  |