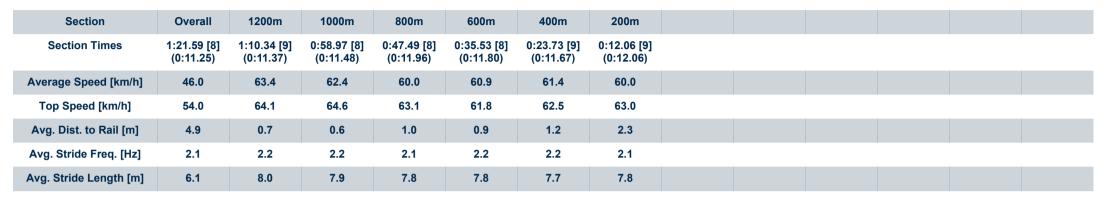

| Section                | Overall                  | 1200m                    | 1000m                    | 800m                     | 600m                     | 400m                     | 200m                     |  |  |  |
|------------------------|--------------------------|--------------------------|--------------------------|--------------------------|--------------------------|--------------------------|--------------------------|--|--|--|
| Section Times          | 1:20.65 [1]<br>(0:10.93) | 1:09.72 [3]<br>(0:11.07) | 0:58.65 [3]<br>(0:11.62) | 0:47.03 [4]<br>(0:11.94) | 0:35.09 [4]<br>(0:11.78) | 0:23.31 [4]<br>(0:11.62) | 0:11.69 [4]<br>(0:11.69) |  |  |  |
| Average Speed [km/h]   | 49.5                     | 64.9                     | 62.1                     | 59.9                     | 61.1                     | 62.2                     | 61.4                     |  |  |  |
| Top Speed [km/h]       | 63.6                     | 66.4                     | 66.2                     | 61.1                     | 62.6                     | 62.8                     | 63.8                     |  |  |  |
| Avg. Dist. to Rail [m] | 2.3                      | 1.0                      | 0.3                      | 0.7                      | 0.6                      | 1.6                      | 5.6                      |  |  |  |
| Avg. Stride Freq. [Hz] | 2.4                      | 2.5                      | 2.4                      | 2.3                      | 2.4                      | 2.4                      | 2.4                      |  |  |  |
| Avg. Stride Length [m] | 5.5                      | 7.4                      | 7.3                      | 7.1                      | 7.2                      | 7.2                      | 7.1                      |  |  |  |