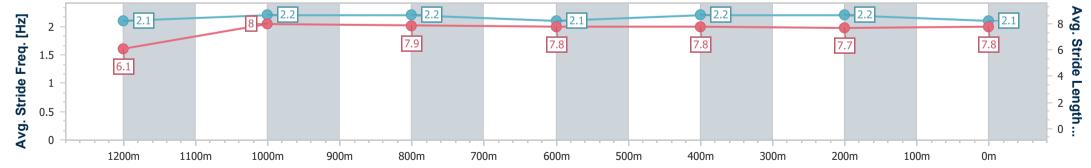

| Section                | Overall                  | 1200m                    | 1000m                    | 800m                     | 600m                     | 400m                     | 200m                     |  |  |  |
|------------------------|--------------------------|--------------------------|--------------------------|--------------------------|--------------------------|--------------------------|--------------------------|--|--|--|
| Section Times          | 1:20.65 [1]<br>(0:10.93) | 1:09.72 [3]<br>(0:11.07) | 0:58.65 [3]<br>(0:11.62) | 0:47.03 [4]<br>(0:11.94) | 0:35.09 [4]<br>(0:11.78) | 0:23.31 [4]<br>(0:11.62) | 0:11.69 [4]<br>(0:11.69) |  |  |  |
| Average Speed [km/h]   | 49.5                     | 64.9                     | 62.1                     | 59.9                     | 61.1                     | 62.2                     | 61.4                     |  |  |  |
| Top Speed [km/h]       | 63.6                     | 66.4                     | 66.2                     | 61.1                     | 62.6                     | 62.8                     | 63.8                     |  |  |  |
| Avg. Dist. to Rail [m] | 2.3                      | 1.0                      | 0.3                      | 0.7                      | 0.6                      | 1.6                      | 5.6                      |  |  |  |
| Avg. Stride Freq. [Hz] | 2.4                      | 2.5                      | 2.4                      | 2.3                      | 2.4                      | 2.4                      | 2.4                      |  |  |  |
| Avg. Stride Length [m] | 5.5                      | 7.4                      | 7.3                      | 7.1                      | 7.2                      | 7.2                      | 7.1                      |  |  |  |