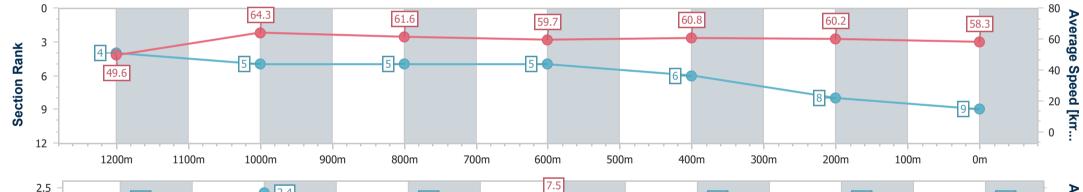

| Section                | Overall                  | 1200m                    | 1000m                    | 800m                     | 600m                     | 400m                     | 200m                     |  |  |  |
|------------------------|--------------------------|--------------------------|--------------------------|--------------------------|--------------------------|--------------------------|--------------------------|--|--|--|
| Section Times          | 1:20.65 [1]<br>(0:10.93) | 1:09.72 [3]<br>(0:11.07) | 0:58.65 [3]<br>(0:11.62) | 0:47.03 [4]<br>(0:11.94) | 0:35.09 [4]<br>(0:11.78) | 0:23.31 [4]<br>(0:11.62) | 0:11.69 [4]<br>(0:11.69) |  |  |  |
| Average Speed [km/h]   | 49.5                     | 64.9                     | 62.1                     | 59.9                     | 61.1                     | 62.2                     | 61.4                     |  |  |  |
| Top Speed [km/h]       | 63.6                     | 66.4                     | 66.2                     | 61.1                     | 62.6                     | 62.8                     | 63.8                     |  |  |  |
| Avg. Dist. to Rail [m] | 2.3                      | 1.0                      | 0.3                      | 0.7                      | 0.6                      | 1.6                      | 5.6                      |  |  |  |
| Avg. Stride Freq. [Hz] | 2.4                      | 2.5                      | 2.4                      | 2.3                      | 2.4                      | 2.4                      | 2.4                      |  |  |  |
| Avg. Stride Length [m] | 5.5                      | 7.4                      | 7.3                      | 7.1                      | 7.2                      | 7.2                      | 7.1                      |  |  |  |