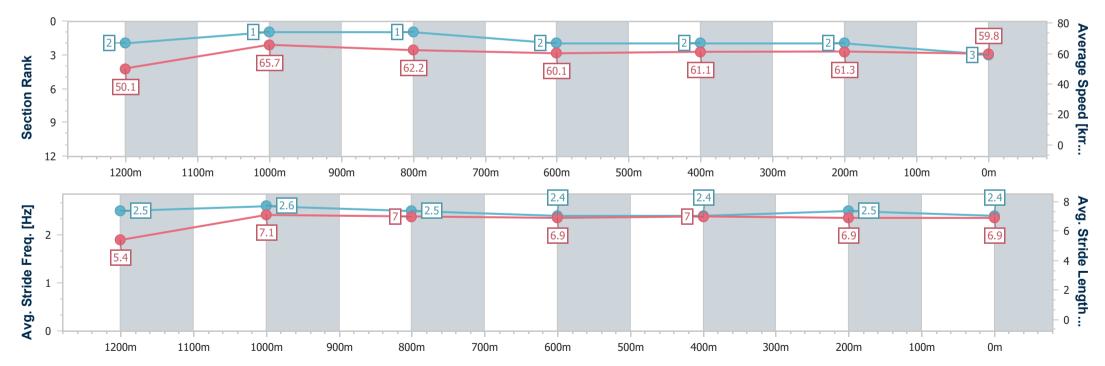

Report Created: Wed 10 April 2024 13:26 GMT+10

[] Ranking at each section and finish

-:--- No data available at this section

NA No data available

| Horse/Jockey Name              | Invahir           |           |
|--------------------------------|-------------------|-----------|
| Final Rank                     | 3                 |           |
| Fastest Section Time (Section) | 0:10.77 (Overall) | Race 3:   |
| Top Speed [km/h] (Section)     | 66.7 (1200m)      |           |
| Race State                     | Finished          | Track Rat |

Race 3: SCHWEPPES Class 4 Handicap - 1350m

10 April 2024 - 13:08 Track Rating: Soft 5, Weather: Fine, Rail Position: +3m

| Section                | Overall                  | 1200m                    | 1000m                    | 800m                     | 600m                     | 400m                     | 200m                     |  |  |  |
|------------------------|--------------------------|--------------------------|--------------------------|--------------------------|--------------------------|--------------------------|--------------------------|--|--|--|
| Section Times          | 1:20.85 [3]<br>(0:10.77) | 1:10.08 [2]<br>(0:10.98) | 0:59.10 [1]<br>(0:11.57) | 0:47.53 [1]<br>(0:12.00) | 0:35.53 [2]<br>(0:11.73) | 0:23.80 [2]<br>(0:11.73) | 0:12.07 [2]<br>(0:12.07) |  |  |  |
| Average Speed [km/h]   | 50.1                     | 65.7                     | 62.2                     | 60.1                     | 61.1                     | 61.3                     | 59.8                     |  |  |  |
| Top Speed [km/h]       | 63.8                     | 66.7                     | 65.5                     | 61.1                     | 61.8                     | 63.2                     | 62.7                     |  |  |  |
| Avg. Dist. to Rail [m] | 5.0                      | 1.6                      | 0.6                      | 0.3                      | 0.7                      | 1.6                      | 4.3                      |  |  |  |
| Avg. Stride Freq. [Hz] | 2.5                      | 2.6                      | 2.5                      | 2.4                      | 2.4                      | 2.5                      | 2.4                      |  |  |  |
| Avg. Stride Length [m] | 5.4                      | 7.1                      | 7.0                      | 6.9                      | 7.0                      | 6.9                      | 6.9                      |  |  |  |