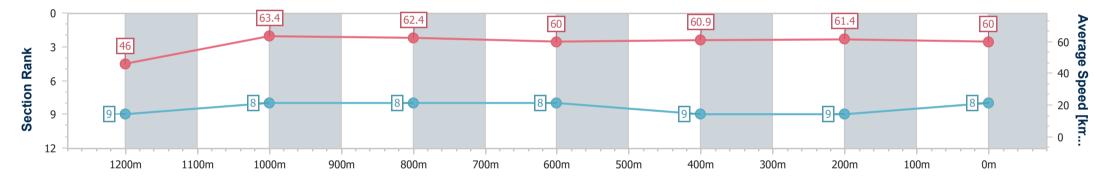

| Section                | Overall                  | 1200m                    | 1000m                    | 800m                     | 600m                     | 400m                     | 200m                     |  |  |  |
|------------------------|--------------------------|--------------------------|--------------------------|--------------------------|--------------------------|--------------------------|--------------------------|--|--|--|
| Section Times          | 1:20.65 [1]<br>(0:10.93) | 1:09.72 [3]<br>(0:11.07) | 0:58.65 [3]<br>(0:11.62) | 0:47.03 [4]<br>(0:11.94) | 0:35.09 [4]<br>(0:11.78) | 0:23.31 [4]<br>(0:11.62) | 0:11.69 [4]<br>(0:11.69) |  |  |  |
| Average Speed [km/h]   | 49.5                     | 64.9                     | 62.1                     | 59.9                     | 61.1                     | 62.2                     | 61.4                     |  |  |  |
| Top Speed [km/h]       | 63.6                     | 66.4                     | 66.2                     | 61.1                     | 62.6                     | 62.8                     | 63.8                     |  |  |  |
| Avg. Dist. to Rail [m] | 2.3                      | 1.0                      | 0.3                      | 0.7                      | 0.6                      | 1.6                      | 5.6                      |  |  |  |
| Avg. Stride Freq. [Hz] | 2.4                      | 2.5                      | 2.4                      | 2.3                      | 2.4                      | 2.4                      | 2.4                      |  |  |  |
| Avg. Stride Length [m] | 5.5                      | 7.4                      | 7.3                      | 7.1                      | 7.2                      | 7.2                      | 7.1                      |  |  |  |