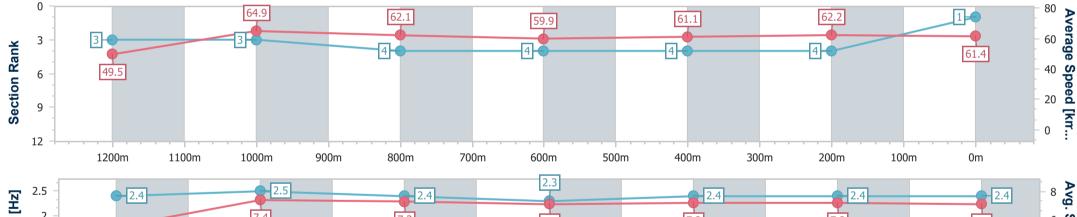

NA No data available

SCN Saddle cloth number DNF Did not finish

NT Did not traal

**DNT** Did not track

Page 2/11

| Horse/Jockey Name<br>Final Rank<br>Fastest Section Time (Section)<br>Top Speed [km/h] (Section)<br>Race State | Centre Bounce<br>1<br>0:10.93 (Overall)<br>66.4 (1200m)<br>Finished | Ipswich QLD Professional<br>Race 3: SCHWEPPES Class 4 Handicap - 1350m<br>10 April 2024 - 13:08<br>Track Rating: Soft 5, Weather: Fine, Rail Position: +3m | oswicht |
|---------------------------------------------------------------------------------------------------------------|---------------------------------------------------------------------|------------------------------------------------------------------------------------------------------------------------------------------------------------|---------|
| Race State                                                                                                    | Finished                                                            | Track Rating: Soft 5, Weather: Fine, Rail Position: +3m                                                                                                    |         |

| Section                | Overall                  | 1200m                    | 1000m                    | 800m                     | 600m                     | 400m                     | 200m                     |  |  |  |
|------------------------|--------------------------|--------------------------|--------------------------|--------------------------|--------------------------|--------------------------|--------------------------|--|--|--|
| Section Times          | 1:20.65 [1]<br>(0:10.93) | 1:09.72 [3]<br>(0:11.07) | 0:58.65 [3]<br>(0:11.62) | 0:47.03 [4]<br>(0:11.94) | 0:35.09 [4]<br>(0:11.78) | 0:23.31 [4]<br>(0:11.62) | 0:11.69 [4]<br>(0:11.69) |  |  |  |
| Average Speed [km/h]   | 49.5                     | 64.9                     | 62.1                     | 59.9                     | 61.1                     | 62.2                     | 61.4                     |  |  |  |
| Top Speed [km/h]       | 63.6                     | 66.4                     | 66.2                     | 61.1                     | 62.6                     | 62.8                     | 63.8                     |  |  |  |
| Avg. Dist. to Rail [m] | 2.3                      | 1.0                      | 0.3                      | 0.7                      | 0.6                      | 1.6                      | 5.6                      |  |  |  |
| Avg. Stride Freq. [Hz] | 2.4                      | 2.5                      | 2.4                      | 2.3                      | 2.4                      | 2.4                      | 2.4                      |  |  |  |
| Avg. Stride Length [m] | 5.5                      | 7.4                      | 7.3                      | 7.1                      | 7.2                      | 7.2                      | 7.1                      |  |  |  |