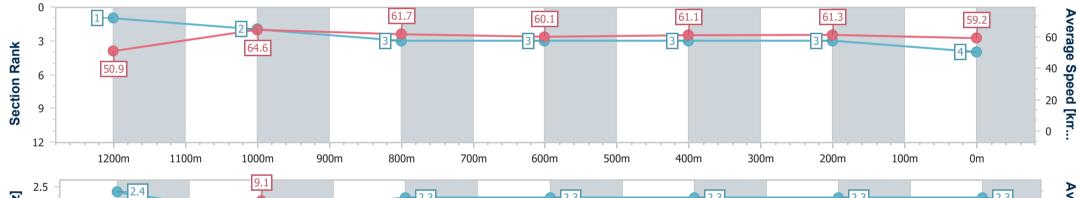

NA No data available

SCN Saddle cloth number DNF Did not finish

NT Did not traal

**DNT** Did not track

Page 2/11

| Horse/Jockey Name<br>Final Rank<br>Fastest Section Time (Section)<br>Top Speed [km/h] (Section)<br>Race State | Centre Bounce<br>1<br>0:10.93 (Overall)<br>66.4 (1200m)<br>Finished | Ipswich QLD Professional<br>Race 3: SCHWEPPES Class 4 Handicap - 1350m<br>10 April 2024 - 13:08<br>Track Rating: Soft 5, Weather: Fine, Rail Position: +3m | oswicht |
|---------------------------------------------------------------------------------------------------------------|---------------------------------------------------------------------|------------------------------------------------------------------------------------------------------------------------------------------------------------|---------|
| Race State                                                                                                    | Finished                                                            | Track Rating: Soft 5, Weather: Fine, Rail Position: +3m                                                                                                    |         |

| Section                | Overall                  | 1200m                    | 1000m                    | 800m                     | 600m                     | 400m                     | 200m                     |  |  |  |
|------------------------|--------------------------|--------------------------|--------------------------|--------------------------|--------------------------|--------------------------|--------------------------|--|--|--|
| Section Times          | 1:20.65 [1]<br>(0:10.93) | 1:09.72 [3]<br>(0:11.07) | 0:58.65 [3]<br>(0:11.62) | 0:47.03 [4]<br>(0:11.94) | 0:35.09 [4]<br>(0:11.78) | 0:23.31 [4]<br>(0:11.62) | 0:11.69 [4]<br>(0:11.69) |  |  |  |
| Average Speed [km/h]   | 49.5                     | 64.9                     | 62.1                     | 59.9                     | 61.1                     | 62.2                     | 61.4                     |  |  |  |
| Top Speed [km/h]       | 63.6                     | 66.4                     | 66.2                     | 61.1                     | 62.6                     | 62.8                     | 63.8                     |  |  |  |
| Avg. Dist. to Rail [m] | 2.3                      | 1.0                      | 0.3                      | 0.7                      | 0.6                      | 1.6                      | 5.6                      |  |  |  |
| Avg. Stride Freq. [Hz] | 2.4                      | 2.5                      | 2.4                      | 2.3                      | 2.4                      | 2.4                      | 2.4                      |  |  |  |
| Avg. Stride Length [m] | 5.5                      | 7.4                      | 7.3                      | 7.1                      | 7.2                      | 7.2                      | 7.1                      |  |  |  |