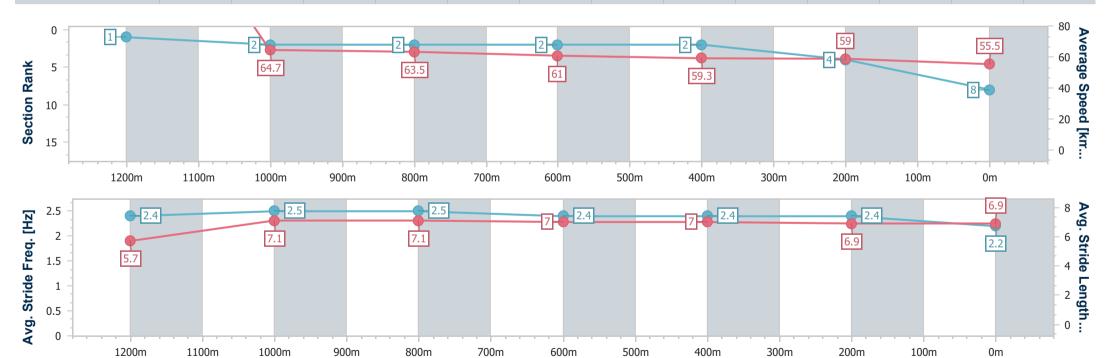

## Horse/Jockey Name Aerial Dancer Final Rank 1 Fastest Section Time (Section) Top Speed [km/h] (Section) Race State Aerial Dancer 6.0 (Overall) Finished

#### **Ipswich QLD Professional**

Race 8: TAB IPSWICH CUP ON SALE Class 1 Handicap - 1350m

10 April 2024 - 16:04

Track Rating: Soft 5, Weather: Fine, Rail Position: +3m

| Section                | Overall                  | 1200m                    | 1000m                    | 800m                     | 600m                     | 400m                     | 200m                     |
|------------------------|--------------------------|--------------------------|--------------------------|--------------------------|--------------------------|--------------------------|--------------------------|
| Section Times          | 1:13.11 [1]<br>(0:02.90) | 1:10.21 [4]<br>(0:11.05) | 0:59.16 [3]<br>(0:11.38) | 0:47.78 [3]<br>(0:11.78) | 0:36.00 [4]<br>(0:12.12) | 0:23.88 [4]<br>(0:11.91) | 0:11.97 [2]<br>(0:11.97) |
| Average Speed [km/h]   | 186.0                    | 65.2                     | 63.3                     | 60.6                     | 59.1                     | 60.3                     | 60.1                     |
| Top Speed [km/h]       | 64.1                     | 66.0                     | 64.4                     | 61.5                     | 60.6                     | 61.5                     | 61.4                     |
| Avg. Dist. to Rail [m] | 1.9                      | 1.0                      | 0.5                      | 1.4                      | 1.6                      | 1.1                      | 2.4                      |
| Avg. Stride Freq. [Hz] | 2.3                      | 2.4                      | 2.3                      | 2.3                      | 2.2                      | 2.3                      | 2.2                      |
| Avg. Stride Length [m] | 5.8                      | 7.7                      | 7.7                      | 7.5                      | 7.4                      | 7.4                      | 7.4                      |

Report Created: Wed 10 April 2024 16:40 GMT+10

[] Ranking at each section and finish

-:--- No data available at this section