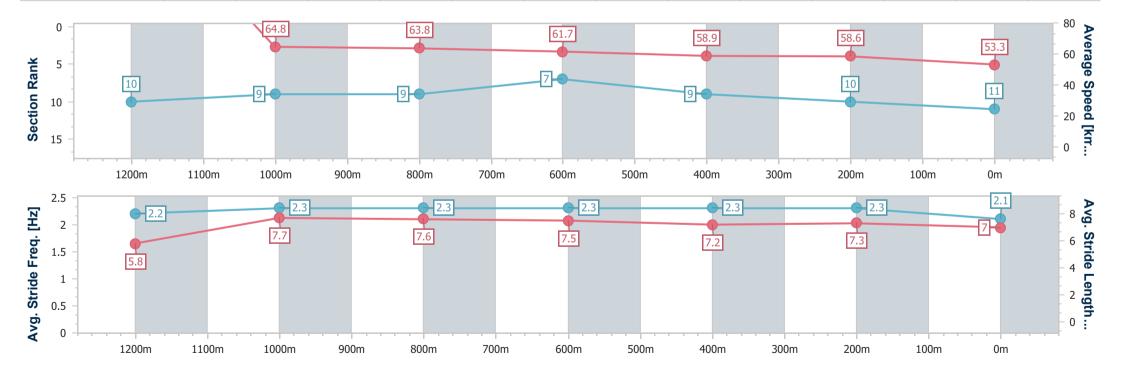

#### **Ipswich QLD Professional**

Race 8: TAB IPSWICH CUP ON SALE Class 1 Handicap - 1350m

10 April 2024 - 16:04

Track Rating: Soft 5, Weather: Fine, Rail Position: +3m

| Section                | Overall                   | 1200m                     | 1000m                    | 800m                     | 600m                     | 400m                     | 200m                      |
|------------------------|---------------------------|---------------------------|--------------------------|--------------------------|--------------------------|--------------------------|---------------------------|
| Section Times          | 1:15.51 [11]<br>(0:03.29) | 1:12.22 [10]<br>(0:11.14) | 1:01.08 [9]<br>(0:11.31) | 0:49.77 [9]<br>(0:11.73) | 0:38.04 [7]<br>(0:12.21) | 0:25.83 [9]<br>(0:12.34) | 0:13.49 [10]<br>(0:13.49) |
| Average Speed [km/h]   | 165.0                     | 64.8                      | 63.8                     | 61.7                     | 58.9                     | 58.6                     | 53.3                      |
| Top Speed [km/h]       | 63.1                      | 66.3                      | 64.5                     | 62.5                     | 60.4                     | 60.3                     | 57.9                      |
| Avg. Dist. to Rail [m] | 6.7                       | 3.5                       | 2.3                      | 0.8                      | 0.4                      | 1.6                      | 2.9                       |
| Avg. Stride Freq. [Hz] | 2.2                       | 2.3                       | 2.3                      | 2.3                      | 2.3                      | 2.3                      | 2.1                       |
| Avg. Stride Length [m] | 5.8                       | 7.7                       | 7.6                      | 7.5                      | 7.2                      | 7.3                      | 7.0                       |