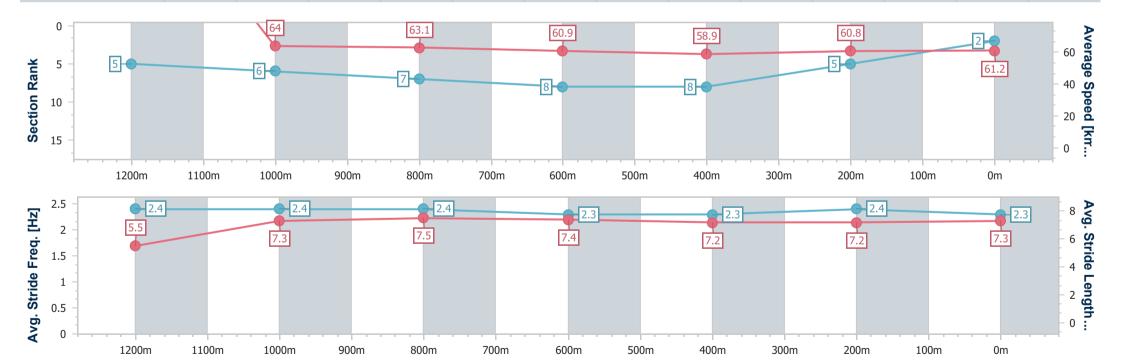

## Horse/Jockey Name Final Rank 2 Fastest Section Time (Section) Top Speed [km/h] (Section) Race State New Level 0:02.99 (Overall) 64.6 (1200m) Finished

#### **Ipswich QLD Professional**

Race 8: TAB IPSWICH CUP ON SALE Class 1 Handicap - 1350m

10 April 2024 - 16:04

Track Rating: Soft 5, Weather: Fine, Rail Position: +3m

| Section                | Overall                  | 1200m                    | 1000m                    | 800m                     | 600m                     | 400m                     | 200m                     |
|------------------------|--------------------------|--------------------------|--------------------------|--------------------------|--------------------------|--------------------------|--------------------------|
| Section Times          | 1:13.28 [2]<br>(0:02.99) | 1:10.29 [5]<br>(0:11.25) | 0:59.04 [6]<br>(0:11.41) | 0:47.63 [7]<br>(0:11.82) | 0:35.81 [8]<br>(0:12.19) | 0:23.62 [8]<br>(0:11.84) | 0:11.78 [5]<br>(0:11.78) |
| Average Speed [km/h]   | 181.1                    | 64.0                     | 63.1                     | 60.9                     | 58.9                     | 60.8                     | 61.2                     |
| Top Speed [km/h]       | 64.0                     | 64.6                     | 64.5                     | 62.0                     | 60.0                     | 63.1                     | 64.3                     |
| Avg. Dist. to Rail [m] | 3.0                      | 1.7                      | 0.4                      | 0.7                      | 0.7                      | 2.0                      | 3.9                      |
| Avg. Stride Freq. [Hz] | 2.4                      | 2.4                      | 2.4                      | 2.3                      | 2.3                      | 2.4                      | 2.3                      |
| Avg. Stride Length [m] | 5.5                      | 7.3                      | 7.5                      | 7.4                      | 7.2                      | 7.2                      | 7.3                      |