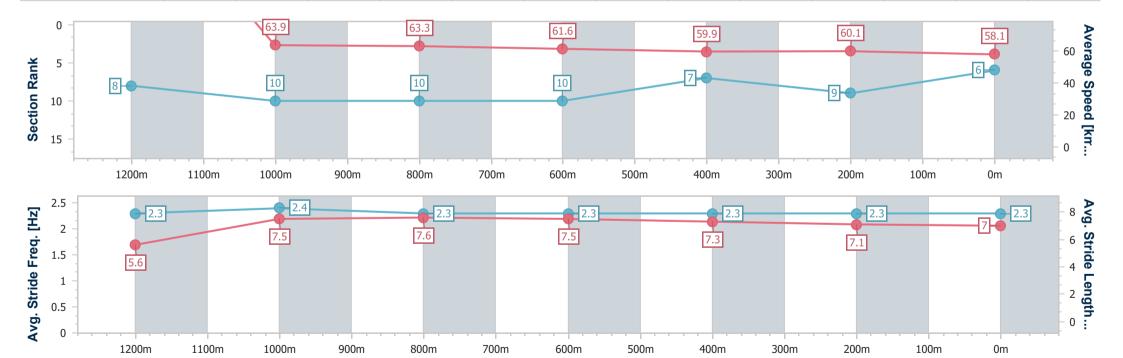

## Horse/Jockey Name Lucky Jess Final Rank 7 Fastest Section Time (Section) Top Speed [km/h] (Section) Race State Lucky Jess 7 6:0.03.17 (Overall) Finished

#### **Ipswich QLD Professional**

Race 8: TAB IPSWICH CUP ON SALE Class 1 Handicap - 1350m

10 April 2024 - 16:04

Track Rating: Soft 5, Weather: Fine, Rail Position: +3m

| Section                | Overall                  | 1200m                    | 1000m                    | 800m                     | 600m                     | 400m                     | 200m                     |
|------------------------|--------------------------|--------------------------|--------------------------|--------------------------|--------------------------|--------------------------|--------------------------|
| Section Times          | 1:14.22 [7]<br>(0:03.17) | 1:11.05 [7]<br>(0:11.24) | 0:59.81 [8]<br>(0:11.33) | 0:48.48 [8]<br>(0:11.75) | 0:36.73 [9]<br>(0:12.10) | 0:24.63 [6]<br>(0:11.99) | 0:12.64 [7]<br>(0:12.64) |
| Average Speed [km/h]   | 170.9                    | 63.9                     | 63.7                     | 61.1                     | 59.3                     | 59.9                     | 56.8                     |
| Top Speed [km/h]       | 62.8                     | 65.0                     | 64.4                     | 62.3                     | 60.1                     | 60.8                     | 59.7                     |
| Avg. Dist. to Rail [m] | 4.9                      | 2.1                      | 0.4                      | 0.5                      | 0.8                      | 1.2                      | 2.4                      |
| Avg. Stride Freq. [Hz] | 2.3                      | 2.4                      | 2.4                      | 2.3                      | 2.3                      | 2.3                      | 2.2                      |
| Avg. Stride Length [m] | 5.6                      | 7.4                      | 7.5                      | 7.3                      | 7.2                      | 7.2                      | 6.9                      |

Report Created: Wed 10 April 2024 16:40 GMT+10

[] Ranking at each section and finish

-:--- No data available at this section