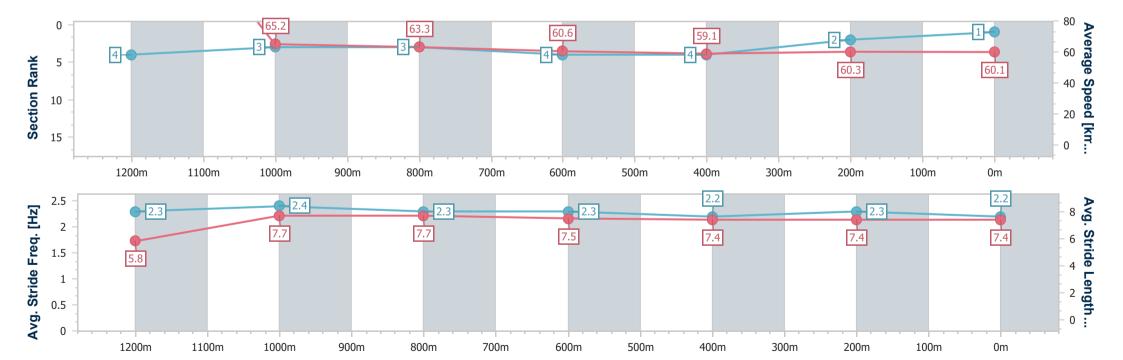

## Horse/Jockey Name Aerial Dancer Final Rank 1 Fastest Section Time (Section) Top Speed [km/h] (Section) Race State Aerial Dancer 6.0 (Overall) Finished

#### **Ipswich QLD Professional**

Race 8: TAB IPSWICH CUP ON SALE Class 1 Handicap - 1350m

10 April 2024 - 16:04

Track Rating: Soft 5, Weather: Fine, Rail Position: +3m

| Section                | Overall                  | 1200m                    | 1000m                    | 800m                     | 600m                     | 400m                     | 200m                     |
|------------------------|--------------------------|--------------------------|--------------------------|--------------------------|--------------------------|--------------------------|--------------------------|
| Section Times          | 1:13.11 [1]<br>(0:02.90) | 1:10.21 [4]<br>(0:11.05) | 0:59.16 [3]<br>(0:11.38) | 0:47.78 [3]<br>(0:11.78) | 0:36.00 [4]<br>(0:12.12) | 0:23.88 [4]<br>(0:11.91) | 0:11.97 [2]<br>(0:11.97) |
| Average Speed [km/h]   | 186.0                    | 65.2                     | 63.3                     | 60.6                     | 59.1                     | 60.3                     | 60.1                     |
| Top Speed [km/h]       | 64.1                     | 66.0                     | 64.4                     | 61.5                     | 60.6                     | 61.5                     | 61.4                     |
| Avg. Dist. to Rail [m] | 1.9                      | 1.0                      | 0.5                      | 1.4                      | 1.6                      | 1.1                      | 2.4                      |
| Avg. Stride Freq. [Hz] | 2.3                      | 2.4                      | 2.3                      | 2.3                      | 2.2                      | 2.3                      | 2.2                      |
| Avg. Stride Length [m] | 5.8                      | 7.7                      | 7.7                      | 7.5                      | 7.4                      | 7.4                      | 7.4                      |