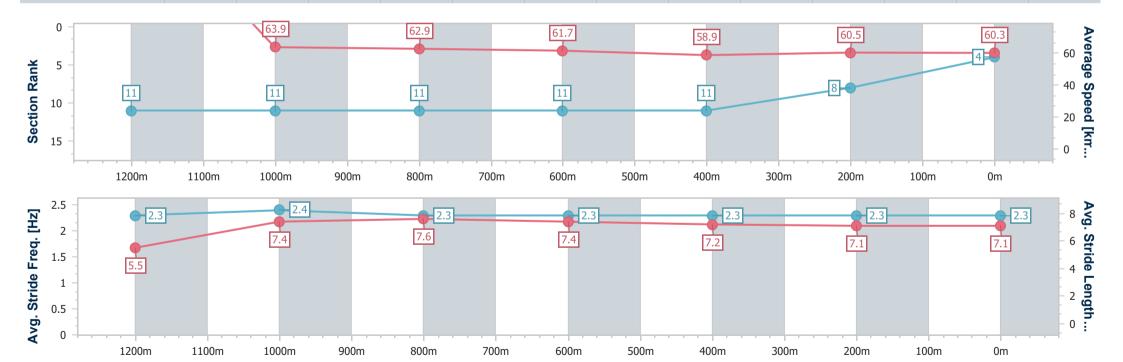

## Horse/Jockey Name Whistlin' Ruler Final Rank 4 Fastest Section Time (Section) 0:03.36 (Overall) Top Speed [km/h] (Section) 65.0 (1200m) Race State Finished

#### **Ipswich QLD Professional**

Race 8: TAB IPSWICH CUP ON SALE Class 1 Handicap - 1350m

10 April 2024 - 16:04

Track Rating: Soft 5, Weather: Fine, Rail Position: +3m

| Section                | Overall                  | 1200m                     | 1000m                     | 800m                      | 600m                      | 400m                      | 200m                     |
|------------------------|--------------------------|---------------------------|---------------------------|---------------------------|---------------------------|---------------------------|--------------------------|
| Section Times          | 1:13.54 [4]<br>(0:03.36) | 1:10.18 [11]<br>(0:11.29) | 0:58.89 [11]<br>(0:11.40) | 0:47.49 [11]<br>(0:11.60) | 0:35.89 [11]<br>(0:12.12) | 0:23.77 [11]<br>(0:11.82) | 0:11.95 [8]<br>(0:11.95) |
| Average Speed [km/h]   | 160.2                    | 63.9                      | 62.9                      | 61.7                      | 58.9                      | 60.5                      | 60.3                     |
| Top Speed [km/h]       | 63.4                     | 65.0                      | 63.5                      | 63.2                      | 59.8                      | 61.6                      | 61.6                     |
| Avg. Dist. to Rail [m] | 3.6                      | 1.4                       | 1.5                       | 1.8                       | 1.7                       | 1.3                       | 0.8                      |
| Avg. Stride Freq. [Hz] | 2.3                      | 2.4                       | 2.3                       | 2.3                       | 2.3                       | 2.3                       | 2.3                      |
| Avg. Stride Length [m] | 5.5                      | 7.4                       | 7.6                       | 7.4                       | 7.2                       | 7.1                       | 7.1                      |