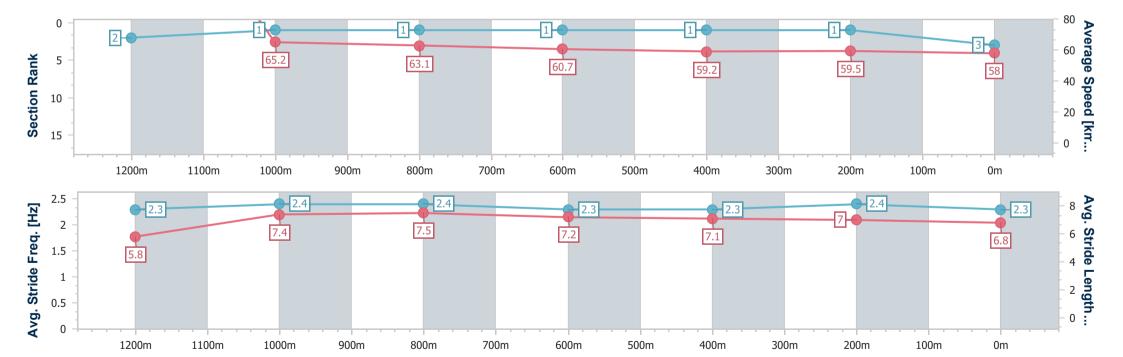

Report Created: Wed 10 April 2024 16:40 GMT+10

[] Ranking at each section and finish

-:--- No data available at this section

| Horse/Jockey Name              | Duntroon Lass     |
|--------------------------------|-------------------|
| Final Rank                     | 3                 |
| Fastest Section Time (Section) | 0:02.73 (Overall) |
| Top Speed [km/h] (Section)     | 66.1 (1200m)      |
| Race State                     | Finished          |

Race 8: TAB IPSWICH CUP ON SALE Class 1 Handicap - 1350m

10 April 2024 - 16:04

Track Rating: Soft 5, Weather: Fine, Rail Position: +3m

| Section                | Overall                  | 1200m                    | 1000m                    | 800m                     | 600m                     | 400m                     | 200m                     |
|------------------------|--------------------------|--------------------------|--------------------------|--------------------------|--------------------------|--------------------------|--------------------------|
| Section Times          | 1:13.52 [3]<br>(0:02.73) | 1:10.79 [2]<br>(0:11.03) | 0:59.76 [1]<br>(0:11.41) | 0:48.35 [1]<br>(0:11.80) | 0:36.55 [1]<br>(0:12.07) | 0:24.48 [1]<br>(0:12.05) | 0:12.43 [1]<br>(0:12.43) |
| Average Speed [km/h]   | 198.3                    | 65.2                     | 63.1                     | 60.7                     | 59.2                     | 59.5                     | 58.0                     |
| Top Speed [km/h]       | 64.9                     | 66.1                     | 64.6                     | 62.4                     | 60.3                     | 60.7                     | 60.4                     |
| Avg. Dist. to Rail [m] | 4.1                      | 1.8                      | 0.4                      | 1.2                      | 1.6                      | 1.3                      | 0.7                      |
| Avg. Stride Freq. [Hz] | 2.3                      | 2.4                      | 2.4                      | 2.3                      | 2.3                      | 2.4                      | 2.3                      |
| Avg. Stride Length [m] | 5.8                      | 7.4                      | 7.5                      | 7.2                      | 7.1                      | 7.0                      | 6.8                      |