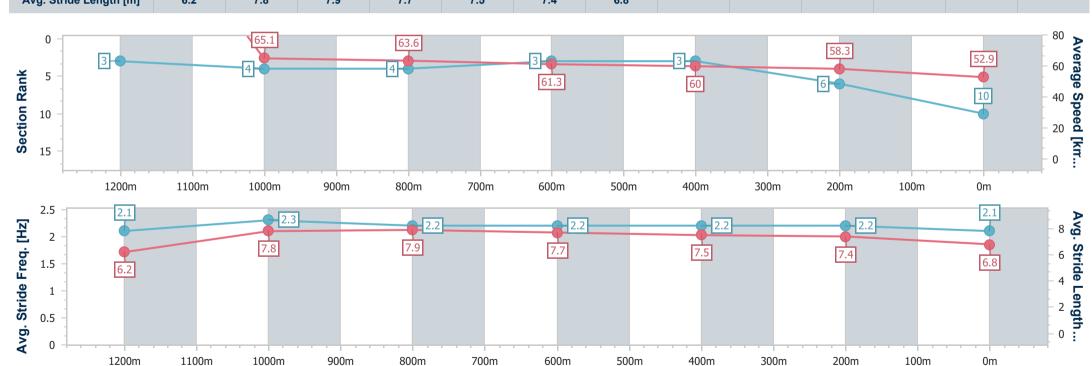

Race 8: TAB IPSWICH CUP ON SALE Class 1 Handicap - 1350m

10 April 2024 - 16:04

Track Rating: Soft 5, Weather: Fine, Rail Position: +3m

| Section                | Overall                   | 1200m                    | 1000m                    | 800m                     | 600m                     | 400m                     | 200m                     |
|------------------------|---------------------------|--------------------------|--------------------------|--------------------------|--------------------------|--------------------------|--------------------------|
| Section Times          | 1:15.15 [10]<br>(0:02.83) | 1:12.32 [3]<br>(0:11.14) | 1:01.18 [4]<br>(0:11.36) | 0:49.82 [4]<br>(0:11.77) | 0:38.05 [3]<br>(0:12.06) | 0:25.99 [3]<br>(0:12.37) | 0:13.62 [6]<br>(0:13.62) |
| Average Speed [km/h]   | 191.2                     | 65.1                     | 63.6                     | 61.3                     | 60.0                     | 58.3                     | 52.9                     |
| Top Speed [km/h]       | 64.3                      | 65.8                     | 64.8                     | 61.9                     | 60.5                     | 59.6                     | 56.8                     |
| Avg. Dist. to Rail [m] | 8.8                       | 5.4                      | 2.1                      | 0.7                      | 0.4                      | 2.9                      | 4.7                      |
| Avg. Stride Freq. [Hz] | 2.1                       | 2.3                      | 2.2                      | 2.2                      | 2.2                      | 2.2                      | 2.1                      |
| Avg. Stride Length [m] | 6.2                       | 7.8                      | 7.9                      | 7.7                      | 7.5                      | 7.4                      | 6.8                      |