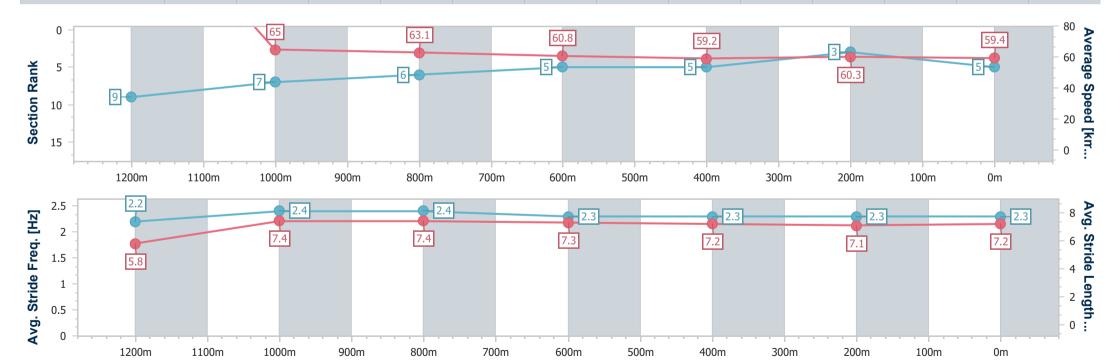

## Horse/Jockey Name Final Rank 2 Fastest Section Time (Section) Top Speed [km/h] (Section) Race State New Level 0:02.99 (Overall) 64.6 (1200m) Finished

#### **Ipswich QLD Professional**

Race 8: TAB IPSWICH CUP ON SALE Class 1 Handicap - 1350m

10 April 2024 - 16:04

Track Rating: Soft 5, Weather: Fine, Rail Position: +3m

| Section                | Overall                  | 1200m                    | 1000m                    | 800m                     | 600m                     | 400m                     | 200m                     |
|------------------------|--------------------------|--------------------------|--------------------------|--------------------------|--------------------------|--------------------------|--------------------------|
| Section Times          | 1:13.28 [2]<br>(0:02.99) | 1:10.29 [5]<br>(0:11.25) | 0:59.04 [6]<br>(0:11.41) | 0:47.63 [7]<br>(0:11.82) | 0:35.81 [8]<br>(0:12.19) | 0:23.62 [8]<br>(0:11.84) | 0:11.78 [5]<br>(0:11.78) |
| Average Speed [km/h]   | 181.1                    | 64.0                     | 63.1                     | 60.9                     | 58.9                     | 60.8                     | 61.2                     |
| Top Speed [km/h]       | 64.0                     | 64.6                     | 64.5                     | 62.0                     | 60.0                     | 63.1                     | 64.3                     |
| Avg. Dist. to Rail [m] | 3.0                      | 1.7                      | 0.4                      | 0.7                      | 0.7                      | 2.0                      | 3.9                      |
| Avg. Stride Freq. [Hz] | 2.4                      | 2.4                      | 2.4                      | 2.3                      | 2.3                      | 2.4                      | 2.3                      |
| Avg. Stride Length [m] | 5.5                      | 7.3                      | 7.5                      | 7.4                      | 7.2                      | 7.2                      | 7.3                      |

Report Created: Wed 10 April 2024 16:40 GMT+10

[] Ranking at each section and finish

-:--- No data available at this section

| Horse/Jockey Name              | Duntroon Lass     |
|--------------------------------|-------------------|
| Final Rank                     | 3                 |
| Fastest Section Time (Section) | 0:02.73 (Overall) |
| Top Speed [km/h] (Section)     | 66.1 (1200m)      |
| Race State                     | Finished          |