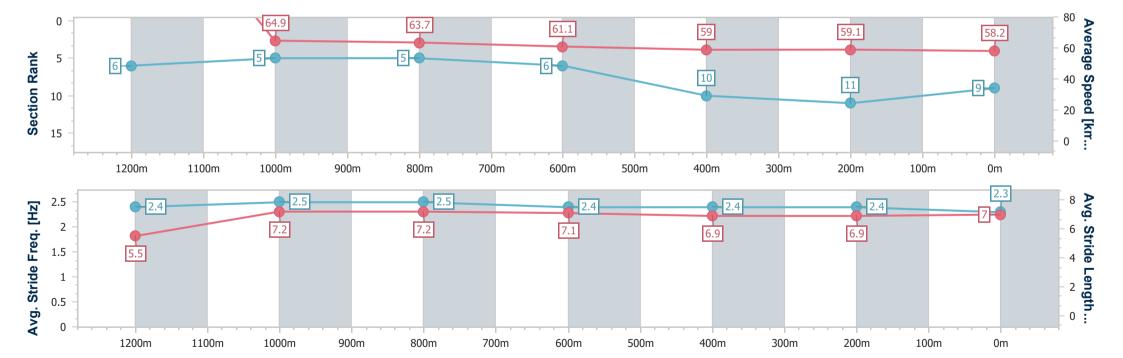

Race 8: TAB IPSWICH CUP ON SALE Class 1 Handicap - 1350m

10 April 2024 - 16:04

Track Rating: Soft 5, Weather: Fine, Rail Position: +3m

| Section                | Overall                  | 1200m                    | 1000m                    | 800m                     | 600m                     | 400m                     | 200m                     |
|------------------------|--------------------------|--------------------------|--------------------------|--------------------------|--------------------------|--------------------------|--------------------------|
| Section Times          | 1:13.52 [3]<br>(0:02.73) | 1:10.79 [2]<br>(0:11.03) | 0:59.76 [1]<br>(0:11.41) | 0:48.35 [1]<br>(0:11.80) | 0:36.55 [1]<br>(0:12.07) | 0:24.48 [1]<br>(0:12.05) | 0:12.43 [1]<br>(0:12.43) |
| Average Speed [km/h]   | 198.3                    | 65.2                     | 63.1                     | 60.7                     | 59.2                     | 59.5                     | 58.0                     |
| Top Speed [km/h]       | 64.9                     | 66.1                     | 64.6                     | 62.4                     | 60.3                     | 60.7                     | 60.4                     |
| Avg. Dist. to Rail [m] | 4.1                      | 1.8                      | 0.4                      | 1.2                      | 1.6                      | 1.3                      | 0.7                      |
| Avg. Stride Freq. [Hz] | 2.3                      | 2.4                      | 2.4                      | 2.3                      | 2.3                      | 2.4                      | 2.3                      |
| Avg. Stride Length [m] | 5.8                      | 7.4                      | 7.5                      | 7.2                      | 7.1                      | 7.0                      | 6.8                      |