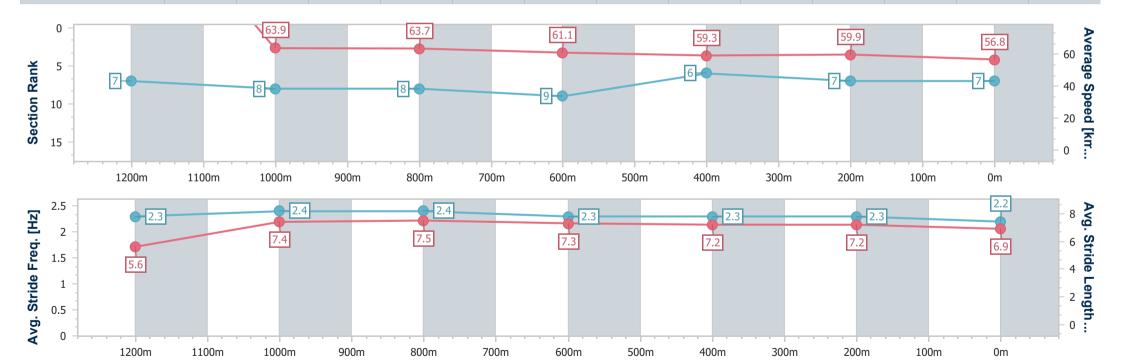

## Horse/Jockey Name The Naked Lady Final Rank 9 Fastest Section Time (Section) Top Speed [km/h] (Section) 65.8 (1200m) Race State Finished

#### **Ipswich QLD Professional**

Race 8: TAB IPSWICH CUP ON SALE Class 1 Handicap - 1350m

10 April 2024 - 16:04

Track Rating: Soft 5, Weather: Fine, Rail Position: +3m

| Section                | Overall                  | 1200m                    | 1000m                    | 800m                     | 600m                     | 400m                      | 200m                      |
|------------------------|--------------------------|--------------------------|--------------------------|--------------------------|--------------------------|---------------------------|---------------------------|
| Section Times          | 1:14.43 [9]<br>(0:03.00) | 1:11.43 [6]<br>(0:11.16) | 1:00.27 [5]<br>(0:11.41) | 0:48.86 [5]<br>(0:11.86) | 0:37.00 [6]<br>(0:12.33) | 0:24.67 [10]<br>(0:12.28) | 0:12.39 [11]<br>(0:12.39) |
| Average Speed [km/h]   | 179.6                    | 64.9                     | 63.7                     | 61.1                     | 59.0                     | 59.1                      | 58.2                      |
| Top Speed [km/h]       | 64.3                     | 65.8                     | 64.8                     | 62.6                     | 60.3                     | 59.6                      | 59.5                      |
| Avg. Dist. to Rail [m] | 9.8                      | 6.0                      | 3.1                      | 1.8                      | 1.8                      | 4.0                       | 5.9                       |
| Avg. Stride Freq. [Hz] | 2.4                      | 2.5                      | 2.5                      | 2.4                      | 2.4                      | 2.4                       | 2.3                       |
| Avg. Stride Length [m] | 5.5                      | 7.2                      | 7.2                      | 7.1                      | 6.9                      | 6.9                       | 7.0                       |

Report Created: Wed 10 April 2024 16:40 GMT+10

[] Ranking at each section and finish

-:--.- No data available at this section

No data available

NA

Page 13/15

| Horse/Jockey Name              | Victoria Roc      |
|--------------------------------|-------------------|
| Final Rank                     | 10                |
| Fastest Section Time (Section) | 0:02.83 (Overall) |
| Top Speed [km/h] (Section)     | 65.8 (1200m)      |
| Race State                     | Finished          |