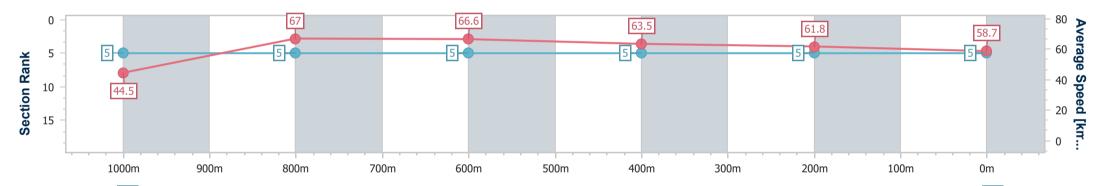

| Section                | Overall                  | 1000m                    | 800m                     | 600m                     | 400m                     | 200m                     |  |  |  |  |
|------------------------|--------------------------|--------------------------|--------------------------|--------------------------|--------------------------|--------------------------|--|--|--|--|
| Section Times          | 1:04.78 [5]<br>(0:08.06) | 0:56.72 [5]<br>(0:10.78) | 0:45.94 [5]<br>(0:10.75) | 0:35.19 [5]<br>(0:11.23) | 0:23.96 [5]<br>(0:11.65) | 0:12.31 [5]<br>(0:12.31) |  |  |  |  |
| Average Speed [km/h]   | 44.5                     | 67.0                     | 66.6                     | 63.5                     | 61.8                     | 58.7                     |  |  |  |  |
| Top Speed [km/h]       | 64.8                     | 67.8                     | 67.0                     | 65.9                     | 62.9                     | 60.3                     |  |  |  |  |
| Avg. Dist. to Rail [m] | 4.2                      | 1.1                      | 1.5                      | 1.9                      | 1.4                      | 4.2                      |  |  |  |  |
| Avg. Stride Freq. [Hz] | 2.3                      | 2.5                      | 2.4                      | 2.4                      | 2.5                      | 2.3                      |  |  |  |  |
| Avg. Stride Length [m] | 5.3                      | 7.3                      | 7.6                      | 7.3                      | 7.0                      | 6.9                      |  |  |  |  |