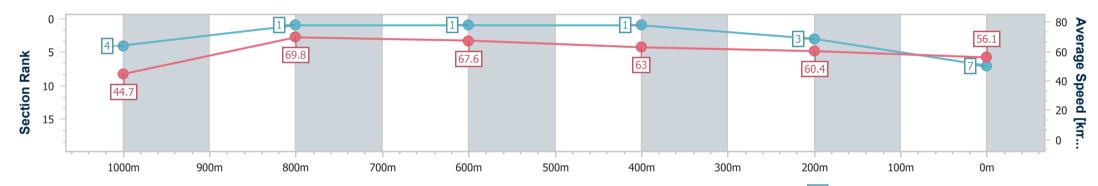

| Section                | Overall                  | 1000m                    | 800m                     | 600m                     | 400m                     | 200m                     |  |  |  |  |
|------------------------|--------------------------|--------------------------|--------------------------|--------------------------|--------------------------|--------------------------|--|--|--|--|
| Section Times          | 1:04.30 [2]<br>(0:08.33) | 0:55.97 [7]<br>(0:10.60) | 0:45.37 [6]<br>(0:10.75) | 0:34.62 [6]<br>(0:11.18) | 0:23.44 [7]<br>(0:11.45) | 0:11.99 [4]<br>(0:11.99) |  |  |  |  |
| Average Speed [km/h]   | 43.1                     | 67.8                     | 66.6                     | 63.7                     | 62.9                     | 60.1                     |  |  |  |  |
| Top Speed [km/h]       | 62.6                     | 69.5                     | 67.8                     | 65.0                     | 63.8                     | 62.5                     |  |  |  |  |
| Avg. Dist. to Rail [m] | 4.9                      | 1.3                      | 2.1                      | 1.6                      | 1.4                      | 4.0                      |  |  |  |  |
| Avg. Stride Freq. [Hz] | 2.4                      | 2.6                      | 2.5                      | 2.4                      | 2.5                      | 2.4                      |  |  |  |  |
| Avg. Stride Length [m] | 4.8                      | 7.3                      | 7.4                      | 7.2                      | 7.1                      | 6.9                      |  |  |  |  |