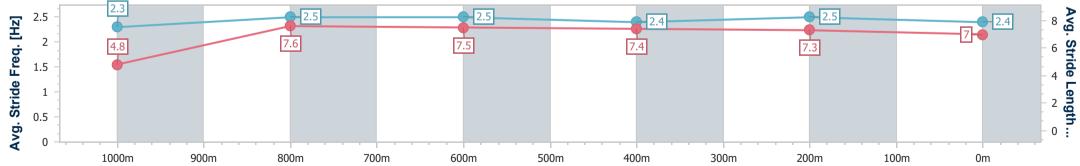

| Section                | Overall                  | 1000m                    | 800m                     | 600m                     | 400m                     | 200m                     |  |  |  |  |
|------------------------|--------------------------|--------------------------|--------------------------|--------------------------|--------------------------|--------------------------|--|--|--|--|
| Section Times          | 1:04.15 [1]<br>(0:08.45) | 0:55.70 [8]<br>(0:10.66) | 0:45.04 [8]<br>(0:10.75) | 0:34.29 [7]<br>(0:10.99) | 0:23.30 [6]<br>(0:11.38) | 0:11.92 [2]<br>(0:11.92) |  |  |  |  |
| Average Speed [km/h]   | 42.4                     | 67.6                     | 66.1                     | 65.4                     | 64.5                     | 60.2                     |  |  |  |  |
| Top Speed [km/h]       | 65.3                     | 68.5                     | 67.1                     | 67.3                     | 65.7                     | 64.7                     |  |  |  |  |
| Avg. Dist. to Rail [m] | 3.5                      | 1.4                      | 2.6                      | 1.5                      | 4.8                      | 7.0                      |  |  |  |  |
| Avg. Stride Freq. [Hz] | 2.3                      | 2.5                      | 2.5                      | 2.4                      | 2.5                      | 2.4                      |  |  |  |  |
| Avg. Stride Length [m] | 4.8                      | 7.6                      | 7.5                      | 7.4                      | 7.3                      | 7.0                      |  |  |  |  |