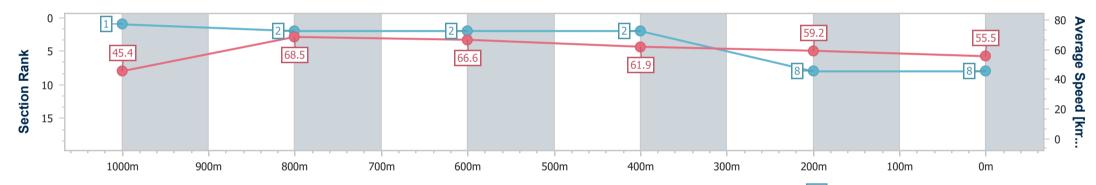

#### Section Overall 1000m 800m 600m 400m 200m Section Times 1:04.46 [3] 0:56.49 [3] 0:45.81 [4] 0:35.15 [3] 0:23.82 [3] 0:12.24 [1] (0:10.68) (0:07.97) (0:10.66) (0:11.33) (0:11.58) (0:12.24) Average Speed [km/h] 62.0 45.5 67.4 67.6 63.0 58.9 Top Speed [km/h] 65.5 68.6 69.4 64.1 63.6 60.9 Avg. Dist. to Rail [m] 7.1 2.3 0.5 1.4 1.0 2.5