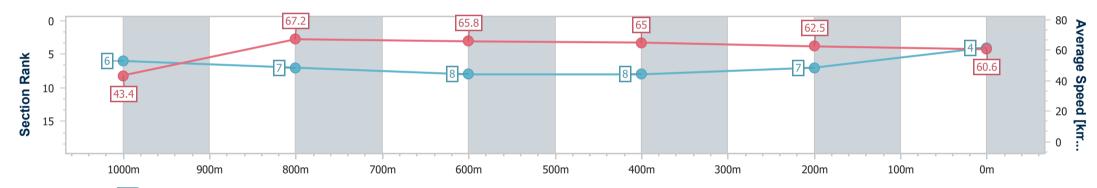

| Section                | Overall                  | 1000m                    | 800m                     | 600m                     | 400m                     | 200m                     |  |  |  |  |
|------------------------|--------------------------|--------------------------|--------------------------|--------------------------|--------------------------|--------------------------|--|--|--|--|
| Section Times          | 1:04.52 [4]<br>(0:08.29) | 0:56.23 [6]<br>(0:10.80) | 0:45.43 [7]<br>(0:10.91) | 0:34.52 [8]<br>(0:11.03) | 0:23.49 [8]<br>(0:11.57) | 0:11.92 [7]<br>(0:11.92) |  |  |  |  |
| Average Speed [km/h]   | 43.4                     | 67.2                     | 65.8                     | 65.0                     | 62.5                     | 60.6                     |  |  |  |  |
| Top Speed [km/h]       | 64.5                     | 68.2                     | 66.6                     | 66.6                     | 64.0                     | 62.7                     |  |  |  |  |
| Avg. Dist. to Rail [m] | 7.4                      | 3.0                      | 0.5                      | 1.0                      | 2.7                      | 7.3                      |  |  |  |  |
| Avg. Stride Freq. [Hz] | 2.2                      | 2.4                      | 2.4                      | 2.4                      | 2.3                      | 2.3                      |  |  |  |  |
| Avg. Stride Length [m] | 5.3                      | 7.7                      | 7.7                      | 7.6                      | 7.4                      | 7.2                      |  |  |  |  |