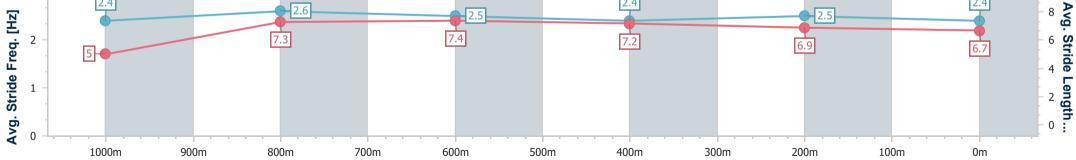

| Section                | Overall                  | 1000m                    | 800m                     | 600m                     | 400m                     | 200m                     |  |  |  |  |
|------------------------|--------------------------|--------------------------|--------------------------|--------------------------|--------------------------|--------------------------|--|--|--|--|
| Section Times          | 1:04.52 [4]<br>(0:08.29) | 0:56.23 [6]<br>(0:10.80) | 0:45.43 [7]<br>(0:10.91) | 0:34.52 [8]<br>(0:11.03) | 0:23.49 [8]<br>(0:11.57) | 0:11.92 [7]<br>(0:11.92) |  |  |  |  |
| Average Speed [km/h]   | 43.4                     | 67.2                     | 65.8                     | 65.0                     | 62.5                     | 60.6                     |  |  |  |  |
| Top Speed [km/h]       | 64.5                     | 68.2                     | 66.6                     | 66.6                     | 64.0                     | 62.7                     |  |  |  |  |
| Avg. Dist. to Rail [m] | 7.4                      | 3.0                      | 0.5                      | 1.0                      | 2.7                      | 7.3                      |  |  |  |  |
| Avg. Stride Freq. [Hz] | 2.2                      | 2.4                      | 2.4                      | 2.4                      | 2.3                      | 2.3                      |  |  |  |  |
| Avg. Stride Length [m] | 5.3                      | 7.7                      | 7.7                      | 7.6                      | 7.4                      | 7.2                      |  |  |  |  |