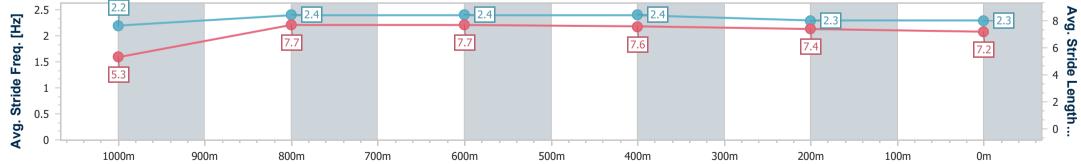

| Section                | Overall                  | 1000m                    | 800m                     | 600m                     | 400m                     | 200m                     |  |  |  |  |
|------------------------|--------------------------|--------------------------|--------------------------|--------------------------|--------------------------|--------------------------|--|--|--|--|
| Section Times          | 1:04.78 [5]<br>(0:08.06) | 0:56.72 [5]<br>(0:10.78) | 0:45.94 [5]<br>(0:10.75) | 0:35.19 [5]<br>(0:11.23) | 0:23.96 [5]<br>(0:11.65) | 0:12.31 [5]<br>(0:12.31) |  |  |  |  |
| Average Speed [km/h]   | 44.5                     | 67.0                     | 66.6                     | 63.5                     | 61.8                     | 58.7                     |  |  |  |  |
| Top Speed [km/h]       | 64.8                     | 67.8                     | 67.0                     | 65.9                     | 62.9                     | 60.3                     |  |  |  |  |
| Avg. Dist. to Rail [m] | 4.2                      | 1.1                      | 1.5                      | 1.9                      | 1.4                      | 4.2                      |  |  |  |  |
| Avg. Stride Freq. [Hz] | 2.3                      | 2.5                      | 2.4                      | 2.4                      | 2.5                      | 2.3                      |  |  |  |  |
| Avg. Stride Length [m] | 5.3                      | 7.3                      | 7.6                      | 7.3                      | 7.0                      | 6.9                      |  |  |  |  |