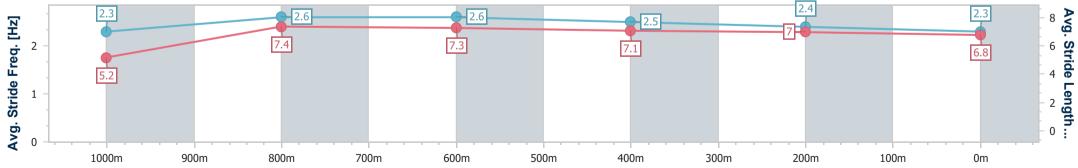

| Section                | Overall                  | 1000m                    | 800m                     | 600m                     | 400m                     | 200m                     |  |  |  |  |
|------------------------|--------------------------|--------------------------|--------------------------|--------------------------|--------------------------|--------------------------|--|--|--|--|
| Section Times          | 1:04.15 [1]<br>(0:08.45) | 0:55.70 [8]<br>(0:10.66) | 0:45.04 [8]<br>(0:10.75) | 0:34.29 [7]<br>(0:10.99) | 0:23.30 [6]<br>(0:11.38) | 0:11.92 [2]<br>(0:11.92) |  |  |  |  |
| Average Speed [km/h]   | 42.4                     | 67.6                     | 66.1                     | 65.4                     | 64.5                     | 60.2                     |  |  |  |  |
| Top Speed [km/h]       | 65.3                     | 68.5                     | 67.1                     | 67.3                     | 65.7                     | 64.7                     |  |  |  |  |
| Avg. Dist. to Rail [m] | 3.5                      | 1.4                      | 2.6                      | 1.5                      | 4.8                      | 7.0                      |  |  |  |  |
| Avg. Stride Freq. [Hz] | 2.3                      | 2.5                      | 2.5                      | 2.4                      | 2.5                      | 2.4                      |  |  |  |  |
| Avg. Stride Length [m] | 4.8                      | 7.6                      | 7.5                      | 7.4                      | 7.3                      | 7.0                      |  |  |  |  |