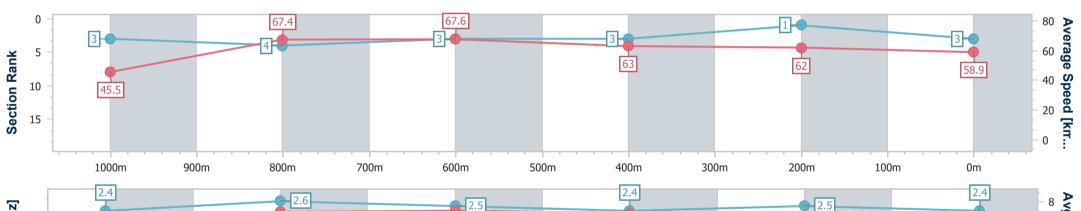

#### Section Overall 1000m 800m 600m 400m 200m Section Times 1:04.46 [3] 0:56.49 [3] 0:45.81 [4] 0:35.15 [3] 0:23.82 [3] 0:12.24 [1] (0:10.68) (0:07.97) (0:10.66) (0:11.33) (0:11.58) (0:12.24) Average Speed [km/h] 62.0 45.5 67.4 67.6 63.0 58.9 Top Speed [km/h] 65.5 68.6 69.4 64.1 63.6 60.9 Avg. Dist. to Rail [m] 7.1 2.3 0.5 1.4 1.0 2.5