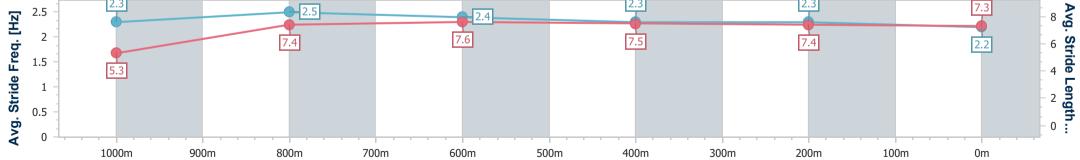

| Section                | Overall                  | 1000m                    | 800m                     | 600m                     | 400m                     | 200m                     |  |  |  |  |
|------------------------|--------------------------|--------------------------|--------------------------|--------------------------|--------------------------|--------------------------|--|--|--|--|
| Section Times          | 1:04.30 [2]<br>(0:08.33) | 0:55.97 [7]<br>(0:10.60) | 0:45.37 [6]<br>(0:10.75) | 0:34.62 [6]<br>(0:11.18) | 0:23.44 [7]<br>(0:11.45) | 0:11.99 [4]<br>(0:11.99) |  |  |  |  |
| Average Speed [km/h]   | 43.1                     | 67.8                     | 66.6                     | 63.7                     | 62.9                     | 60.1                     |  |  |  |  |
| Top Speed [km/h]       | 62.6                     | 69.5                     | 67.8                     | 65.0                     | 63.8                     | 62.5                     |  |  |  |  |
| Avg. Dist. to Rail [m] | 4.9                      | 1.3                      | 2.1                      | 1.6                      | 1.4                      | 4.0                      |  |  |  |  |
| Avg. Stride Freq. [Hz] | 2.4                      | 2.6                      | 2.5                      | 2.4                      | 2.5                      | 2.4                      |  |  |  |  |
| Avg. Stride Length [m] | 4.8                      | 7.3                      | 7.4                      | 7.2                      | 7.1                      | 6.9                      |  |  |  |  |