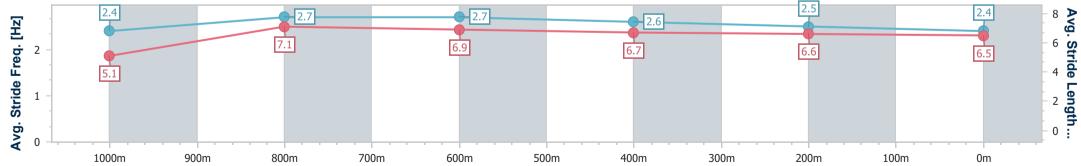

| Section                | Overall                  | 1000m                    | 800m                     | 600m                     | 400m                     | 200m                     |  |  |  |  |
|------------------------|--------------------------|--------------------------|--------------------------|--------------------------|--------------------------|--------------------------|--|--|--|--|
| Section Times          | 1:05.64 [8]<br>(0:07.93) | 0:57.71 [1]<br>(0:10.51) | 0:47.20 [2]<br>(0:10.74) | 0:36.46 [2]<br>(0:11.43) | 0:25.03 [2]<br>(0:12.04) | 0:12.99 [8]<br>(0:12.99) |  |  |  |  |
| Average Speed [km/h]   | 45.4                     | 68.5                     | 66.6                     | 61.9                     | 59.2                     | 55.5                     |  |  |  |  |
| Top Speed [km/h]       | 66.3                     | 69.6                     | 68.2                     | 64.8                     | 59.9                     | 58.9                     |  |  |  |  |
| Avg. Dist. to Rail [m] | 8.1                      | 2.0                      | 2.3                      | 3.7                      | 2.3                      | 1.3                      |  |  |  |  |
| Avg. Stride Freq. [Hz] | 2.4                      | 2.7                      | 2.7                      | 2.6                      | 2.5                      | 2.4                      |  |  |  |  |
| Avg. Stride Length [m] | 5.1                      | 7.1                      | 6.9                      | 6.7                      | 6.6                      | 6.5                      |  |  |  |  |