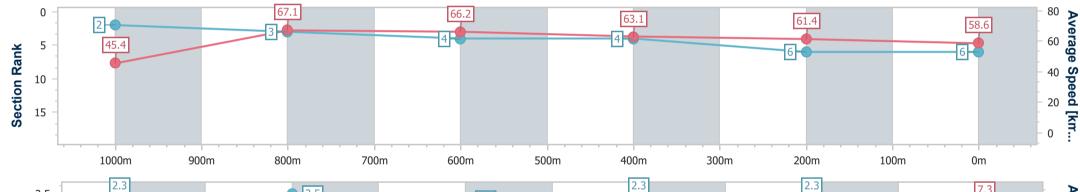

| Section                | Overall                  | 1000m                    | 800m                     | 600m                     | 400m                     | 200m                     |  |  |  |  |
|------------------------|--------------------------|--------------------------|--------------------------|--------------------------|--------------------------|--------------------------|--|--|--|--|
| Section Times          | 1:04.15 [1]<br>(0:08.45) | 0:55.70 [8]<br>(0:10.66) | 0:45.04 [8]<br>(0:10.75) | 0:34.29 [7]<br>(0:10.99) | 0:23.30 [6]<br>(0:11.38) | 0:11.92 [2]<br>(0:11.92) |  |  |  |  |
| Average Speed [km/h]   | 42.4                     | 67.6                     | 66.1                     | 65.4                     | 64.5                     | 60.2                     |  |  |  |  |
| Top Speed [km/h]       | 65.3                     | 68.5                     | 67.1                     | 67.3                     | 65.7                     | 64.7                     |  |  |  |  |
| Avg. Dist. to Rail [m] | 3.5                      | 1.4                      | 2.6                      | 1.5                      | 4.8                      | 7.0                      |  |  |  |  |
| Avg. Stride Freq. [Hz] | 2.3                      | 2.5                      | 2.5                      | 2.4                      | 2.5                      | 2.4                      |  |  |  |  |
| Avg. Stride Length [m] | 4.8                      | 7.6                      | 7.5                      | 7.4                      | 7.3                      | 7.0                      |  |  |  |  |