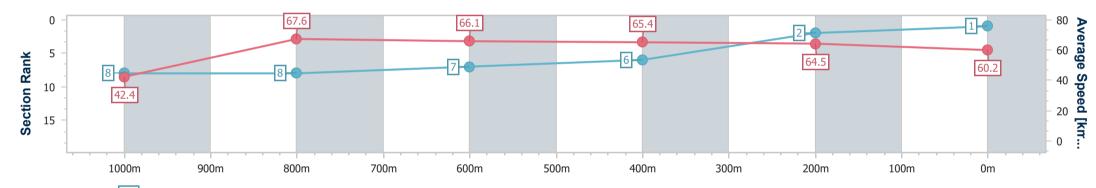

| Section                | Overall                  | 1000m                    | 800m                     | 600m                     | 400m                     | 200m                     |  |  |  |  |
|------------------------|--------------------------|--------------------------|--------------------------|--------------------------|--------------------------|--------------------------|--|--|--|--|
| Section Times          | 1:04.15 [1]<br>(0:08.45) | 0:55.70 [8]<br>(0:10.66) | 0:45.04 [8]<br>(0:10.75) | 0:34.29 [7]<br>(0:10.99) | 0:23.30 [6]<br>(0:11.38) | 0:11.92 [2]<br>(0:11.92) |  |  |  |  |
| Average Speed [km/h]   | 42.4                     | 67.6                     | 66.1                     | 65.4                     | 64.5                     | 60.2                     |  |  |  |  |
| Top Speed [km/h]       | 65.3                     | 68.5                     | 67.1                     | 67.3                     | 65.7                     | 64.7                     |  |  |  |  |
| Avg. Dist. to Rail [m] | 3.5                      | 1.4                      | 2.6                      | 1.5                      | 4.8                      | 7.0                      |  |  |  |  |
| Avg. Stride Freq. [Hz] | 2.3                      | 2.5                      | 2.5                      | 2.4                      | 2.5                      | 2.4                      |  |  |  |  |
| Avg. Stride Length [m] | 4.8                      | 7.6                      | 7.5                      | 7.4                      | 7.3                      | 7.0                      |  |  |  |  |