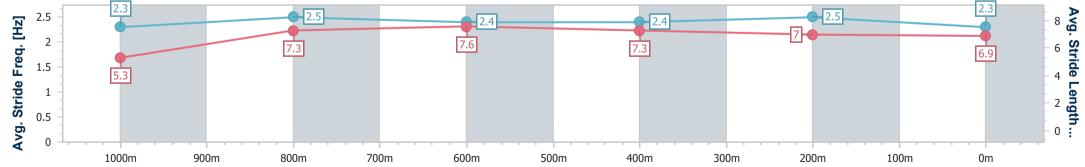

| Section                | Overall                  | 1000m                    | 800m                     | 600m                     | 400m                     | 200m                     |  |  |  |  |
|------------------------|--------------------------|--------------------------|--------------------------|--------------------------|--------------------------|--------------------------|--|--|--|--|
| Section Times          | 1:04.15 [1]<br>(0:08.45) | 0:55.70 [8]<br>(0:10.66) | 0:45.04 [8]<br>(0:10.75) | 0:34.29 [7]<br>(0:10.99) | 0:23.30 [6]<br>(0:11.38) | 0:11.92 [2]<br>(0:11.92) |  |  |  |  |
| Average Speed [km/h]   | 42.4                     | 67.6                     | 66.1                     | 65.4                     | 64.5                     | 60.2                     |  |  |  |  |
| Top Speed [km/h]       | 65.3                     | 68.5                     | 67.1                     | 67.3                     | 65.7                     | 64.7                     |  |  |  |  |
| Avg. Dist. to Rail [m] | 3.5                      | 1.4                      | 2.6                      | 1.5                      | 4.8                      | 7.0                      |  |  |  |  |
| Avg. Stride Freq. [Hz] | 2.3                      | 2.5                      | 2.5                      | 2.4                      | 2.5                      | 2.4                      |  |  |  |  |
| Avg. Stride Length [m] | 4.8                      | 7.6                      | 7.5                      | 7.4                      | 7.3                      | 7.0                      |  |  |  |  |