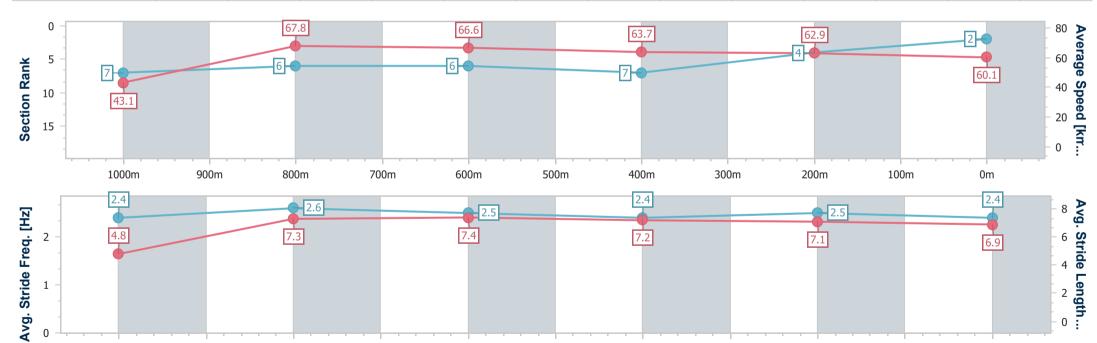

| Section                | Overall                  | 1000m                    | 800m                     | 600m                     | 400m                     | 200m                     |  |  |  |  |
|------------------------|--------------------------|--------------------------|--------------------------|--------------------------|--------------------------|--------------------------|--|--|--|--|
| Section Times          | 1:04.30 [2]<br>(0:08.33) | 0:55.97 [7]<br>(0:10.60) | 0:45.37 [6]<br>(0:10.75) | 0:34.62 [6]<br>(0:11.18) | 0:23.44 [7]<br>(0:11.45) | 0:11.99 [4]<br>(0:11.99) |  |  |  |  |
| Average Speed [km/h]   | 43.1                     | 67.8                     | 66.6                     | 63.7                     | 62.9                     | 60.1                     |  |  |  |  |
| Top Speed [km/h]       | 62.6                     | 69.5                     | 67.8                     | 65.0                     | 63.8                     | 62.5                     |  |  |  |  |
| Avg. Dist. to Rail [m] | 4.9                      | 1.3                      | 2.1                      | 1.6                      | 1.4                      | 4.0                      |  |  |  |  |
| Avg. Stride Freq. [Hz] | 2.4                      | 2.6                      | 2.5                      | 2.4                      | 2.5                      | 2.4                      |  |  |  |  |
| Avg. Stride Length [m] | 4.8                      | 7.3                      | 7.4                      | 7.2                      | 7.1                      | 6.9                      |  |  |  |  |