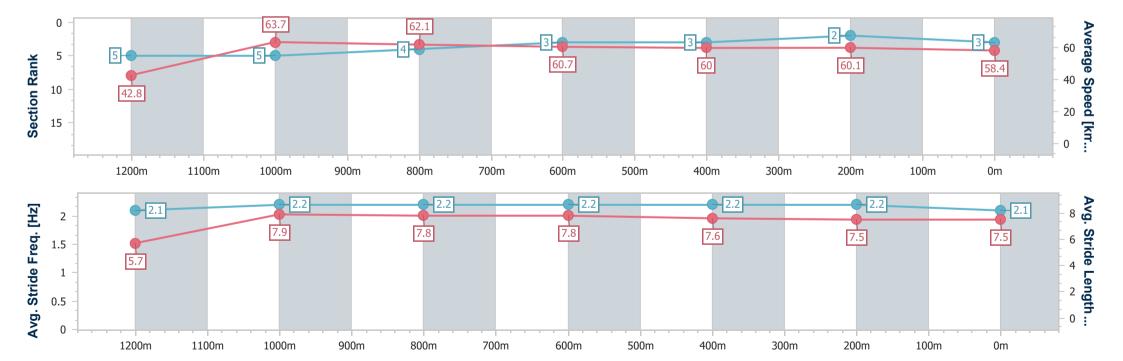

### Race 2: SHERRIN RENTALS BENCHMARK 60 Handicap - 1300m

04 May 2024 - 17:40

Track Rating: Good 4, Weather: Fine, Rail Position: +2m Entire

| Section                | Overall                  | 1200m                    | 1000m                    | 800m                     | 600m                     | 400m                     | 200m                     |
|------------------------|--------------------------|--------------------------|--------------------------|--------------------------|--------------------------|--------------------------|--------------------------|
| Section Times          | 1:19.89 [3]<br>(0:08.47) | 1:11.42 [5]<br>(0:11.32) | 1:00.10 [5]<br>(0:11.71) | 0:48.39 [4]<br>(0:11.91) | 0:36.48 [3]<br>(0:12.14) | 0:24.34 [3]<br>(0:12.01) | 0:12.33 [2]<br>(0:12.33) |
| Average Speed [km/h]   | 42.8                     | 63.7                     | 62.1                     | 60.7                     | 60.0                     | 60.1                     | 58.4                     |
| Top Speed [km/h]       | 62.7                     | 64.6                     | 64.0                     | 61.5                     | 60.7                     | 60.7                     | 59.6                     |
| Avg. Dist. to Rail [m] | 11.2                     | 4.0                      | 2.2                      | 2.0                      | 2.2                      | 0.9                      | 1.6                      |
| Avg. Stride Freq. [Hz] | 2.1                      | 2.2                      | 2.2                      | 2.2                      | 2.2                      | 2.2                      | 2.1                      |
| Avg. Stride Length [m] | 5.7                      | 7.9                      | 7.8                      | 7.8                      | 7.6                      | 7.5                      | 7.5                      |