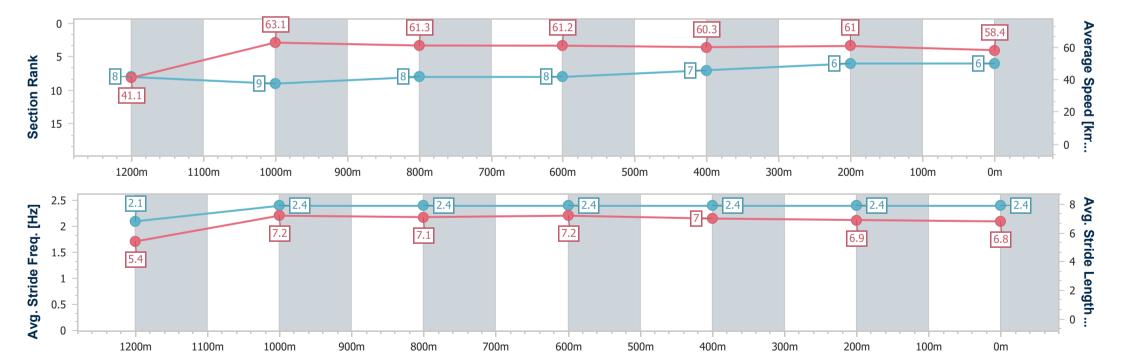

# Horse/Jockey Name Final Rank 6 Fastest Section Time (Section) Top Speed [km/h] (Section) Race State Tabulam 6 6 64.3 (1200m) Finished

### Toowoomba QLD Professional Race 2: SHERRIN RENTALS BENCHMARK 60 Handicap - 1300m

04 May 2024 - 17:40

Track Rating: Good 4, Weather: Fine, Rail Position: +2m Entire

| Section                | Overall                  | 1200m                    | 1000m                    | 800m                     | 600m                     | 400m                     | 200m                     |
|------------------------|--------------------------|--------------------------|--------------------------|--------------------------|--------------------------|--------------------------|--------------------------|
| Section Times          | 1:20.28 [6]<br>(0:08.81) | 1:11.47 [8]<br>(0:11.43) | 1:00.04 [9]<br>(0:11.85) | 0:48.19 [8]<br>(0:11.89) | 0:36.30 [8]<br>(0:12.04) | 0:24.26 [7]<br>(0:11.94) | 0:12.32 [6]<br>(0:12.32) |
| Average Speed [km/h]   | 41.1                     | 63.1                     | 61.3                     | 61.2                     | 60.3                     | 61.0                     | 58.4                     |
| Top Speed [km/h]       | 63.0                     | 64.3                     | 62.9                     | 62.1                     | 61.5                     | 61.8                     | 60.1                     |
| Avg. Dist. to Rail [m] | 7.8                      | 3.9                      | 3.0                      | 2.3                      | 1.7                      | 3.2                      | 3.0                      |
| Avg. Stride Freq. [Hz] | 2.1                      | 2.4                      | 2.4                      | 2.4                      | 2.4                      | 2.4                      | 2.4                      |
| Avg. Stride Length [m] | 5.4                      | 7.2                      | 7.1                      | 7.2                      | 7.0                      | 6.9                      | 6.8                      |