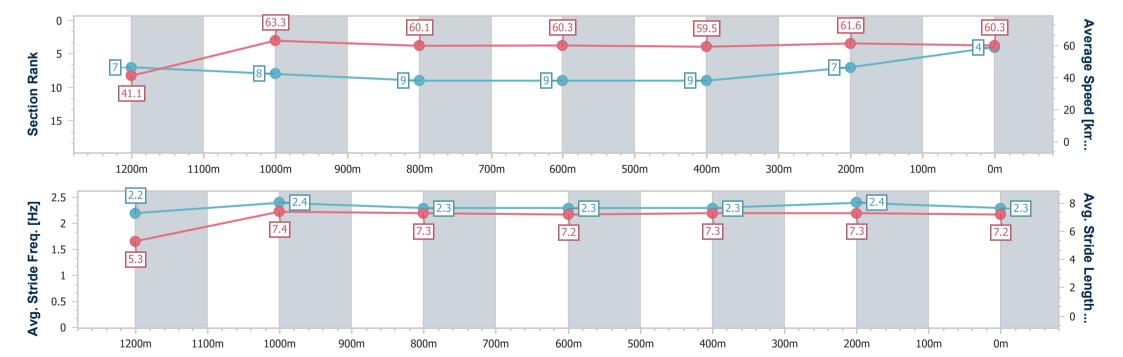

### Toowoomba QLD Professional Race 2: SHERRIN RENTALS BENCHMARK 60 Handicap -

1300m

04 May 2024 - 17:40

Track Rating: Good 4, Weather: Fine, Rail Position: +2m Entire

| Section                | Overall                  | 1200m                    | 1000m                    | 800m                     | 600m                     | 400m                     | 200m                     |
|------------------------|--------------------------|--------------------------|--------------------------|--------------------------|--------------------------|--------------------------|--------------------------|
| Section Times          | 1:20.04 [4]<br>(0:08.77) | 1:11.27 [7]<br>(0:11.40) | 0:59.87 [8]<br>(0:12.02) | 0:47.85 [9]<br>(0:11.99) | 0:35.86 [9]<br>(0:12.18) | 0:23.68 [9]<br>(0:11.75) | 0:11.93 [7]<br>(0:11.93) |
| Average Speed [km/h]   | 41.1                     | 63.3                     | 60.1                     | 60.3                     | 59.5                     | 61.6                     | 60.3                     |
| Top Speed [km/h]       | 61.6                     | 64.6                     | 61.2                     | 61.5                     | 60.2                     | 62.7                     | 61.7                     |
| Avg. Dist. to Rail [m] | 4.1                      | 1.7                      | 1.6                      | 0.9                      | 1.1                      | 2.1                      | 4.0                      |
| Avg. Stride Freq. [Hz] | 2.2                      | 2.4                      | 2.3                      | 2.3                      | 2.3                      | 2.4                      | 2.3                      |
| Avg. Stride Length [m] | 5.3                      | 7.4                      | 7.3                      | 7.2                      | 7.3                      | 7.3                      | 7.2                      |