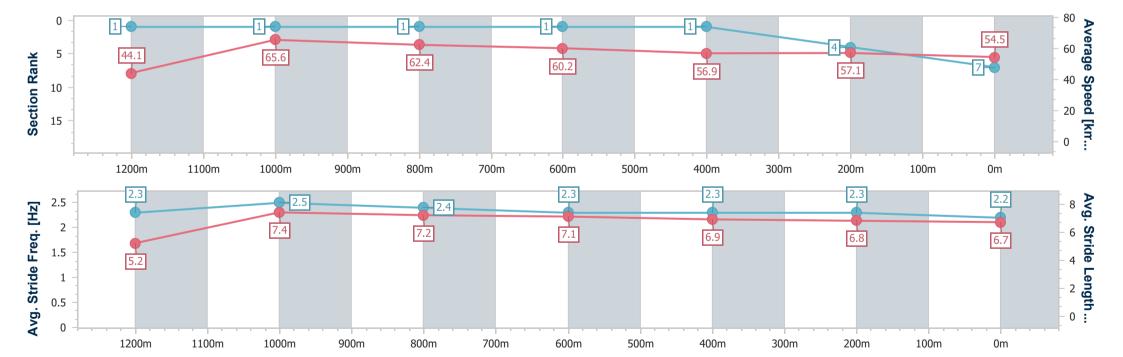

#### 

### Toowoomba QLD Professional

Race 2: SHERRIN RENTALS BENCHMARK 60 Handicap - 1300m

04 May 2024 - 17:40

Track Rating: Good 4, Weather: Fine, Rail Position: +2m Entire

| Section                | Overall                  | 1200m                    | 1000m                    | 800m                     | 600m                     | 400m                     | 200m                     |
|------------------------|--------------------------|--------------------------|--------------------------|--------------------------|--------------------------|--------------------------|--------------------------|
| Section Times          | 1:20.93 [7]<br>(0:08.20) | 1:12.73 [1]<br>(0:10.99) | 1:01.74 [1]<br>(0:11.57) | 0:50.17 [1]<br>(0:11.91) | 0:38.26 [1]<br>(0:12.59) | 0:25.67 [1]<br>(0:12.54) | 0:13.13 [4]<br>(0:13.13) |
| Average Speed [km/h]   | 44.1                     | 65.6                     | 62.4                     | 60.2                     | 56.9                     | 57.1                     | 54.5                     |
| Top Speed [km/h]       | 64.3                     | 66.4                     | 64.2                     | 61.6                     | 59.0                     | 57.9                     | 56.6                     |
| Avg. Dist. to Rail [m] | 10.4                     | 2.3                      | 1.3                      | 1.0                      | 0.7                      | 2.0                      | 1.6                      |
| Avg. Stride Freq. [Hz] | 2.3                      | 2.5                      | 2.4                      | 2.3                      | 2.3                      | 2.3                      | 2.2                      |
| Avg. Stride Length [m] | 5.2                      | 7.4                      | 7.2                      | 7.1                      | 6.9                      | 6.8                      | 6.7                      |