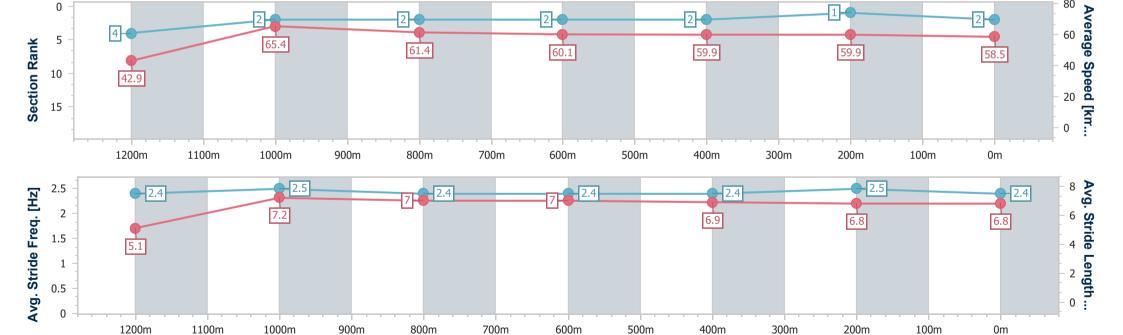

### Race 2: SHERRIN RENTALS BENCHMARK 60 Handicap - 1300m

04 May 2024 - 17:40

Track Rating: Good 4, Weather: Fine, Rail Position: +2m Entire

| Section                | Overall                  | 1200m                    | 1000m                    | 800m                     | 600m                     | 400m                     | 200m                     |
|------------------------|--------------------------|--------------------------|--------------------------|--------------------------|--------------------------|--------------------------|--------------------------|
| Section Times          | 1:19.71 [2]<br>(0:08.41) | 1:11.30 [4]<br>(0:11.03) | 1:00.27 [2]<br>(0:11.82) | 0:48.45 [2]<br>(0:11.99) | 0:36.46 [2]<br>(0:12.12) | 0:24.34 [2]<br>(0:12.05) | 0:12.29 [1]<br>(0:12.29) |
| Average Speed [km/h]   | 42.9                     | 65.4                     | 61.4                     | 60.1                     | 59.9                     | 59.9                     | 58.5                     |
| Top Speed [km/h]       | 64.7                     | 67.3                     | 63.8                     | 62.3                     | 60.9                     | 60.8                     | 59.6                     |
| Avg. Dist. to Rail [m] | 8.4                      | 2.9                      | 1.3                      | 1.3                      | 0.9                      | 0.8                      | 2.4                      |
| Avg. Stride Freq. [Hz] | 2.4                      | 2.5                      | 2.4                      | 2.4                      | 2.4                      | 2.5                      | 2.4                      |
| Avg. Stride Length [m] | 5.1                      | 7.2                      | 7.0                      | 7.0                      | 6.9                      | 6.8                      | 6.8                      |