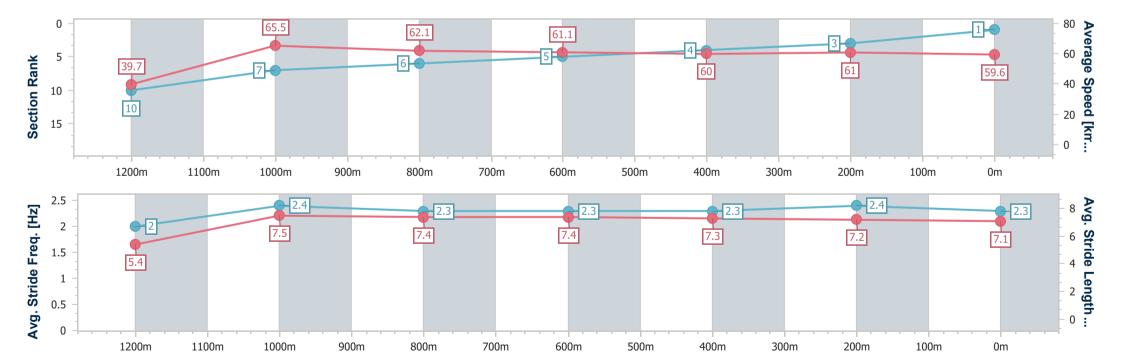

# Horse/Jockey Name Ausbred Bluebird Final Rank 1 Fastest Section Time (Section) Top Speed [km/h] (Section) 69.1 (1200m) Race State Finished