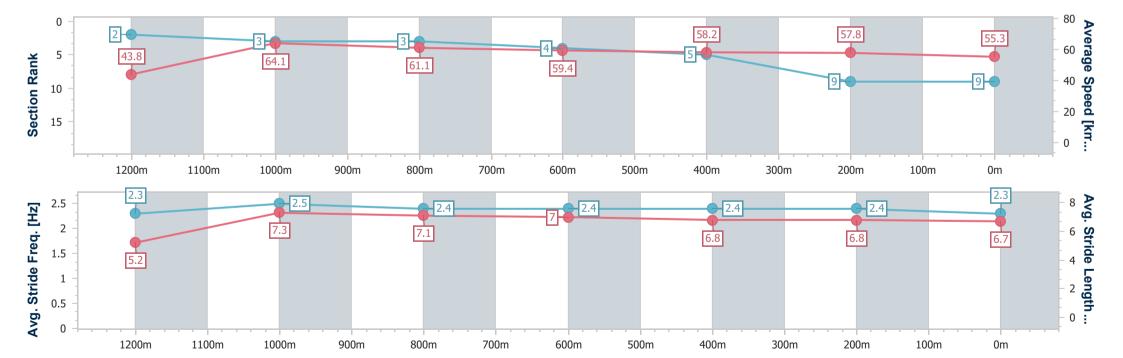

# Horse/Jockey Name Ariat Final Rank 9 Fastest Section Time (Section) 0:08.26 (Overall) Top Speed [km/h] (Section) 66.6 (1200m) Race State Finished

### Toowoomba QLD Professional Race 2: SHERRIN RENTALS BENCHMARK 60 Handicap -

IN RENTALS BENCHMARK 60 Handicap
1300m

04 May 2024 - 17:40

Track Rating: Good 4, Weather: Fine, Rail Position: +2m Entire

| Section                | Overall                  | 1200m                    | 1000m                    | 800m                     | 600m                     | 400m                     | 200m                     |
|------------------------|--------------------------|--------------------------|--------------------------|--------------------------|--------------------------|--------------------------|--------------------------|
| Section Times          | 1:21.42 [9]<br>(0:08.26) | 1:13.16 [2]<br>(0:11.24) | 1:01.92 [3]<br>(0:11.84) | 0:50.08 [3]<br>(0:12.17) | 0:37.91 [4]<br>(0:12.42) | 0:25.49 [5]<br>(0:12.48) | 0:13.01 [9]<br>(0:13.01) |
| Average Speed [km/h]   | 43.8                     | 64.1                     | 61.1                     | 59.4                     | 58.2                     | 57.8                     | 55.3                     |
| Top Speed [km/h]       | 65.8                     | 66.6                     | 62.5                     | 60.7                     | 59.8                     | 59.4                     | 57.7                     |
| Avg. Dist. to Rail [m] | 6.7                      | 0.8                      | 1.1                      | 1.8                      | 0.8                      | 0.3                      | 0.4                      |
| Avg. Stride Freq. [Hz] | 2.3                      | 2.5                      | 2.4                      | 2.4                      | 2.4                      | 2.4                      | 2.3                      |
| Avg. Stride Length [m] | 5.2                      | 7.3                      | 7.1                      | 7.0                      | 6.8                      | 6.8                      | 6.7                      |

Report Created: Sat 4 May 2024 17:57 GMT+10

[] Ranking at each section and finish

-:--- No data available at this section

NA No data available

Page 11/12