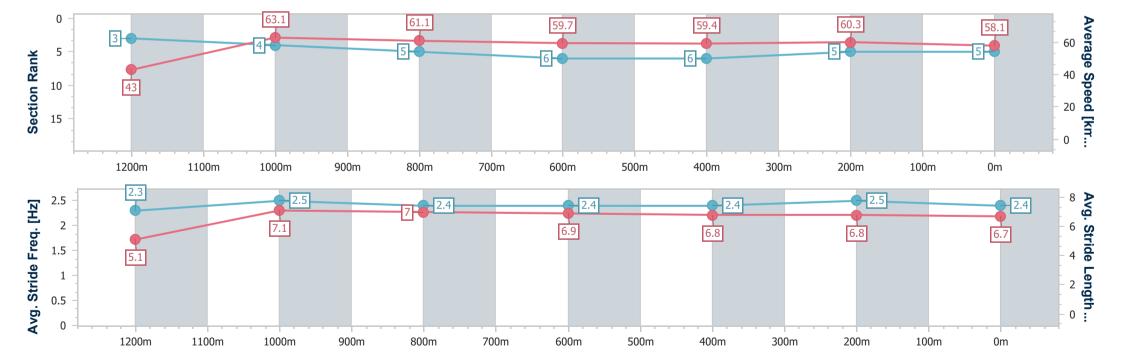

# Horse/Jockey Name Final Rank Fastest Section Time (Section) Top Speed [km/h] (Section) Race State New York Gal 5 64.2 (1200m) Finished

### Race 2: SHERRIN RENTALS BENCHMARK 60 Handicap - 1300m

04 May 2024 - 17:40

Track Rating: Good 4, Weather: Fine, Rail Position: +2m Entire

| Section                | Overall                  | 1200m                    | 1000m                    | 800m                     | 600m                     | 400m                     | 200m                     |
|------------------------|--------------------------|--------------------------|--------------------------|--------------------------|--------------------------|--------------------------|--------------------------|
| Section Times          | 1:20.28 [5]<br>(0:08.36) | 1:11.92 [3]<br>(0:11.41) | 1:00.51 [4]<br>(0:11.88) | 0:48.63 [5]<br>(0:12.11) | 0:36.52 [6]<br>(0:12.18) | 0:24.34 [6]<br>(0:11.93) | 0:12.41 [5]<br>(0:12.41) |
| Average Speed [km/h]   | 43.0                     | 63.1                     | 61.1                     | 59.7                     | 59.4                     | 60.3                     | 58.1                     |
| Top Speed [km/h]       | 61.3                     | 64.2                     | 62.9                     | 60.9                     | 61.1                     | 61.0                     | 59.3                     |
| Avg. Dist. to Rail [m] | 4.3                      | 1.0                      | 1.7                      | 1.4                      | 1.4                      | 0.7                      | 0.8                      |
| Avg. Stride Freq. [Hz] | 2.3                      | 2.5                      | 2.4                      | 2.4                      | 2.4                      | 2.5                      | 2.4                      |
| Avg. Stride Length [m] | 5.1                      | 7.1                      | 7.0                      | 6.9                      | 6.8                      | 6.8                      | 6.7                      |