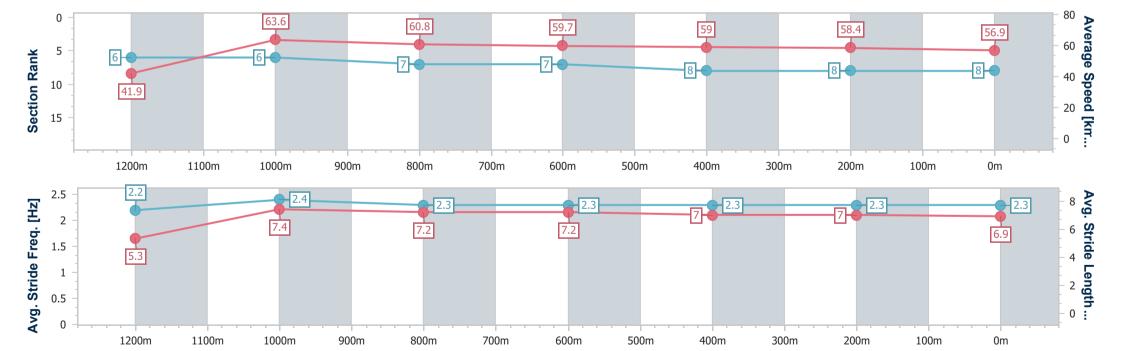

# Horse/Jockey Name Indented Head Final Rank 8 Fastest Section Time (Section) 0:08.61 (Overall) Top Speed [km/h] (Section) 66.6 (1200m) Race State Finished

### Toowoomba QLD Professional Race 2: SHERRIN RENTALS BENCHMARK 60 Handicap -

1300m 04 May 2024 - 17:40

Track Rating: Good 4, Weather: Fine, Rail Position: +2m Entire

| Section                | Overall                  | 1200m                    | 1000m                    | 800m                     | 600m                     | 400m                     | 200m                     |
|------------------------|--------------------------|--------------------------|--------------------------|--------------------------|--------------------------|--------------------------|--------------------------|
| Section Times          | 1:21.03 [8]<br>(0:08.61) | 1:12.42 [6]<br>(0:11.36) | 1:01.06 [6]<br>(0:11.83) | 0:49.23 [7]<br>(0:12.10) | 0:37.13 [7]<br>(0:12.19) | 0:24.94 [8]<br>(0:12.31) | 0:12.63 [8]<br>(0:12.63) |
| Average Speed [km/h]   | 41.9                     | 63.6                     | 60.8                     | 59.7                     | 59.0                     | 58.4                     | 56.9                     |
| Top Speed [km/h]       | 60.1                     | 66.6                     | 63.0                     | 61.2                     | 61.1                     | 59.2                     | 58.0                     |
| Avg. Dist. to Rail [m] | 9.8                      | 2.3                      | 1.0                      | 0.7                      | 0.5                      | 0.9                      | 2.3                      |
| Avg. Stride Freq. [Hz] | 2.2                      | 2.4                      | 2.3                      | 2.3                      | 2.3                      | 2.3                      | 2.3                      |
| Avg. Stride Length [m] | 5.3                      | 7.4                      | 7.2                      | 7.2                      | 7.0                      | 7.0                      | 6.9                      |