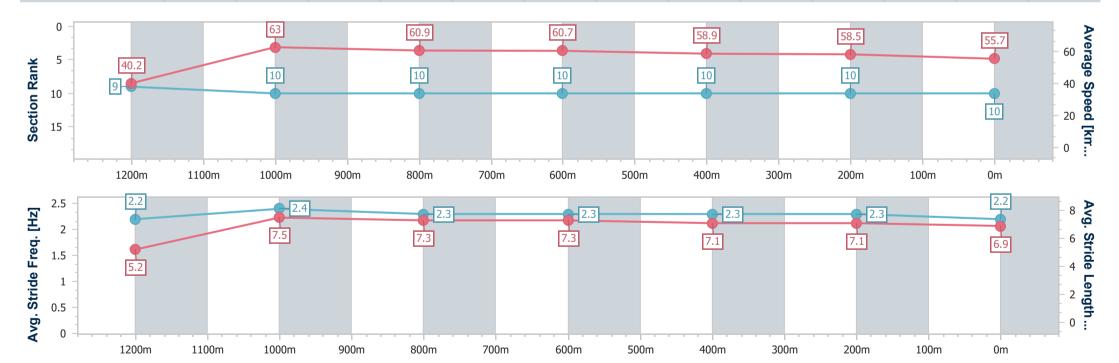

# Horse/Jockey Name Flying Rothe Final Rank 10 Fastest Section Time (Section) 0:08.96 (Overall) Top Speed [km/h] (Section) 65.3 (1200m) Race State Finished

### Toowoomba QLD Professional

### Race 2: SHERRIN RENTALS BENCHMARK 60 Handicap - 1300m

04 May 2024 - 17:40

Track Rating: Good 4, Weather: Fine, Rail Position: +2m Entire

| Section                | Overall                   | 1200m                    | 1000m                     | 800m                      | 600m                      | 400m                      | 200m                      |
|------------------------|---------------------------|--------------------------|---------------------------|---------------------------|---------------------------|---------------------------|---------------------------|
| Section Times          | 1:21.76 [10]<br>(0:08.96) | 1:12.80 [9]<br>(0:11.45) | 1:01.35 [10]<br>(0:11.88) | 0:49.47 [10]<br>(0:11.90) | 0:37.57 [10]<br>(0:12.33) | 0:25.24 [10]<br>(0:12.34) | 0:12.90 [10]<br>(0:12.90) |
| Average Speed [km/h]   | 40.2                      | 63.0                     | 60.9                      | 60.7                      | 58.9                      | 58.5                      | 55.7                      |
| Top Speed [km/h]       | 59.2                      | 65.3                     | 62.6                      | 62.4                      | 61.1                      | 59.3                      | 59.1                      |
| Avg. Dist. to Rail [m] | 4.9                       | 2.2                      | 1.9                       | 1.1                       | 1.8                       | 0.7                       | 0.5                       |
| Avg. Stride Freq. [Hz] | 2.2                       | 2.4                      | 2.3                       | 2.3                       | 2.3                       | 2.3                       | 2.2                       |
| Avg. Stride Length [m] | 5.2                       | 7.5                      | 7.3                       | 7.3                       | 7.1                       | 7.1                       | 6.9                       |

Report Created: Sat 4 May 2024 17:57 GMT+10

[] Ranking at each section and finish

-:--.- No data available at this section

NA No data available

Page 12/12