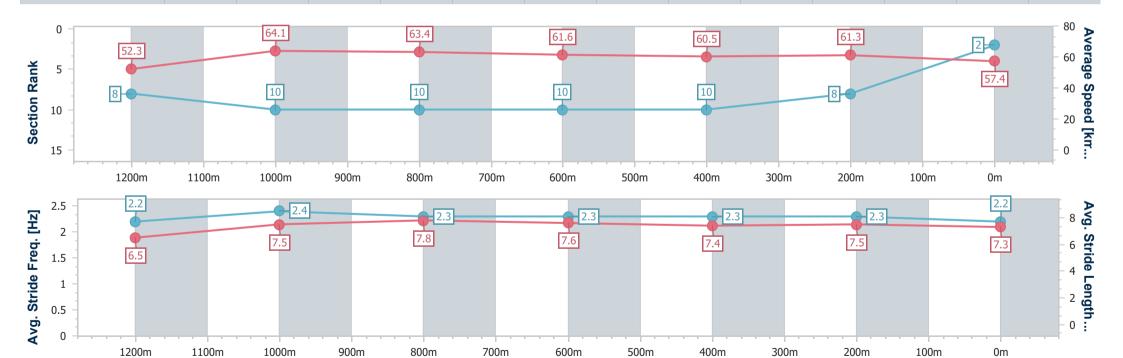

Race 5: ALL ASPECT SPRAYING Maiden Handicap - 1400m

05 May 2024 - 15:30

Track Rating: Synthetic, Weather: Overcast, Rail Position: True

| Section                | Overall                  | 1200m                    | 1000m                     | 800m                      | 600m                      | 400m                      | 200m                     |
|------------------------|--------------------------|--------------------------|---------------------------|---------------------------|---------------------------|---------------------------|--------------------------|
| Section Times          | 1:25.00 [2]<br>(0:13.90) | 1:11.10 [8]<br>(0:11.33) | 0:59.77 [10]<br>(0:11.38) | 0:48.39 [10]<br>(0:11.94) | 0:36.45 [10]<br>(0:12.16) | 0:24.29 [10]<br>(0:11.75) | 0:12.54 [8]<br>(0:12.54) |
| Average Speed [km/h]   | 52.3                     | 64.1                     | 63.4                      | 61.6                      | 60.5                      | 61.3                      | 57.4                     |
| Top Speed [km/h]       | 65.8                     | 65.6                     | 64.3                      | 62.6                      | 61.1                      | 63.0                      | 59.4                     |
| Avg. Dist. to Rail [m] | 9.8                      | 3.7                      | 3.2                       | 2.9                       | 3.2                       | 5.9                       | 7.8                      |
| Avg. Stride Freq. [Hz] | 2.2                      | 2.4                      | 2.3                       | 2.3                       | 2.3                       | 2.3                       | 2.2                      |
| Avg. Stride Length [m] | 6.5                      | 7.5                      | 7.8                       | 7.6                       | 7.4                       | 7.5                       | 7.3                      |