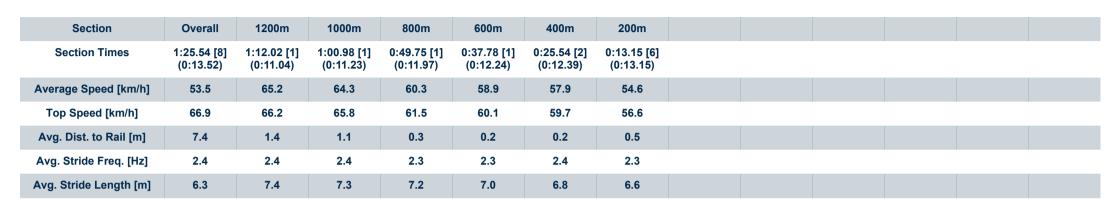

#### Race 5: ALL ASPECT SPRAYING Maiden Handicap - 1400m

05 May 2024 - 15:30

Track Rating: Synthetic, Weather: Overcast, Rail Position: True

| Section Field |     | 5                 |         |                     |                    | Overall<br>1:24.86<br>(0:13.52) | 1200m<br>1:11.34<br>(0:11.04) | 1000m<br>1:00.30<br>(0:11.23) | 800m<br>0:49.07<br>(0:11.97) | 600m<br>0:37.10<br>(0:12.20) | 400m<br>0:24.90<br>(0:12.10) | Last 600m<br>0:37.10 |                           |
|---------------|-----|-------------------|---------|---------------------|--------------------|---------------------------------|-------------------------------|-------------------------------|------------------------------|------------------------------|------------------------------|----------------------|---------------------------|
| Rank          | TAB | Horse/Jockey      | Barrier | Top Speed<br>[km/h] | Fastest<br>Section |                                 |                               |                               |                              |                              |                              |                      | Distance<br>Travelled [m] |
| 1             | 13  | LOVEZELADYS       | 13      | 66.8                | 0:11.00            | 1:24.86 [1]                     | 1:11.17 [3]                   | 1:00.17 [3]                   | 0:48.98 [2]                  | 0:37.00 [2]                  | 0:24.90 [1]                  | 0:37.00              |                           |
|               |     | Cejay Graham      |         | 1200m               | 1200m              | (0:13.69)                       | (0:11.00)                     | (0:11.19)                     | (0:11.98)                    | (0:12.10)                    | (0:12.10)                    |                      |                           |
| 2             | 6   | CHERBOURG         | 14      | 65.8                | 0:11.33            | 1:25.00 [2]                     | 1:11.10 [8]                   | 0:59.77 [10]                  | 0:48.39 [10]                 | 0:36.45 [10]                 | 0:24.29 [10]                 | 0:36.45              | +2                        |
|               |     | Paul Hammersley   |         | Overall             | 1200m              | (0:13.90)                       | (0:11.33)                     | (0:11.38)                     | (0:11.94)                    | (0:12.16)                    | (0:11.75)                    |                      |                           |
| 3             | 5   | SPIRIT OF HEATH   | 5       | 65.7                | 0:11.10            | 1:25.01 [3]                     | 1:11.06 [10]                  | 0:59.96 [8]                   | 0:48.52 [9]                  | 0:36.49 [9]                  | 0:24.42 [8]                  | 0:36.49              | -3                        |
|               |     | Nikita Beriman    |         | 1200m               | 1200m              | (0:13.95)                       | (0:11.10)                     | (0:11.44)                     | (0:12.03)                    | (0:12.07)                    | (0:11.70)                    |                      |                           |
| 4             | 3   | JOHN'S ROAD       | 3       | 66.0                | 0:11.06            | 1:25.05 [4]                     | 1:11.31 [4]                   | 1:00.25 [5]                   | 0:48.95 [5]                  | 0:37.12 [3]                  | 0:24.97 [4]                  | 0:37.12              | -9                        |
|               |     | Cody Collis       |         | 1200m               | 1200m              | (0:13.74)                       | (0:11.06)                     | (0:11.30)                     | (0:11.83)                    | (0:12.15)                    | (0:12.10)                    |                      |                           |
| 5             | 4   | KIDSTON           | 15      | 69.7                | 0:10.95            | 1:25.18 [5]                     | 1:11.52 [2]                   | 1:00.57 [2]                   | 0:49.28 [3]                  | 0:37.25 [4]                  | 0:25.11 [3]                  | 0:37.25              | -10                       |
|               |     | Yvette Lewis      |         | Overall             | 1200m              | (0:13.66)                       | (0:10.95)                     | (0:11.29)                     | (0:12.03)                    | (0:12.14)                    | (0:12.12)                    |                      |                           |
| 6             | 8   | THE BEST BAD BOY  | 7       | 67.8                | 0:10.91            | 1:25.19 [6]                     | 1:11.39 [7]                   | 1:00.48 [4]                   | 0:49.14 [4]                  | 0:37.08 [5]                  | 0:25.05 [5]                  | 0:37.08              | -3                        |
|               |     | Jake Bayliss      |         | 1200m               | 1200m              | (0:13.80)                       | (0:10.91)                     | (0:11.34)                     | (0:12.06)                    | (0:12.03)                    | (0:12.19)                    |                      |                           |
| 7             | 15  | AMONG US          | 10      | 66.3                | 0:11.18            | 1:25.44 [7]                     | 1:11.68 [5]                   | 1:00.50 [7]                   | 0:49.08 [7]                  | 0:37.14 [6]                  | 0:24.97 [6]                  | 0:37.14              | -4                        |
|               |     | Madeleine Wishart |         | Overall             | 1200m              | (0:13.76)                       | (0:11.18)                     | (0:11.42)                     | (0:11.94)                    | (0:12.17)                    | (0:11.98)                    |                      |                           |
| 8             | 9   | SEXY LEXY         | 12      | 66.9                | 0:11.04            | 1:25.54 [8]                     | 1:12.02 [1]                   | 1:00.98 [1]                   | 0:49.75 [1]                  | 0:37.78 [1]                  | 0:25.54 [2]                  | 0:37.78              | -10                       |
|               |     | Justin Stanley    |         | Overall             | 1200m              | (0:13.52)                       | (0:11.04)                     | (0:11.23)                     | (0:11.97)                    | (0:12.24)                    | (0:12.39)                    |                      |                           |
| 9             | 11  | BUBBLES 'N' SPEAK | 2       | 65.4                | 0:11.20            | 1:25.89 [9]                     | 1:11.94 [9]                   | 1:00.74 [9]                   | 0:49.40 [8]                  | 0:37.50 [7]                  | 0:25.36 [7]                  | 0:37.50              | -8                        |
|               |     | Robbie Dolan      |         | 1200m               | 1200m              | (0:13.95)                       | (0:11.20)                     | (0:11.34)                     | (0:11.90)                    | (0:12.14)                    | (0:12.24)                    |                      |                           |
| 10            | 14  | BELDEVILE         | 4       | 65.7                | 0:11.14            | 1:26.52 [10]                    | 1:12.73 [6]                   | 1:01.59 [6]                   | 0:50.18 [6]                  | 0:38.06 [8]                  | 0:25.86 [9]                  | 0:38.06              | -6                        |
|               |     | Shania Willis     |         | 1200m               | 1200m              | (0:13.79)                       | (0:11.14)                     | (0:11.41)                     | (0:12.12)                    | (0:12.20)                    | (0:12.43)                    |                      |                           |

#### Race 5: ALL ASPECT SPRAYING Maiden Handicap - 1400m

05 May 2024 - 15:30

Track Rating: Synthetic, Weather: Overcast, Rail Position: True

| Section Field |     | ;                 |         |                     |                    | 200m<br>0:12.80<br>(0:12.80) |         |  | Last 600m<br>0:37.10 |                           |
|---------------|-----|-------------------|---------|---------------------|--------------------|------------------------------|---------|--|----------------------|---------------------------|
| Rank          | TAB | B Horse/Jockey    | Barrier | Top Speed<br>[km/h] | Fastest<br>Section |                              | Margin  |  |                      | Distance<br>Travelled [m] |
| 1             | 13  | LOVEZELADYS       | 13      | 66.8                | 0:11.00            | 0:12.80 [1]                  | 1:24.86 |  | 0:37.00              |                           |
|               |     | Cejay Graham      |         | 1200m               | 1200m              | (0:12.80)                    |         |  |                      |                           |
| 2             | 6   | CHERBOURG         | 14      | 65.8                | 0:11.33            | 0:12.54 [8]                  | 0.8L    |  | 0:36.45              | +2                        |
|               |     | Paul Hammersley   |         | Overall             | 1200m              | (0:12.54)                    |         |  |                      |                           |
| 3             | 5   | SPIRIT OF HEATH   | 5       | 65.7                | 0:11.10            | 0:12.72 [4]                  | 0.9L    |  | 0:36.49              | -3                        |
|               |     | Nikita Beriman    |         | 1200m               | 1200m              | (0:12.72)                    |         |  |                      |                           |
| 4             | 3   | JOHN'S ROAD       | 3       | 66.0                | 0:11.06            | 0:12.87 [2]                  | 1.1L    |  | 0:37.12              | -9                        |
|               |     | Cody Collis       |         | 1200m               | 1200m              | (0:12.87)                    |         |  |                      |                           |
| 5             | 4   | KIDSTON           | 15      | 69.7                | 0:10.95            | 0:12.99 [3]                  | 1.9L    |  | 0:37.25              | -10                       |
|               |     | Yvette Lewis      |         | Overall             | 1200m              | (0:12.99)                    |         |  |                      |                           |
| 6             | 8   | THE BEST BAD BOY  | 7       | 67.8                | 0:10.91            | 0:12.86 [5]                  | 2L      |  | 0:37.08              | -3                        |
|               |     | Jake Bayliss      |         | 1200m               | 1200m              | (0:12.86)                    |         |  |                      |                           |
| 7             | 15  | AMONG US          | 10      | 66.3                | 0:11.18            | 0:12.99 [7]                  | 3.5L    |  | 0:37.14              | -4                        |
|               |     | Madeleine Wishart |         | Overall             | 1200m              | (0:12.99)                    |         |  |                      |                           |
| 8             | 9   | SEXY LEXY         | 12      | 66.9                | 0:11.04            | 0:13.15 [6]                  | 4L      |  | 0:37.78              | -10                       |
|               |     | Justin Stanley    |         | Overall             | 1200m              | (0:13.15)                    |         |  |                      |                           |
| 9             | 11  | BUBBLES 'N' SPEAK | 2       | 65.4                | 0:11.20            | 0:13.12 [9]                  | 6L      |  | 0:37.50              | -8                        |
|               |     | Robbie Dolan      |         | 1200m               | 1200m              | (0:13.12)                    |         |  |                      |                           |
| 10            | 14  | BELDEVILE         | 4       | 65.7                | 0:11.14            | 0:13.43 [10]                 | 9.5L    |  | 0:38.06              | -6                        |
|               |     | Shania Willis     |         | 1200m               | 1200m              | (0:13.43)                    |         |  |                      |                           |

Race 5: ALL ASPECT SPRAYING Maiden Handicap - 1400m

05 May 2024 - 15:30

Track Rating: Synthetic, Weather: Overcast, Rail Position: True

| Section                | Overall                  | 1200m                    | 1000m                    | 800m                     | 600m                     | 400m                     | 200m                     |
|------------------------|--------------------------|--------------------------|--------------------------|--------------------------|--------------------------|--------------------------|--------------------------|
| Section Times          | 1:24.86 [1]<br>(0:13.69) | 1:11.17 [3]<br>(0:11.00) | 1:00.17 [3]<br>(0:11.19) | 0:48.98 [2]<br>(0:11.98) | 0:37.00 [2]<br>(0:12.10) | 0:24.90 [1]<br>(0:12.10) | 0:12.80 [1]<br>(0:12.80) |
| Average Speed [km/h]   | 53.0                     | 66.3                     | 64.5                     | 61.2                     | 60.4                     | 59.6                     | 56.0                     |
| Top Speed [km/h]       | 66.6                     | 66.8                     | 65.7                     | 63.2                     | 61.4                     | 60.4                     | 58.2                     |
| Avg. Dist. to Rail [m] | 9.0                      | 4.7                      | 4.9                      | 3.1                      | 2.1                      | 3.6                      | 6.0                      |
| Avg. Stride Freq. [Hz] | 2.3                      | 2.4                      | 2.4                      | 2.3                      | 2.3                      | 2.4                      | 2.2                      |
| Avg. Stride Length [m] | 6.5                      | 7.6                      | 7.5                      | 7.3                      | 7.2                      | 7.0                      | 6.9                      |