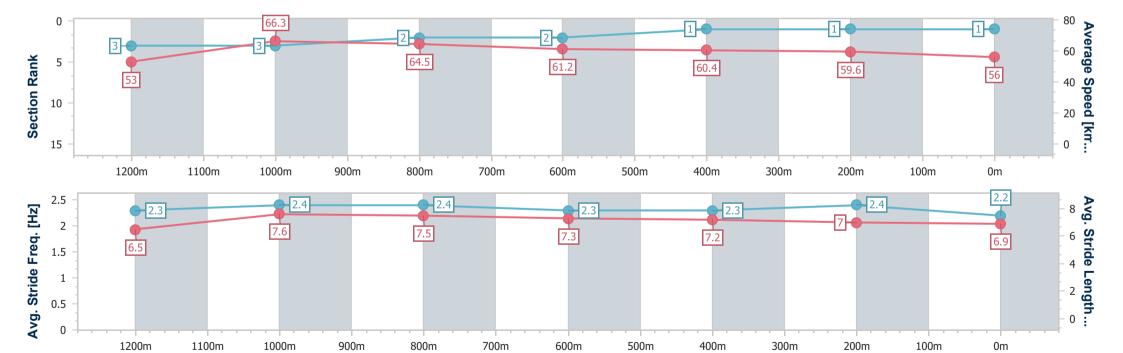

Race 5: ALL ASPECT SPRAYING Maiden Handicap - 1400m

05 May 2024 - 15:30

Track Rating: Synthetic, Weather: Overcast, Rail Position: True

| Section                | Overall                  | 1200m                    | 1000m                    | 800m                     | 600m                     | 400m                     | 200m                     |
|------------------------|--------------------------|--------------------------|--------------------------|--------------------------|--------------------------|--------------------------|--------------------------|
| Section Times          | 1:24.86 [1]<br>(0:13.69) | 1:11.17 [3]<br>(0:11.00) | 1:00.17 [3]<br>(0:11.19) | 0:48.98 [2]<br>(0:11.98) | 0:37.00 [2]<br>(0:12.10) | 0:24.90 [1]<br>(0:12.10) | 0:12.80 [1]<br>(0:12.80) |
| Average Speed [km/h]   | 53.0                     | 66.3                     | 64.5                     | 61.2                     | 60.4                     | 59.6                     | 56.0                     |
| Top Speed [km/h]       | 66.6                     | 66.8                     | 65.7                     | 63.2                     | 61.4                     | 60.4                     | 58.2                     |
| Avg. Dist. to Rail [m] | 9.0                      | 4.7                      | 4.9                      | 3.1                      | 2.1                      | 3.6                      | 6.0                      |
| Avg. Stride Freq. [Hz] | 2.3                      | 2.4                      | 2.4                      | 2.3                      | 2.3                      | 2.4                      | 2.2                      |
| Avg. Stride Length [m] | 6.5                      | 7.6                      | 7.5                      | 7.3                      | 7.2                      | 7.0                      | 6.9                      |