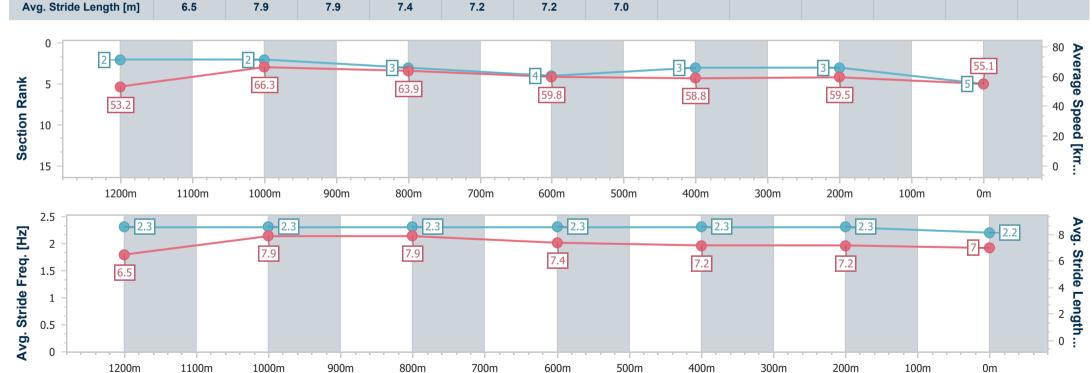

Report Created: Sun 5 May 2024 16:24 GMT+10

[] Ranking at each section and finish

-:--- No data available at this section

NA No data available

Page 8/15

| Horse/Jockey Name              | Kidston         |
|--------------------------------|-----------------|
| Final Rank                     | 5               |
| Fastest Section Time (Section) | 0:10.95 (1200m) |
| Top Speed [km/h] (Section)     | 69.7 (Overall)  |
| Race State                     | Finished        |

Race 5: ALL ASPECT SPRAYING Maiden Handicap - 1400m

05 May 2024 - 15:30

Track Rating: Synthetic, Weather: Overcast, Rail Position: True

| Section                | Overall                  | 1200m                    | 1000m                    | 800m                     | 600m                     | 400m                     | 200m                     |
|------------------------|--------------------------|--------------------------|--------------------------|--------------------------|--------------------------|--------------------------|--------------------------|
|                        |                          |                          |                          |                          |                          |                          |                          |
| Section Times          | 1:25.18 [5]<br>(0:13.66) | 1:11.52 [2]<br>(0:10.95) | 1:00.57 [2]<br>(0:11.29) | 0:49.28 [3]<br>(0:12.03) | 0:37.25 [4]<br>(0:12.14) | 0:25.11 [3]<br>(0:12.12) | 0:12.99 [3]<br>(0:12.99) |
| Average Speed [km/h]   | 53.2                     | 66.3                     | 63.9                     | 59.8                     | 58.8                     | 59.5                     | 55.1                     |
| Top Speed [km/h]       | 69.7                     | 69.6                     | 64.6                     | 62.3                     | 59.3                     | 60.3                     | 57.6                     |
| Avg. Dist. to Rail [m] | 10.8                     | 2.5                      | 1.7                      | 0.6                      | 1.6                      | 1.3                      | 4.0                      |
| Avg. Stride Freq. [Hz] | 2.3                      | 2.3                      | 2.3                      | 2.3                      | 2.3                      | 2.3                      | 2.2                      |
| Avg. Stride Length [m] | 6.5                      | 7.9                      | 7.9                      | 7.4                      | 7.2                      | 7.2                      | 7.0                      |