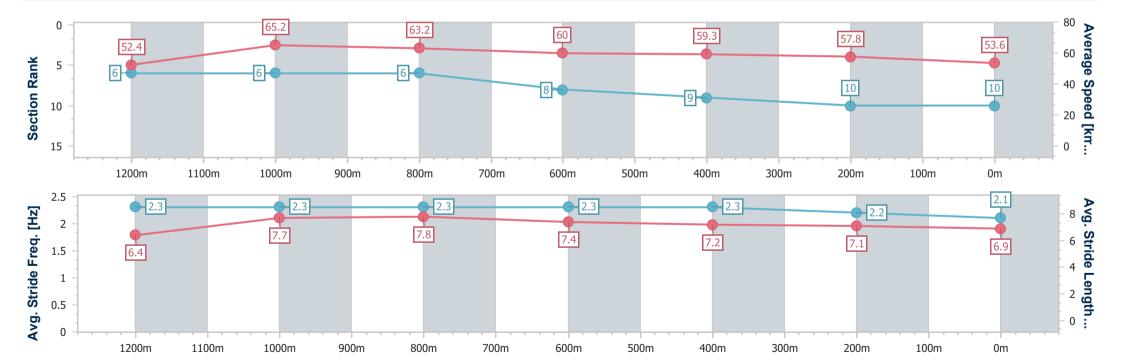

### Sunshine Coast Poly Track QLD Professional

Race 5: ALL ASPECT SPRAYING Maiden Handicap - 1400m

05 May 2024 - 15:30

Track Rating: Synthetic, Weather: Overcast, Rail Position: True

| Section                | Overall                   | 1200m                     | 1000m                     | 800m                      | 600m                      | 400m                      | 200m                      |
|------------------------|---------------------------|---------------------------|---------------------------|---------------------------|---------------------------|---------------------------|---------------------------|
| Section Times          | 1:29.22 [11]<br>(0:14.22) | 1:15.00 [11]<br>(0:11.30) | 1:03.70 [11]<br>(0:11.47) | 0:52.23 [11]<br>(0:12.15) | 0:40.08 [11]<br>(0:12.58) | 0:27.50 [11]<br>(0:12.75) | 0:14.75 [11]<br>(0:14.75) |
| Average Speed [km/h]   | 50.8                      | 64.2                      | 63.0                      | 60.1                      | 57.7                      | 56.5                      | 48.7                      |
| Top Speed [km/h]       | 65.6                      | 65.4                      | 64.7                      | 61.7                      | 58.7                      | 57.6                      | 54.8                      |
| Avg. Dist. to Rail [m] | 6.6                       | 2.2                       | 3.1                       | 2.2                       | 1.4                       | 5.2                       | 6.0                       |
| Avg. Stride Freq. [Hz] | 2.2                       | 2.3                       | 2.3                       | 2.2                       | 2.2                       | 2.2                       | 2.1                       |
| Avg. Stride Length [m] | 6.3                       | 7.6                       | 7.7                       | 7.4                       | 7.2                       | 7.3                       | 6.5                       |