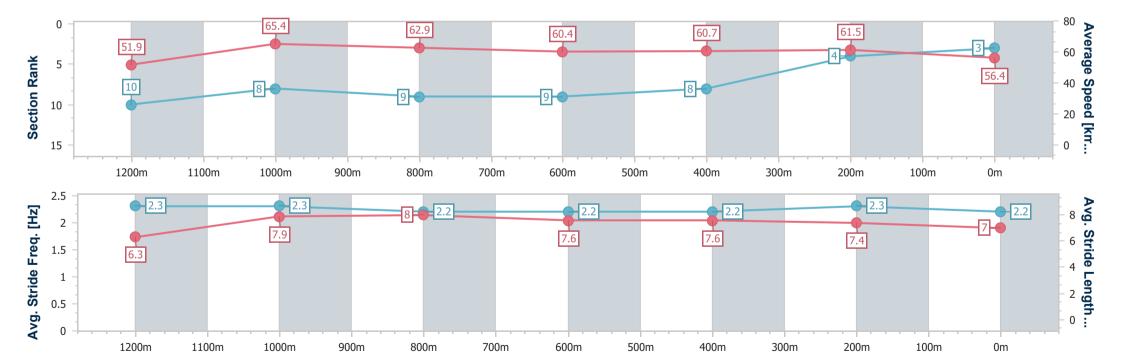

### Sunshine Coast Poly Track QLD Professional

Race 5: ALL ASPECT SPRAYING Maiden Handicap - 1400m

05 May 2024 - 15:30

Track Rating: Synthetic, Weather: Overcast, Rail Position: True

| Section                | Overall                  | 1200m                     | 1000m                    | 800m                     | 600m                     | 400m                     | 200m                     |
|------------------------|--------------------------|---------------------------|--------------------------|--------------------------|--------------------------|--------------------------|--------------------------|
| Section Times          | 1:25.01 [3]<br>(0:13.95) | 1:11.06 [10]<br>(0:11.10) | 0:59.96 [8]<br>(0:11.44) | 0:48.52 [9]<br>(0:12.03) | 0:36.49 [9]<br>(0:12.07) | 0:24.42 [8]<br>(0:11.70) | 0:12.72 [4]<br>(0:12.72) |
| Average Speed [km/h]   | 51.9                     | 65.4                      | 62.9                     | 60.4                     | 60.7                     | 61.5                     | 56.4                     |
| Top Speed [km/h]       | 65.0                     | 65.7                      | 64.2                     | 61.2                     | 61.7                     | 62.5                     | 58.5                     |
| Avg. Dist. to Rail [m] | 4.5                      | 2.4                       | 2.1                      | 1.8                      | 2.1                      | 3.3                      | 4.1                      |
| Avg. Stride Freq. [Hz] | 2.3                      | 2.3                       | 2.2                      | 2.2                      | 2.2                      | 2.3                      | 2.2                      |
| Avg. Stride Length [m] | 6.3                      | 7.9                       | 8.0                      | 7.6                      | 7.6                      | 7.4                      | 7.0                      |