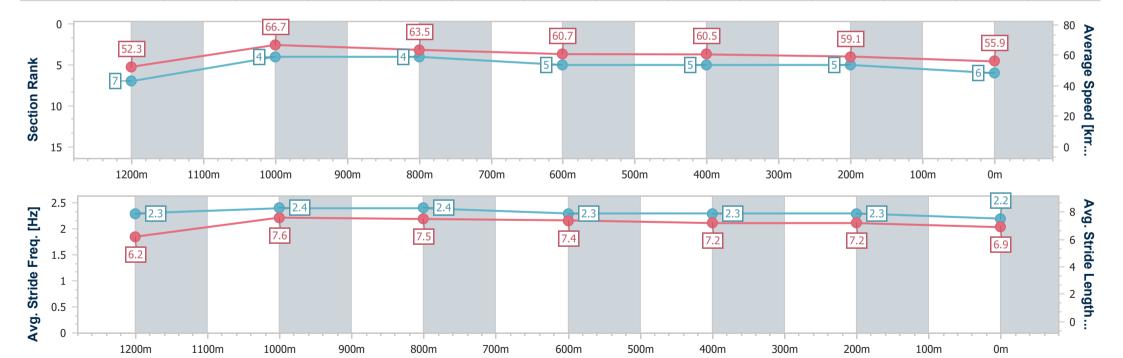

Report Created: Sun 5 May 2024 16:24 GMT+10

[] Ranking at each section and finish

-:--- No data available at this section

NA No data available

Page 9/15

| Horse/Jockey Name              | The Best Bad Boy |
|--------------------------------|------------------|
| Final Rank                     | 6                |
| Fastest Section Time (Section) | 0:10.91 (1200m)  |
| Top Speed [km/h] (Section)     | 67.8 (1200m)     |
| Race State                     | Finished         |

Race 5: ALL ASPECT SPRAYING Maiden Handicap - 1400m

05 May 2024 - 15:30

Track Rating: Synthetic, Weather: Overcast, Rail Position: True

| Section                | Overall                  | 1200m                    | 1000m                    | 800m                     | 600m                     | 400m                     | 200m                     |
|------------------------|--------------------------|--------------------------|--------------------------|--------------------------|--------------------------|--------------------------|--------------------------|
| Section Times          | 1:25.19 [6]<br>(0:13.80) | 1:11.39 [7]<br>(0:10.91) | 1:00.48 [4]<br>(0:11.34) | 0:49.14 [4]<br>(0:12.06) | 0:37.08 [5]<br>(0:12.03) | 0:25.05 [5]<br>(0:12.19) | 0:12.86 [5]<br>(0:12.86) |
| Average Speed [km/h]   | 52.3                     | 66.7                     | 63.5                     | 60.7                     | 60.5                     | 59.1                     | 55.9                     |
| Top Speed [km/h]       | 67.1                     | 67.8                     | 64.9                     | 61.6                     | 61.8                     | 60.4                     | 58.3                     |
| Avg. Dist. to Rail [m] | 5.3                      | 3.3                      | 3.4                      | 2.6                      | 1.5                      | 4.1                      | 7.1                      |
| Avg. Stride Freq. [Hz] | 2.3                      | 2.4                      | 2.4                      | 2.3                      | 2.3                      | 2.3                      | 2.2                      |
| Avg. Stride Length [m] | 6.2                      | 7.6                      | 7.5                      | 7.4                      | 7.2                      | 7.2                      | 6.9                      |