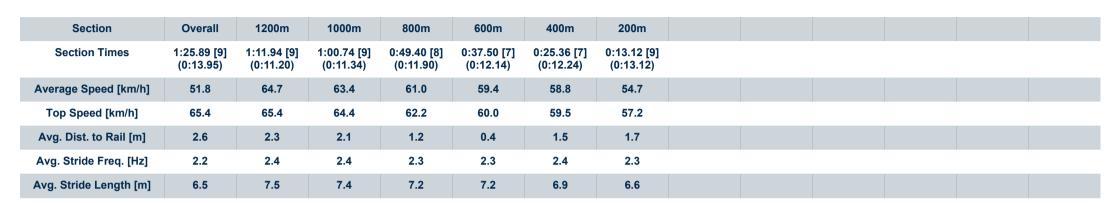

Race 5: ALL ASPECT SPRAYING Maiden Handicap - 1400m

05 May 2024 - 15:30

Track Rating: Synthetic, Weather: Overcast, Rail Position: True

| Section                | Overall                  | 1200m                    | 1000m                    | 800m                     | 600m                     | 400m                     | 200m                     |
|------------------------|--------------------------|--------------------------|--------------------------|--------------------------|--------------------------|--------------------------|--------------------------|
| Section Times          | 1:24.86 [1]<br>(0:13.69) | 1:11.17 [3]<br>(0:11.00) | 1:00.17 [3]<br>(0:11.19) | 0:48.98 [2]<br>(0:11.98) | 0:37.00 [2]<br>(0:12.10) | 0:24.90 [1]<br>(0:12.10) | 0:12.80 [1]<br>(0:12.80) |
| Average Speed [km/h]   | 53.0                     | 66.3                     | 64.5                     | 61.2                     | 60.4                     | 59.6                     | 56.0                     |
| Top Speed [km/h]       | 66.6                     | 66.8                     | 65.7                     | 63.2                     | 61.4                     | 60.4                     | 58.2                     |
| Avg. Dist. to Rail [m] | 9.0                      | 4.7                      | 4.9                      | 3.1                      | 2.1                      | 3.6                      | 6.0                      |
| Avg. Stride Freq. [Hz] | 2.3                      | 2.4                      | 2.4                      | 2.3                      | 2.3                      | 2.4                      | 2.2                      |
| Avg. Stride Length [m] | 6.5                      | 7.6                      | 7.5                      | 7.3                      | 7.2                      | 7.0                      | 6.9                      |