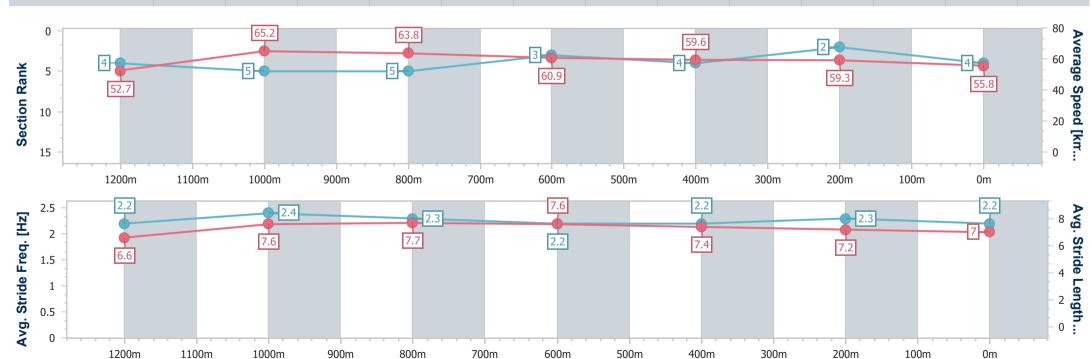

Race 5: ALL ASPECT SPRAYING Maiden Handicap - 1400m

05 May 2024 - 15:30

Track Rating: Synthetic, Weather: Overcast, Rail Position: True

| Section                | Overall                  | 1200m                    | 1000m                    | 800m                     | 600m                     | 400m                     | 200m                     |
|------------------------|--------------------------|--------------------------|--------------------------|--------------------------|--------------------------|--------------------------|--------------------------|
| Section Times          | 1:25.05 [4]<br>(0:13.74) | 1:11.31 [4]<br>(0:11.06) | 1:00.25 [5]<br>(0:11.30) | 0:48.95 [5]<br>(0:11.83) | 0:37.12 [3]<br>(0:12.15) | 0:24.97 [4]<br>(0:12.10) | 0:12.87 [2]<br>(0:12.87) |
| Average Speed [km/h]   | 52.7                     | 65.2                     | 63.8                     | 60.9                     | 59.6                     | 59.3                     | 55.8                     |
| Top Speed [km/h]       | 65.1                     | 66.0                     | 64.8                     | 62.1                     | 60.2                     | 60.2                     | 59.1                     |
| Avg. Dist. to Rail [m] | 3.3                      | 1.2                      | 0.8                      | 0.5                      | 0.3                      | 1.6                      | 3.5                      |
| Avg. Stride Freq. [Hz] | 2.2                      | 2.4                      | 2.3                      | 2.2                      | 2.2                      | 2.3                      | 2.2                      |
| Avg. Stride Length [m] | 6.6                      | 7.6                      | 7.7                      | 7.6                      | 7.4                      | 7.2                      | 7.0                      |