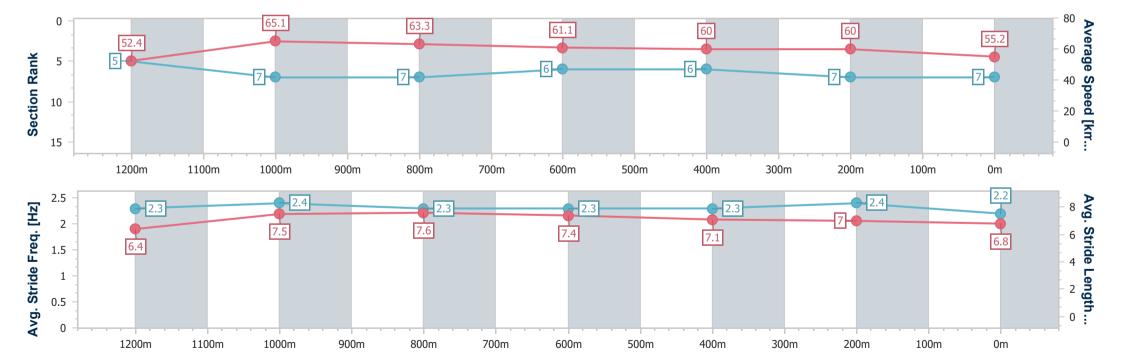

Report Created: Sun 5 May 2024 16:24 GMT+10

[] Ranking at each section and finish

-:--- No data available at this section

NA No data available

Page 10/15

| Horse/Jockey Name              | Among Us        |  |
|--------------------------------|-----------------|--|
| Final Rank                     | 7               |  |
| Fastest Section Time (Section) | 0:11.18 (1200m) |  |
| Top Speed [km/h] (Section)     | 66.3 (Overall)  |  |
| Race State                     | Finished        |  |

### **Sunshine Coast Poly Track QLD Professional**

Race 5: ALL ASPECT SPRAYING Maiden Handicap - 1400m

05 May 2024 - 15:30

Track Rating: Synthetic, Weather: Overcast, Rail Position: True

| Section                | Overall                  | 1200m                    | 1000m                    | 800m                     | 600m                     | 400m                     | 200m                     |
|------------------------|--------------------------|--------------------------|--------------------------|--------------------------|--------------------------|--------------------------|--------------------------|
| Section Times          | 1:25.44 [7]<br>(0:13.76) | 1:11.68 [5]<br>(0:11.18) | 1:00.50 [7]<br>(0:11.42) | 0:49.08 [7]<br>(0:11.94) | 0:37.14 [6]<br>(0:12.17) | 0:24.97 [6]<br>(0:11.98) | 0:12.99 [7]<br>(0:12.99) |
| Average Speed [km/h]   | 52.4                     | 65.1                     | 63.3                     | 61.1                     | 60.0                     | 60.0                     | 55.2                     |
| Top Speed [km/h]       | 66.3                     | 66.2                     | 65.5                     | 62.3                     | 61.1                     | 61.5                     | 58.6                     |
| Avg. Dist. to Rail [m] | 6.5                      | 3.6                      | 3.7                      | 2.2                      | 1.8                      | 4.3                      | 7.5                      |
| Avg. Stride Freq. [Hz] | 2.3                      | 2.4                      | 2.3                      | 2.3                      | 2.3                      | 2.4                      | 2.2                      |
| Avg. Stride Length [m] | 6.4                      | 7.5                      | 7.6                      | 7.4                      | 7.1                      | 7.0                      | 6.8                      |