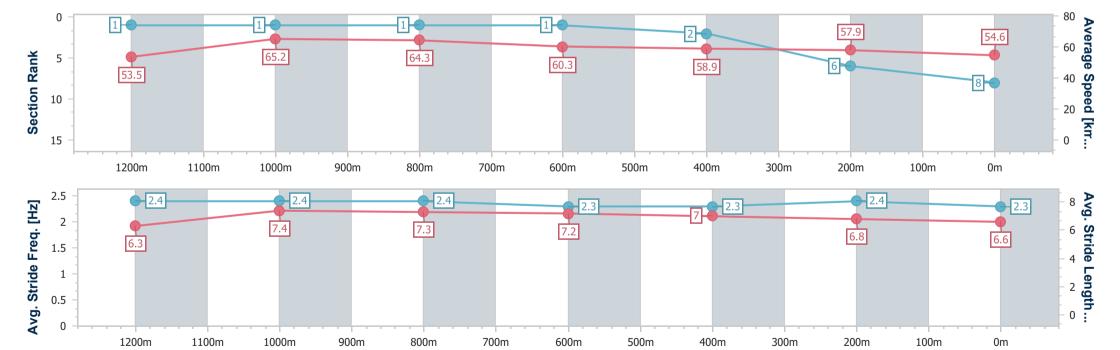

Race 5: ALL ASPECT SPRAYING Maiden Handicap - 1400m

05 May 2024 - 15:30

Track Rating: Synthetic, Weather: Overcast, Rail Position: True

| Section                | Overall                  | 1200m                    | 1000m                    | 800m                     | 600m                     | 400m                     | 200m                     |
|------------------------|--------------------------|--------------------------|--------------------------|--------------------------|--------------------------|--------------------------|--------------------------|
| Section Times          | 1:25.05 [4]<br>(0:13.74) | 1:11.31 [4]<br>(0:11.06) | 1:00.25 [5]<br>(0:11.30) | 0:48.95 [5]<br>(0:11.83) | 0:37.12 [3]<br>(0:12.15) | 0:24.97 [4]<br>(0:12.10) | 0:12.87 [2]<br>(0:12.87) |
| Average Speed [km/h]   | 52.7                     | 65.2                     | 63.8                     | 60.9                     | 59.6                     | 59.3                     | 55.8                     |
| Top Speed [km/h]       | 65.1                     | 66.0                     | 64.8                     | 62.1                     | 60.2                     | 60.2                     | 59.1                     |
| Avg. Dist. to Rail [m] | 3.3                      | 1.2                      | 0.8                      | 0.5                      | 0.3                      | 1.6                      | 3.5                      |
| Avg. Stride Freq. [Hz] | 2.2                      | 2.4                      | 2.3                      | 2.2                      | 2.2                      | 2.3                      | 2.2                      |
| Avg. Stride Length [m] | 6.6                      | 7.6                      | 7.7                      | 7.6                      | 7.4                      | 7.2                      | 7.0                      |