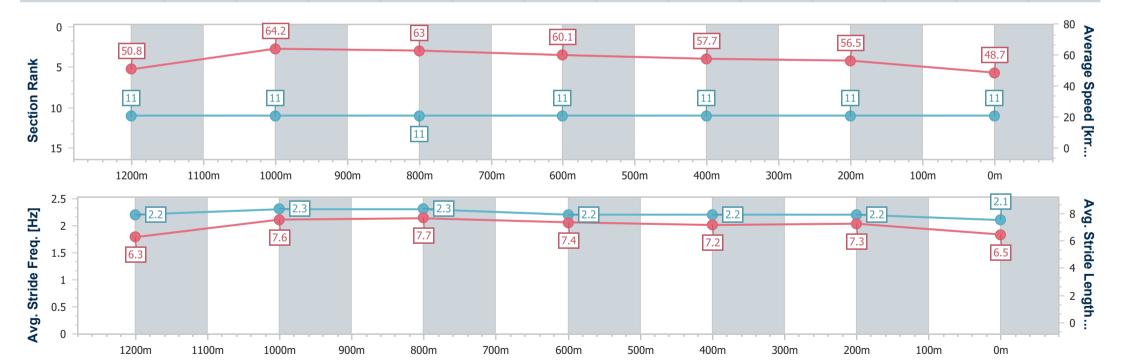

### Sunshine Coast Poly Track QLD Professional

Race 5: ALL ASPECT SPRAYING Maiden Handicap - 1400m

05 May 2024 - 15:30

Track Rating: Synthetic, Weather: Overcast, Rail Position: True

| Section                | Overall                   | 1200m                     | 1000m                     | 800m                      | 600m                      | 400m                      | 200m                      |
|------------------------|---------------------------|---------------------------|---------------------------|---------------------------|---------------------------|---------------------------|---------------------------|
| Section Times          | 1:29.22 [11]<br>(0:14.22) | 1:15.00 [11]<br>(0:11.30) | 1:03.70 [11]<br>(0:11.47) | 0:52.23 [11]<br>(0:12.15) | 0:40.08 [11]<br>(0:12.58) | 0:27.50 [11]<br>(0:12.75) | 0:14.75 [11]<br>(0:14.75) |
| Average Speed [km/h]   | 50.8                      | 64.2                      | 63.0                      | 60.1                      | 57.7                      | 56.5                      | 48.7                      |
| Top Speed [km/h]       | 65.6                      | 65.4                      | 64.7                      | 61.7                      | 58.7                      | 57.6                      | 54.8                      |
| Avg. Dist. to Rail [m] | 6.6                       | 2.2                       | 3.1                       | 2.2                       | 1.4                       | 5.2                       | 6.0                       |
| Avg. Stride Freq. [Hz] | 2.2                       | 2.3                       | 2.3                       | 2.2                       | 2.2                       | 2.2                       | 2.1                       |
| Avg. Stride Length [m] | 6.3                       | 7.6                       | 7.7                       | 7.4                       | 7.2                       | 7.3                       | 6.5                       |