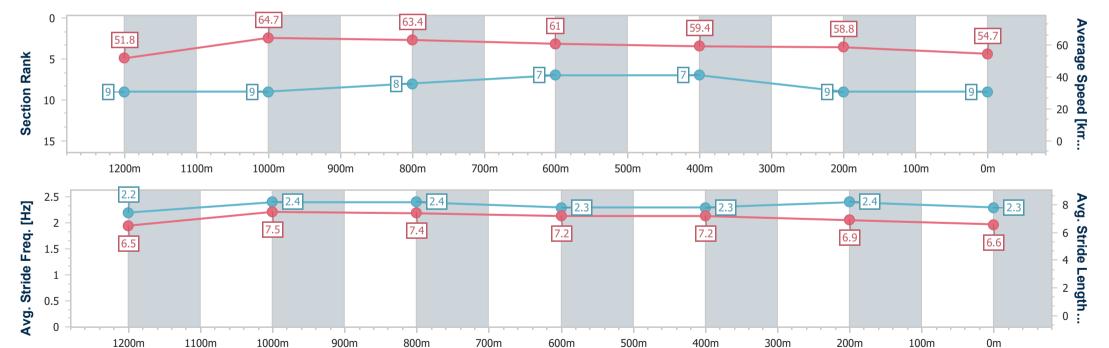

Race 5: ALL ASPECT SPRAYING Maiden Handicap - 1400m

05 May 2024 - 15:30

Track Rating: Synthetic, Weather: Overcast, Rail Position: True

| Section                | Overall                   | 1200m                    | 1000m                    | 800m                     | 600m                     | 400m                     | 200m                      |
|------------------------|---------------------------|--------------------------|--------------------------|--------------------------|--------------------------|--------------------------|---------------------------|
| Section Times          | 1:26.52 [10]<br>(0:13.79) | 1:12.73 [6]<br>(0:11.14) | 1:01.59 [6]<br>(0:11.41) | 0:50.18 [6]<br>(0:12.12) | 0:38.06 [8]<br>(0:12.20) | 0:25.86 [9]<br>(0:12.43) | 0:13.43 [10]<br>(0:13.43) |
| Average Speed [km/h]   | 52.4                      | 65.2                     | 63.2                     | 60.0                     | 59.3                     | 57.8                     | 53.6                      |
| Top Speed [km/h]       | 64.3                      | 65.7                     | 64.3                     | 61.7                     | 60.7                     | 58.5                     | 57.4                      |
| Avg. Dist. to Rail [m] | 4.3                       | 2.3                      | 2.5                      | 1.5                      | 0.6                      | 3.1                      | 3.7                       |
| Avg. Stride Freq. [Hz] | 2.3                       | 2.3                      | 2.3                      | 2.3                      | 2.3                      | 2.2                      | 2.1                       |
| Avg. Stride Length [m] | 6.4                       | 7.7                      | 7.8                      | 7.4                      | 7.2                      | 7.1                      | 6.9                       |