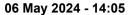

### **Ipswich QLD Professional**

Race 3: RIVER 94.9FM QTIS Two-Year-Old Handicap - 1350m

06 May 2024 - 14:05

Track Rating: Good, Weather: Fine, Rail Position: True

| Section                | Overall                  | 1200m                    | 1000m                    | 800m                     | 600m                     | 400m                     | 200m                     |
|------------------------|--------------------------|--------------------------|--------------------------|--------------------------|--------------------------|--------------------------|--------------------------|
| Section Times          | 1:21.90 [1]<br>(0:11.35) | 1:10.55 [1]<br>(0:11.51) | 0:59.04 [4]<br>(0:11.76) | 0:47.28 [4]<br>(0:12.12) | 0:35.16 [3]<br>(0:12.24) | 0:22.92 [4]<br>(0:11.71) | 0:11.21 [3]<br>(0:11.21) |
| Average Speed [km/h]   | 47.6                     | 62.7                     | 61.1                     | 59.3                     | 58.6                     | 61.4                     | 64.2                     |
| Top Speed [km/h]       | 61.8                     | 64.1                     | 63.1                     | 60.7                     | 59.8                     | 64.0                     | 65.3                     |
| Avg. Dist. to Rail [m] | 3.5                      | 1.1                      | 0.2                      | 0.5                      | 0.6                      | 1.2                      | 3.6                      |
| Avg. Stride Freq. [Hz] | 2.4                      | 2.4                      | 2.3                      | 2.3                      | 2.3                      | 2.3                      | 2.3                      |
| Avg. Stride Length [m] | 5.6                      | 7.2                      | 7.3                      | 7.2                      | 7.2                      | 7.3                      | 7.6                      |