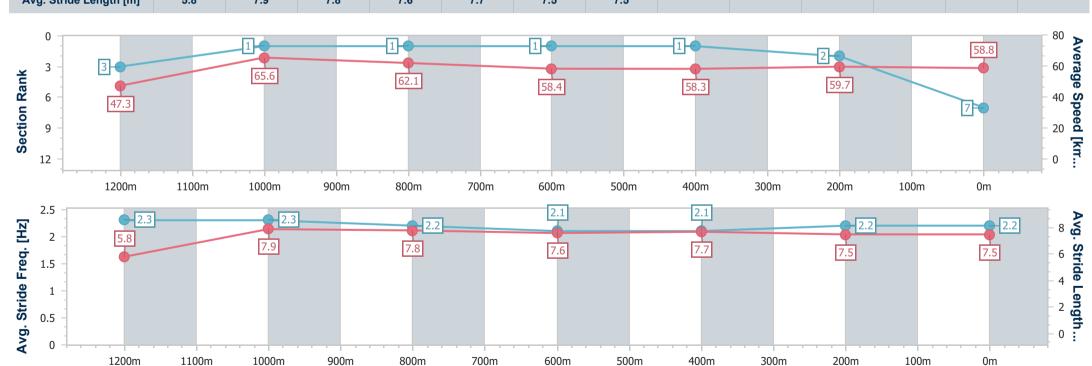

Race 3: RIVER 94.9FM QTIS Two-Year-Old Handicap - 1350m

06 May 2024 - 14:05

Track Rating: Good, Weather: Fine, Rail Position: True

| Section                | Overall                  | 1200m                    | 1000m                    | 800m                     | 600m                     | 400m                     | 200m                     |
|------------------------|--------------------------|--------------------------|--------------------------|--------------------------|--------------------------|--------------------------|--------------------------|
| Section Times          | 1:22.92 [7]<br>(0:11.43) | 1:11.49 [3]<br>(0:11.01) | 1:00.48 [1]<br>(0:11.63) | 0:48.85 [1]<br>(0:12.25) | 0:36.60 [1]<br>(0:12.34) | 0:24.26 [1]<br>(0:12.01) | 0:12.25 [2]<br>(0:12.25) |
| Average Speed [km/h]   | 47.3                     | 65.6                     | 62.1                     | 58.4                     | 58.3                     | 59.7                     | 58.8                     |
| Top Speed [km/h]       | 64.6                     | 66.2                     | 65.2                     | 59.7                     | 59.3                     | 60.2                     | 60.0                     |
| Avg. Dist. to Rail [m] | 10.6                     | 4.8                      | 0.5                      | 0.6                      | 0.7                      | 0.9                      | 0.7                      |
| Avg. Stride Freq. [Hz] | 2.3                      | 2.3                      | 2.2                      | 2.1                      | 2.1                      | 2.2                      | 2.2                      |
| Avg. Stride Length [m] | 5.8                      | 7.9                      | 7.8                      | 7.6                      | 7.7                      | 7.5                      | 7.5                      |