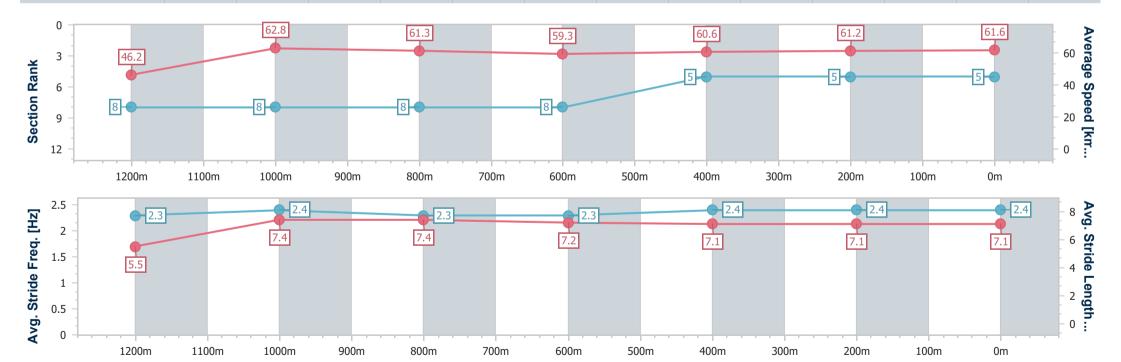

### **Ipswich QLD Professional**

Race 3: RIVER 94.9FM QTIS Two-Year-Old Handicap - 1350m

06 May 2024 - 14:05

Track Rating: Good, Weather: Fine, Rail Position: True

| Section                | Overall                  | 1200m                    | 1000m                    | 800m                     | 600m                     | 400m                     | 200m                     |
|------------------------|--------------------------|--------------------------|--------------------------|--------------------------|--------------------------|--------------------------|--------------------------|
| Section Times          | 1:22.59 [5]<br>(0:11.70) | 1:10.89 [8]<br>(0:11.52) | 0:59.37 [8]<br>(0:11.77) | 0:47.60 [8]<br>(0:12.13) | 0:35.47 [8]<br>(0:11.95) | 0:23.52 [5]<br>(0:11.85) | 0:11.67 [5]<br>(0:11.67) |
| Average Speed [km/h]   | 46.2                     | 62.8                     | 61.3                     | 59.3                     | 60.6                     | 61.2                     | 61.6                     |
| Top Speed [km/h]       | 60.9                     | 64.1                     | 64.1                     | 60.1                     | 62.0                     | 62.8                     | 62.8                     |
| Avg. Dist. to Rail [m] | 4.6                      | 2.2                      | 1.0                      | 0.2                      | 1.3                      | 2.2                      | 3.5                      |
| Avg. Stride Freq. [Hz] | 2.3                      | 2.4                      | 2.3                      | 2.3                      | 2.4                      | 2.4                      | 2.4                      |
| Avg. Stride Length [m] | 5.5                      | 7.4                      | 7.4                      | 7.2                      | 7.1                      | 7.1                      | 7.1                      |