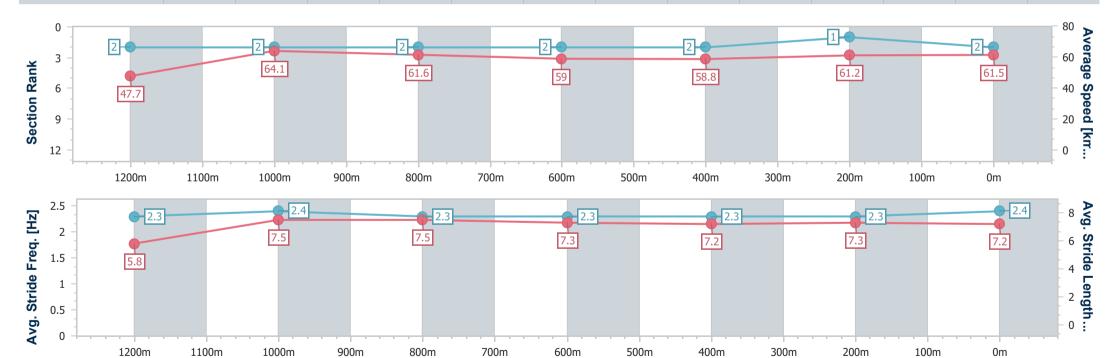

Race 3: RIVER 94.9FM QTIS Two-Year-Old Handicap - 1350m

06 May 2024 - 14:05

Track Rating: Good, Weather: Fine, Rail Position: True

| Section                | Overall                  | 1200m                    | 1000m                    | 800m                     | 600m                     | 400m                     | 200m                     |
|------------------------|--------------------------|--------------------------|--------------------------|--------------------------|--------------------------|--------------------------|--------------------------|
| Section Times          | 1:22.35 [3]<br>(0:11.57) | 1:10.78 [6]<br>(0:11.48) | 0:59.30 [7]<br>(0:11.79) | 0:47.51 [7]<br>(0:12.07) | 0:35.44 [7]<br>(0:12.26) | 0:23.18 [8]<br>(0:11.59) | 0:11.59 [4]<br>(0:11.59) |
| Average Speed [km/h]   | 46.8                     | 62.6                     | 60.9                     | 59.4                     | 58.5                     | 61.8                     | 62.0                     |
| Top Speed [km/h]       | 62.8                     | 64.4                     | 64.0                     | 60.6                     | 60.1                     | 63.2                     | 62.3                     |
| Avg. Dist. to Rail [m] | 1.9                      | 1.1                      | 0.4                      | 0.9                      | 1.0                      | 1.0                      | 2.5                      |
| Avg. Stride Freq. [Hz] | 2.4                      | 2.4                      | 2.3                      | 2.3                      | 2.3                      | 2.4                      | 2.4                      |
| Avg. Stride Length [m] | 5.5                      | 7.3                      | 7.2                      | 7.2                      | 7.2                      | 7.2                      | 7.2                      |