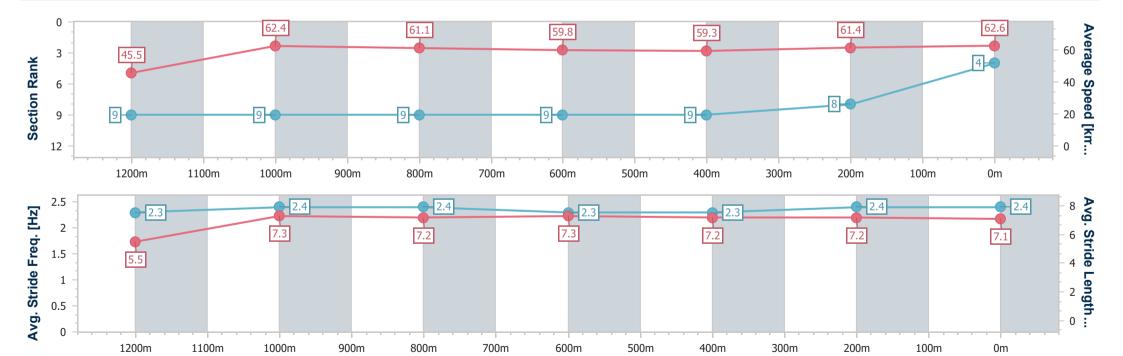

### **Ipswich QLD Professional**

Race 3: RIVER 94.9FM QTIS Two-Year-Old Handicap - 1350m

06 May 2024 - 14:05

Track Rating: Good, Weather: Fine, Rail Position: True

| Section                | Overall                  | 1200m                    | 1000m                    | 800m                     | 600m                     | 400m                     | 200m                     |
|------------------------|--------------------------|--------------------------|--------------------------|--------------------------|--------------------------|--------------------------|--------------------------|
| Section Times          | 1:22.57 [4]<br>(0:11.84) | 1:10.73 [9]<br>(0:11.59) | 0:59.14 [9]<br>(0:11.74) | 0:47.40 [9]<br>(0:12.00) | 0:35.40 [9]<br>(0:12.10) | 0:23.30 [9]<br>(0:11.82) | 0:11.48 [8]<br>(0:11.48) |
| Average Speed [km/h]   | 45.5                     | 62.4                     | 61.1                     | 59.8                     | 59.3                     | 61.4                     | 62.6                     |
| Top Speed [km/h]       | 62.3                     | 63.6                     | 64.0                     | 60.4                     | 60.3                     | 62.9                     | 63.5                     |
| Avg. Dist. to Rail [m] | 4.5                      | 0.9                      | 0.5                      | 1.1                      | 0.5                      | 2.7                      | 6.1                      |
| Avg. Stride Freq. [Hz] | 2.3                      | 2.4                      | 2.4                      | 2.3                      | 2.3                      | 2.4                      | 2.4                      |
| Avg. Stride Length [m] | 5.5                      | 7.3                      | 7.2                      | 7.3                      | 7.2                      | 7.2                      | 7.1                      |