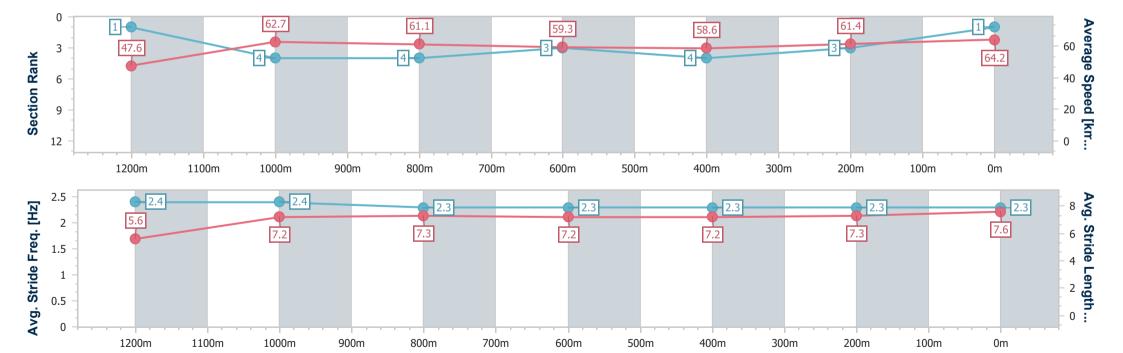

### **Ipswich QLD Professional**

Race 3: RIVER 94.9FM QTIS Two-Year-Old Handicap - 1350m

06 May 2024 - 14:05

Track Rating: Good, Weather: Fine, Rail Position: True

| Section                | Overall                  | 1200m                    | 1000m                    | 800m                     | 600m                     | 400m                     | 200m                     |
|------------------------|--------------------------|--------------------------|--------------------------|--------------------------|--------------------------|--------------------------|--------------------------|
| Section Times          | 1:22.19 [2]<br>(0:11.36) | 1:10.83 [2]<br>(0:11.23) | 0:59.60 [2]<br>(0:11.70) | 0:47.90 [2]<br>(0:12.21) | 0:35.69 [2]<br>(0:12.23) | 0:23.46 [2]<br>(0:11.76) | 0:11.70 [1]<br>(0:11.70) |
| Average Speed [km/h]   | 47.7                     | 64.1                     | 61.6                     | 59.0                     | 58.8                     | 61.2                     | 61.5                     |
| Top Speed [km/h]       | 63.7                     | 65.7                     | 64.5                     | 60.0                     | 60.7                     | 62.7                     | 62.5                     |
| Avg. Dist. to Rail [m] | 7.9                      | 2.5                      | 0.3                      | 0.4                      | 0.1                      | 0.4                      | 0.4                      |
| Avg. Stride Freq. [Hz] | 2.3                      | 2.4                      | 2.3                      | 2.3                      | 2.3                      | 2.3                      | 2.4                      |
| Avg. Stride Length [m] | 5.8                      | 7.5                      | 7.5                      | 7.3                      | 7.2                      | 7.3                      | 7.2                      |