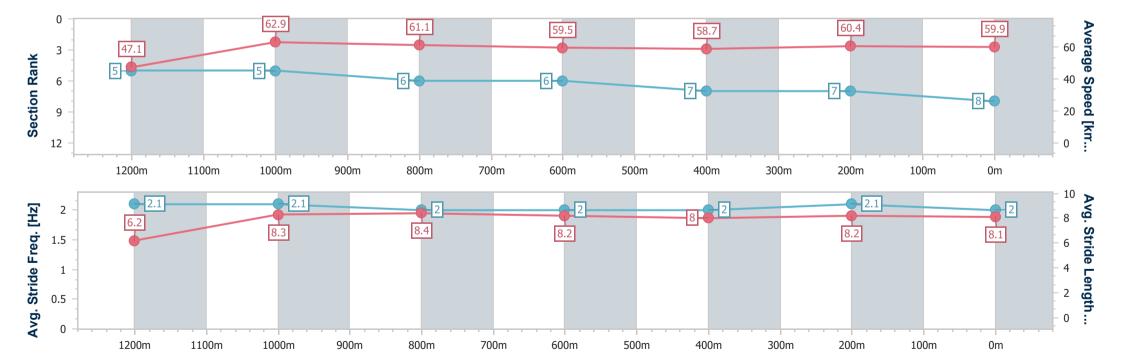

# Horse/Jockey Name Mishani Eclipse Final Rank 8 Fastest Section Time (Section) 0:11.44 (1200m) Top Speed [km/h] (Section) 64.3 (1200m) Race State Finished

### **Ipswich QLD Professional**

Race 3: RIVER 94.9FM QTIS Two-Year-Old Handicap - 1350m

06 May 2024 - 14:05

Track Rating: Good, Weather: Fine, Rail Position: True

| Section                | Overall                  | 1200m                    | 1000m                    | 800m                     | 600m                     | 400m                     | 200m                     |
|------------------------|--------------------------|--------------------------|--------------------------|--------------------------|--------------------------|--------------------------|--------------------------|
| Section Times          | 1:23.01 [8]<br>(0:11.48) | 1:11.53 [5]<br>(0:11.44) | 1:00.09 [5]<br>(0:11.82) | 0:48.27 [6]<br>(0:12.13) | 0:36.14 [6]<br>(0:12.23) | 0:23.91 [7]<br>(0:11.90) | 0:12.01 [7]<br>(0:12.01) |
| Average Speed [km/h]   | 47.1                     | 62.9                     | 61.1                     | 59.5                     | 58.7                     | 60.4                     | 59.9                     |
| Top Speed [km/h]       | 62.5                     | 64.3                     | 63.7                     | 60.4                     | 60.3                     | 61.8                     | 61.9                     |
| Avg. Dist. to Rail [m] | 2.5                      | 1.9                      | 0.6                      | 0.2                      | 0.4                      | 0.7                      | 1.0                      |
| Avg. Stride Freq. [Hz] | 2.1                      | 2.1                      | 2.0                      | 2.0                      | 2.0                      | 2.1                      | 2.0                      |
| Avg. Stride Length [m] | 6.2                      | 8.3                      | 8.4                      | 8.2                      | 8.0                      | 8.2                      | 8.1                      |

Report Created: Mon 6 May 2024 14:25 GMT+10

[] Ranking at each section and finish

-:--- No data available at this section