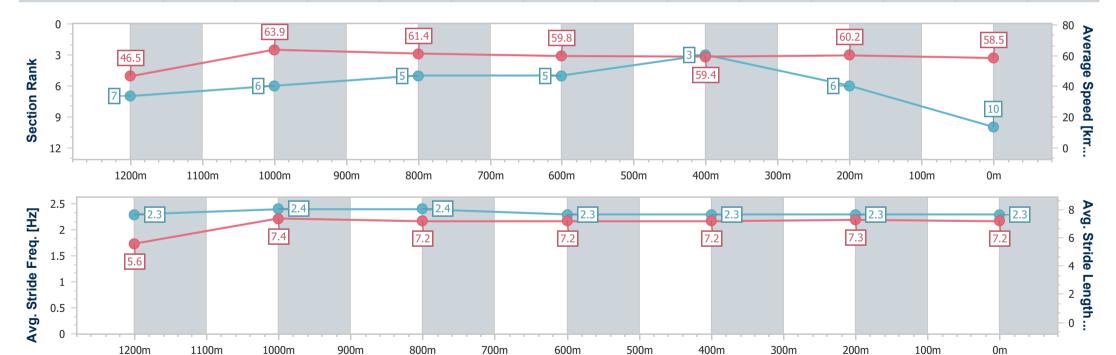

# Horse/Jockey Name Final Rank 10 Fastest Section Time (Section) Top Speed [km/h] (Section) Race State Here's To Power 0:11.28 (1200m) 66.5 (1200m) Finished

### **Ipswich QLD Professional**

Race 3: RIVER 94.9FM QTIS Two-Year-Old Handicap - 1350m

06 May 2024 - 14:05

Track Rating: Good, Weather: Fine, Rail Position: True

| Section                | Overall                   | 1200m                    | 1000m                    | 800m                     | 600m                     | 400m                     | 200m                     |
|------------------------|---------------------------|--------------------------|--------------------------|--------------------------|--------------------------|--------------------------|--------------------------|
| Section Times          | 1:23.27 [10]<br>(0:11.66) | 1:11.61 [7]<br>(0:11.28) | 1:00.33 [6]<br>(0:11.79) | 0:48.54 [5]<br>(0:12.08) | 0:36.46 [5]<br>(0:12.14) | 0:24.32 [3]<br>(0:12.02) | 0:12.30 [6]<br>(0:12.30) |
| Average Speed [km/h]   | 46.5                      | 63.9                     | 61.4                     | 59.8                     | 59.4                     | 60.2                     | 58.5                     |
| Top Speed [km/h]       | 62.4                      | 66.5                     | 65.4                     | 61.0                     | 60.9                     | 60.5                     | 60.5                     |
| Avg. Dist. to Rail [m] | 6.3                       | 3.0                      | 1.4                      | 1.0                      | 1.0                      | 1.4                      | 2.3                      |
| Avg. Stride Freq. [Hz] | 2.3                       | 2.4                      | 2.4                      | 2.3                      | 2.3                      | 2.3                      | 2.3                      |
| Avg. Stride Length [m] | 5.6                       | 7.4                      | 7.2                      | 7.2                      | 7.2                      | 7.3                      | 7.2                      |

Report Created: Mon 6 May 2024 14:25 GMT+10

[] Ranking at each section and finish

-:--- No data available at this section