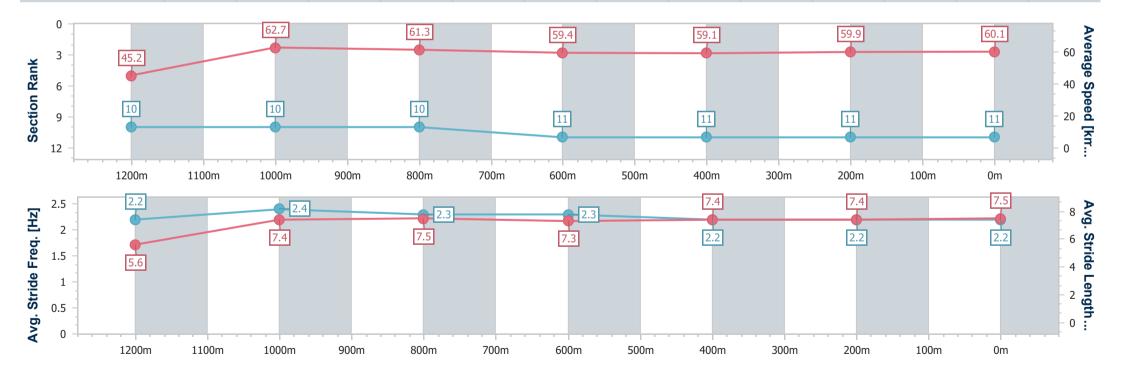

# Horse/Jockey Name Livin'dadream Final Rank 11 Fastest Section Time (Section) Top Speed [km/h] (Section) Race State Livin'dadream 63.7 (1200m) Finished

### **Ipswich QLD Professional**

Race 3: RIVER 94.9FM QTIS Two-Year-Old Handicap - 1350m

06 May 2024 - 14:05

Track Rating: Good, Weather: Fine, Rail Position: True

| Section                | Overall                   | 1200m                     | 1000m                     | 800m                      | 600m                      | 400m                      | 200m                      |
|------------------------|---------------------------|---------------------------|---------------------------|---------------------------|---------------------------|---------------------------|---------------------------|
| Section Times          | 1:23.78 [11]<br>(0:11.98) | 1:11.80 [10]<br>(0:11.51) | 1:00.29 [10]<br>(0:11.80) | 0:48.49 [10]<br>(0:12.14) | 0:36.35 [11]<br>(0:12.30) | 0:24.05 [11]<br>(0:12.08) | 0:11.97 [11]<br>(0:11.97) |
| Average Speed [km/h]   | 45.2                      | 62.7                      | 61.3                      | 59.4                      | 59.1                      | 59.9                      | 60.1                      |
| Top Speed [km/h]       | 61.1                      | 63.7                      | 62.9                      | 60.4                      | 59.9                      | 61.0                      | 61.0                      |
| Avg. Dist. to Rail [m] | 6.2                       | 2.4                       | 1.2                       | 1.1                       | 1.8                       | 1.5                       | 4.0                       |
| Avg. Stride Freq. [Hz] | 2.2                       | 2.4                       | 2.3                       | 2.3                       | 2.2                       | 2.2                       | 2.2                       |
| Avg. Stride Length [m] | 5.6                       | 7.4                       | 7.5                       | 7.3                       | 7.4                       | 7.4                       | 7.5                       |

Report Created: Mon 6 May 2024 14:25 GMT+10

[] Ranking at each section and finish

-:--- No data available at this section