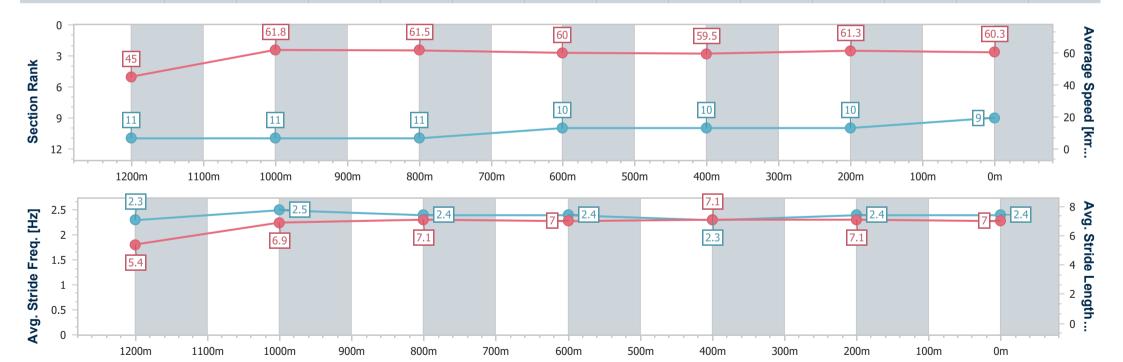

# Horse/Jockey Name Rose Of Liberty Final Rank 9 Fastest Section Time (Section) Top Speed [km/h] (Section) Race State Rose Of Liberty 64.2 (1200m) Finished

### **Ipswich QLD Professional**

Race 3: RIVER 94.9FM QTIS Two-Year-Old Handicap - 1350m

06 May 2024 - 14:05

Track Rating: Good, Weather: Fine, Rail Position: True

| Section                | Overall                  | 1200m                     | 1000m                     | 800m                      | 600m                      | 400m                      | 200m                      |
|------------------------|--------------------------|---------------------------|---------------------------|---------------------------|---------------------------|---------------------------|---------------------------|
| Section Times          | 1:23.15 [9]<br>(0:12.01) | 1:11.14 [11]<br>(0:11.67) | 0:59.47 [11]<br>(0:11.71) | 0:47.76 [11]<br>(0:11.95) | 0:35.81 [10]<br>(0:12.17) | 0:23.64 [10]<br>(0:11.72) | 0:11.92 [10]<br>(0:11.92) |
| Average Speed [km/h]   | 45.0                     | 61.8                      | 61.5                      | 60.0                      | 59.5                      | 61.3                      | 60.3                      |
| Top Speed [km/h]       | 61.3                     | 63.3                      | 64.2                      | 61.7                      | 60.5                      | 62.4                      | 61.9                      |
| Avg. Dist. to Rail [m] | 8.1                      | 3.1                       | 0.5                       | 0.3                       | 0.5                       | 0.5                       | 0.9                       |
| Avg. Stride Freq. [Hz] | 2.3                      | 2.5                       | 2.4                       | 2.4                       | 2.3                       | 2.4                       | 2.4                       |
| Avg. Stride Length [m] | 5.4                      | 6.9                       | 7.1                       | 7.0                       | 7.1                       | 7.1                       | 7.0                       |

Report Created: Mon 6 May 2024 14:25 GMT+10

[] Ranking at each section and finish

-:--- No data available at this section