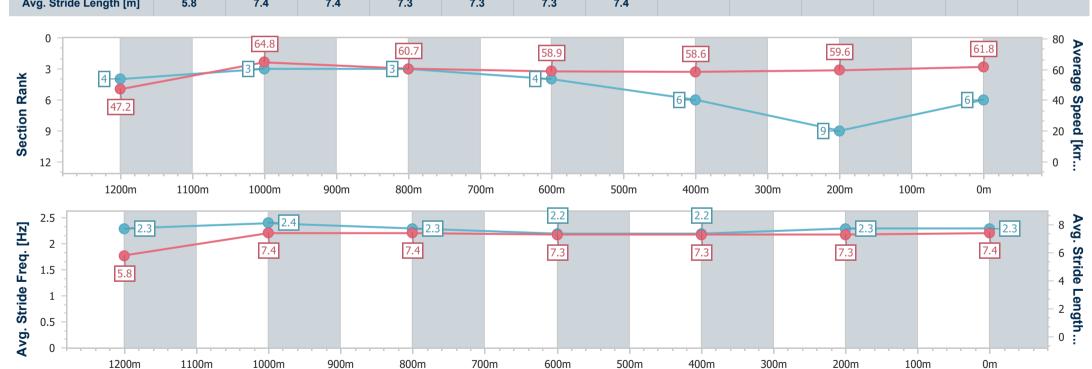

### **Ipswich QLD Professional**

Race 3: RIVER 94.9FM QTIS Two-Year-Old Handicap - 1350m

06 May 2024 - 14:05

Track Rating: Good, Weather: Fine, Rail Position: True

| Section                | Overall                  | 1200m                    | 1000m                    | 800m                     | 600m                     | 400m                     | 200m                     |
|------------------------|--------------------------|--------------------------|--------------------------|--------------------------|--------------------------|--------------------------|--------------------------|
| Section Times          | 1:22.82 [6]<br>(0:11.48) | 1:11.34 [4]<br>(0:11.13) | 1:00.21 [3]<br>(0:11.94) | 0:48.27 [3]<br>(0:12.21) | 0:36.06 [4]<br>(0:12.33) | 0:23.73 [6]<br>(0:12.10) | 0:11.63 [9]<br>(0:11.63) |
| Average Speed [km/h]   | 47.2                     | 64.8                     | 60.7                     | 58.9                     | 58.6                     | 59.6                     | 61.8                     |
| Top Speed [km/h]       | 64.6                     | 66.5                     | 62.7                     | 60.3                     | 59.6                     | 61.6                     | 63.0                     |
| Avg. Dist. to Rail [m] | 9.2                      | 3.8                      | 1.5                      | 0.7                      | 0.4                      | 1.2                      | 3.0                      |
| Avg. Stride Freq. [Hz] | 2.3                      | 2.4                      | 2.3                      | 2.2                      | 2.2                      | 2.3                      | 2.3                      |
| Avg. Stride Length [m] | 5.8                      | 7.4                      | 7.4                      | 7.3                      | 7.3                      | 7.3                      | 7.4                      |