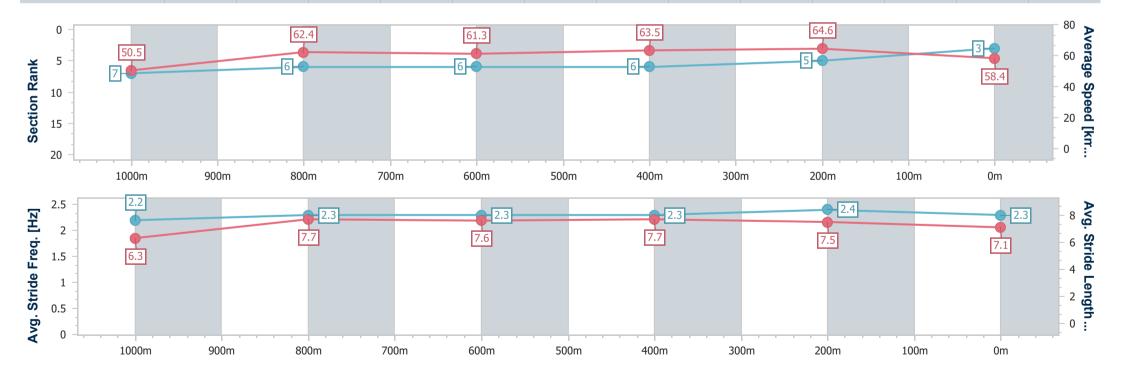

08 May 2024 - 16:39

Track Rating: Soft 7, Weather: Fine, Rail Position: +11m Entire

| Section                | Overall                  | 1000m                    | 800m                     | 600m                     | 400m                     | 200m                     |
|------------------------|--------------------------|--------------------------|--------------------------|--------------------------|--------------------------|--------------------------|
| Occion                 | Overall                  | 1000111                  | 000111                   | 000111                   | 400111                   | 200111                   |
| Section Times          | 1:12.79 [3]<br>(0:14.34) | 0:58.45 [7]<br>(0:11.68) | 0:46.77 [6]<br>(0:11.85) | 0:34.92 [6]<br>(0:11.49) | 0:23.43 [6]<br>(0:11.14) | 0:12.29 [5]<br>(0:12.29) |
| Average Speed [km/h]   | 50.5                     | 62.4                     | 61.3                     | 63.5                     | 64.6                     | 58.4                     |
| Top Speed [km/h]       | 62.9                     | 63.6                     | 62.1                     | 65.6                     | 65.6                     | 62.2                     |
| Avg. Dist. to Rail [m] | 2.8                      | 2.4                      | 2.3                      | 2.5                      | 7.9                      | 7.3                      |
| Avg. Stride Freq. [Hz] | 2.2                      | 2.3                      | 2.3                      | 2.3                      | 2.4                      | 2.3                      |
| Avg. Stride Length [m] | 6.3                      | 7.7                      | 7.6                      | 7.7                      | 7.5                      | 7.1                      |

Report Created: Wed 8 May 2024 16:52 GMT+10

[] Ranking at each section and finish

-:--- No data available at this section

| Horse/Jockey Name              | Radiant Remi   |
|--------------------------------|----------------|
| Final Rank                     | 4              |
| Fastest Section Time (Section) | 0:11.35 (400m) |
| Top Speed [km/h] (Section)     | 65.2 (600m)    |
| Race State                     | Finished       |