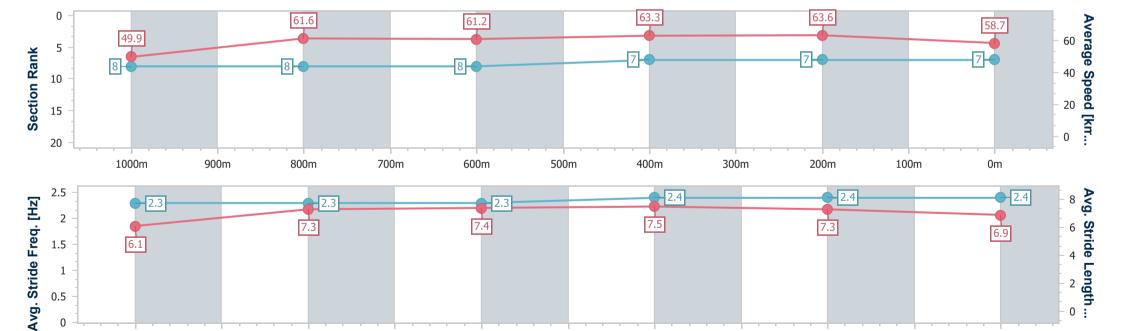

08 May 2024 - 16:39

Track Rating: Soft 7, Weather: Fine, Rail Position: +11m Entire

| Section                | Overall                  | 1000m                    | 800m                     | 600m                     | 400m                     | 200m                     |
|------------------------|--------------------------|--------------------------|--------------------------|--------------------------|--------------------------|--------------------------|
| Section Times          | 1:13.22 [7]<br>(0:14.51) | 0:58.71 [8]<br>(0:11.84) | 0:46.87 [8]<br>(0:11.90) | 0:34.97 [8]<br>(0:11.37) | 0:23.60 [7]<br>(0:11.34) | 0:12.26 [7]<br>(0:12.26) |
| Average Speed [km/h]   | 49.9                     | 61.6                     | 61.2                     | 63.3                     | 63.6                     | 58.7                     |
| Top Speed [km/h]       | 62.7                     | 62.7                     | 62.4                     | 65.1                     | 65.1                     | 61.6                     |
| Avg. Dist. to Rail [m] | 3.5                      | 2.9                      | 1.9                      | 0.8                      | 3.7                      | 3.3                      |
| Avg. Stride Freq. [Hz] | 2.3                      | 2.3                      | 2.3                      | 2.4                      | 2.4                      | 2.4                      |
| Avg. Stride Length [m] | 6.1                      | 7.3                      | 7.4                      | 7.5                      | 7.3                      | 6.9                      |