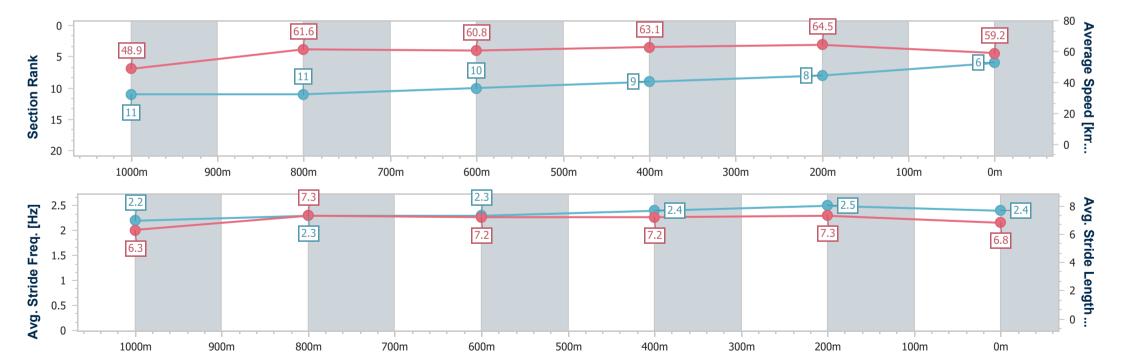

08 May 2024 - 16:39

Track Rating: Soft 7, Weather: Fine, Rail Position: +11m Entire

| Section                | Overall                  | 1000m                     | 800m                      | 600m                      | 400m                     | 200m                     |
|------------------------|--------------------------|---------------------------|---------------------------|---------------------------|--------------------------|--------------------------|
| Section Times          | 1:13.21 [6]<br>(0:14.79) | 0:58.42 [11]<br>(0:11.81) | 0:46.61 [11]<br>(0:11.94) | 0:34.67 [10]<br>(0:11.33) | 0:23.34 [9]<br>(0:11.15) | 0:12.19 [8]<br>(0:12.19) |
| Average Speed [km/h]   | 48.9                     | 61.6                      | 60.8                      | 63.1                      | 64.5                     | 59.2                     |
| Top Speed [km/h]       | 62.0                     | 63.6                      | 61.8                      | 65.4                      | 66.1                     | 62.3                     |
| Avg. Dist. to Rail [m] | 6.1                      | 2.4                       | 1.8                       | 0.9                       | 0.8                      | 2.1                      |
| Avg. Stride Freq. [Hz] | 2.2                      | 2.3                       | 2.3                       | 2.4                       | 2.5                      | 2.4                      |
| Avg. Stride Length [m] | 6.3                      | 7.3                       | 7.2                       | 7.2                       | 7.3                      | 6.8                      |