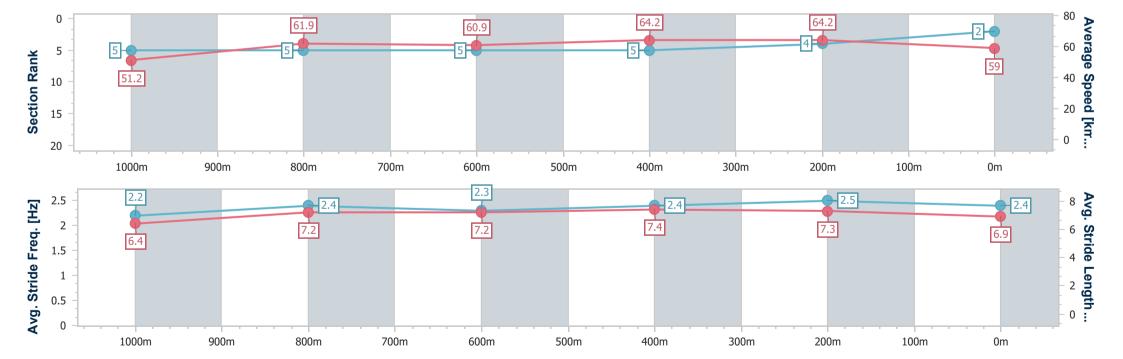

08 May 2024 - 16:39

Track Rating: Soft 7, Weather: Fine, Rail Position: +11m Entire

| Section                | Overall                  | 1000m                    | 800m                     | 600m                     | 400m                     | 200m                     |
|------------------------|--------------------------|--------------------------|--------------------------|--------------------------|--------------------------|--------------------------|
| Section Times          | 1:12.66 [2]<br>(0:14.16) | 0:58.50 [5]<br>(0:11.72) | 0:46.78 [5]<br>(0:11.95) | 0:34.83 [5]<br>(0:11.39) | 0:23.44 [5]<br>(0:11.20) | 0:12.24 [4]<br>(0:12.24) |
| Average Speed [km/h]   | 51.2                     | 61.9                     | 60.9                     | 64.2                     | 64.2                     | 59.0                     |
| Top Speed [km/h]       | 62.8                     | 62.9                     | 62.0                     | 67.1                     | 67.1                     | 61.8                     |
| Avg. Dist. to Rail [m] | 1.5                      | 1.8                      | 3.0                      | 2.5                      | 2.0                      | 1.6                      |
| Avg. Stride Freq. [Hz] | 2.2                      | 2.4                      | 2.3                      | 2.4                      | 2.5                      | 2.4                      |
| Avg. Stride Length [m] | 6.4                      | 7.2                      | 7.2                      | 7.4                      | 7.3                      | 6.9                      |

Report Created: Wed 8 May 2024 16:52 GMT+10

[] Ranking at each section and finish

-:--- No data available at this section

NA No data available

Page 4/13

| Horse/Jockey Name              | Selous         |
|--------------------------------|----------------|
| Final Rank                     | 3              |
| Fastest Section Time (Section) | 0:11.14 (400m) |
| Top Speed [km/h] (Section)     | 65.6 (400m)    |
| Paca State                     | Finished       |