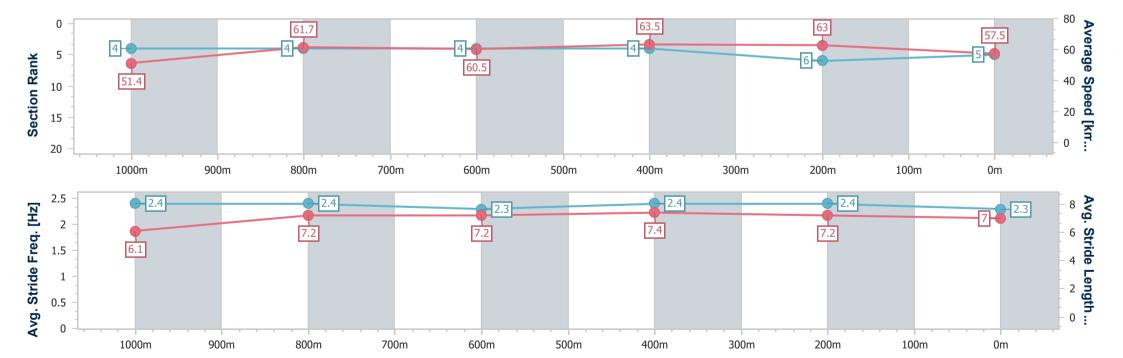

08 May 2024 - 16:39

Track Rating: Soft 7, Weather: Fine, Rail Position: +11m Entire

| Section                | Overall                  | 1000m                    | 800m                     | 600m                     | 400m                     | 200m                     |
|------------------------|--------------------------|--------------------------|--------------------------|--------------------------|--------------------------|--------------------------|
| Section Times          | 1:13.14 [5]<br>(0:14.08) | 0:59.06 [4]<br>(0:11.79) | 0:47.27 [4]<br>(0:11.92) | 0:35.35 [4]<br>(0:11.43) | 0:23.92 [4]<br>(0:11.43) | 0:12.49 [6]<br>(0:12.49) |
| Average Speed [km/h]   | 51.4                     | 61.7                     | 60.5                     | 63.5                     | 63.0                     | 57.5                     |
| Top Speed [km/h]       | 63.9                     | 63.2                     | 62.0                     | 65.6                     | 64.2                     | 61.2                     |
| Avg. Dist. to Rail [m] | 5.7                      | 2.4                      | 1.4                      | 1.0                      | 5.3                      | 5.0                      |
| Avg. Stride Freq. [Hz] | 2.4                      | 2.4                      | 2.3                      | 2.4                      | 2.4                      | 2.3                      |
| Avg. Stride Length [m] | 6.1                      | 7.2                      | 7.2                      | 7.4                      | 7.2                      | 7.0                      |