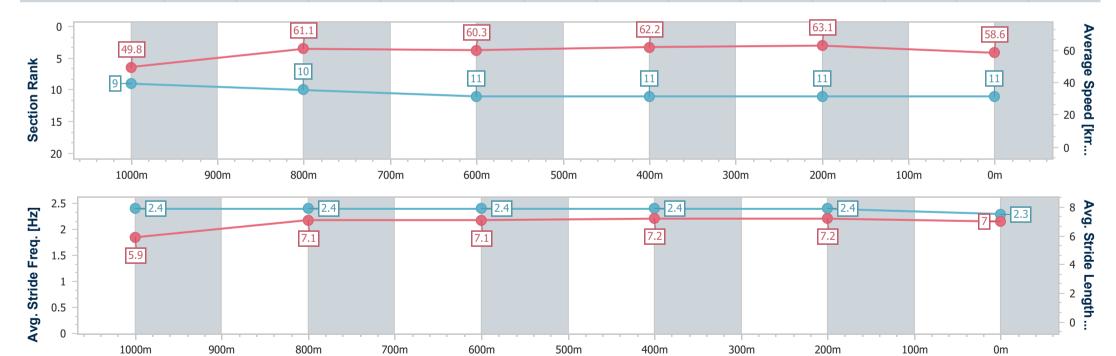

Report Created: Wed 8 May 2024 16:52 GMT+10

[] Ranking at each section and finish

-:--- No data available at this section

NA No data available

Page 12/13

| Horse/Jockey Name              | Bundyandcoke   |
|--------------------------------|----------------|
| Final Rank                     | 11             |
| Fastest Section Time (Section) | 0:11.43 (400m) |
| Top Speed [km/h] (Section)     | 64.4 (400m)    |
| Paca State                     | Finished       |

08 May 2024 - 16:39

Track Rating: Soft 7, Weather: Fine, Rail Position: +11m Entire

| Section                | Overall                   | 1000m                    | 800m                      | 600m                      | 400m                      | 200m                      |
|------------------------|---------------------------|--------------------------|---------------------------|---------------------------|---------------------------|---------------------------|
| Section Times          | 1:13.99 [11]<br>(0:14.52) | 0:59.47 [9]<br>(0:12.00) | 0:47.47 [10]<br>(0:12.10) | 0:35.37 [11]<br>(0:11.67) | 0:23.70 [11]<br>(0:11.43) | 0:12.27 [11]<br>(0:12.27) |
| Average Speed [km/h]   | 49.8                      | 61.1                     | 60.3                      | 62.2                      | 63.1                      | 58.6                      |
| Top Speed [km/h]       | 61.4                      | 62.0                     | 61.9                      | 63.7                      | 64.4                      | 62.0                      |
| Avg. Dist. to Rail [m] | 5.7                       | 3.9                      | 2.9                       | 1.3                       | 4.6                       | 6.7                       |
| Avg. Stride Freq. [Hz] | 2.4                       | 2.4                      | 2.4                       | 2.4                       | 2.4                       | 2.3                       |
| Avg. Stride Length [m] | 5.9                       | 7.1                      | 7.1                       | 7.2                       | 7.2                       | 7.0                       |