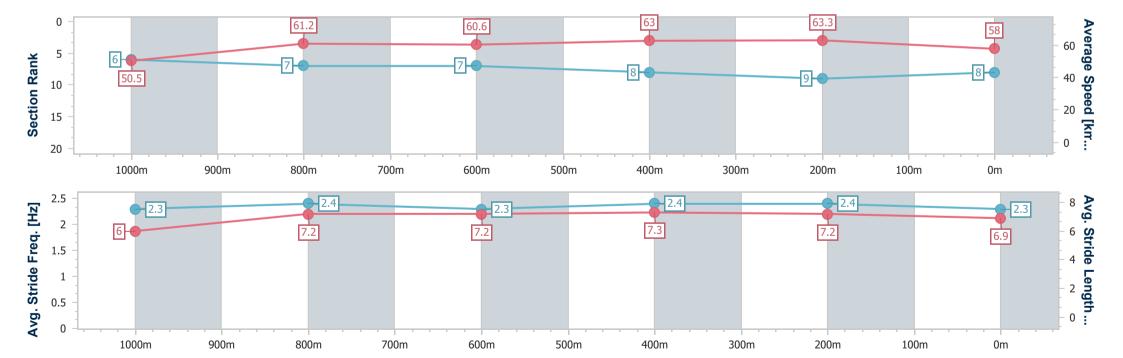

08 May 2024 - 16:39

Track Rating: Soft 7, Weather: Fine, Rail Position: +11m Entire

| Section                | Overall                  | 1000m                    | 800m                     | 600m                     | 400m                     | 200m                     |
|------------------------|--------------------------|--------------------------|--------------------------|--------------------------|--------------------------|--------------------------|
| Occion                 | Overall                  | 1000111                  | 000111                   | 000111                   | 400111                   | 200111                   |
| Section Times          | 1:12.79 [3]<br>(0:14.34) | 0:58.45 [7]<br>(0:11.68) | 0:46.77 [6]<br>(0:11.85) | 0:34.92 [6]<br>(0:11.49) | 0:23.43 [6]<br>(0:11.14) | 0:12.29 [5]<br>(0:12.29) |
| Average Speed [km/h]   | 50.5                     | 62.4                     | 61.3                     | 63.5                     | 64.6                     | 58.4                     |
| Top Speed [km/h]       | 62.9                     | 63.6                     | 62.1                     | 65.6                     | 65.6                     | 62.2                     |
| Avg. Dist. to Rail [m] | 2.8                      | 2.4                      | 2.3                      | 2.5                      | 7.9                      | 7.3                      |
| Avg. Stride Freq. [Hz] | 2.2                      | 2.3                      | 2.3                      | 2.3                      | 2.4                      | 2.3                      |
| Avg. Stride Length [m] | 6.3                      | 7.7                      | 7.6                      | 7.7                      | 7.5                      | 7.1                      |