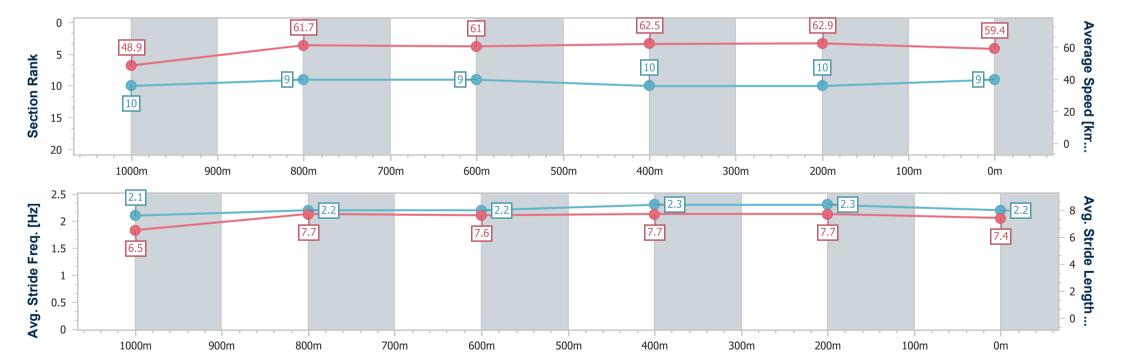

08 May 2024 - 16:39

Track Rating: Soft 7, Weather: Fine, Rail Position: +11m Entire

| Section                | Overall                  | 1000m                    | 800m                     | 600m                     | 400m                     | 200m                     |
|------------------------|--------------------------|--------------------------|--------------------------|--------------------------|--------------------------|--------------------------|
| Section Times          | 1:12.63 [1]<br>(0:13.65) | 0:58.98 [1]<br>(0:11.65) | 0:47.33 [1]<br>(0:12.00) | 0:35.33 [1]<br>(0:11.43) | 0:23.90 [1]<br>(0:11.29) | 0:12.61 [1]<br>(0:12.61) |
| Average Speed [km/h]   | 53.2                     | 62.5                     | 60.6                     | 63.2                     | 63.8                     | 57.1                     |
| Top Speed [km/h]       | 67.2                     | 65.7                     | 62.0                     | 65.6                     | 66.0                     | 60.7                     |
| Avg. Dist. to Rail [m] | 8.5                      | 2.7                      | 2.1                      | 1.2                      | 4.6                      | 4.4                      |
| Avg. Stride Freq. [Hz] | 2.4                      | 2.3                      | 2.3                      | 2.4                      | 2.4                      | 2.3                      |
| Avg. Stride Length [m] | 6.3                      | 7.4                      | 7.3                      | 7.4                      | 7.2                      | 6.8                      |

Report Created: Wed 8 May 2024 16:52 GMT+10

[] Ranking at each section and finish

-:--- No data available at this section

NA No data available

Page 3/13

| Horse/Jockey Name              | Great Aspirations |
|--------------------------------|-------------------|
| Final Rank                     | 2                 |
| Fastest Section Time (Section) | 0:11.20 (400m)    |
| Top Speed [km/h] (Section)     | 67.1 (600m)       |
| Race State                     | Finished          |