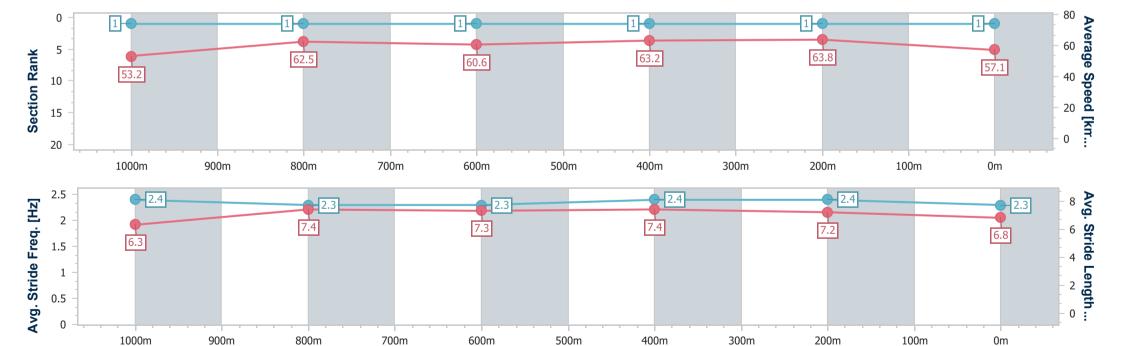

08 May 2024 - 16:39

Track Rating: Soft 7, Weather: Fine, Rail Position: +11m Entire

| Section                | Overall                  | 1000m                    | 800m                     | 600m                     | 400m                     | 200m                     |
|------------------------|--------------------------|--------------------------|--------------------------|--------------------------|--------------------------|--------------------------|
| Section Times          | 1:12.63 [1]<br>(0:13.65) | 0:58.98 [1]<br>(0:11.65) | 0:47.33 [1]<br>(0:12.00) | 0:35.33 [1]<br>(0:11.43) | 0:23.90 [1]<br>(0:11.29) | 0:12.61 [1]<br>(0:12.61) |
| Average Speed [km/h]   | 53.2                     | 62.5                     | 60.6                     | 63.2                     | 63.8                     | 57.1                     |
| Top Speed [km/h]       | 67.2                     | 65.7                     | 62.0                     | 65.6                     | 66.0                     | 60.7                     |
| Avg. Dist. to Rail [m] | 8.5                      | 2.7                      | 2.1                      | 1.2                      | 4.6                      | 4.4                      |
| Avg. Stride Freq. [Hz] | 2.4                      | 2.3                      | 2.3                      | 2.4                      | 2.4                      | 2.3                      |
| Avg. Stride Length [m] | 6.3                      | 7.4                      | 7.3                      | 7.4                      | 7.2                      | 6.8                      |

Report Created: Wed 8 May 2024 16:52 GMT+10

[] Ranking at each section and finish

-:--- No data available at this section

NA No data available

Page 3/13

| Horse/Jockey Name              | Great Aspirations |
|--------------------------------|-------------------|
| Final Rank                     | 2                 |
| Fastest Section Time (Section) | 0:11.20 (400m)    |
| Top Speed [km/h] (Section)     | 67.1 (600m)       |
| Race State                     | Finished          |