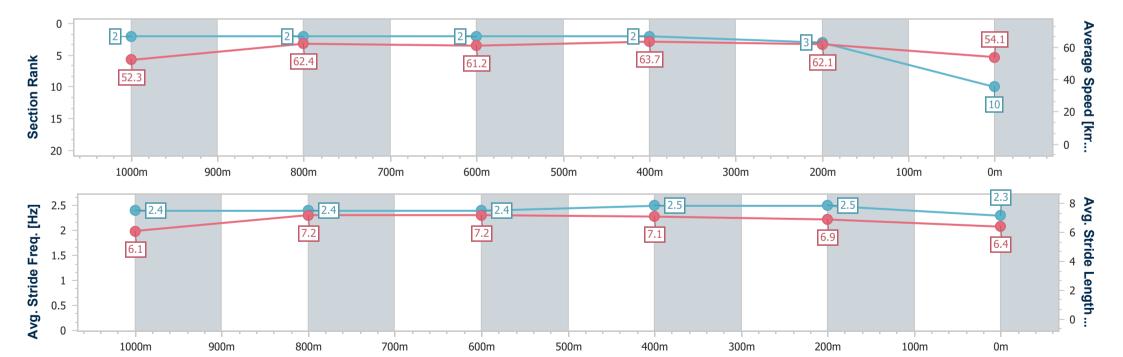

Report Created: Wed 8 May 2024 16:52 GMT+10

[] Ranking at each section and finish

-:--- No data available at this section

| Horse/Jockey Name              | Script Writer  |
|--------------------------------|----------------|
| Final Rank                     | 10             |
| Fastest Section Time (Section) | 0:11.40 (600m) |
| Top Speed [km/h] (Section)     | 64.3 (600m)    |
| Pace State                     | Finished       |

08 May 2024 - 16:39

Track Rating: Soft 7, Weather: Fine, Rail Position: +11m Entire

| Section                | Overall                   | 1000m                    | 800m                     | 600m                     | 400m                     | 200m                     |
|------------------------|---------------------------|--------------------------|--------------------------|--------------------------|--------------------------|--------------------------|
| Section Times          | 1:13.70 [10]<br>(0:13.83) | 0:59.87 [2]<br>(0:11.68) | 0:48.19 [2]<br>(0:11.89) | 0:36.30 [2]<br>(0:11.40) | 0:24.90 [2]<br>(0:11.60) | 0:13.30 [3]<br>(0:13.30) |
| Average Speed [km/h]   | 52.3                      | 62.4                     | 61.2                     | 63.7                     | 62.1                     | 54.1                     |
| Top Speed [km/h]       | 64.2                      | 64.2                     | 62.1                     | 64.3                     | 63.8                     | 59.4                     |
| Avg. Dist. to Rail [m] | 4.9                       | 2.7                      | 2.0                      | 1.7                      | 6.7                      | 7.4                      |
| Avg. Stride Freq. [Hz] | 2.4                       | 2.4                      | 2.4                      | 2.5                      | 2.5                      | 2.3                      |
| Avg. Stride Length [m] | 6.1                       | 7.2                      | 7.2                      | 7.1                      | 6.9                      | 6.4                      |