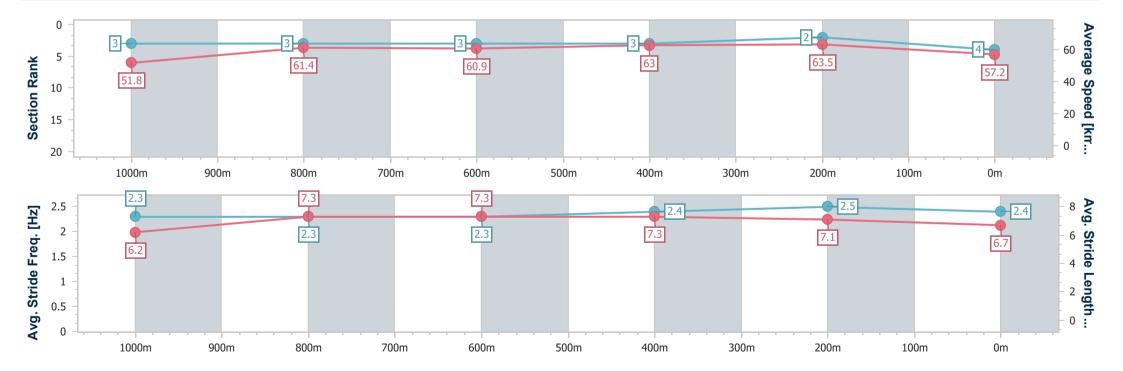

08 May 2024 - 16:39

Track Rating: Soft 7, Weather: Fine, Rail Position: +11m Entire

| Section             | Overall                 | 1000m | 800m                     | 600m                     | 400m                     | 200m                     |
|---------------------|-------------------------|-------|--------------------------|--------------------------|--------------------------|--------------------------|
| Section Times       | 1:12.95 [4<br>(0:13.92) |       | 0:47.30 [3]<br>(0:11.89) | 0:35.41 [3]<br>(0:11.46) | 0:23.95 [3]<br>(0:11.35) | 0:12.60 [2]<br>(0:12.60) |
| Average Speed [kr   | n/h] 51.8               | 61.4  | 60.9                     | 63.0                     | 63.5                     | 57.2                     |
| Top Speed [km/l     | 62.7                    | 62.6  | 61.8                     | 65.2                     | 65.0                     | 61.5                     |
| Avg. Dist. to Rail  | m] 1.3                  | 0.5   | 0.7                      | 0.7                      | 2.9                      | 1.1                      |
| Avg. Stride Freq. [ | Hz] 2.3                 | 2.3   | 2.3                      | 2.4                      | 2.5                      | 2.4                      |
| Avg. Stride Length  | [m] 6.2                 | 7.3   | 7.3                      | 7.3                      | 7.1                      | 6.7                      |

Report Created: Wed 8 May 2024 16:52 GMT+10

[] Ranking at each section and finish

-:--.- No data available at this section

NA No data available

Page 6/13

| Horse/Jockey Name              | Hang Five      |
|--------------------------------|----------------|
| Final Rank                     | 5              |
| Fastest Section Time (Section) | 0:11.43 (600m) |
| Top Speed [km/h] (Section)     | 65.6 (600m)    |
| Pace State                     | Finished       |