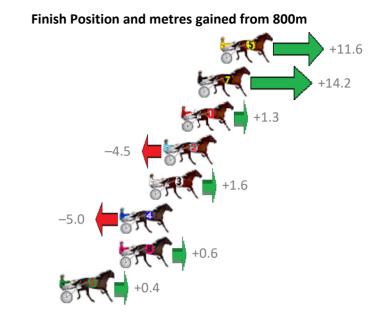

# Tuesday, 22 August 2017

| Gross Time: 1:57.80 | MileR | ate: 1:54 | 1.20    | LeadTir | ne: | 3.40s    | First Qtr: 27.90s | Second Qtr: 30.10 | Os Third Qtr: 27.60s                                                                                                                                                                                                                                                                                                                                                                                                                                                                                                                                                                                                                                                                                                                                                                                                                                                                                                                                                                                                                                                                                                                                                                                                                                                                                                                                                                                                                                                                                                                                                                                                                                                                                                                                                                                                                                                                                                                                                                                                                                                                                                           | Fourth Qtr: 28.80s |
|---------------------|-------|-----------|---------|---------|-----|----------|-------------------|-------------------|--------------------------------------------------------------------------------------------------------------------------------------------------------------------------------------------------------------------------------------------------------------------------------------------------------------------------------------------------------------------------------------------------------------------------------------------------------------------------------------------------------------------------------------------------------------------------------------------------------------------------------------------------------------------------------------------------------------------------------------------------------------------------------------------------------------------------------------------------------------------------------------------------------------------------------------------------------------------------------------------------------------------------------------------------------------------------------------------------------------------------------------------------------------------------------------------------------------------------------------------------------------------------------------------------------------------------------------------------------------------------------------------------------------------------------------------------------------------------------------------------------------------------------------------------------------------------------------------------------------------------------------------------------------------------------------------------------------------------------------------------------------------------------------------------------------------------------------------------------------------------------------------------------------------------------------------------------------------------------------------------------------------------------------------------------------------------------------------------------------------------------|--------------------|
| No Horse            | Plc   | Margin    | Time    | 800Time | (W) | 400 Time | (W)               | Fini              | sh Position and metres                                                                                                                                                                                                                                                                                                                                                                                                                                                                                                                                                                                                                                                                                                                                                                                                                                                                                                                                                                                                                                                                                                                                                                                                                                                                                                                                                                                                                                                                                                                                                                                                                                                                                                                                                                                                                                                                                                                                                                                                                                                                                                         | gained from 800m   |
| 3 JANGO FETT        | 1     | 0.0m      | 1:57.80 | 56.40s  | (0) | 28.80s   | (0)               |                   |                                                                                                                                                                                                                                                                                                                                                                                                                                                                                                                                                                                                                                                                                                                                                                                                                                                                                                                                                                                                                                                                                                                                                                                                                                                                                                                                                                                                                                                                                                                                                                                                                                                                                                                                                                                                                                                                                                                                                                                                                                                                                                                                | 0.0                |
| 11 FIREBBY          | 2     | 3.4m      | 1:58.04 | 55.69s  | (1) | 27.89s   | (2)               |                   | t de la companya de l | +10.0              |
| 2 ZENMACH           | 3     | 5.2m      | 1:58.17 | 56.15s  | (1) | 28.32s   | (2)               |                   |                                                                                                                                                                                                                                                                                                                                                                                                                                                                                                                                                                                                                                                                                                                                                                                                                                                                                                                                                                                                                                                                                                                                                                                                                                                                                                                                                                                                                                                                                                                                                                                                                                                                                                                                                                                                                                                                                                                                                                                                                                                                                                                                | +3.6               |
| 1 PARISIAN ROCKSTAR | 4     | 6.2m      | 1:58.25 | 56.48s  | (0) | 28.64s   | (0)               |                   | -1.2                                                                                                                                                                                                                                                                                                                                                                                                                                                                                                                                                                                                                                                                                                                                                                                                                                                                                                                                                                                                                                                                                                                                                                                                                                                                                                                                                                                                                                                                                                                                                                                                                                                                                                                                                                                                                                                                                                                                                                                                                                                                                                                           | •                  |
| 7 TIMMO TIME        | 5     | 7.7m      | 1:58.35 | 54.69s  | (1) | 26.95s   | (1)               |                   |                                                                                                                                                                                                                                                                                                                                                                                                                                                                                                                                                                                                                                                                                                                                                                                                                                                                                                                                                                                                                                                                                                                                                                                                                                                                                                                                                                                                                                                                                                                                                                                                                                                                                                                                                                                                                                                                                                                                                                                                                                                                                                                                | +24.3              |
| 10 EARL JUJON       | 6     | 8.0m      | 1:58.38 | 55.72s  | (1) | 27.92s   | (2)               |                   |                                                                                                                                                                                                                                                                                                                                                                                                                                                                                                                                                                                                                                                                                                                                                                                                                                                                                                                                                                                                                                                                                                                                                                                                                                                                                                                                                                                                                                                                                                                                                                                                                                                                                                                                                                                                                                                                                                                                                                                                                                                                                                                                | +9.6               |
| 9 SAMS A CHAMP      | 7     | 8.8m      | 1:58.43 | 55.96s  | (0) | 28.15s   | (1)               |                   | \$50°C                                                                                                                                                                                                                                                                                                                                                                                                                                                                                                                                                                                                                                                                                                                                                                                                                                                                                                                                                                                                                                                                                                                                                                                                                                                                                                                                                                                                                                                                                                                                                                                                                                                                                                                                                                                                                                                                                                                                                                                                                                                                                                                         | +6.2               |
| 5 BLAZING VC        | 8     | 9.3m      | 1:58.47 | 55.12s  | (1) | 27.53s   | (0)               |                   |                                                                                                                                                                                                                                                                                                                                                                                                                                                                                                                                                                                                                                                                                                                                                                                                                                                                                                                                                                                                                                                                                                                                                                                                                                                                                                                                                                                                                                                                                                                                                                                                                                                                                                                                                                                                                                                                                                                                                                                                                                                                                                                                | +18.1              |
| 12 HEAVENS HINT     | 9     | 10.3m     | 1:58.54 | 55.53s  | (1) | 27.71s   | (1)               |                   |                                                                                                                                                                                                                                                                                                                                                                                                                                                                                                                                                                                                                                                                                                                                                                                                                                                                                                                                                                                                                                                                                                                                                                                                                                                                                                                                                                                                                                                                                                                                                                                                                                                                                                                                                                                                                                                                                                                                                                                                                                                                                                                                | +12.3              |
| 4 SLIPPERY JADE     | 10    | 14.2m     | 1:58.82 | 57.08s  | (1) | 28.94s   | (1)               | -9.6              | FC C                                                                                                                                                                                                                                                                                                                                                                                                                                                                                                                                                                                                                                                                                                                                                                                                                                                                                                                                                                                                                                                                                                                                                                                                                                                                                                                                                                                                                                                                                                                                                                                                                                                                                                                                                                                                                                                                                                                                                                                                                                                                                                                           |                    |
| 8 SHERKHAN          | 11    | 44.9m     | 2:01.03 | 58.85s  | (0) | 30.90s   | (0)               |                   | -34.7                                                                                                                                                                                                                                                                                                                                                                                                                                                                                                                                                                                                                                                                                                                                                                                                                                                                                                                                                                                                                                                                                                                                                                                                                                                                                                                                                                                                                                                                                                                                                                                                                                                                                                                                                                                                                                                                                                                                                                                                                                                                                                                          |                    |