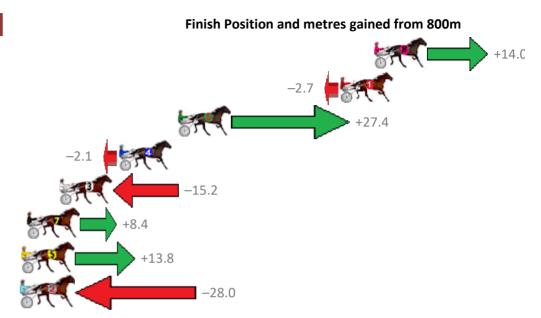

### Tuesday, 22 August 2017

| Gross Time: 1:59.50   | MileR | ate: 1:55 | 5.90    | LeadTin | ne:   | 3.40s    | First Qtr: 27.90s | Second Qtr: 31.60s | Third Qtr: 29.10s   | Fourth Qtr: 27.50s |
|-----------------------|-------|-----------|---------|---------|-------|----------|-------------------|--------------------|---------------------|--------------------|
| No Horse              | Plc   | Margin    | Time    | 800Time | (W) 4 | 400 Time | (W)               | Finish I           | Position and metres | gained from 800m   |
| 5 ZARAS DELIGHT       | 1     | 0.0m      | 1:59.50 | 56.33s  | (1)   | 27.39s   | (1)               |                    |                     | +3.8               |
| 10 SIR SEMPER FIDELIS | 2     | 2.5m      | 1:59.67 | 55.67s  | (2)   | 27.18s   | (2)               |                    | į.                  | +13.1              |
| 11 FRANCO TOTEM       | 3     | 2.5m      | 1:59.67 | 55.35s  | (2)   | 26.89s   | (2)               |                    | į.                  | +17.7              |
| 12 LIVING GRAND       | 4     | 6.9m      | 1:59.97 | 55.33s  | (2)   | 26.86s   | (2)               |                    |                     | +17.9              |
| 2 MUCHO MACHO MAN     | 5     | 7.8m      | 2:00.04 | 57.15s  | (0)   | 28.04s   | (0)               | -7.8               |                     | •                  |
| 1 DONNY JONES         | 6     | 10.1m     | 2:00.19 | 57.02s  | (0)   | 27.88s   | (0)               | -5.9               |                     |                    |
| 6 OASIS DREAM         | 7     | 12.0m     | 2:00.32 | 55.38s  | (2)   | 26.87s   | (2)               |                    |                     | +17.2              |
| 8 SPOOKY              | 8     | 12.3m     | 2:00.35 | 56.85s  | (0)   | 27.66s   | (0)               | -3.5               | FC (                |                    |
| 9 UNCLE PAUL          | 9     | 12.6m     | 2:00.37 | 56.91s  | (1)   | 27.93s   | (1)               | -4.4               | Fee                 |                    |
| 4 ROCKWITH THEDEVIL   | 10    | 13.6m     | 2:00.43 | 56.67s  | (1)   | 27.71s   | (1)               | -1.0               | <b>!</b>            |                    |
| 3 CRUISIN CARL        | 11    | 16.8m     | 2:00.65 | 56.53s  | (0)   | 27.65s   | (1)               |                    | +1.0                |                    |
| 7 ELZBOY              | 12    | 17.4m     | 2:00.70 | 56.87s  | (0)   | 27.71s   | (0)               | -3.8               |                     |                    |