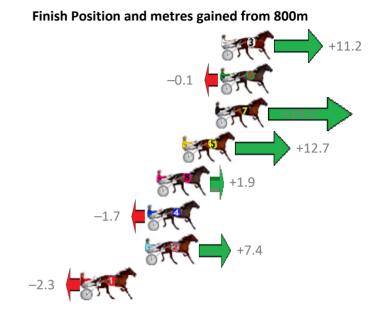

ourth Qtr: 28.10s

| No Horse          | Plc | Margin | Time    | 800Time | (W) | 400 Time (W) |
|-------------------|-----|--------|---------|---------|-----|--------------|
| 3 LOMBO RANMILES  | 1   | 0.0m   | 1:58.50 | 55.51s  | (1) | 27.52s (1)   |
| 6 COREY ODONOHUE  | 2   | 0.1m   | 1:58.51 | 56.31s  | (0) | 28.02s (0)   |
| 7 MAJOR KIWI      | 3   | 0.5m   | 1:58.54 | 54.93s  | (1) | 27.00s (2)   |
| 5 INA GREAT PLACE | 4   | 3.1m   | 1:58.72 | 55.41s  | (1) | 27.47s (2)   |
| 8 SHAREAPASSION   | 5   | 5.1m   | 1:58.86 | 56.17s  | (1) | 28.46s (1)   |
| 4 COMPLY OR DIE   | 6   | 5.9m   | 1:58.91 | 56.42s  | (0) | 28.11s (0)   |
| 2 RORY MACH       | 7   | 6.0m   | 1:58.92 | 55.78s  | (0) | 27.47s (1)   |
| 1 LEIGHMONT       | 8   | 11.1m  | 1:59.28 | 56.46s  | (0) | 28.11s (0)   |