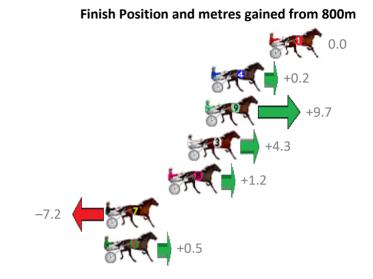

# Tuesday, 22 August 2017

| Gross Time: 2:02.90 | MileR | ate: 1:59 | 9.10    | LeadTin | ne: | 3.60s    | First Qtr: 28.70s | Second Qtr: 32.30s | Third Qtr: 29.60s   | Fourth Qtr: 28.70s |
|---------------------|-------|-----------|---------|---------|-----|----------|-------------------|--------------------|---------------------|--------------------|
| No Horse            | Plc   | Margin    | Time    | 800Time | (W) | 400 Time | (W)               | Finish             | Position and metres | gained from 800m   |
| 5 MY MAGIC MERLIN   | 1     | 0.0m      | 2:02.90 | 57.78s  | (1) | 28.10s   | (1)               |                    |                     | +7.2               |
| 6 HEADWIN           | 2     | 0.4m      | 2:02.93 | 58.01s  | (0) | 28.40s   | (0)               |                    |                     | +4.0               |
| 1 GOT THE GOODS     | 3     | 1.7m      | 2:03.02 | 58.42s  | (0) | 28.82s   | (0)               |                    | -1.7                | STEET STEET        |
| 9 KATHLEEN GRACE    | 4     | 4.2m      | 2:03.20 | 57.92s  | (0) | 28.24s   | (0)               |                    | <b>*</b>            | +5.2               |
| 10TOO GOOD FOR YOU  | 5     | 7.7m      | 2:03.45 | 57.87s  | (0) | 28.16s   | (1)               |                    |                     | +5.9               |
| 7 IFYOUBELIEVE      | 6     | 8.6m      | 2:03.52 | 58.71s  | (1) | 29.03s   | (1)               | -5.6               |                     | ,                  |