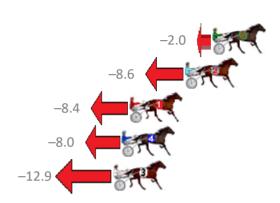

# Tuesday, 22 August 2017

| Gross Time: 1:57.80 | MileR | ate: 1:54 | 1.20    | LeadTir | ne: | 3.40s    | First Qtr: 27.90s | Second Qtr: 30.10 | Os Third Qtr: 27.60s                                                                                                                                                                                                                                                                                                                                                                                                                                                                                                                                                                                                                                                                                                                                                                                                                                                                                                                                                                                                                                                                                                                                                                                                                                                                                                                                                                                                                                                                                                                                                                                                                                                                                                                                                                                                                                                                                                                                                                                                                                                                                                           | Fourth Qtr: 28.80s |
|---------------------|-------|-----------|---------|---------|-----|----------|-------------------|-------------------|--------------------------------------------------------------------------------------------------------------------------------------------------------------------------------------------------------------------------------------------------------------------------------------------------------------------------------------------------------------------------------------------------------------------------------------------------------------------------------------------------------------------------------------------------------------------------------------------------------------------------------------------------------------------------------------------------------------------------------------------------------------------------------------------------------------------------------------------------------------------------------------------------------------------------------------------------------------------------------------------------------------------------------------------------------------------------------------------------------------------------------------------------------------------------------------------------------------------------------------------------------------------------------------------------------------------------------------------------------------------------------------------------------------------------------------------------------------------------------------------------------------------------------------------------------------------------------------------------------------------------------------------------------------------------------------------------------------------------------------------------------------------------------------------------------------------------------------------------------------------------------------------------------------------------------------------------------------------------------------------------------------------------------------------------------------------------------------------------------------------------------|--------------------|
| No Horse            | Plc   | Margin    | Time    | 800Time | (W) | 400 Time | (W)               | Fini              | sh Position and metres                                                                                                                                                                                                                                                                                                                                                                                                                                                                                                                                                                                                                                                                                                                                                                                                                                                                                                                                                                                                                                                                                                                                                                                                                                                                                                                                                                                                                                                                                                                                                                                                                                                                                                                                                                                                                                                                                                                                                                                                                                                                                                         | gained from 800m   |
| 3 JANGO FETT        | 1     | 0.0m      | 1:57.80 | 56.40s  | (0) | 28.80s   | (0)               |                   |                                                                                                                                                                                                                                                                                                                                                                                                                                                                                                                                                                                                                                                                                                                                                                                                                                                                                                                                                                                                                                                                                                                                                                                                                                                                                                                                                                                                                                                                                                                                                                                                                                                                                                                                                                                                                                                                                                                                                                                                                                                                                                                                | 0.0                |
| 11 FIREBBY          | 2     | 3.4m      | 1:58.04 | 55.69s  | (1) | 27.89s   | (2)               |                   | t de la companya de l | +10.0              |
| 2 ZENMACH           | 3     | 5.2m      | 1:58.17 | 56.15s  | (1) | 28.32s   | (2)               |                   |                                                                                                                                                                                                                                                                                                                                                                                                                                                                                                                                                                                                                                                                                                                                                                                                                                                                                                                                                                                                                                                                                                                                                                                                                                                                                                                                                                                                                                                                                                                                                                                                                                                                                                                                                                                                                                                                                                                                                                                                                                                                                                                                | +3.6               |
| 1 PARISIAN ROCKSTAR | 4     | 6.2m      | 1:58.25 | 56.48s  | (0) | 28.64s   | (0)               |                   | -1.2                                                                                                                                                                                                                                                                                                                                                                                                                                                                                                                                                                                                                                                                                                                                                                                                                                                                                                                                                                                                                                                                                                                                                                                                                                                                                                                                                                                                                                                                                                                                                                                                                                                                                                                                                                                                                                                                                                                                                                                                                                                                                                                           | •                  |
| 7 TIMMO TIME        | 5     | 7.7m      | 1:58.35 | 54.69s  | (1) | 26.95s   | (1)               |                   |                                                                                                                                                                                                                                                                                                                                                                                                                                                                                                                                                                                                                                                                                                                                                                                                                                                                                                                                                                                                                                                                                                                                                                                                                                                                                                                                                                                                                                                                                                                                                                                                                                                                                                                                                                                                                                                                                                                                                                                                                                                                                                                                | +24.3              |
| 10 EARL JUJON       | 6     | 8.0m      | 1:58.38 | 55.72s  | (1) | 27.92s   | (2)               |                   |                                                                                                                                                                                                                                                                                                                                                                                                                                                                                                                                                                                                                                                                                                                                                                                                                                                                                                                                                                                                                                                                                                                                                                                                                                                                                                                                                                                                                                                                                                                                                                                                                                                                                                                                                                                                                                                                                                                                                                                                                                                                                                                                | +9.6               |
| 9 SAMS A CHAMP      | 7     | 8.8m      | 1:58.43 | 55.96s  | (0) | 28.15s   | (1)               |                   | \$50°C                                                                                                                                                                                                                                                                                                                                                                                                                                                                                                                                                                                                                                                                                                                                                                                                                                                                                                                                                                                                                                                                                                                                                                                                                                                                                                                                                                                                                                                                                                                                                                                                                                                                                                                                                                                                                                                                                                                                                                                                                                                                                                                         | +6.2               |
| 5 BLAZING VC        | 8     | 9.3m      | 1:58.47 | 55.12s  | (1) | 27.53s   | (0)               |                   |                                                                                                                                                                                                                                                                                                                                                                                                                                                                                                                                                                                                                                                                                                                                                                                                                                                                                                                                                                                                                                                                                                                                                                                                                                                                                                                                                                                                                                                                                                                                                                                                                                                                                                                                                                                                                                                                                                                                                                                                                                                                                                                                | +18.1              |
| 12 HEAVENS HINT     | 9     | 10.3m     | 1:58.54 | 55.53s  | (1) | 27.71s   | (1)               |                   |                                                                                                                                                                                                                                                                                                                                                                                                                                                                                                                                                                                                                                                                                                                                                                                                                                                                                                                                                                                                                                                                                                                                                                                                                                                                                                                                                                                                                                                                                                                                                                                                                                                                                                                                                                                                                                                                                                                                                                                                                                                                                                                                | +12.3              |
| 4 SLIPPERY JADE     | 10    | 14.2m     | 1:58.82 | 57.08s  | (1) | 28.94s   | (1)               | -9.6              | FC C                                                                                                                                                                                                                                                                                                                                                                                                                                                                                                                                                                                                                                                                                                                                                                                                                                                                                                                                                                                                                                                                                                                                                                                                                                                                                                                                                                                                                                                                                                                                                                                                                                                                                                                                                                                                                                                                                                                                                                                                                                                                                                                           |                    |
| 8 SHERKHAN          | 11    | 44.9m     | 2:01.03 | 58.85s  | (0) | 30.90s   | (0)               |                   | -34.7                                                                                                                                                                                                                                                                                                                                                                                                                                                                                                                                                                                                                                                                                                                                                                                                                                                                                                                                                                                                                                                                                                                                                                                                                                                                                                                                                                                                                                                                                                                                                                                                                                                                                                                                                                                                                                                                                                                                                                                                                                                                                                                          |                    |