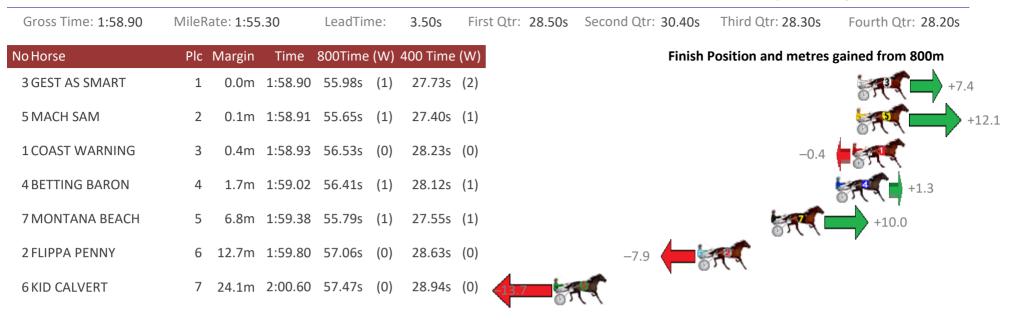

#### ALBION PARK Race 3 Distance 1660m

Friday, 15 September 2017

Trots Sectionals Powered by www.pjdata.com.au Home of PJ Trots Analyser