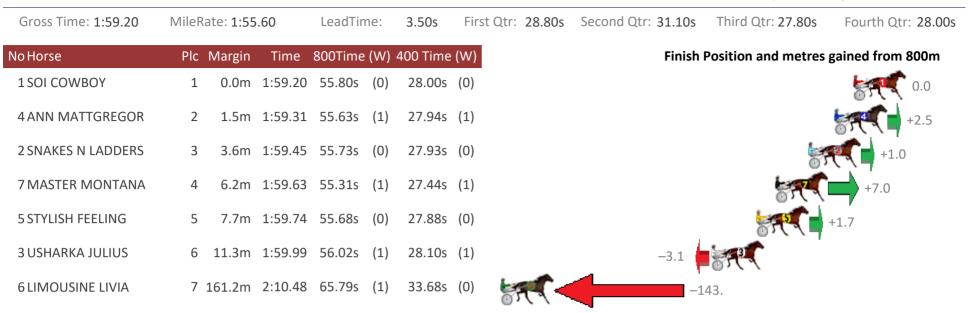

#### ALBION PARK Race 2 Distance 1660m

Friday, 15 September 2017

Trots Sectionals Powered by www.pjdata.com.au Home of PJ Trots Analyser