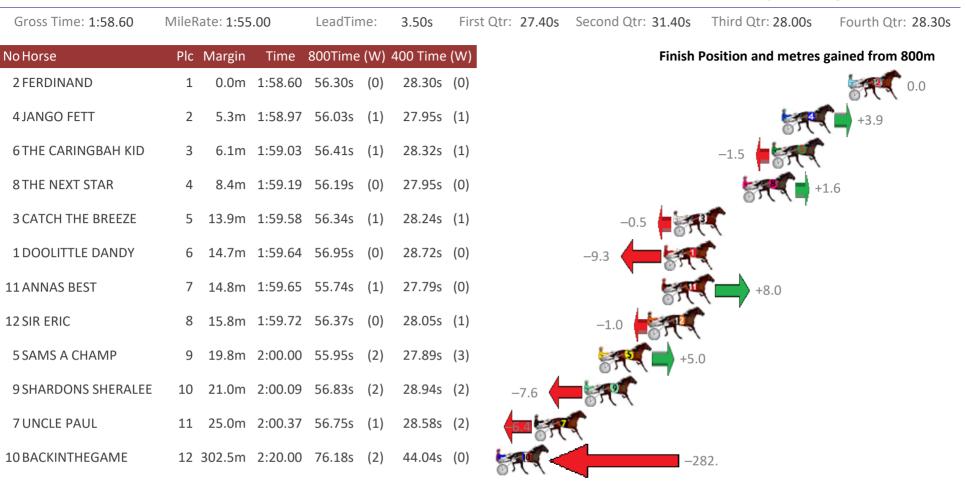

#### ALBION PARK Race 6 Distance 1660m

Friday, 15 September 2017

Trots Sectionals Powered by www.pjdata.com.au Home of PJ Trots Analyser