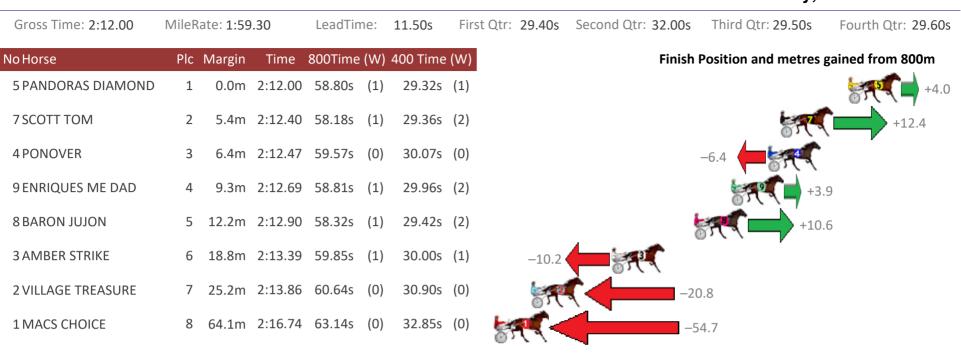

### Redcliffe Race 3 Distance 1780m

#### Wednesday, 4 October 2017

Trots Sectionals Powered by www.pjdata.com.au Home of PJ Trots Analyser