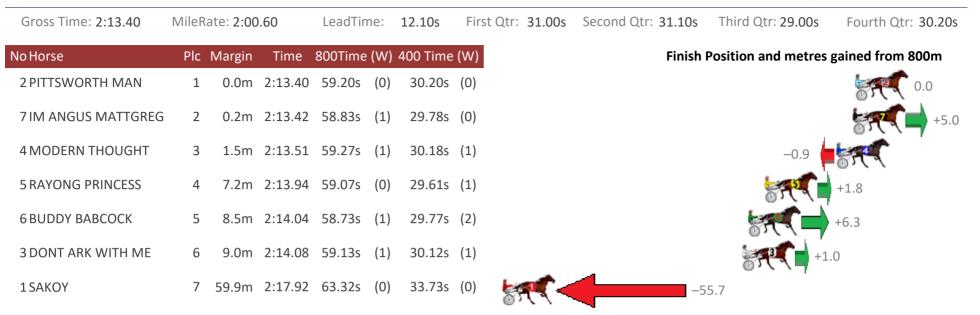

### Redcliffe Race 8 Distance 1780m

Wednesday, 4 October 2017

Trots Sectionals Powered by www.pjdata.com.au Home of PJ Trots Analyser