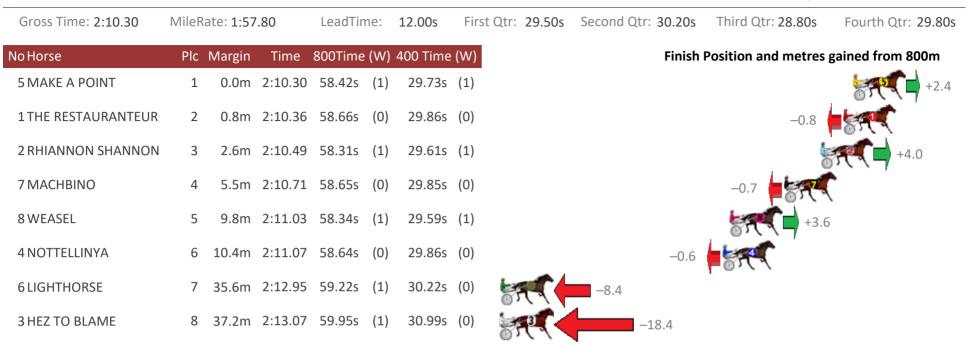

### Redcliffe Race 7 Distance 1780m

Wednesday, 4 October 2017

Trots Sectionals Powered by www.pjdata.com.au Home of PJ Trots Analyser