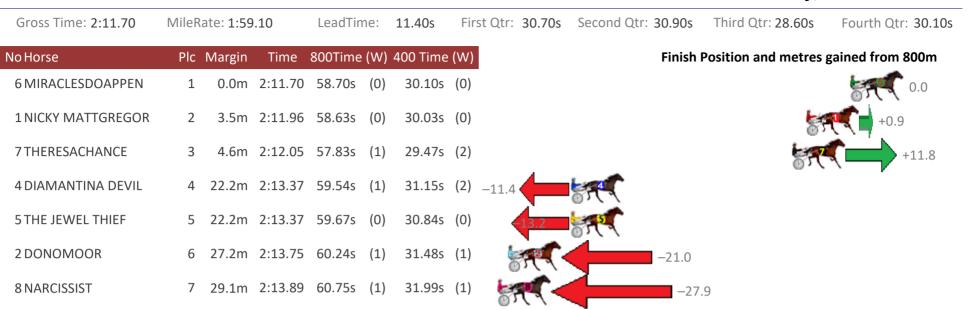

### Redcliffe Race 6 Distance 1780m

### Wednesday, 4 October 2017

Trots Sectionals Powered by www.pjdata.com.au Home of PJ Trots Analyser