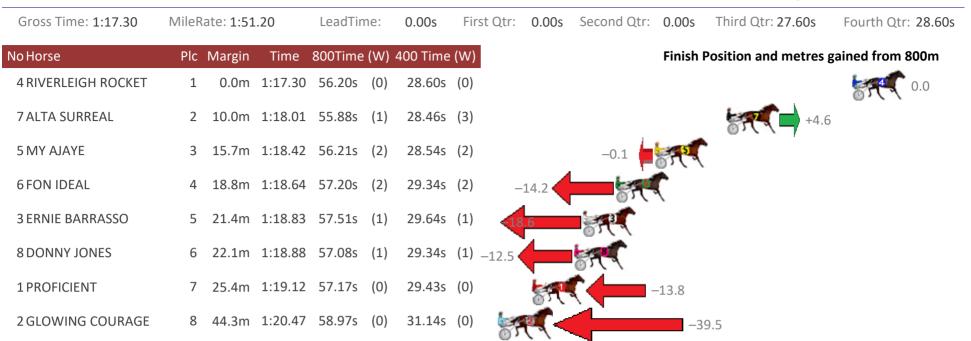

## Albion Park Race 4 Distance 1660m

# Tuesday, 17 October 2017

|                     |                   |        |         |           |     |          |                   |                    | -                   |                    |
|---------------------|-------------------|--------|---------|-----------|-----|----------|-------------------|--------------------|---------------------|--------------------|
| Gross Time: 1:58.50 | MileRate: 1:54.90 |        |         | LeadTime: |     | 3.50s    | First Qtr: 27.90s | Second Qtr: 30.10s | Third Qtr: 28.30s   | Fourth Qtr: 28.70s |
| No Horse            | Plc               | Margin | Time    | 800Time   | (W) | 400 Time | (W)               | Finish             | Position and metres | gained from 800m   |
| 2 GANGSTER BOY      | 1                 | 0.0m   | 1:58.50 | 57.00s    | (0) | 28.70s   | (0)               |                    |                     | 0.0                |
| 3 SHAREAPASSION     | 2                 | 2.2m   | 1:58.66 | 56.57s    | (1) | 28.40s   | (2)               |                    |                     | +6.0               |
| 1 FLOYD MAYWEATHER  | 3                 | 5.4m   | 1:58.89 | 57.04s    | (0) | 28.76s   | (0)               |                    | -0.6                |                    |
| 7 BLUE POINTER      | 4                 | 5.9m   | 1:58.92 | 57.15s    | (1) | 28.85s   | (1)               |                    | -2.1                |                    |
| 6 MOHEGAN SUN       | 5                 | 6.2m   | 1:58.94 | 56.77s    | (0) | 28.50s   | (0)               |                    | ST.                 | +3.2               |
| 4 STIRLING WILLIAM  | 6                 | 6.7m   | 1:58.98 | 56.57s    | (1) | 28.36s   | (2)               |                    | 57 C                | +6.1               |
| 5 BIO MARINUS       | 7                 | 9.5m   | 1:59.18 | 56.44s    | (1) | 28.18s   | (1)               |                    |                     | +7.9               |
|                     |                   |        |         |           |     |          |                   |                    |                     |                    |

**Trots Sectionals** Powered by www.pjdata.com.au Home of PJ Trots Analyser