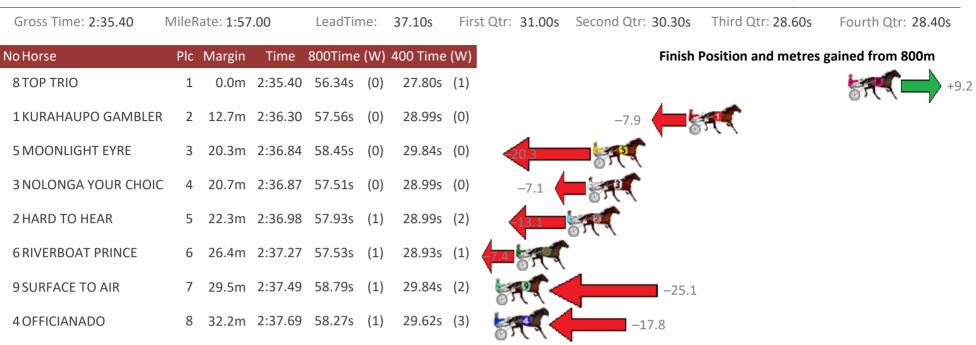

## Albion Park Race 8 Distance 1660m

Tuesday, 17 October 2017

| Albion Par            | K Ra | ace 8           | DISt    | ance    | 100               | um                 |                   |                    | Tuesday, T          | October 2017     |
|-----------------------|------|-----------------|---------|---------|-------------------|--------------------|-------------------|--------------------|---------------------|------------------|
| Gross Time: 2:00.70   | .00  | LeadTime: 3.40s |         |         | First Qtr: 27.70s | Second Qtr: 31.80s | Third Qtr: 28.80s | Fourth Qtr: 29.00s |                     |                  |
| No Horse              | Plc  | Margin          | Time    | 800Time | e (W)             | 400 Time           | e (W)             | Finish             | Position and metres | gained from 800m |
| 3 DOMESTIC ART        | 1    | 0.0m            | 2:00.70 | 57.80s  | (0)               | 29.00s             | (0)               |                    |                     | 0.0              |
| 1 PURE MADNESS        | 2    | 0.4m            | 2:00.73 | 57.50s  | (0)               | 28.59s             | (0)               |                    |                     | +4.2             |
| 8 TAKALOOKATMENOW     | 3    | 3.6m            | 2:00.96 | 57.38s  | (0)               | 28.45s             | (0)               |                    |                     | +5.8             |
| 7 GLENCORE            | 4    | 4.1m            | 2:01.00 | 57.91s  | (1)               | 29.11s             | (1)               |                    | -1.5                | <b>(</b>         |
| 9 BRONZE ECSTASY      | 5    | 4.6m            | 2:01.03 | 57.25s  | (1)               | 28.36s             | (2)               |                    | 5                   | +7.6             |
| 5 GOTTA GO RALPHIE    | 6    | 5.5m            | 2:01.10 | 57.14s  | (0)               | 28.31s             | (1)               |                    | SA P                | +9.1             |
| 2 MY LADY LINDA       | 7    | 5.6m            | 2:01.11 | 57.67s  | (1)               | 28.83s             | (1)               |                    | ST.                 | +1.8             |
| 11 BLISSFULINFIDELITY | 8    | 6.2m            | 2:01.15 | 56.60s  | (2)               | 27.84s             | (3)               |                    | 57 C                | +16.6            |
| 10 GLOVEMAN GILLY     | 9    | 8.8m            | 2:01.34 | 57.16s  | (1)               | 28.27s             | (2)               |                    |                     | +8.8             |
| 12 PRECIOUS CULLEN    | 10   | 10.2m           | 2:01.44 | 56.53s  | (2)               | 27.75s             | (2)               |                    | 5. C                | +17.6            |
| 4 SOLDIER OF FORTUNE  | 11   | 12.9m           | 2:01.64 | 56.88s  | (1)               | 28.31s             | (0)               | 0                  | +12.                | 7                |
|                       |      |                 |         |         |                   |                    |                   |                    |                     |                  |

Trots Sectionals Powered by www.pjdata.com.au Home of PJ Trots Analyser