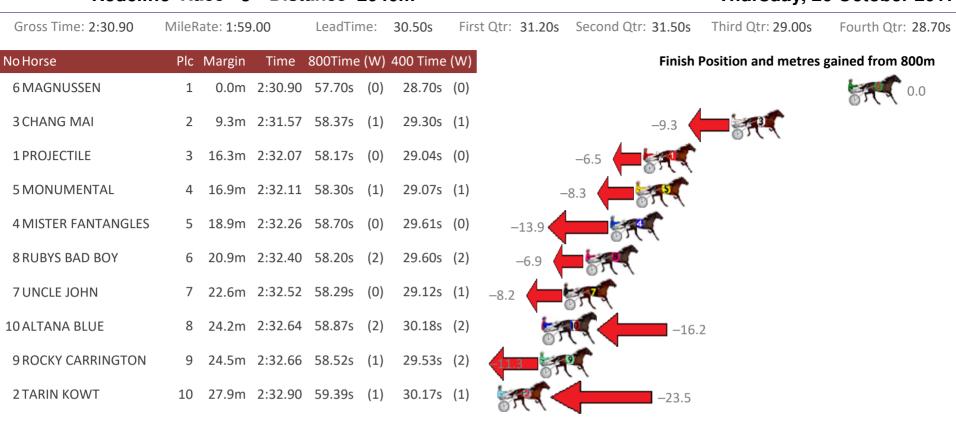

#### Dedaliffe Deea Distance 0040m \_

# Thursday OG Octobor 0017

| Redclift             | fe Ra | ace 5      | Dist    | ance    | 204   | 0m       |       |                                           |             |          | Thursday, 20       | 6 October 2017     |
|----------------------|-------|------------|---------|---------|-------|----------|-------|-------------------------------------------|-------------|----------|--------------------|--------------------|
| Gross Time: 2:32.00  | MileF | Rate: 1:59 | 9.90    | LeadTir | ne:   | 31.40s   | First | t Qtr: 30.70s                             | Second Qtr: | 31.10s   | Third Qtr: 28.80s  | Fourth Qtr: 30.00s |
| No Horse             | Plc   | Margin     | Time    | 800Time | e (W) | 400 Time | (W)   |                                           |             | Finish P | osition and metres | gained from 800m   |
| 4 SOLDIER OF FORTUNE | 1     | 0.0m       | 2:32.00 | 58.80s  | (0)   | 30.00s   | (0)   |                                           |             |          |                    | 0.0                |
| 2 CHEYENNE WARRIOR   | 2     | 27.3m      | 2:34.05 | 60.79s  | (1)   | 31.40s   | (1)   | 1. A. | ←           | -27      | .1                 |                    |
| 9 THE JEWEL THIEF    | 3     | 34.6m      | 2:34.60 | 60.87s  | (1)   | 31.47s   | (0)   | 579                                       | <b>(</b>    | -28.     | 2                  |                    |
| 3 ARCHIECANO         | 4     | 34.9m      | 2:34.62 | 60.51s  | (1)   | 31.64s   | (2)   |                                           | <u> </u>    | -23.3    |                    |                    |
| 1 NOTTELLINYA        | 5     | 36.6m      | 2:34.74 | 61.06s  | (0)   | 32.03s   | (0)   | 57                                        |             | -31      |                    |                    |
| 7 SCOTT TOM          | 6     | 39.9m      | 2:34.99 | 60.78s  | (0)   | 31.48s   | (0)   | 57.                                       | <u> </u>    | -26.9    |                    |                    |
| 5 QUEENS ACCENT      | 7     | 40.0m      | 2:35.00 | 60.53s  | (1)   | 31.62s   | (1)   | 57                                        | <u> </u>    | -23.6    |                    |                    |
| 6 ITS ALL TORQUE     | 8     | 40.2m      | 2:35.01 | 60.33s  | (0)   | 31.22s   | (1)   | 57.                                       |             | -20.8    |                    |                    |
|                      |       |            |         |         |       |          |       |                                           | •           |          |                    |                    |

**Trots Sectionals** Powered by www.pjdata.com.au Home of PJ Trots Analyser