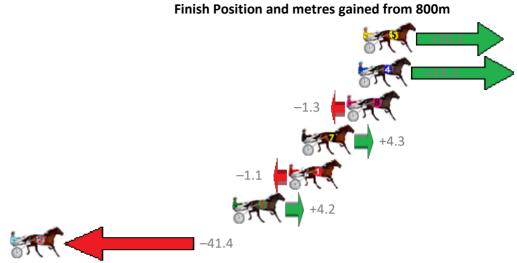

#### Redcliffe Race 3 Distance 1780m

#### Thursday, 9 November 2017

Fourth Qtr: 28.20s Gross Time: 2:13.10 MileRate: 2:00.40 LeadTime: 11.50s First Qtr: 31.90s Second Qtr: 32.10s Third Qtr: 29.40s 800Time (W) 400 Time (W) Finish Position and metres gained from 800m No Horse Plc Margin Time **5 REDS JET STAR** 0.0m 2:13.10 57.60s 28.20s (1) 0.0 1 (1) 2 11.5m 2:13.91 57.35s (1) +3.5 **4 BETTOR THAN BEST** 28.36s (2) **3 ELLIOTT BROMAC** 3 14.1m 2:14.09 57.91s (1) 28.91s (2) **6 SUPALINER** 4 16.1m 2:14.24 58.01s (0) 28.55s (0) **2 SIR REGAL DELIGHT** 5 17.8m 2:14.35 58.55s (1) 29.00s (1) -13.2**7 OUR PEPPERJACK** 6 18.5m 2:14.40 58.51s (0) 29.05s (0) **1 CORRINYAH CONMAN** 7 20.4m 2:14.54 59.01s (0) 29.53s (0)

**Trots Sectionals** Powered by www.pjdata.com.au Home of PJ Trots Analyser