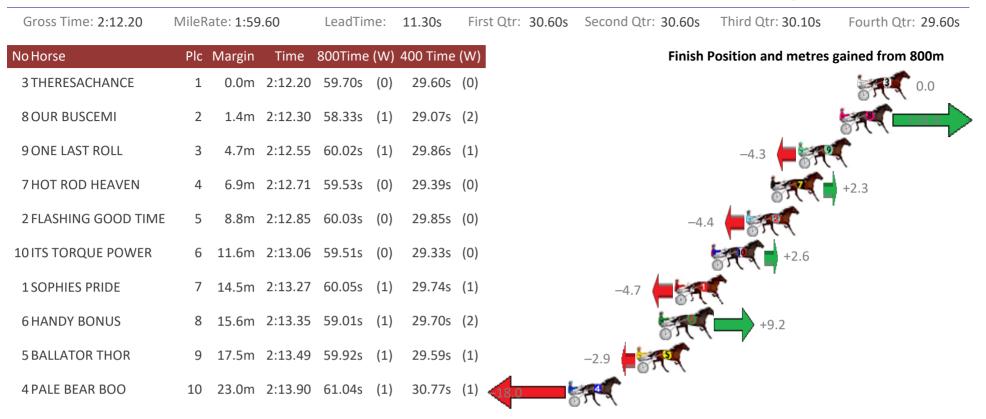

#### Redcliffe Race 8 Distance 1780m

Thursday, 9 November 2017

Trots Sectionals Powered by www.pjdata.com.au Home of PJ Trots Analyser