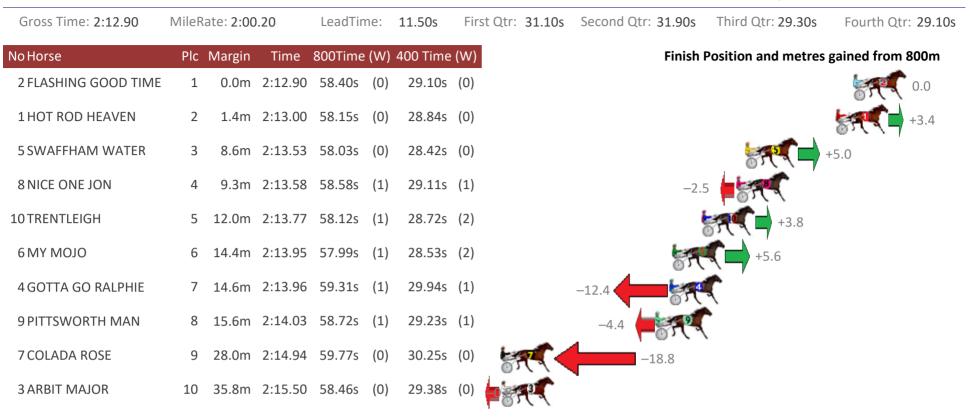

### Redcliffe Race 5 Distance 1780m

Wednesday, 15 November 2017

| Gross Time: 2:12.10 | MileR | ate: 1:59 | 9.40    | LeadTir | ne: | 11.50s   | First Q | tr: 30.60s | Second Qtr: 31.10s | Third Qtr: 29.30s   | Fourth Qtr: 29.60s |
|---------------------|-------|-----------|---------|---------|-----|----------|---------|------------|--------------------|---------------------|--------------------|
| No Horse            | Plc   | Margin    | Time    | 800Time | (W) | 400 Time | e (W)   |            | Finish             | Position and metres | gained from 800m   |
| 3 ONE LAST ROLL     | 1     | 0.0m      | 2:12.10 | 58.72s  | (1) | 29.56s   | (1)     |            |                    |                     | +2.4               |
| 7 MAKE A POINT      | 2     | 2.3m      | 2:12.27 | 58.73s  | (0) | 29.42s   | (0)     |            |                    |                     | +2.3               |
| 4 LYNCHMAN          | 3     | 3.0m      | 2:12.32 | 58.63s  | (1) | 29.47s   | (1)     |            |                    |                     | +3.6               |
| 1 MIRACLESDOAPPEN   | 4     | 4.4m      | 2:12.43 | 59.22s  | (0) | 29.93s   | (0)     |            |                    | -4.4                | <b>(</b>           |
| 10 HAVETOGETAWAYMO  | R 5   | 7.9m      | 2:12.68 | 57.60s  | (1) | 28.78s   | (1)     |            |                    |                     | +17.7              |
| 8 COTTON COLD CANDY | 6     | 11.6m     | 2:12.96 | 58.21s  | (1) | 29.32s   | (2)     |            |                    | +9.4                | 4                  |
| 9 ARMBROS LAD       | 7     | 14.0m     | 2:13.14 | 58.78s  | (0) | 29.87s   | (1)     |            | C.                 | +1.6                |                    |
| 5 SUMMER MONEY      | 8     | 16.2m     | 2:13.30 | 59.25s  | (1) | 30.31s   | (2)     |            | -4.8               |                     |                    |
| 6 THERESACHANCE     | 9     | 17.4m     | 2:13.39 | 58.99s  | (1) | 30.06s   | (2)     |            | -1.2               |                     |                    |
| 2 PROBABLE CAUSE    | 10    | 65.3m     | 2:16.93 | 63.02s  | (0) | 33.54s   | (0)     | SA C       | -5                 | 5.9                 |                    |
|                     |       |           |         |         |     |          |         |            |                    |                     |                    |