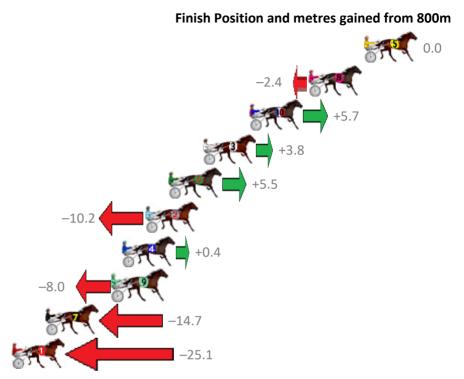

# Thursday, 30 November 2017

Gross Time: 2:01.90 MileRate: 1:58.20 LeadTime: 3.60s First Qtr: 28.80s Second Qtr: 30.10s Third Qtr: 29.80s Fourth Qtr: 29.60s

| No Horse             | Plc | Margin | Time    | 800Time | (W) | 400 Time | (W) |
|----------------------|-----|--------|---------|---------|-----|----------|-----|
| 5 HOT DOGMA          | 1   | 0.0m   | 2:01.90 | 57.87s  | (1) | 29.45s   | (2) |
| 4 TORQUE WRITER      | 2   | 0.4m   | 2:01.93 | 58.95s  | (1) | 29.11s   | (2) |
| 2 MISS ROB ROY       | 3   | 6.4m   | 2:02.37 | 59.56s  | (0) | 29.73s   | (0) |
| 8 CHANG              | 4   | 8.4m   | 2:02.52 | 59.92s  | (1) | 30.03s   | (1) |
| 1 FLIPPA PENNY       | 5   | 10.3m  | 2:02.66 | 60.16s  | (0) | 30.36s   | (0) |
| 10 SAINT MARA        | 6   | 13.6m  | 2:02.91 | 59.24s  | (1) | 29.90s   | (3) |
| 3 OURKYMBEAU         | 7   | 16.9m  | 2:03.15 | 59.84s  | (1) | 29.86s   | (1) |
| 7 SAKOY              | 8   | 18.5m  | 2:03.27 | 60.14s  | (0) | 30.17s   | (0) |
| 9 SPARK OF GLORY     | 9   | 26.6m  | 2:03.87 | 60.39s  | (0) | 30.40s   | (0) |
| 6 MY PEPPERCORN LADY | 10  | 28.2m  | 2:03.99 | 60.02s  | (0) | 30.27s   | (1) |

# -2.2 -7.0 -10.3 +2.2 -5.9 -9.9 -13.4 -8.4