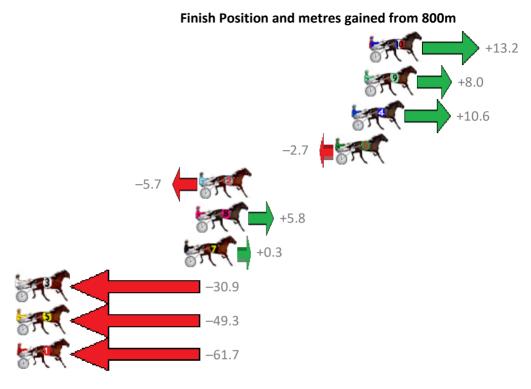

## Thursday, 30 November 2017

Gross Time: 2:42.00 MileRate: 2:01.90 LeadTime: 39.80s First Qtr: 33.30s Second Qtr: 32.00s Third Qtr: 27.80s Fourth Qtr: 29.10s Finish Position and metres gained from 800m No Horse Plc Margin Time 800Time (W) 400 Time (W) **6 PUNTERS DELIGHT** 0.0m 2:42.00 56.90s 29.10s (0) 4 MISTER CHOMP 2 16.3m 2:43.19 56.37s 27.87s (1) 3 18.1m 2:43.32 57.04s 2 PALE BEAR BOO 28.58s (0) **7 IDEAL HOLMBOY** 4 20.9m 2:43.52 56.52s 28.07s (0) 9 WECANONLYHOPE 5 22.0m 2:43.60 56.22s 27.81s (0) 1 CHEVALS DIAMOND 6 24.3m 2:43.77 57.18s (0) **8 DONT ARK WITH ME** 7 24.3m 2:43.77 57.29s (1) **5 THE JEWEL THIEF** 35.6m 2:44.59 57.30s 10 HEZ TO BLAME 9 46.1m 2:45.35 57.70s 29.18s (1)