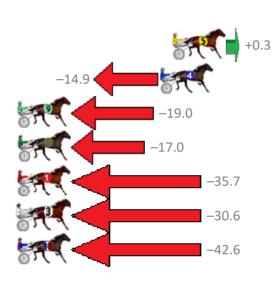

# Thursday, 30 November 2017

| Gross Time: 2:01.60 | MileRate: 1:57.90 | LeadTime:      | 3.40s Firs  | t Qtr: 28.70s                                                                                                                                                                                                                                                                                                                                                                                                                                                                                                                                                                                                                                                                                                                                                                                                                                                                                                                                                                                                                                                                                                                                                                                                                                                                                                                                                                                                                                                                                                                                                                                                                                                                                                                                                                                                                                                                                                                                                                                                                                                                                                                  | Second Qtr: 30.80 | s Third Qtr: 29.40s     | Fourth Qtr: 29.30s |
|---------------------|-------------------|----------------|-------------|--------------------------------------------------------------------------------------------------------------------------------------------------------------------------------------------------------------------------------------------------------------------------------------------------------------------------------------------------------------------------------------------------------------------------------------------------------------------------------------------------------------------------------------------------------------------------------------------------------------------------------------------------------------------------------------------------------------------------------------------------------------------------------------------------------------------------------------------------------------------------------------------------------------------------------------------------------------------------------------------------------------------------------------------------------------------------------------------------------------------------------------------------------------------------------------------------------------------------------------------------------------------------------------------------------------------------------------------------------------------------------------------------------------------------------------------------------------------------------------------------------------------------------------------------------------------------------------------------------------------------------------------------------------------------------------------------------------------------------------------------------------------------------------------------------------------------------------------------------------------------------------------------------------------------------------------------------------------------------------------------------------------------------------------------------------------------------------------------------------------------------|-------------------|-------------------------|--------------------|
| No Horse            | Plc Margin Time   | 800Time (W) 40 | 00 Time (W) |                                                                                                                                                                                                                                                                                                                                                                                                                                                                                                                                                                                                                                                                                                                                                                                                                                                                                                                                                                                                                                                                                                                                                                                                                                                                                                                                                                                                                                                                                                                                                                                                                                                                                                                                                                                                                                                                                                                                                                                                                                                                                                                                | Finis             | h Position and metres g | gained from 800m   |
| 3 TASCOTT LADY      | 1 0.0m 2:01.60    | 58.55s (1)     | 29.20s (1)  |                                                                                                                                                                                                                                                                                                                                                                                                                                                                                                                                                                                                                                                                                                                                                                                                                                                                                                                                                                                                                                                                                                                                                                                                                                                                                                                                                                                                                                                                                                                                                                                                                                                                                                                                                                                                                                                                                                                                                                                                                                                                                                                                |                   |                         | +2.0               |
| 2 MISS POSITIVITY   | 2 0.8m 2:01.66    | 5 58.25s (1)   | 28.95s (1)  |                                                                                                                                                                                                                                                                                                                                                                                                                                                                                                                                                                                                                                                                                                                                                                                                                                                                                                                                                                                                                                                                                                                                                                                                                                                                                                                                                                                                                                                                                                                                                                                                                                                                                                                                                                                                                                                                                                                                                                                                                                                                                                                                |                   |                         | +6.2               |
| 6 MIDLOIN BLUES     | 3 5.3m 2:01.99    | 57.56s (2)     | 28.69s (2)  |                                                                                                                                                                                                                                                                                                                                                                                                                                                                                                                                                                                                                                                                                                                                                                                                                                                                                                                                                                                                                                                                                                                                                                                                                                                                                                                                                                                                                                                                                                                                                                                                                                                                                                                                                                                                                                                                                                                                                                                                                                                                                                                                |                   | 87                      | +15.5              |
| 1 LIVING FREE       | 4 5.5m 2:02.00    | 59.10s (0)     | 29.70s (0)  |                                                                                                                                                                                                                                                                                                                                                                                                                                                                                                                                                                                                                                                                                                                                                                                                                                                                                                                                                                                                                                                                                                                                                                                                                                                                                                                                                                                                                                                                                                                                                                                                                                                                                                                                                                                                                                                                                                                                                                                                                                                                                                                                |                   | -5.5                    |                    |
| 9 BARBOO            | 5 11.7m 2:02.46   | 5 58.69s (1)   | 29.41s (1)  |                                                                                                                                                                                                                                                                                                                                                                                                                                                                                                                                                                                                                                                                                                                                                                                                                                                                                                                                                                                                                                                                                                                                                                                                                                                                                                                                                                                                                                                                                                                                                                                                                                                                                                                                                                                                                                                                                                                                                                                                                                                                                                                                |                   | +0.1                    |                    |
| 8 OUR MATEO         | 6 20.1m 2:03.07   | 7 59.82s (0)   | 30.41s (0)  | -15.3                                                                                                                                                                                                                                                                                                                                                                                                                                                                                                                                                                                                                                                                                                                                                                                                                                                                                                                                                                                                                                                                                                                                                                                                                                                                                                                                                                                                                                                                                                                                                                                                                                                                                                                                                                                                                                                                                                                                                                                                                                                                                                                          |                   | ·                       |                    |
| 10 CURRUMBINKID     | 7 21.9m 2:03.20   | 59.09s (1)     | 30.26s (2)  | -5.3                                                                                                                                                                                                                                                                                                                                                                                                                                                                                                                                                                                                                                                                                                                                                                                                                                                                                                                                                                                                                                                                                                                                                                                                                                                                                                                                                                                                                                                                                                                                                                                                                                                                                                                                                                                                                                                                                                                                                                                                                                                                                                                           | ST.               |                         |                    |
| 5 OUR MAGIC MOLLY   | 8 63.7m 2:06.27   | 7 61.80s (0)   | 32.49s (0)  | STORE OF THE PARTY | <del></del>       | -42.3                   |                    |
| 4 COBLA MADONNA     | 9 117.0m 2:10.17  | 65.44s (1)     | 35.50s (0)  | ST.                                                                                                                                                                                                                                                                                                                                                                                                                                                                                                                                                                                                                                                                                                                                                                                                                                                                                                                                                                                                                                                                                                                                                                                                                                                                                                                                                                                                                                                                                                                                                                                                                                                                                                                                                                                                                                                                                                                                                                                                                                                                                                                            | <del>-</del>      | -91.8                   |                    |