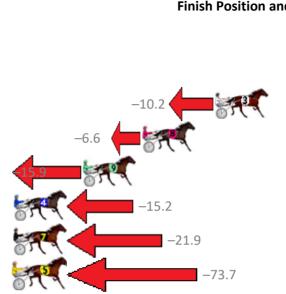

#### Redcliffe Race 1 Distance 1780m

3 12.0m 2:12.47 59.04s

4 17.8m 2:12.89 58.78s (1)

5 22.5m 2:13.23 59.46s (1)

6 31.2m 2:13.85 59.41s (1)

7 31.3m 2:13.86 59.90s

8 143.7m 2:21.98 63.67s

(1)

(0)

(0)

Wednesday, 13 December 2017

Fourth Qtr: 28.90s Gross Time: 2:11.60 MileRate: 1:59.00 LeadTime: 11.70s First Qtr: 30.60s Second Qtr: 31.00s Third Qtr: 29.40s Finish Position and metres gained from 800m 800Time (W) 400 Time (W) No Horse Plc Margin Time **1 DAPPER** 0.0m 2:11.60 58.30s 28.90s (0) 0.0 1 (0)**2 SANTASTIC PRINCESS** 2 3.5m 2:11.85 58.25s (0) 28.85s (0)

29.48s (1)

29.55s (1)

29.72s (2)

30.06s (3)

30.34s (0)

32.06s (0)

| 0      |
|--------|
| RACING |

**3 SPLASH OF GOLD** 

**8 SNAKES N LADDERS** 

**7 DIAMANTINA DEVIL** 

9 TASCOTT LADY

**4 LIKES TO ROCK** 

**5 LEORYAN** 

Trots Sectionals Powered by www.pjdata.com.au Home of PJ Trots Analyser