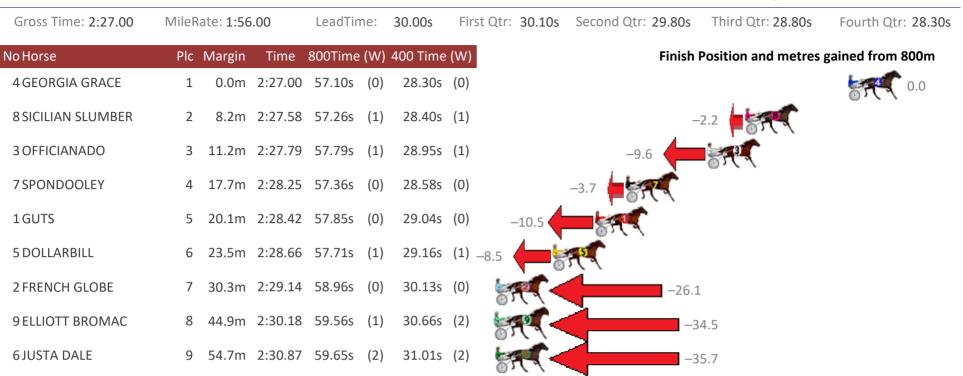

## Redcliffe Race 7 Distance 2040m

Wednesday, 13 December 2017

| Gross Time: 2:31.70 | MileR | ate: 1:59 | .70     | LeadTin |     |          |         |           |      |                  |                 |           |                    |
|---------------------|-------|-----------|---------|---------|-----|----------|---------|-----------|------|------------------|-----------------|-----------|--------------------|
|                     |       |           |         | Leauin  | ne: | 30.80s   | First ( | Qtr: 29.6 | Os S | econd Qtr: 31.20 | s Third Qtr: 2  | 9.50s     | Fourth Qtr: 30.60s |
| No Horse            | Plc   | Margin    | Time    | 800Time | (W) | 400 Time | (W)     |           |      | Fini             | sh Position and | metres ga | ined from 800m     |
| 2 ITS ALL GO        | 1     | 0.0m      | 2:31.70 | 60.10s  | (0) | 30.60s   | (0)     |           |      |                  |                 |           | 0.0                |
| 1 WECANONLYHOPE     | 2     | 1.5m      | 2:31.81 | 59.87s  | (0) | 30.36s   | (0)     |           |      |                  |                 | ł         | +3.1               |
| 10 LONG DIRT ROAD   | 3     | 2.1m      | 2:31.86 | 59.15s  | (1) | 30.67s   | (2)     |           |      |                  |                 | 6         | +12.               |
| 7 CHEYENNE WARRIOR  | 4     | 5.1m      | 2:32.09 | 59.78s  | (0) | 30.26s   | (0)     |           |      |                  |                 | ST.       | +4.3               |
| 4 ARMBROS LAD       | 5     | 13.4m     | 2:32.73 | 60.05s  | (0) | 30.49s   | (0)     |           |      |                  | +0.6            |           | ,                  |
| 8 MISS ROB ROY      | 6     | 17.3m     | 2:33.02 | 60.60s  | (1) | 30.94s   | (2)     |           | -6.7 | 7 🛑 🗺            |                 |           |                    |
| 5 IM ROLLING STONED | 7     | 23.0m     | 2:33.46 | 60.37s  | (1) | 31.01s   | (2)     | -3.6      | 5    | শ                |                 |           |                    |
| 9 GOTTA GO RALPHIE  | 8     | 29.8m     | 2:33.98 | 60.88s  | (0) | 31.46s   | (1)     | 579       |      | -10.4            |                 |           |                    |
| 3 IM ISABELLA       | 9     | 39.8m     | 2:34.74 | 62.65s  | (1) | 32.79s   | (1)     | SP.       |      |                  | -34.0           |           |                    |
| 6 OSCARS GLORY      | 10    | 42.1m     | 2:34.92 | 63.17s  | (1) | 33.50s   | (1)     | SA.       |      |                  | -40.9           |           |                    |

Trots Sectionals Powered by www.pjdata.com.au Home of PJ Trots Analyser