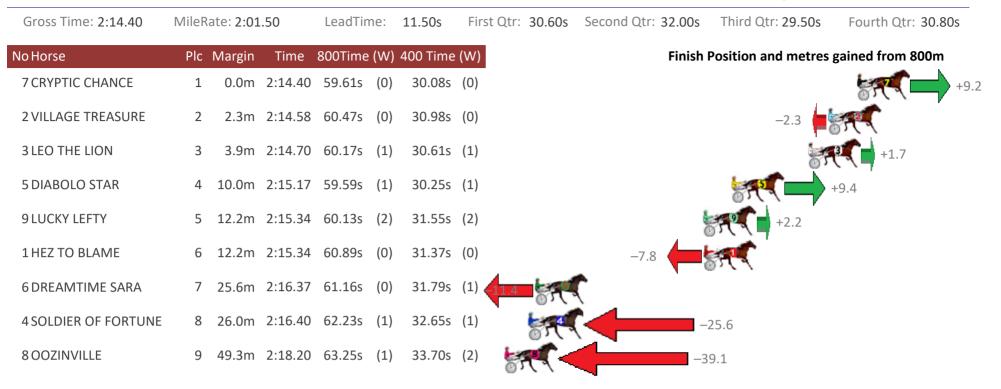

## Redcliffe Race 4 Distance 2040m

Thursday, 21 December 2017

| Gross Time: 2:36.20  | MileR | ate: <b>2:0</b> 3 | 8.30    | LeadTin | ne: | 31.10s   | First | t Qtr: 33.20s | Second Qt  | r: 32.60s                             | Third Qtr: 29.30s   | Fourth Qtr: 30.00s |
|----------------------|-------|-------------------|---------|---------|-----|----------|-------|---------------|------------|---------------------------------------|---------------------|--------------------|
| No Horse             | Plc   | Margin            | Time    | 800Time | (W) | 400 Time | (W)   |               |            | Finish                                | Position and metres | gained from 800m   |
| 1 TASCOTT LADY       | 1     | 0.0m              | 2:36.20 | 59.30s  | (0) | 30.00s   | (0)   |               |            |                                       |                     | o.o 💏              |
| 7 SPLASH OF GOLD     | 2     | 2.1m              | 2:36.36 | 59.34s  | (1) | 30.01s   | (1)   |               |            |                                       | -0.5                | 57.                |
| 2 JULES AND DENISE   | 3     | 2.8m              | 2:36.41 | 59.17s  | (0) | 29.83s   | (0)   |               |            |                                       | 6                   | +1.8               |
| 8 IRRESISTABLE GABBY | 4     | 9.0m              | 2:36.88 | 59.21s  | (0) | 29.88s   | (0)   |               |            |                                       | +1.                 | .2                 |
| 10 LEORYAN           | 5     | 12.7m             | 2:37.15 | 58.77s  | (0) | 29.72s   | (0)   |               |            | i i i i i i i i i i i i i i i i i i i | +7.1                |                    |
| 9 ELUSIVE PROMISE    | 6     | 15.2m             | 2:37.34 | 59.24s  | (1) | 30.18s   | (2)   |               |            | 50                                    | +0.8                |                    |
| 3 DIAMANTINA DEVIL   | 7     | 15.3m             | 2:37.35 | 59.35s  | (0) | 30.02s   | (1)   |               | -0.7       | SAP.                                  | •                   |                    |
| 4 EVERY THINGS ROSEY | 8     | 21.9m             | 2:37.84 | 59.41s  | (1) | 30.34s   | (2)   | -1.5          | SA C       |                                       | -                   |                    |
| 6 UNDERTHEKILT       | 9     | 23.5m             | 2:37.96 | 60.23s  | (2) | 31.13s   | (2)   | -12.5         | A.         |                                       |                     |                    |
| 5 MY PEPPERCORN LADY | ′ 10  | 24.1m             | 2:38.01 | 60.57s  | (1) | 31.04s   | (1)   | 6             | <b>e</b> ( | -17                                   | .1                  |                    |