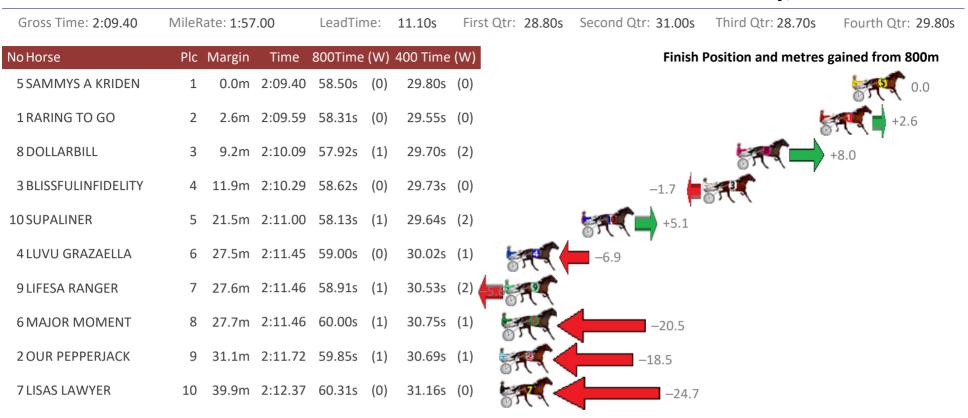

## Redcliffe Race 10 Distance 2040m

Thursday, 21 December 2017

| Gross Time: 2:33.70  | MileR | ate: 2:01 | 30      | LeadTin | ne: | 30.80s   | First Qtr: 31.90s | Second Qtr: 31.20s | Third Qtr: 29.50s   | Fourth Qtr: 30.30s |
|----------------------|-------|-----------|---------|---------|-----|----------|-------------------|--------------------|---------------------|--------------------|
| NoHorse              | Plc   | Margin    | Time    | 800Time | (W) | 400 Time | (W)               | Finish             | Position and metres | gained from 800m   |
| 8 PUNTERS DELIGHT    | 1     | 0.0m      | 2:33.70 | 59.80s  | (0) | 30.30s   | (0)               |                    |                     | <b>6.0</b>         |
| 1 JOHNNYCAKE         | 2     | 0.4m      | 2:33.73 | 59.17s  | (0) | 29.60s   | (0)               |                    |                     | +8.4               |
| 6 ARBIT MAJOR        | 3     | 1.5m      | 2:33.81 | 58.51s  | (2) | 30.03s   | (2)               |                    |                     |                    |
| 2 FLASHING GOOD TIME | 4     | 2.1m      | 2:33.86 | 59.64s  | (0) | 30.08s   | (0)               |                    | 4                   | +2.1               |
| 5 IMA TOP TYCOON     | 5     | 3.9m      | 2:34.00 | 59.90s  | (1) | 30.55s   | (1)               |                    | -1.3                | <b>.</b>           |
| 7 KEARNEY LANE       | 6     | 4.2m      | 2:34.02 | 59.13s  | (0) | 29.57s   | (0)               |                    | 59                  | +9.0               |
| 10 BOB GAGE          | 7     | 5.1m      | 2:34.09 | 58.85s  | (1) | 29.94s   | (2)               |                    | ST.                 | +12.7              |
| 4 BARON JUJON        | 8     | 6.7m      | 2:34.21 | 58.61s  | (1) | 29.58s   | (1)               |                    | 5. C                | +15.9              |
| 9 SHARDONS SHERALEE  | 9     | 8.2m      | 2:34.32 | 59.79s  | (1) | 30.41s   | (1)               |                    | +                   | 0.2                |
| 3 LYKA VERSION       | 10    | 11.5m     | 2:34.57 | 59.67s  | (1) | 30.26s   | (1)               |                    | +1.7                |                    |