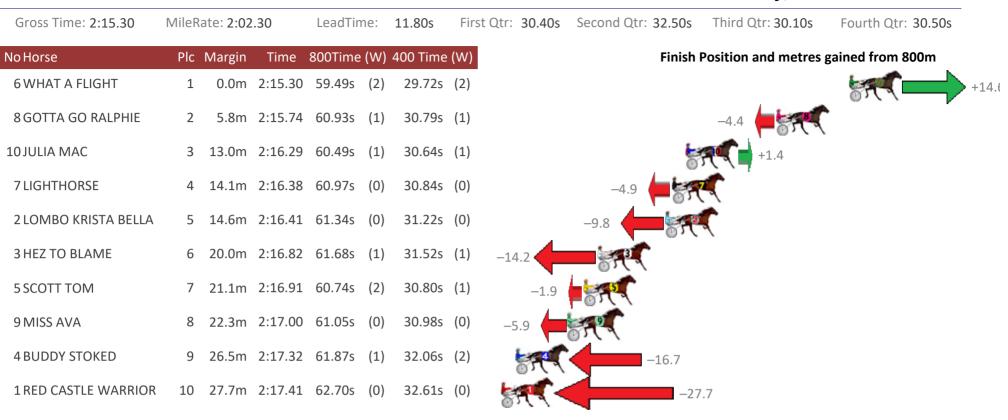

# Redcliffe Race 4 Distance 1780m

Wednesday, 27 December 2017

| Gross Time: 2:12.70 | MileR | ate: 2:00 | 0.00    | LeadTin | ne: | 11.40s   | First | Qtr: 30.10s | Second Qtr: 3 | 31.60s   | Third Qtr: 28.80s   | Fourth Qtr: 30.80s |
|---------------------|-------|-----------|---------|---------|-----|----------|-------|-------------|---------------|----------|---------------------|--------------------|
| No Horse            | Plc   | Margin    | Time    | 800Time | (W) | 400 Time | (W)   |             |               | Finish I | Position and metres | gained from 800m   |
| 9 MONKSEATON        | 1     | 0.0m      | 2:12.70 | 58.51s  | (1) | 29.44s   | (1)   |             |               |          |                     | +14.(              |
| 3 ASHI JETSUN       | 2     | 2.1m      | 2:12.86 | 59.44s  | (1) | 30.56s   | (0)   |             |               |          |                     | +2.1               |
| 8 LYNCHMAN          | 3     | 5.2m      | 2:13.10 | 59.35s  | (1) | 30.40s   | (1)   |             |               |          |                     | +3.4               |
| 2 PALE BEAR BOO     | 4     | 7.4m      | 2:13.27 | 60.15s  | (0) | 31.37s   | (0)   |             |               | -7.      | 4                   |                    |
| 7 TAKALOOKATMENOW   | 5     | 11.8m     | 2:13.61 | 59.54s  | (0) | 30.48s   | (0)   |             |               |          | +0.8                |                    |
| 5 ARCHIECANO        | 6     | 12.8m     | 2:13.69 | 59.08s  | (1) | 30.12s   | (0)   |             |               | 5        | FUT +7.0            |                    |
| 1 FAMOUS SHOES      | 7     | 22.1m     | 2:14.40 | 60.71s  | (0) | 31.67s   | (0)   | -14.9       | 1879 C        |          | ,                   |                    |
| 4 LEO THE LION      | 8     | 28.0m     | 2:14.86 | 60.12s  | (2) | 31.34s   | (2)   | 5           | -7.0          |          |                     |                    |
| 10 MISS POSITIVITY  | 9     | 33.9m     | 2:15.31 | 61.19s  | (2) | 32.39s   | (2)   |             | -             | 21.3     |                     |                    |
| 6 SAND SAFARI       | 10    | 65.5m     | 2:17.74 | 63.90s  | (2) | 33.75s   | (0)   | ST.         |               | -5       | 7.7                 |                    |