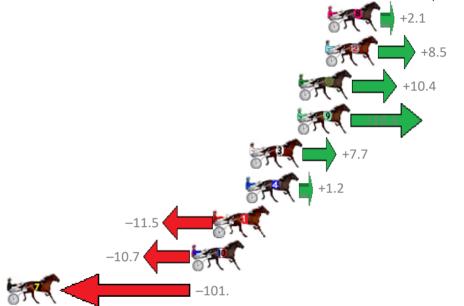

# Redcliffe Race 4 Distance 1780m

Wednesday, 27 December 2017

| Gross Time: 2:12.70 | MileR | ate: 2:00 | 0.00    | LeadTin | ne: | 11.40s   | First | Qtr: 30.10s | Second Qtr: 3 | 31.60s   | Third Qtr: 28.80s   | Fourth Qtr: 30.80s |
|---------------------|-------|-----------|---------|---------|-----|----------|-------|-------------|---------------|----------|---------------------|--------------------|
| No Horse            | Plc   | Margin    | Time    | 800Time | (W) | 400 Time | (W)   |             |               | Finish I | Position and metres | gained from 800m   |
| 9 MONKSEATON        | 1     | 0.0m      | 2:12.70 | 58.51s  | (1) | 29.44s   | (1)   |             |               |          |                     | +14.(              |
| 3 ASHI JETSUN       | 2     | 2.1m      | 2:12.86 | 59.44s  | (1) | 30.56s   | (0)   |             |               |          |                     | +2.1               |
| 8 LYNCHMAN          | 3     | 5.2m      | 2:13.10 | 59.35s  | (1) | 30.40s   | (1)   |             |               |          |                     | +3.4               |
| 2 PALE BEAR BOO     | 4     | 7.4m      | 2:13.27 | 60.15s  | (0) | 31.37s   | (0)   |             |               | -7.      | 4                   |                    |
| 7 TAKALOOKATMENOW   | 5     | 11.8m     | 2:13.61 | 59.54s  | (0) | 30.48s   | (0)   |             |               |          | +0.8                |                    |
| 5 ARCHIECANO        | 6     | 12.8m     | 2:13.69 | 59.08s  | (1) | 30.12s   | (0)   |             |               | 5        | FUT +7.0            |                    |
| 1 FAMOUS SHOES      | 7     | 22.1m     | 2:14.40 | 60.71s  | (0) | 31.67s   | (0)   | -14.9       | 1879 C        |          | ,                   |                    |
| 4 LEO THE LION      | 8     | 28.0m     | 2:14.86 | 60.12s  | (2) | 31.34s   | (2)   | 5           | -7.0          |          |                     |                    |
| 10 MISS POSITIVITY  | 9     | 33.9m     | 2:15.31 | 61.19s  | (2) | 32.39s   | (2)   |             | -             | 21.3     |                     |                    |
| 6 SAND SAFARI       | 10    | 65.5m     | 2:17.74 | 63.90s  | (2) | 33.75s   | (0)   | ST.         |               | -5       | 7.7                 |                    |