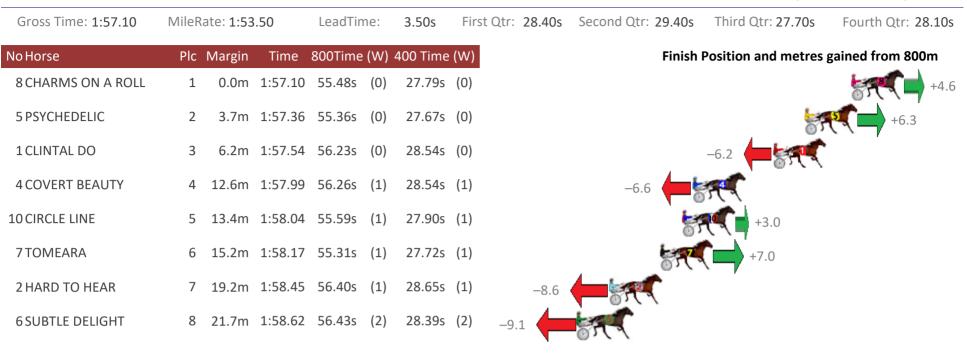

# Albion Park Race 4 Distance 1660m

Tuesday, 23 January 2018

| AIDIOII FAIR HACE 4 DISTAILEE 100011 |                   |        |             |         |       |                   |                    | ruesuay, 25 January 2010 |                     |                  |  |
|--------------------------------------|-------------------|--------|-------------|---------|-------|-------------------|--------------------|--------------------------|---------------------|------------------|--|
| Gross Time: 1:56.60                  | MileRate: 1:53.10 |        | LeadTime: 3 |         | 3.40s | First Qtr: 27.70s | Second Qtr: 28.80s | Third Qtr: 27.60s        | Fourth Qtr: 29.10s  |                  |  |
| No Horse                             | Plc               | Margin | Time        | 800Time | e (W) | 400 Time          | : (W)              | Finish                   | Position and metres | gained from 800m |  |
| 3 RATE HIGHLY                        | 1                 | 0.0m   | 1:56.60     | 56.70s  | (0)   | 29.10s            | (0)                |                          |                     | 0.0              |  |
| 7 POMPIDOU                           | 2                 | 2.1m   | 1:56.75     | 56.58s  | (1)   | 28.98s            | (1)                |                          |                     | +1.7             |  |
| 1 CORPORAL LUNA                      | 3                 | 4.6m   | 1:56.93     | 56.63s  | (0)   | 28.87s            | (0)                |                          | 5                   | <b>(</b> +1.0    |  |
| 8 ANOTHER BROADWAY                   | 4                 | 6.5m   | 1:57.07     | 56.47s  | (0)   | 28.70s            | (0)                |                          | SAL C               | +3.3             |  |
| 5 SPARKLING CULLECT                  | 5                 | 7.1m   | 1:57.12     | 55.57s  | (1)   | 27.78s            | (1)                |                          | 87. <b>-</b>        | +15.9            |  |
| 4 PHANTOM ROCKSTAR                   | 6                 | 14.6m  | 1:57.66     | 56.44s  | (1)   | 28.65s            | (1)                | 57                       | <b>()</b> +3.6      | -                |  |
| 2 MIDNIGHT PROWLER                   | 7                 | 17.1m  | 1:57.84     | 57.30s  | (1)   | 29.50s            | (1)                | -8.5                     | - 1                 |                  |  |
| 9 APPLAUSE                           | 8                 | 20.8m  | 1:58.11     | 57.24s  | (1)   | 29.42s            | (1) -7.6           |                          |                     |                  |  |
|                                      |                   |        |             |         |       |                   |                    |                          |                     |                  |  |

Trots Sectionals Powered by www.pjdata.com.au Home of PJ Trots Analyser