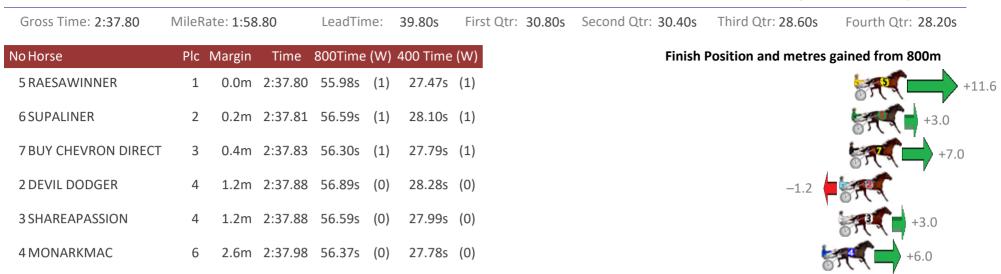

# Albion Park Race 2 Distance 2138m

### Tuesday, 23 January 2018

**Trots Sectionals** Powered by www.pjdata.com.au Home of PJ Trots Analyser