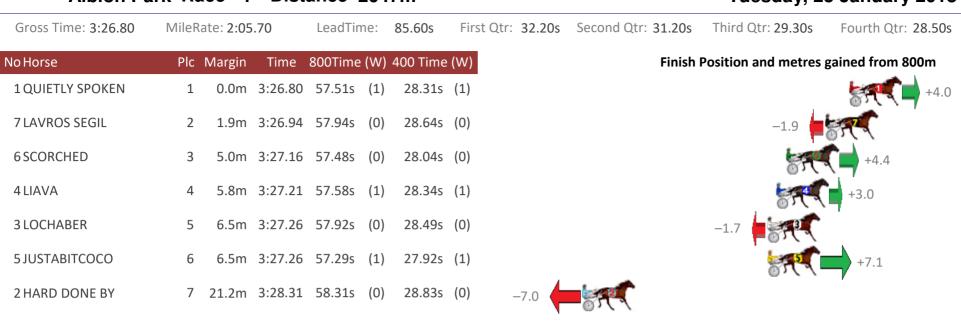

## Albion Park Race 1 Distance 2647m

### Tuesday, 23 January 2018

Trots Sectionals Powered by www.pjdata.com.au Home of PJ Trots Analyser