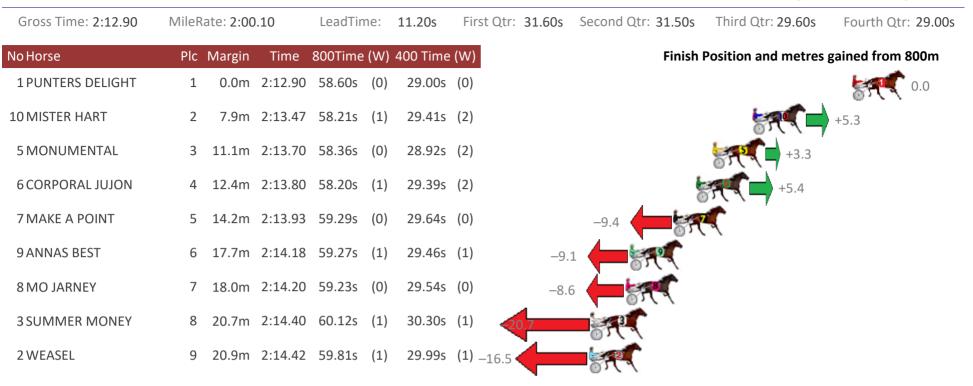

### Redcliffe Race 6 Distance 1780m

Wednesday, 31 January 2018

Trots Sectionals Powered by www.pjdata.com.au Home of PJ Trots Analyser