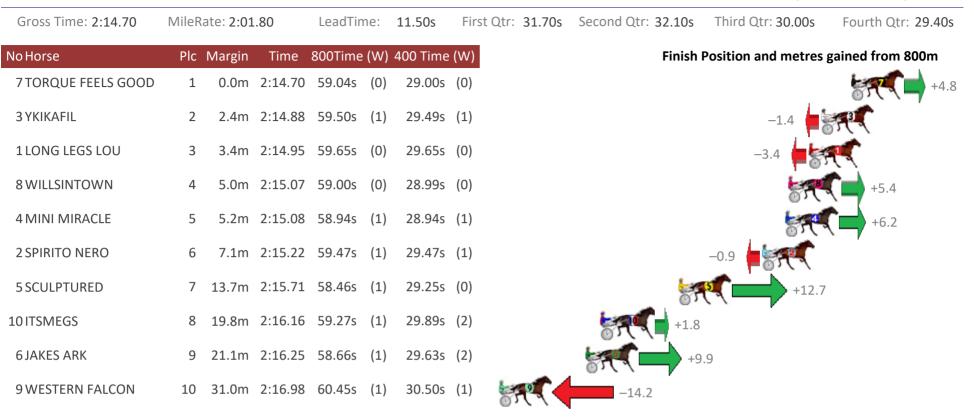

### Redcliffe Race 7 Distance 2040m

Wednesday, 31 January 2018

Trots Sectionals Powered by www.pjdata.com.au Home of PJ Trots Analyser