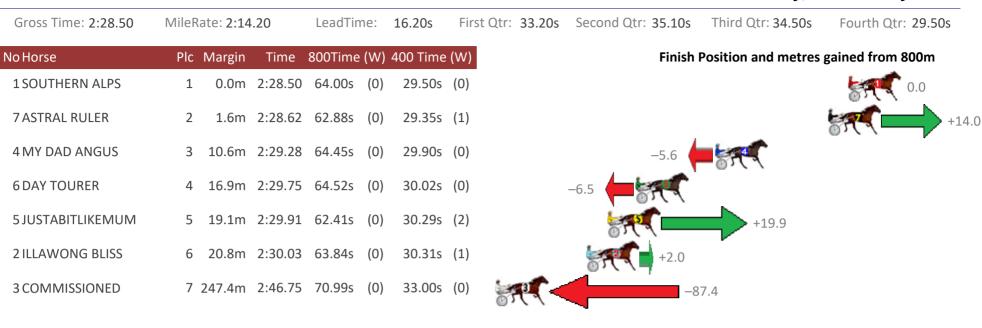

### Redcliffe Race 4 Distance 1780m

Wednesday, 31 January 2018

Trots Sectionals Powered by www.pjdata.com.au Home of PJ Trots Analyser