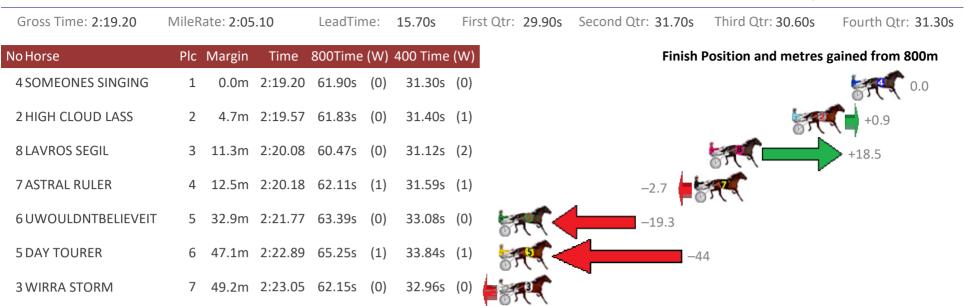

#### Redcliffe Race 6 Distance 1780m

Trots Sectionals Powered by www.pjdata.com.au Home of PJ Trots Analyser