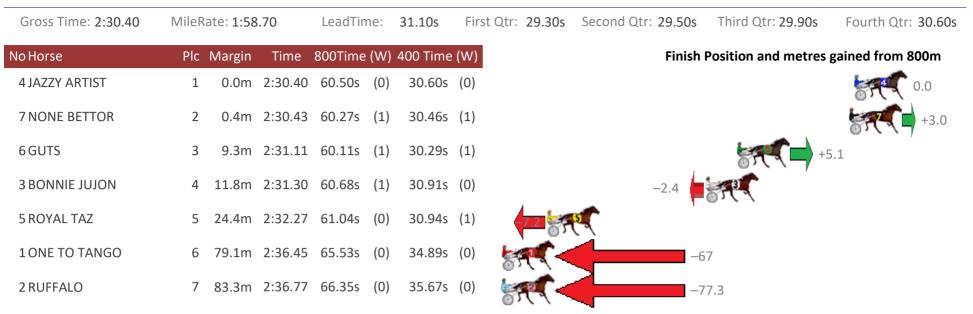

#### Redcliffe Race 6 Distance 1780m

Trots Sectionals Powered by www.pjdata.com.au Home of PJ Trots Analyser