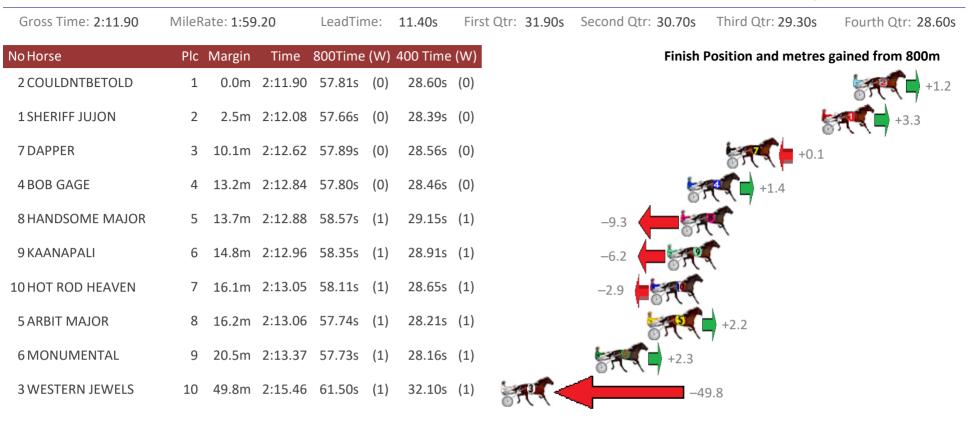

### Redcliffe Race 2 Distance 1780m

Wednesday, 28 March 2018

Trots Sectionals Powered by www.pjdata.com.au Home of PJ Trots Analyser