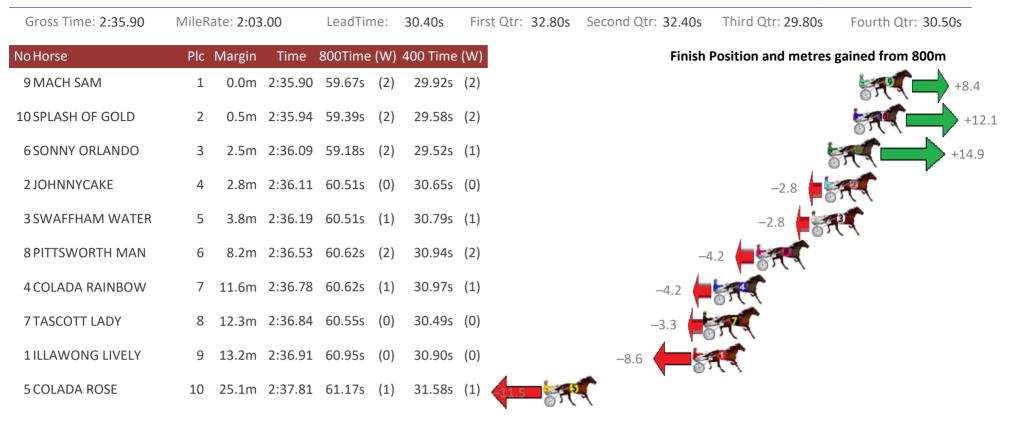

### Redcliffe Race 3 Distance 2040m

Wednesday, 28 March 2018

Trots Sectionals Powered by www.pjdata.com.au Home of PJ Trots Analyser