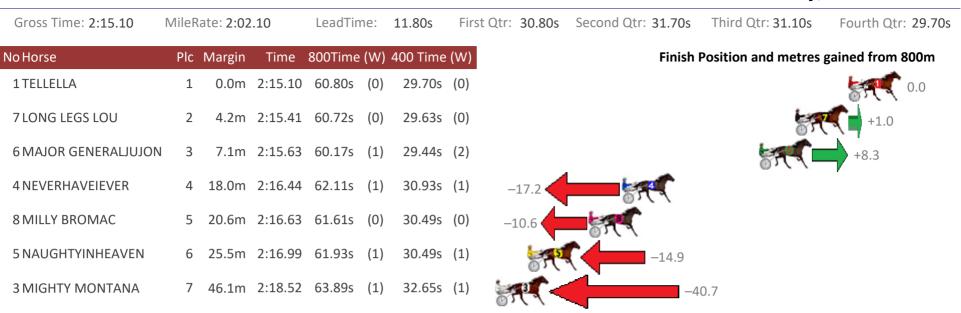

### Redcliffe Race 5 Distance 1780m

Wednesday, 28 March 2018

|                      |                   |               |                |                                                                                                                                                                                                                                                                                                                                                                                                                                                                                                                                                                                                                                                                                                                                                                                                                                                                                                                                                                                                                                                                                                                                                                                                                                                                                                                                                                                                                                                                                                                                                                                                                                                                                                                                                                                                                                                                                                                                                                                                                                                                                                                               |                    | , <b>,</b>          |                    |
|----------------------|-------------------|---------------|----------------|-------------------------------------------------------------------------------------------------------------------------------------------------------------------------------------------------------------------------------------------------------------------------------------------------------------------------------------------------------------------------------------------------------------------------------------------------------------------------------------------------------------------------------------------------------------------------------------------------------------------------------------------------------------------------------------------------------------------------------------------------------------------------------------------------------------------------------------------------------------------------------------------------------------------------------------------------------------------------------------------------------------------------------------------------------------------------------------------------------------------------------------------------------------------------------------------------------------------------------------------------------------------------------------------------------------------------------------------------------------------------------------------------------------------------------------------------------------------------------------------------------------------------------------------------------------------------------------------------------------------------------------------------------------------------------------------------------------------------------------------------------------------------------------------------------------------------------------------------------------------------------------------------------------------------------------------------------------------------------------------------------------------------------------------------------------------------------------------------------------------------------|--------------------|---------------------|--------------------|
| Gross Time: 2:15.20  | MileRate: 2:02.20 | LeadTime:     | 11.80s Firs    | t Qtr: 31.00s                                                                                                                                                                                                                                                                                                                                                                                                                                                                                                                                                                                                                                                                                                                                                                                                                                                                                                                                                                                                                                                                                                                                                                                                                                                                                                                                                                                                                                                                                                                                                                                                                                                                                                                                                                                                                                                                                                                                                                                                                                                                                                                 | Second Qtr: 31.80s | Third Qtr: 30.20s   | Fourth Qtr: 30.40s |
| NoHorse              | Plc Margin Tim    | e 800Time (W  | ) 400 Time (W) |                                                                                                                                                                                                                                                                                                                                                                                                                                                                                                                                                                                                                                                                                                                                                                                                                                                                                                                                                                                                                                                                                                                                                                                                                                                                                                                                                                                                                                                                                                                                                                                                                                                                                                                                                                                                                                                                                                                                                                                                                                                                                                                               | Finish             | Position and metres | gained from 800m   |
| 5 ARCHIECANO         | 1 0.0m 2:15.      | 20 59.93s (1) | 30.13s (2)     |                                                                                                                                                                                                                                                                                                                                                                                                                                                                                                                                                                                                                                                                                                                                                                                                                                                                                                                                                                                                                                                                                                                                                                                                                                                                                                                                                                                                                                                                                                                                                                                                                                                                                                                                                                                                                                                                                                                                                                                                                                                                                                                               |                    |                     | +8                 |
| 6 ARMBROS LAD        | 2 8.3m 2:15.      | 83 60.21s (1) | 30.30s (1)     |                                                                                                                                                                                                                                                                                                                                                                                                                                                                                                                                                                                                                                                                                                                                                                                                                                                                                                                                                                                                                                                                                                                                                                                                                                                                                                                                                                                                                                                                                                                                                                                                                                                                                                                                                                                                                                                                                                                                                                                                                                                                                                                               |                    | 57 C                | +5.1               |
| 7 BUDDY BABCOCK      | 3 10.3m 2:15.     | 98 60.27s (0) | 30.19s (0)     |                                                                                                                                                                                                                                                                                                                                                                                                                                                                                                                                                                                                                                                                                                                                                                                                                                                                                                                                                                                                                                                                                                                                                                                                                                                                                                                                                                                                                                                                                                                                                                                                                                                                                                                                                                                                                                                                                                                                                                                                                                                                                                                               |                    | +4.3                |                    |
| 3 JUST CALL ME GOOSE | 4 12.2m 2:16.     | 13 60.15s (1) | 30.23s (1)     |                                                                                                                                                                                                                                                                                                                                                                                                                                                                                                                                                                                                                                                                                                                                                                                                                                                                                                                                                                                                                                                                                                                                                                                                                                                                                                                                                                                                                                                                                                                                                                                                                                                                                                                                                                                                                                                                                                                                                                                                                                                                                                                               | Į.                 | +6.0                |                    |
| 9 LIGHTHORSE         | 5 15.1m 2:16.     | 35 61.44s (1) | 31.44s (1)     |                                                                                                                                                                                                                                                                                                                                                                                                                                                                                                                                                                                                                                                                                                                                                                                                                                                                                                                                                                                                                                                                                                                                                                                                                                                                                                                                                                                                                                                                                                                                                                                                                                                                                                                                                                                                                                                                                                                                                                                                                                                                                                                               | -11.1              | <b>C</b>            |                    |
| 1 LOCKTON ART        | 6 15.9m 2:16.     | 41 61.11s (0) | 30.95s (0)     |                                                                                                                                                                                                                                                                                                                                                                                                                                                                                                                                                                                                                                                                                                                                                                                                                                                                                                                                                                                                                                                                                                                                                                                                                                                                                                                                                                                                                                                                                                                                                                                                                                                                                                                                                                                                                                                                                                                                                                                                                                                                                                                               | -6.7               | •                   |                    |
| 2 PURE MADNESS       | 7 30.0m 2:17.     | 48 62.52s (0) | 32.36s (0)     | 100 - 100 - 100 - 100 - 100 - 100 - 100 - 100 - 100 - 100 - 100 - 100 - 100 - 100 - 100 - 100 - 100 - 100 - 100 - 100 - 100 - 100 - 100 - 100 - 100 - 100 - 100 - 100 - 100 - 100 - 100 - 100 - 100 - 100 - 100 - 100 - 100 - 100 - 100 - 100 - 100 - 100 - 100 - 100 - 100 - 100 - 100 - 100 - 100 - 100 - 100 - 100 - 100 - 100 - 100 - 100 - 100 - 100 - 100 - 100 - 100 - 100 - 100 - 100 - 100 - 100 - 100 - 100 - 100 - 100 - 100 - 100 - 100 - 100 - 100 - 100 - 100 - 100 - 100 - 100 - 100 - 100 - 100 - 100 - 100 - 100 - 100 - 100 - 100 - 100 - 100 - 100 - 100 - 100 - 100 - 100 - 100 - 100 - 100 - 100 - 100 - 100 - 100 - 100 - 100 - 100 - 100 - 100 - 100 - 100 - 100 - 100 - 100 - 100 - 100 - 100 - 100 - 100 - 100 - 100 - 100 - 100 - 100 - 100 - 100 - 100 - 100 - 100 - 100 - 100 - 100 - 100 - 100 - 100 - 100 - 100 - 100 - 100 - 100 - 100 - 100 - 100 - 100 - 100 - 100 - 100 - 100 - 100 - 100 - 100 - 100 - 100 - 100 - 100 - 100 - 100 - 100 - 100 - 100 - 100 - 100 - 100 - 100 - 100 - 100 - 100 - 100 - 100 - 100 - 100 - 100 - 100 - 100 - 100 - 100 - 100 - 100 - 100 - 100 - 100 - 100 - 100 - 100 - 100 - 100 - 100 - 100 - 100 - 100 - 100 - 100 - 100 - 100 - 100 - 100 - 100 - 100 - 100 - 100 - 100 - 100 - 100 - 100 - 100 - 100 - 100 - 100 - 100 - 100 - 100 - 100 - 100 - 100 - 100 - 100 - 100 - 100 - 100 - 100 - 100 - 100 - 100 - 100 - 100 - 100 - 100 - 100 - 100 - 100 - 100 - 100 - 100 - 100 - 100 - 100 - 100 - 100 - 100 - 100 - 100 - 100 - 100 - 100 - 100 - 100 - 100 - 100 - 100 - 100 - 100 - 100 - 100 - 100 - 100 - 100 - 100 - 100 - 100 - 100 - 100 - 100 - 100 - 100 - 100 - 100 - 100 - 100 - 100 - 100 - 100 - 100 - 100 - 100 - 100 - 100 - 100 - 100 - 100 - 100 - 100 - 100 - 100 - 100 - 100 - 100 - 100 - 100 - 100 - 100 - 100 - 100 - 100 - 100 - 100 - 100 - 100 - 100 - 100 - 100 - 100 - 100 - 100 - 100 - 100 - 100 - 100 - 100 - 100 - 100 - 100 - 100 - 100 - 100 - 100 - 100 - 100 - 100 - 100 - 100 - 100 - 100 - 100 - 100 - 100 - 100 - 100 - 100 - 100 - 100 - 100 - 100 - 100 - 100 - 100 - 100 - 100 - 100 - 100 - 100 - 100 - 100 - | -25.4              |                     |                    |
| 4 OUR BODACIOUS      | 8 43.0m 2:18.     | 47 63.86s (0) | 33.67s (0)     | ST.                                                                                                                                                                                                                                                                                                                                                                                                                                                                                                                                                                                                                                                                                                                                                                                                                                                                                                                                                                                                                                                                                                                                                                                                                                                                                                                                                                                                                                                                                                                                                                                                                                                                                                                                                                                                                                                                                                                                                                                                                                                                                                                           | -4                 | 3.0                 |                    |
| 10 CAUSE A BIG SCENE | 9 54.0m 2:19.     | 30 61.66s (0) | 32.41s (0)     | 57 C                                                                                                                                                                                                                                                                                                                                                                                                                                                                                                                                                                                                                                                                                                                                                                                                                                                                                                                                                                                                                                                                                                                                                                                                                                                                                                                                                                                                                                                                                                                                                                                                                                                                                                                                                                                                                                                                                                                                                                                                                                                                                                                          | -14.0              |                     |                    |
|                      |                   |               |                |                                                                                                                                                                                                                                                                                                                                                                                                                                                                                                                                                                                                                                                                                                                                                                                                                                                                                                                                                                                                                                                                                                                                                                                                                                                                                                                                                                                                                                                                                                                                                                                                                                                                                                                                                                                                                                                                                                                                                                                                                                                                                                                               |                    |                     |                    |

**Trots Sectionals** Powered by www.pjdata.com.au Home of PJ Trots Analyser