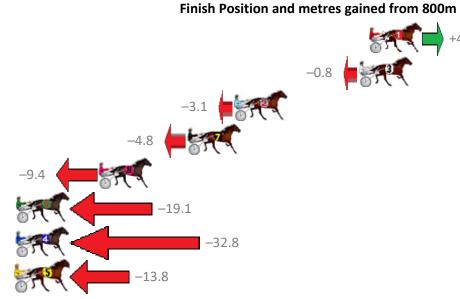

## Thursday, 14 June 2018

| Gross Time: 2:11.10 | MileRate: 1:58.50 | LeadTime: | 11.80s | First Qtr: 29.20s | Second Qtr: 31.60s | Third Qtr: 28.70s | Fourth Qtr: 29.80s |
|---------------------|-------------------|-----------|--------|-------------------|--------------------|-------------------|--------------------|
|                     |                   |           |        |                   |                    |                   |                    |

#### Finish Position and metres gained from 800m

| No Horse            | Dlc | Margin    | Time    | 200Time   | (\\/)   | 400 Time   | (\\\)   |   |
|---------------------|-----|-----------|---------|-----------|---------|------------|---------|---|
| Notioise            | ric | iviaigiii | Tille   | 800111116 | ( v v ) | 400 111116 | ( • • ) |   |
| 2 TELL THE LINESMEN | 1   | 0.0m      | 2:11.10 | 58.50s    | (0)     | 29.80s     | (0)     |   |
| 9 REMEMBER MAC      | 2   | 16.3m     | 2:12.31 | 58.95s    | (0)     | 30.02s     | (0)     |   |
| 7 ROCKNROLL DUDE    | 3   | 17.9m     | 2:12.43 | 58.60s    | (1)     | 30.09s     | (2)     |   |
| 4 LIVE IT LOUD      | 4   | 20.5m     | 2:12.63 | 59.14s    | (1)     | 30.18s     | (1)     |   |
| 6 BETTING BARON     | 5   | 21.8m     | 2:12.72 | 60.02s    | (1)     | 30.99s     | (1)     | 4 |
| 3 TASCOTT LADY      | 6   | 24.0m     | 2:12.89 | 59.73s    | (1)     | 30.78s     | (1)     |   |
| 5 DOOLITTLE DOOFY   | 7   | 24.4m     | 2:12.92 | 59.19s    | (0)     | 30.26s     | (0)     |   |
| 1 BETTOR WATCH HIM  | 8   | 27.0m     | 2:13.11 | 60.08s    | (0)     | 31.23s     | (0)     |   |
| 8 TAP IT IN         | 9   | 31.3m     | 2:13.43 | 59.09s    | (0)     | 29.87s     | (0)     |   |
|                     |     |           |         |           |         |            |         |   |