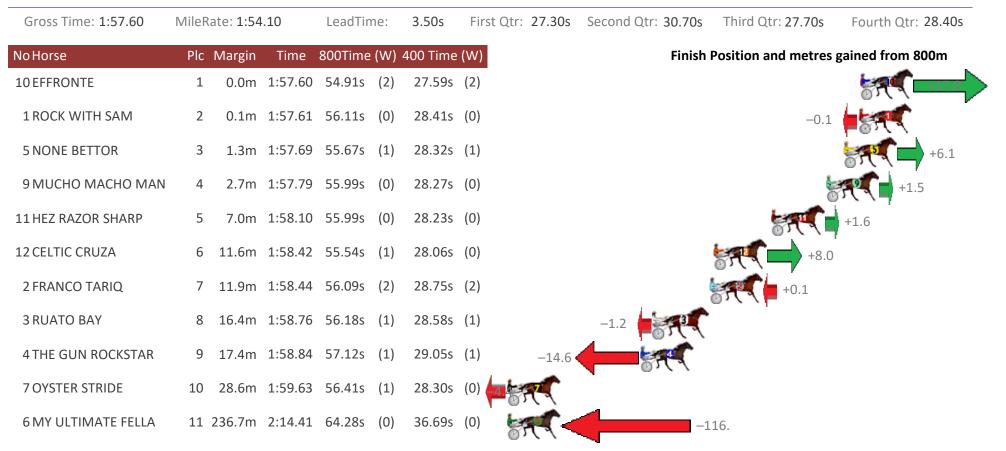

## Albion Park Race 5 Distance 2138m

## Saturday, 30 June 2018

|                       |       |           |         |         |     |          |      |                |             |          | -                   |                    |
|-----------------------|-------|-----------|---------|---------|-----|----------|------|----------------|-------------|----------|---------------------|--------------------|
| Gross Time: 2:32.90   | MileR | ate: 1:55 | 5.10    | LeadTir | ne: | 37.40s   | Firs | st Qtr: 29.50s | Second Qtr: | 29.50s   | Third Qtr: 28.70s   | Fourth Qtr: 27.80s |
| NoHorse               | Plc   | Margin    | Time    | 800Time | (W) | 400 Time | (W)  |                |             | Finish I | Position and metres | gained from 800m   |
| 8 OUR WALL STREET WO  | L 1   | 0.0m      | 2:32.90 | 55.95s  | (2) | 27.69s   | (1)  |                |             |          |                     | +7.8               |
| 10 LEXUS ON THE BEACH | 2     | 12.9m     | 2:33.80 | 57.41s  | (0) | 28.70s   | (0)  |                | -12.9       |          | A.                  | ,                  |
| 1 OUR MILLWOOD MAIZI  | 3     | 21.2m     | 2:34.37 | 57.11s  | (1) | 28.23s   | (1)  | -8.6           | <b></b> `   |          |                     |                    |
| 7 LIKEALLOFUS         | 4     | 21.6m     | 2:34.40 | 57.16s  | (2) | 28.79s   | (2)  | -9.4           | -           |          |                     |                    |
| 9 FIFTH EDITION       | 5     | 22.1m     | 2:34.44 | 57.45s  | (0) | 28.71s   | (0)  | -13.5          | 599         |          |                     |                    |
| 3 IMA GRUMPY POSSUM   | 6     | 22.9m     | 2:34.49 | 57.81s  | (0) | 29.06s   | (0)  | 18.5           | FP.         |          |                     |                    |
| 6 JESTER OH JESTER    | 7     | 27.0m     | 2:34.78 | 57.46s  | (0) | 28.70s   | (0)  | Sec.           | -13         | 3.6      |                     |                    |
| 5 ARTIKULATE MISS     | 8     | 27.6m     | 2:34.82 | 57.87s  | (1) | 29.00s   | (1)  | -              |             | -19.4    |                     |                    |
| 4 COMIGAL             | 9     | 27.7m     | 2:34.83 | 57.27s  | (2) | 28.85s   | (2)  | ST.            | -10.9       |          |                     |                    |
| 2 REDS JET STAR       | 10    | 27.8m     | 2:34.83 | 58.18s  | (1) | 29.32s   | (1)  | ST.            |             | -23.8    |                     |                    |
|                       |       |           |         |         |     |          |      |                |             |          |                     |                    |