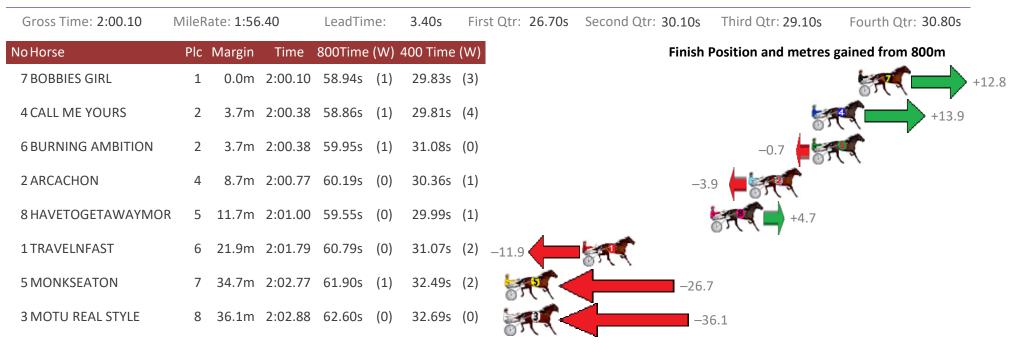

## Albion Park Race 5 Distance 1660m

Monday, 10 September 2018

| Gross Time: 2:00.50 | MileRate: 1:56.90 | LeadTime:     | 3.40s    | First Qtr: 28.80s | Second Qtr: 30.80s | Third Qtr: 28.70s   | Fourth Qtr: 28.80s |
|---------------------|-------------------|---------------|----------|-------------------|--------------------|---------------------|--------------------|
| NoHorse             | Plc Margin Tir    | e 800Time (W) | 400 Time | e (W)             | Finish             | Position and metres | gained from 800m   |
| 12 ZALTA            | 1 0.0m 2:00       | 50 55.95s (1) | 28.12s   | (3)               |                    |                     | +21.6              |
| 11 OUR MAJOR DAY    | 2 0.4m 2:00       | 53 57.53s (0) | 28.83s   | (0)               |                    | -0.4                | -                  |
| 1 CAESARS ASTRUM    | 3 3.9m 2:00       | 78 57.42s (0) | 28.52s   | (0)               |                    | 85                  | +1.1               |
| 4 MONUMENTAL        | 4 5.9m 2:00       | 92 56.79s (1) | 28.35s   | (1)               |                    | 57                  | +9.9               |
| 10 BLACK BELT       | 5 6.1m 2:00       | 94 56.57s (0) | 27.99s   | (1)               |                    | 579                 | +12.9              |
| 2 WEE JIMMY         | 6 6.1m 2:00       | 94 57.15s (1) | 28.69s   | (2)               |                    | ST.                 | +4.9               |
| 7 GLASSCUTTERSPIRIT | 7 7.2m 2:02       | 02 55.99s (1) | 28.14s   | (2)               |                    |                     | +21.0              |
| 8 SLIPASLYGRIN      | 8 8.9m 2:02       | 14 57.46s (0) | 28.55s   | (0)               |                    | +0                  | .5                 |
| 6 OUR MEMPHIS MAC   | 9 10.1m 2:02      | 23 57.81s (1) | 29.14s   | (1)               | -4.3               |                     |                    |
| 9 DOMESTIC ART      | 10 13.4m 2:02     | 46 57.47s (0) | 28.57s   | (0)               |                    | +0.4                |                    |
| 5 ARES              | 11 13.9m 2:02     | 50 56.08s (1) | 28.02s   | (2)               | 8                  | •                   | -19.7              |