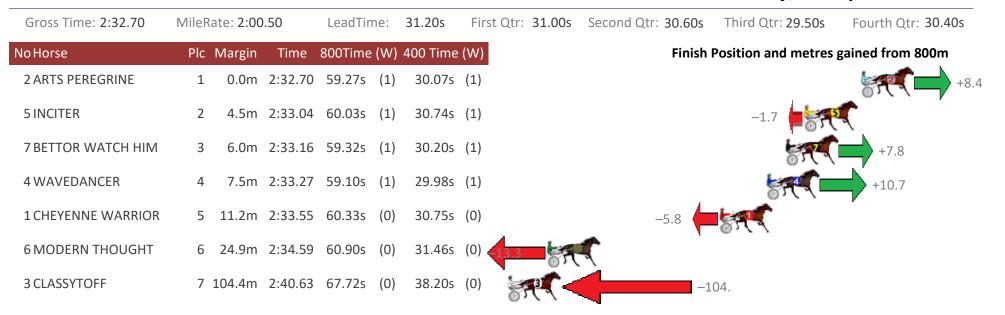

### Redcliffe Race 2 Distance 2040m

| Gross Time: 2:33.10  | MileRate: 2:00.80 | LeadTime:       | 32.10s First | t Qtr: 30.40s | Second Qtr: 31.90s | Third Qtr: 29.20s   | Fourth Qtr: 29.50s |
|----------------------|-------------------|-----------------|--------------|---------------|--------------------|---------------------|--------------------|
| NoHorse              | Plc Margin Time   | e 800Time (W) 4 | 400 Time (W) |               | Finish             | Position and metres | gained from 800m   |
| 1 IM TOOT            | 1 0.0m 2:33.1     | 0 58.70s (0)    | 29.50s (0)   |               |                    |                     | 0.0                |
| 6 COAST WARNING      | 2 21.0m 2:34.6    | 5 58.77s (1)    | 30.55s (1)   | -1.0          | - SAC              |                     |                    |
| 5 TASCOTT LADY       | 3 25.3m 2:34.9    | 7 60.29s (1)    | 31.22s (1)   | ST.           | -2                 | 1.7                 |                    |
| 7 DIAMANTINA DEVIL   | 4 28.4m 2:35.1    | 9 60.21s (1)    | 31.36s (2)   | 57            | -20.6              |                     |                    |
| 8 EULO FLYER         | 5 32.2m 2:35.4    | 7 59.90s (1)    | 30.22s (0)   | R             | -16.4              |                     |                    |
| 2 EVERY THINGS ROSEY | 6 33.9m 2:35.6    | 60.38s (0)      | 30.89s (0)   | 17 - C        | -22.9              |                     |                    |
| 3 PONOVER            | 7 34.3m 2:35.6    | 3 60.84s (0)    | 31.41s (0)   | SPR -         | -29                | ).1                 |                    |
| 4 MONTENEGRO         | 8 37.2m 2:35.8    | 4 59.58s (1)    | 30.28s (1)   | ST.           | -12.0              |                     |                    |