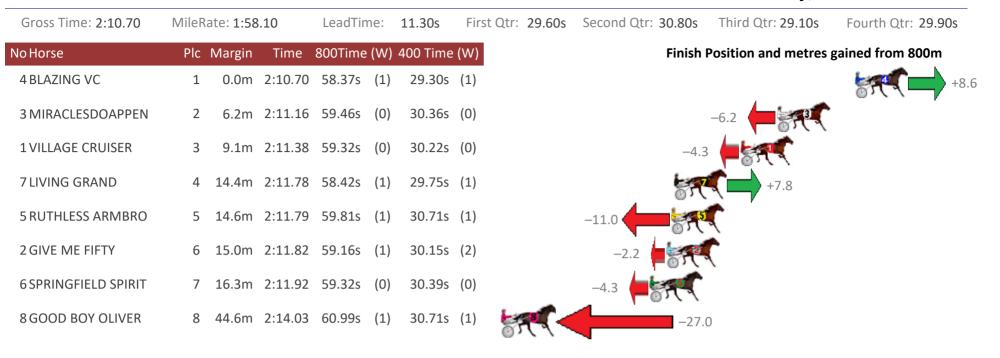

#### Redcliffe Race 5 Distance 2040m

Wednesday, 24 October 2018

Sectionals Powered by