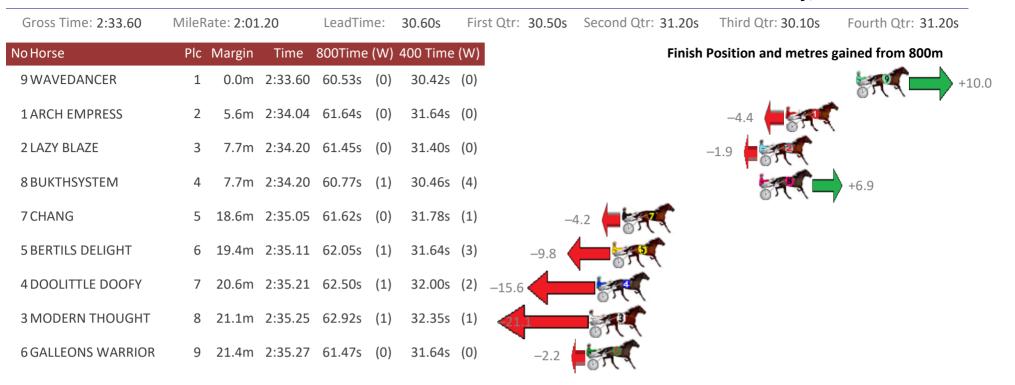

## Redcliffe Race 6 Distance 1780m

### Wednesday, 24 October 2018

| Gross Time: 2:12.20  | Mile | Rate: 1:59 | .60     | LeadTin | ne: | 11.40s   | First | Qtr: 30.50s                               | Second Qtr: | 30.50s   | Third Qtr: 29.20s   | Fourth Qtr: 30.60s |
|----------------------|------|------------|---------|---------|-----|----------|-------|-------------------------------------------|-------------|----------|---------------------|--------------------|
| No Horse             | Plc  | Margin     | Time    | 800Time | (W) | 400 Time | (W)   |                                           |             | Finish I | Position and metres | gained from 800m   |
| 4 FEELINGFORARAINBOV | V 1  | 0.0m       | 2:12.20 | 59.79s  | (1) | 30.60s   | (1)   |                                           |             |          |                     | +0.2               |
| 1 DOOLITTLE DOOZZIE  | 2    | 6.9m       | 2:12.73 | 60.32s  | (0) | 30.96s   | (0)   |                                           |             | _        | 6.9 🛑 🐖 🌔           |                    |
| 2 LITTLE ARROWS      | 3    | 49.6m      | 2:15.99 | 62.40s  | (1) | 32.54s   | (1)   | 1. A. |             | -3       | 5                   |                    |
| 3 PETES PET ROCK     | 4    | 49.7m      | 2:16.00 | 62.83s  | (1) | 32.98s   | (1)   | M.                                        |             | -4       | 1                   |                    |
| 7 ROBINMEGOOD        | 5    | 57.0m      | 2:16.56 | 63.54s  | (0) | 33.49s   | (0)   | ST.                                       |             | -5       | 0                   |                    |
| 5 LONESTAR WAY       | 6    | 81.1m      | 2:18.40 | 64.70s  | (0) | 34.48s   | (0)   | 5. C                                      |             | -6       | 6                   |                    |
| 6 MYSTERY EDGE       | 7    | 175.6m     | 2:25.63 | 71.39s  | (1) | 41.52s   | (1)   | ST.                                       |             | -1       | 55.                 |                    |