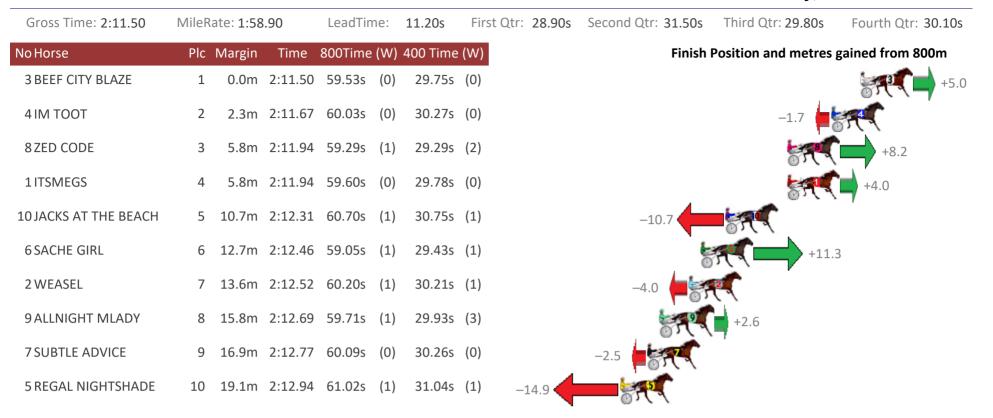

### Redcliffe Race 4 Distance 1780m

#### Friday, 26 October 2018

Sectionals Powered by