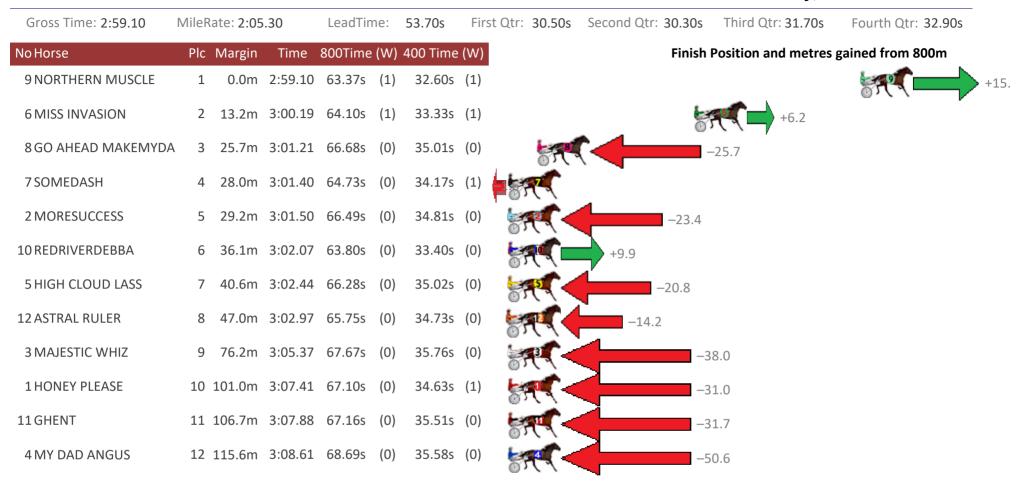

# Redcliffe Race 1 Distance 1780m

### Friday, 26 October 2018

| Gross Time: 2:10.10 | MileRate: 1:57.60 | LeadTime: 11.00    | s First Qtr: 30.40s | Second Qtr: 30.30s | Third Qtr: 29.30s   | Fourth Qtr: 29.10s |
|---------------------|-------------------|--------------------|---------------------|--------------------|---------------------|--------------------|
| No Horse            | Plc Margin Time   | 800Time (W) 400 Ti | me (W)              | Finish             | Position and metres | gained from 800m   |
| 1 NEWPORT DREAMZ    | 1 0.0m 2:10.1     | 0 58.40s (0) 29.1  | Os (0)              |                    |                     | 0.0 💏              |
| 7 ACT OF VALOR      | 2 13.3m 2:11.0    | 7 59.04s (0) 29.6  | 7s (0)              | -8.7               | <b>7</b>            |                    |
| 2 BETTOR WATCH HIM  | 3 14.4m 2:11.1    | 5 58.98s (1) 29.4  | 6s (1)              | -8.0               |                     |                    |
| 4 ULTIMATE AD       | 4 20.5m 2:11.5    | 9 59.14s (1) 29.5  | 7s (1) -10.1        |                    |                     |                    |
| 5 VINNIE THE POET   | 5 23.5m 2:11.8    | 1 58.71s (1) 29.7  | 2s (2) _4.3         | F.                 |                     |                    |
| 3 IMPETUOSO         | 6 27.0m 2:12.0    | 6 60.20s (1) 30.6  | 7s (1)              | -24.               | 6                   |                    |
| 6 ANN MATTGREGOR    | 7 37.3m 2:12.8    | 1 60.06s (1) 31.0  | 4s (2)              | -22.7              |                     |                    |
| 8 BILLY CLUBFOOT    | 8 76.1m 2:15.6    | 4 63.27s (0) 33.6  | Os (0)              | -6                 | 6.7                 |                    |