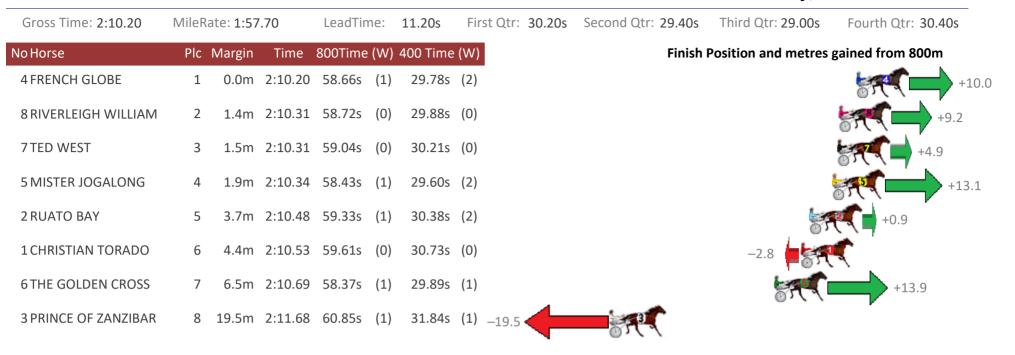

#### Redcliffe Race 3 Distance 1780m

### Friday, 26 October 2018

Sectionals Powered by