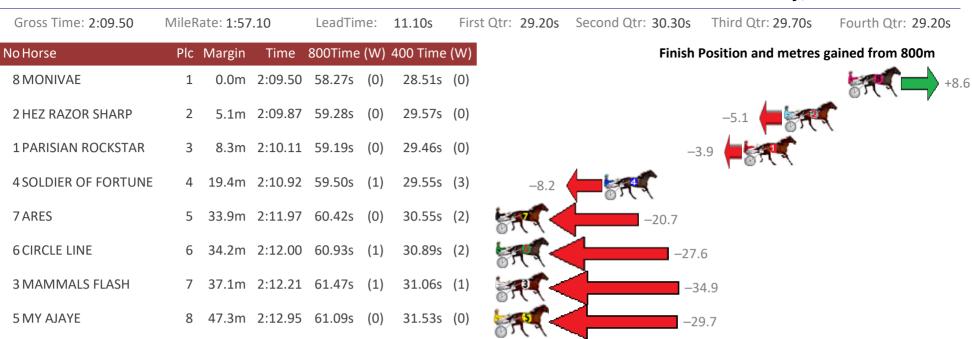

### Redcliffe Race 2 Distance 2280m

Friday, 26 October 2018

Sectionals Powered by