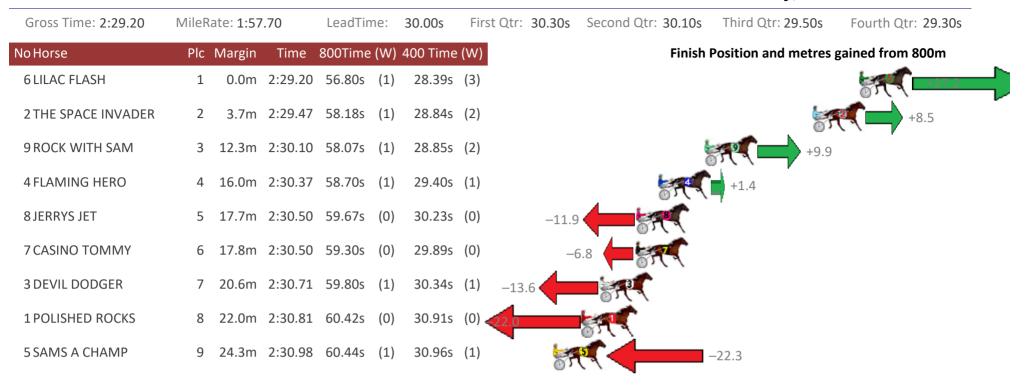

30   | 59.32s (0) 29.65    | s (0)             | -0.3               | ·                                         |                    |
| 1 BELLIGERENCE      | 8 24.2m 2:14.88   | 61.09s (0) 31.20    | s (0) 😽           | ₹₹                 | -24.2                                     |                    |
| 10 STEVIE DEE       | 9 46.4m 2:16.52   | 60.44s (0) 31.06    | s (0)             | -15.4              |                                           |                    |





The Racing Queensland Board (trading as Racing Queensland) and provider are not responsible for the completeness or accuracy of any of the information contained herein, and makes no representations about its suitability for any purpose.

Sectionals

#### Redcliffe Race 8 Distance 2040m

Saturday, 17 November 2018







### Redcliffe Race 9 Distance 1780m

Saturday, 17 November 2018

| Gross Time: 2:12.60 | MileRate: 1: | 9.90      | LeadTin | ne: | 11.00s   | First Qtr: 29.60s | Second Qtr: 30 | ).70s    | Third Qtr: 29.90s                                                                               | Fourth Qtr: 31.40s |
|---------------------|--------------|-----------|---------|-----|----------|-------------------|----------------|----------|-------------------------------------------------------------------------------------------------|--------------------|
| No Horse            | Plc Margi    | n Time    | 800Time | (W) | 400 Time | (W)               | F              | inish Po | osition and metres ${}_{\!\!\!\!\!\!\!\!\!\!\!\!\!\!\!\!\!\!\!\!\!\!\!\!\!\!\!\!\!\!\!\!\!\!\!$ | ained from 800m