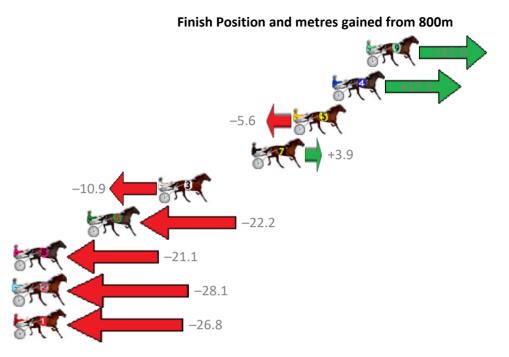

# Wednesday, 28 November 2018

| Gross Time: 2:11.90 | MileR | ate: 1:59 | 9.30    | LeadTim | ie: | 11.50s   | First Qtr | : 28.60s | Second Qtr | : 31.00s | Third Qtr: 29.40s  | Fourth Qtr: 31.40s |  |
|---------------------|-------|-----------|---------|---------|-----|----------|-----------|----------|------------|----------|--------------------|--------------------|--|
| No Horse            | Plc   | Margin    | Time    | 800Time | (W) | 400 Time | (W)       |          |            | Finish P | osition and metres | gained from 800m   |  |
| 8 TELL THE FUTURE   | 1     | 0.0m      | 2:11.90 | 59.84s  | (1) | 30.52s   | (1)       |          |            |          |                    |                    |  |
| 4 MIRACLESDOAPPEN   | 2     | 6.0m      | 2:12.37 | 60.74s  | (1) | 31.40s   | (1)       |          |            |          | ST.                | +0.8               |  |
| 9 TAFFY BOY         | 3     | 7.4m      | 2:12.48 | 60.07s  | (1) | 30.71s   | (1)       |          |            |          |                    | +9.6               |  |
| 7TAP IT IN          | 4     | 15.1m     | 2:13.09 | 60.82s  | (0) | 31.28s   | (0)       |          | -0.3       | - ST(-   | <b>.</b>           |                    |  |
| 5 VINNIE THE POET   | 5     | 15.8m     | 2:13.14 | 60.31s  | (1) | 30.93s   | (1)       |          | _          | 87. C    | +6.4               |                    |  |
| 3 ROCKNROLL PROMISE | 6     | 17.6m     | 2:13.28 | 62.14s  | (0) | 32.78s   | (0)       | -17.6    |            | FE       |                    |                    |  |
| 2 TOTAL DELIRIUM    | 7     | 25.5m     | 2:13.90 | 62.01s  | (0) | 32.54s   | (0)       | ST.      |            | -15.9    |                    |                    |  |
| 6 MATT BELFORD      | 8     | 25.7m     | 2:13.92 | 62.63s  | (1) | 33.34s   | (1)       | 6 T      |            | -24      | 4.1                |                    |  |
|                     | _     |           |         |         | >   |          | (-)       |          |            |          |                    |                    |  |

**1 BERTILS DELIGHT** 

9 34.5m 2:14.61 63.07s (0)

Sectionals Powered by

-29.9

The Racing Queensland Board (trading as Racing Queensland) and provider are not responsible for the completeness or accuracy of any of the information contained herein, and makes no representations about its suitability for any purpose.