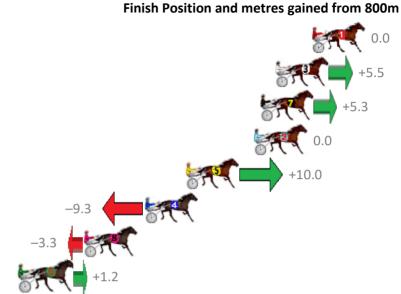

# Wednesday, 28 November 2018

| Gross Time: 2:11.20 | MileRate | : 1:58.60    | LeadTim   | e: <b>11</b> | 20s      | First Qtr: | 30.30s | Second Qtr: 30.70s | Third Qtr: 29.70s   | Fourth Qtr: 29.30s |
|---------------------|----------|--------------|-----------|--------------|----------|------------|--------|--------------------|---------------------|--------------------|
| No Horse            | Plc Ma   | argin Time   | 800Time ( | (W) 40       | 0 Time ( | W)         |        | Finish             | Position and metres | gained from 800m   |
| 1 FARRAHFOWLER      | 1 0      | 0.0m 2:11.20 | 58.69s    | (0) 2        | 28.89s   | (0)        |        |                    |                     | +4.2               |
| 9 ROCKNROLL EMMA    | 2 0      | 0.4m 2:11.23 | 3 59.03s  | (1) 2        | 29.33s   | (1)        |        |                    | -0.4                | - ST. C            |
| 3 WILLSINTOWN       | 3 2      | 2.0m 2:11.35 | 5 59.15s  | (0) 2        | 29.40s   | (0)        |        |                    | -2.0                | A.C.               |
| 5 LYNNSANITY        | 4 5      | 5.7m 2:11.62 | 2 58.39s  | (1) 2        | 29.53s   | (2)        |        |                    | \$ F. 5             | +8.3               |
| 2 SPONDOOLEY        | 5 8      | 3.5m 2:11.82 | 2 58.96s  | (1)          | 29.12s   | (1)        |        |                    | +(                  | ).5                |
| 7 BRONZE ECSTASY    | 6 11     | l.1m 2:12.01 | 59.18s    | (0) 2        | 29.35s   | (0)        |        | -2.5               | - FT-               |                    |
| 4 SONNY ORLANDO     | 7 17     | 7.1m 2:12.45 | 59.92s    | (1)          | 30.13s   | (1)        | -12.   | 5                  | 1                   |                    |
| 6 SPLASH OF GOLD    | 8 22     | 2.3m 2:12.83 | 3 59.26s  | (1)          | 30.23s   | (2)        | -3 5   |                    |                     |                    |