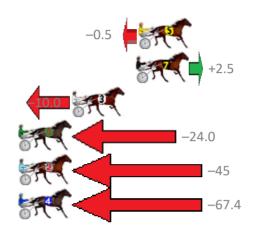

# Wednesday, 28 November 2018

Gross Time: 2:35.50 MileRate: 2:02.70 LeadTime: 33.50s First Qtr: 31.50s Second Qtr: 31.60s Third Qtr: 28.80s Fourth Qtr: 30.10s Finish Position and metres gained from 800m No Horse Plc Margin Time 800Time (W) 400 Time (W) **5 FORTES IN FIDE** 0.0m 2:35.50 58.90s 30.10s (0) 1 MYBELLA ROSE 1.4m 2:35.61 58.66s 29.80s (0) (0) 7 GOTOTHEMOON 2.6m 2:35.70 59.05s 30.21s (1) 2 DONT BE JEALOUS 5.3m 2:35.90 58.58s 29.67s (0) 7.4m 2:36.06 59.08s 3 KWASII 30.15s (1) **6 MARTHAS VINEYARD** 12.1m 2:36.41 58.70s (1) 29.73s (0) 4 DONOMOOR 7 24.4m 2:37.34 59.95s (1)