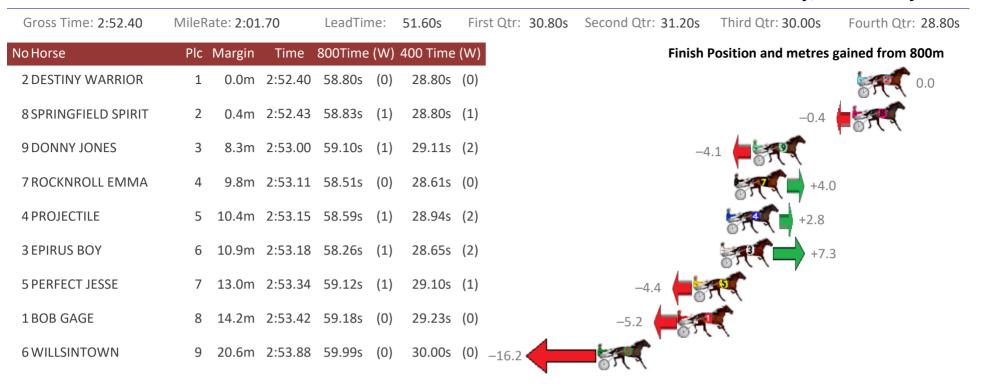

#### Redcliffe Race 8 Distance 2280m

Thursday, 17 January 2019

Sectionals Powered by