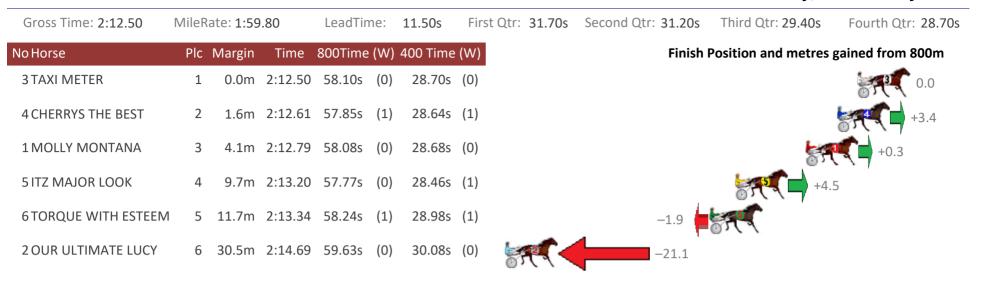

#### Redcliffe Race 3 Distance 1780m

Thursday, 17 January 2019

Sectionals Powered by