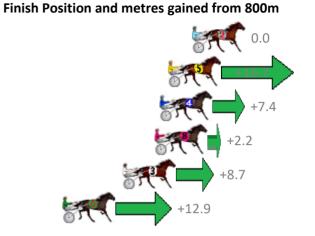

# Thursday, 14 February 2019

| Gross Time: 2:09.60 | MileR | ate: 1:57 | '.20    | LeadTin | ne: | 11.20s   | First Qtr: 29.50s | Second Qtr: 30.60s | Third Qtr: 29.40s     | Fourth Qtr: 28.90s |
|---------------------|-------|-----------|---------|---------|-----|----------|-------------------|--------------------|-----------------------|--------------------|
| No Horse            | Plc   | Margin    | Time    | 800Time | (W) | 400 Time | (W)               | Finish             | Position and metres g | ained from 800m    |
| 1 SKYFELLA CAM      | 1     | 0.0m      | 2:09.60 | 58.30s  | (0) | 28.90s   | (0)               |                    |                       | 0.0                |
| 4 CELTIC CRUZA      | 2     | 0.4m      | 2:09.63 | 58.17s  | (1) | 28.83s   | (1)               |                    |                       | +1.8               |
| 7 THE MUSE          | 3     | 7.6m      | 2:10.15 | 58.50s  | (0) | 29.06s   | (0)               |                    | -2.8                  |                    |
| 5 MONIVAE           | 4     | 11.0m     | 2:10.39 | 58.07s  | (0) | 28.60s   | (0)               |                    | +3.2                  |                    |
| 9 OHOKA SQUIRE      | 5     | 11.9m     | 2:10.46 | 58.47s  | (0) | 29.01s   | (0)               | -2.3               | STORY.                |                    |
| 6 VADER             | 6     | 12.7m     | 2:10.52 | 57.77s  | (1) | 28.43s   | (2)               | •                  | +7.3                  |                    |
| 10 MACHEASY         | 7     | 12.8m     | 2:10.52 | 57.41s  | (1) | 28.81s   | (2)               | <u>.</u>           | +12.2                 |                    |
| 3 JAX NAVARO        | 8     | 15.0m     | 2:10.68 | 58.93s  | (1) | 29.48s   | (1)               | -8.6               | •                     |                    |
| 2 ELLIOTT BROMAC    | 9     | 16.6m     | 2:10.80 | 58.74s  | (1) | 29.26s   | (1)               | -6.0               |                       |                    |
| 8 CROWNING GLORY    | 10    | 20.5m     | 2:11.08 | 58.67s  | (1) | 29.14s   | (1) -5.1          |                    |                       |                    |