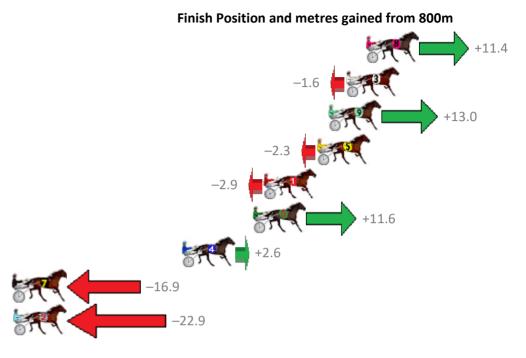

# Thursday, 14 February 2019

First Qtr: 31.30s Gross Time: 2:11.70 MileRate: 1:59.00 LeadTime: 11.40s Second Qtr: 30.40s Third Qtr: 28.70s Fourth Qtr: 29.90s Finish Position and metres gained from 800m No Horse Plc Margin Time 800Time (W) 400 Time (W) 0.0m 2:11.70 58.15s (1) 3 ROYAL TAZ 29.54s (1) 8 INCITER 0.2m 2:11.71 57.79s (1) 29.20s (1) 1 MONTEREY JACK 0.4m 2:11.73 58.29s 29.62s (0) 2 ENARMOURED 2.6m 2:11.89 58.79s 30.09s (0) 3.0m 2:11.92 57.22s 6 ELZBOY 28.58s (1) **5 OSCARS GLORY** 3.3m 2:11.95 58.71s (1) 30.13s (1) 9.7m 2:12.43 58.09s **4 ALL GOOD WALLY** 29.46s (1) **7 SISTER FEELGOOD** 8 25.7m 2:13.62 59.71s (0) 31.15s (0)