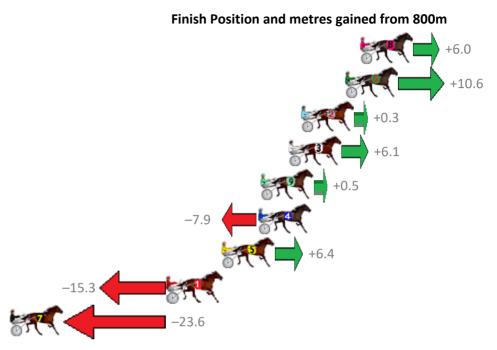

# Thursday, 14 February 2019

| Gross Time: 2:13.10 | MileRate: 2:00.30 | LeadTime:    | 11.50s Fir   | st Qtr: 31.00s                                                                                                                                                                                                                                                                                                                                                                                                                                                                                                                                                                                                                                                                                                                                                                                                                                                                                                                                                                                                                                                                                                                                                                                                                                                                                                                                                                                                                                                                                                                                                                                                                                                                                                                                                                                                                                                                                                                                                                                                                                                                                                                 | Second Qtr: 31.10s | Third Qtr: 29.80s   | Fourth Qtr: 29.70s |
|---------------------|-------------------|--------------|--------------|--------------------------------------------------------------------------------------------------------------------------------------------------------------------------------------------------------------------------------------------------------------------------------------------------------------------------------------------------------------------------------------------------------------------------------------------------------------------------------------------------------------------------------------------------------------------------------------------------------------------------------------------------------------------------------------------------------------------------------------------------------------------------------------------------------------------------------------------------------------------------------------------------------------------------------------------------------------------------------------------------------------------------------------------------------------------------------------------------------------------------------------------------------------------------------------------------------------------------------------------------------------------------------------------------------------------------------------------------------------------------------------------------------------------------------------------------------------------------------------------------------------------------------------------------------------------------------------------------------------------------------------------------------------------------------------------------------------------------------------------------------------------------------------------------------------------------------------------------------------------------------------------------------------------------------------------------------------------------------------------------------------------------------------------------------------------------------------------------------------------------------|--------------------|---------------------|--------------------|
| No Horse            | Plc Margin Time   | 800Time (W)  | 400 Time (W) |                                                                                                                                                                                                                                                                                                                                                                                                                                                                                                                                                                                                                                                                                                                                                                                                                                                                                                                                                                                                                                                                                                                                                                                                                                                                                                                                                                                                                                                                                                                                                                                                                                                                                                                                                                                                                                                                                                                                                                                                                                                                                                                                | Finish I           | Position and metres | gained from 800m   |
| 5 DATSGOOD          | 1 0.0m 2:13.10    | 59.50s (0)   | 29.70s (0)   |                                                                                                                                                                                                                                                                                                                                                                                                                                                                                                                                                                                                                                                                                                                                                                                                                                                                                                                                                                                                                                                                                                                                                                                                                                                                                                                                                                                                                                                                                                                                                                                                                                                                                                                                                                                                                                                                                                                                                                                                                                                                                                                                |                    |                     | <b>6.0</b>         |
| 6 SUGAR BRICHERS    | 2 9.1m 2:13.78    | 3 59.82s (0) | 30.02s (0)   |                                                                                                                                                                                                                                                                                                                                                                                                                                                                                                                                                                                                                                                                                                                                                                                                                                                                                                                                                                                                                                                                                                                                                                                                                                                                                                                                                                                                                                                                                                                                                                                                                                                                                                                                                                                                                                                                                                                                                                                                                                                                                                                                | -4.3               |                     |                    |
| 7 BARBOO            | 3 28.6m 2:15.22   | 2 60.23s (1) | 30.62s (1)   | ST.                                                                                                                                                                                                                                                                                                                                                                                                                                                                                                                                                                                                                                                                                                                                                                                                                                                                                                                                                                                                                                                                                                                                                                                                                                                                                                                                                                                                                                                                                                                                                                                                                                                                                                                                                                                                                                                                                                                                                                                                                                                                                                                            | -9.8               | ,                   |                    |
| 8 WHATA STRIDE      | 4 32.4m 2:15.5    | 1 61.23s (1) | 31.32s (0)   |                                                                                                                                                                                                                                                                                                                                                                                                                                                                                                                                                                                                                                                                                                                                                                                                                                                                                                                                                                                                                                                                                                                                                                                                                                                                                                                                                                                                                                                                                                                                                                                                                                                                                                                                                                                                                                                                                                                                                                                                                                                                                                                                | -23.2              |                     |                    |
| 10 SURFER JOE       | 5 36.7m 2:15.82   | 2 61.20s (1) | 31.61s (1)   | SA C                                                                                                                                                                                                                                                                                                                                                                                                                                                                                                                                                                                                                                                                                                                                                                                                                                                                                                                                                                                                                                                                                                                                                                                                                                                                                                                                                                                                                                                                                                                                                                                                                                                                                                                                                                                                                                                                                                                                                                                                                                                                                                                           | -22.9              |                     |                    |
| 9 DOWNTOWN LUCCA    | 6 41.3m 2:16.1    | 7 62.38s (1) | 32.28s (1)   | 10 m                                                                                                                                                                                                                                                                                                                                                                                                                                                                                                                                                                                                                                                                                                                                                                                                                                                                                                                                                                                                                                                                                                                                                                                                                                                                                                                                                                                                                                                                                                                                                                                                                                                                                                                                                                                                                                                                                                                                                                                                                                                                                                                           | -31                | 9                   |                    |
| 1 STUDLEIGH PATCH   | 7 67.5m 2:18.1    | 1 62.97s (0) | 32.53s (1)   | \$7.4°                                                                                                                                                                                                                                                                                                                                                                                                                                                                                                                                                                                                                                                                                                                                                                                                                                                                                                                                                                                                                                                                                                                                                                                                                                                                                                                                                                                                                                                                                                                                                                                                                                                                                                                                                                                                                                                                                                                                                                                                                                                                                                                         | -4                 | 6.7                 |                    |
| 2 LONESTAR WAY      | 8 85.1m 2:19.42   | 2 64.77s (0) | 33.94s (0)   | STEET -                                                                                                                                                                                                                                                                                                                                                                                                                                                                                                                                                                                                                                                                                                                                                                                                                                                                                                                                                                                                                                                                                                                                                                                                                                                                                                                                                                                                                                                                                                                                                                                                                                                                                                                                                                                                                                                                                                                                                                                                                                                                                                                        | -70                | 0.9                 |                    |
| 4 SHIMANSHYNE       | 9 109.8m 2:21.2   | 64.91s (0)   | 33.92s (0)   | STORE OF THE PERSON OF THE PER | -7:                | 2.8                 |                    |