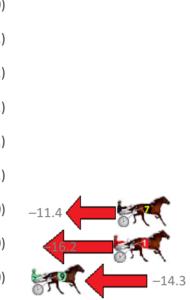

# Thursday, 14 February 2019

| Gross Time: 2:51.30 | MileR | ate: 2:00 | .90     | LeadTin | ne: | 51.30s   | First Qtr: | 31.00s | Second Qtr: 30.4 | Os Third Qtr: 28.60s    | Fourth Qtr: 30.00s |
|---------------------|-------|-----------|---------|---------|-----|----------|------------|--------|------------------|-------------------------|--------------------|
| No Horse            | Plc   | Margin    | Time    | 800Time | (W) | 400 Time | (W)        |        | Fin              | ish Position and metres | gained from 800m   |
| 2 BIG BEAT          | 1     | 0.0m      | 2:51.30 | 58.60s  | (0) | 30.00s   | (0)        |        |                  |                         | 0.0                |
| 4 PROJECTILE        | 2     | 5.2m      | 2:51.69 | 58.98s  | (1) | 29.91s   | (1)        |        |                  | -5.2                    | (                  |
| 7 SHEZABONNYGEM     | 3     | 5.5m      | 2:51.71 | 58.29s  | (0) | 29.47s   | (0)        |        |                  | 10 m                    | +4.3               |
| 8 BOB GAGE          | 4     | 6.6m      | 2:51.79 | 58.57s  | (2) | 29.61s   | (2)        |        |                  | <b>57.</b>              | +0.4               |
| 1 COULDNTBETOLD     | 5     | 7.5m      | 2:51.86 | 58.80s  | (0) | 30.02s   | (0)        |        |                  | -2.7                    | •                  |
| 9 ELMS CREEK        | 6     | 10.0m     | 2:52.05 | 58.47s  | (2) | 29.53s   | (2)        |        |                  | +1.8                    |                    |
| 5 DOLLARBILL        | 7     | 10.9m     | 2:52.12 | 58.20s  | (2) | 29.26s   | (2)        |        |                  | +5.5                    |                    |
| 3 REAL KNUCKY       | 8     | 12.0m     | 2:52.20 | 59.10s  | (1) | 30.03s   | (1)        |        | -6.8             | <b>-</b>                |                    |
| 10 THE GUN ROCKSTAR | 9     | 12.6m     | 2:52.25 | 58.48s  | (1) | 29.75s   | (1)        |        | ,                | +1.6                    |                    |
| 6 OHOKA COOPER      | 10    | 14.4m     | 2:52.38 | 58.10s  | (2) | 29.19s   | (2)        |        | ·                | +6.8                    |                    |