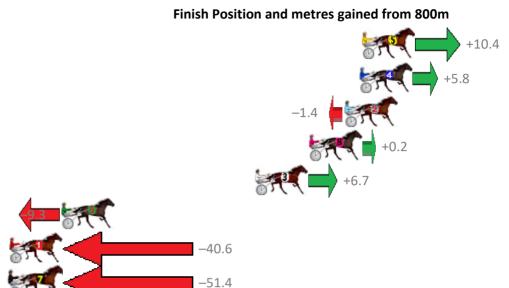

Sectionals Powered by

| Gross Time: 2:32.90 | MileR | late: 2:00 | 0.60    | LeadTin | ne: | 31.70s   | First Qtr          | 31.00s | Second Qtr: 30.90                                                                                                                                                                                                                                                                                                                                                                                                                                                                                                                                                                                                                                                                                                                                                                                                                                                                                                                                                                                                                                                                                                                                                                                                                                                                                                                                                                                                                                                                                                                                                                                                                                                                                                                                                                                                                                                                                                                                                                                                                                                                                                              | s Third Qtr: 29.60s   | Fourth Qtr: 29.70s |
|---------------------|-------|------------|---------|---------|-----|----------|--------------------|--------|--------------------------------------------------------------------------------------------------------------------------------------------------------------------------------------------------------------------------------------------------------------------------------------------------------------------------------------------------------------------------------------------------------------------------------------------------------------------------------------------------------------------------------------------------------------------------------------------------------------------------------------------------------------------------------------------------------------------------------------------------------------------------------------------------------------------------------------------------------------------------------------------------------------------------------------------------------------------------------------------------------------------------------------------------------------------------------------------------------------------------------------------------------------------------------------------------------------------------------------------------------------------------------------------------------------------------------------------------------------------------------------------------------------------------------------------------------------------------------------------------------------------------------------------------------------------------------------------------------------------------------------------------------------------------------------------------------------------------------------------------------------------------------------------------------------------------------------------------------------------------------------------------------------------------------------------------------------------------------------------------------------------------------------------------------------------------------------------------------------------------------|-----------------------|--------------------|
| No Horse            | Plc   | Margin     | Time    | 800Time | (W) | 400 Time | (W)                |        | Finis                                                                                                                                                                                                                                                                                                                                                                                                                                                                                                                                                                                                                                                                                                                                                                                                                                                                                                                                                                                                                                                                                                                                                                                                                                                                                                                                                                                                                                                                                                                                                                                                                                                                                                                                                                                                                                                                                                                                                                                                                                                                                                                          | h Position and metres | gained from 800m   |
| 1 GRINYDONTCHA      | 1     | 0.0m       | 2:32.90 | 59.30s  | (0) | 29.70s   | (0)                |        |                                                                                                                                                                                                                                                                                                                                                                                                                                                                                                                                                                                                                                                                                                                                                                                                                                                                                                                                                                                                                                                                                                                                                                                                                                                                                                                                                                                                                                                                                                                                                                                                                                                                                                                                                                                                                                                                                                                                                                                                                                                                                                                                |                       | 0.0                |
| 7 BUKTHSYSTEM       | 2     | 1.3m       | 2:33.00 | 59.06s  | (0) | 29.44s   | (0)                |        |                                                                                                                                                                                                                                                                                                                                                                                                                                                                                                                                                                                                                                                                                                                                                                                                                                                                                                                                                                                                                                                                                                                                                                                                                                                                                                                                                                                                                                                                                                                                                                                                                                                                                                                                                                                                                                                                                                                                                                                                                                                                                                                                |                       | +3.3               |
| 4 TORQUE TO THE MAX | 3     | 6.9m       | 2:33.41 | 58.73s  | (1) | 30.15s   | (2)                |        |                                                                                                                                                                                                                                                                                                                                                                                                                                                                                                                                                                                                                                                                                                                                                                                                                                                                                                                                                                                                                                                                                                                                                                                                                                                                                                                                                                                                                                                                                                                                                                                                                                                                                                                                                                                                                                                                                                                                                                                                                                                                                                                                |                       | +7.7               |
| 8 WILD ABOUT TOWN   | 4     | 10.0m      | 2:33.64 | 59.39s  | (0) | 29.76s   | (0)                |        | -1.                                                                                                                                                                                                                                                                                                                                                                                                                                                                                                                                                                                                                                                                                                                                                                                                                                                                                                                                                                                                                                                                                                                                                                                                                                                                                                                                                                                                                                                                                                                                                                                                                                                                                                                                                                                                                                                                                                                                                                                                                                                                                                                            | 2                     | ·                  |
| 2 CHANGE THE NATION | 5     | 17.0m      | 2:34.16 | 59.79s  | (1) | 30.15s   | (1)                |        | -6.6                                                                                                                                                                                                                                                                                                                                                                                                                                                                                                                                                                                                                                                                                                                                                                                                                                                                                                                                                                                                                                                                                                                                                                                                                                                                                                                                                                                                                                                                                                                                                                                                                                                                                                                                                                                                                                                                                                                                                                                                                                                                                                                           | ·                     |                    |
| 5 WAVEDANCER        | 6     | 19.4m      | 2:34.34 | 60.63s  | (1) | 30.89s   | (1) <sub>-18</sub> | .0     |                                                                                                                                                                                                                                                                                                                                                                                                                                                                                                                                                                                                                                                                                                                                                                                                                                                                                                                                                                                                                                                                                                                                                                                                                                                                                                                                                                                                                                                                                                                                                                                                                                                                                                                                                                                                                                                                                                                                                                                                                                                                                                                                |                       |                    |
| 3 ITS YOU NOT ME    | 7     | 19.6m      | 2:34.36 | 60.31s  | (1) | 30.62s   | (2) _              | 13.6   |                                                                                                                                                                                                                                                                                                                                                                                                                                                                                                                                                                                                                                                                                                                                                                                                                                                                                                                                                                                                                                                                                                                                                                                                                                                                                                                                                                                                                                                                                                                                                                                                                                                                                                                                                                                                                                                                                                                                                                                                                                                                                                                                |                       |                    |
| 6 HOLDINGNO CURRENC | X 8   | 22.4m      | 2:34.56 | 59.94s  | (0) | 30.43s   | (2) _8.            | 6      | STORE OF THE PARTY |                       |                    |