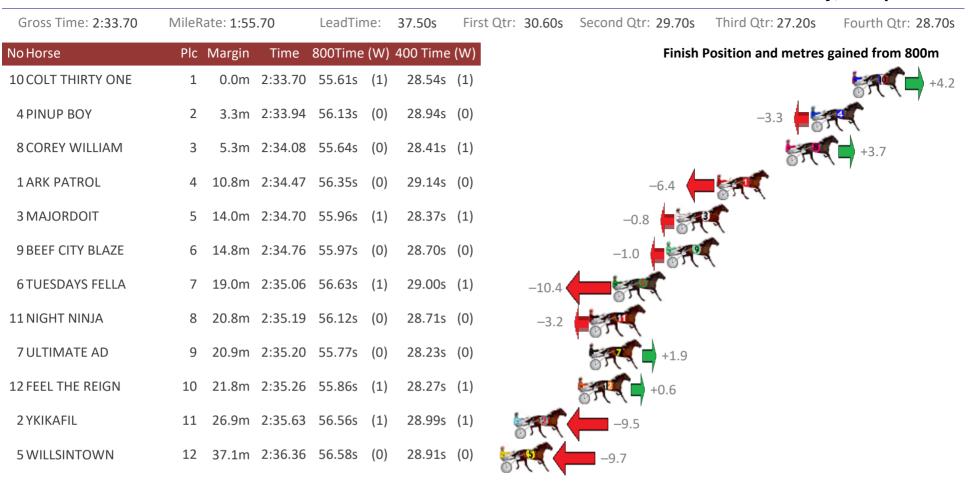

#### Albion Park Race 6 Distance 2138m

| Albion Park           |       | ice o     | DISU    | ance A  | 213 | вш       |         |            |            |          | Saturday            | , 13 April 2019    |
|-----------------------|-------|-----------|---------|---------|-----|----------|---------|------------|------------|----------|---------------------|--------------------|
| Gross Time: 2:35.50   | MileR | ate: 1:57 | .00     | LeadTin | ne: | 38.20s   | First Q | tr: 31.00s | Second Qtr | : 30.70s | Third Qtr: 28.50s   | Fourth Qtr: 27.10s |
| No Horse              | Plc   | Margin    | Time    | 800Time | (W) | 400 Time | (W)     |            |            | Finish   | Position and metres | gained from 800m   |
| 3 SMART AS CAMM BE    | 1     | 0.0m      | 2:35.50 | 55.60s  | (0) | 27.10s   | (0)     |            |            |          |                     | 0.0                |
| 8 CHERRYS THE BEST    | 2     | 11.4m     | 2:36.27 | 55.85s  | (0) | 27.29s   | (0)     |            |            | -3.6     | 57.                 |                    |
| 1 JOVIAL JULIE        | 3     | 12.5m     | 2:36.35 | 56.19s  | (0) | 27.65s   | (0)     |            | -8.5       |          | F.                  |                    |
| 10 MAYWYN NO REGRETS  | 4     | 20.7m     | 2:36.90 | 56.18s  | (0) | 27.61s   | (0)     | -8.3       |            |          |                     |                    |
| 13 NEWMERELLA LADYKAY | 5     | 21.2m     | 2:36.94 | 55.93s  | (0) | 27.34s   | (0)     | -4.8       |            |          |                     |                    |
| 4 SAINT KILDA BEACH   | 6     | 27.4m     | 2:37.36 | 56.99s  | (1) | 28.40s   | (1)     | ST.        | <b></b>    | -20.0    |                     |                    |
| 7 SIGNORINA JUJON     | 7     | 32.2m     | 2:37.68 | 55.98s  | (1) | 27.64s   | (0)     | R          | -5.4       |          |                     |                    |
| 2 TORQUE WITH ESTEEM  | 8     | 32.5m     | 2:37.70 | 57.05s  | (1) | 28.45s   | (1)     | FR.        | ←          | -20.9    |                     |                    |
| 11 PRESLEYBEGOOD      | 9     | 37.5m     | 2:38.04 | 56.97s  | (1) | 28.48s   | (1)     | -          |            | -19.7    |                     |                    |
| 6 GODDESS JUJON       | 10    | 41.7m     | 2:38.33 | 58.28s  | (1) | 29.67s   | (1)     | ST.        | <b>`</b>   | -3       | 8.5                 |                    |
| 5 DOOLITTLE DOOZZIE   | 11    | 44.3m     | 2:38.50 | 57.11s  | (1) | 28.64s   | (1)     | ST.        | (          | -21.7    |                     |                    |