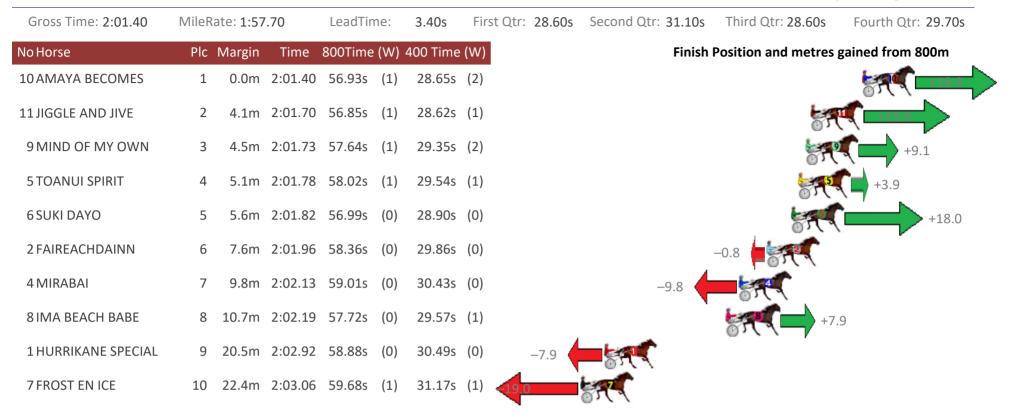

# Albion Park Race 3 Distance 1660m

Saturday, 13 April 2019

| Gross Time: 2:01.30  | MileR | ate: 1:57 | 7.50    | LeadTir | ne: | 3.50s    | First Qtr: 28.60 | s Second Qtr: 32.40s | Third Qtr: 27.90s   | Fourth Qtr: 28.90s |
|----------------------|-------|-----------|---------|---------|-----|----------|------------------|----------------------|---------------------|--------------------|
| No Horse             | Plc   | Margin    | Time    | 800Time | (W) | 400 Time | (W)              | Finisł               | Position and metres | gained from 800m   |
| 8 WILL THE WIZARD    | 1     | 0.0m      | 2:01.30 | 55.64s  | (0) | 27.73s   | (0)              |                      |                     | +16.4              |
| 9 XAVIERS HURRIKANE  | 2     | 1.9m      | 2:01.44 | 56.15s  | (1) | 28.94s   | (1)              |                      |                     | +9.1               |
| 10 ROCKS OR DIAMONDS | 3     | 5.5m      | 2:01.70 | 56.07s  | (1) | 28.83s   | (1)              |                      | 5. AL               | +10.3              |
| 5 KYRONTA            | 4     | 8.6m      | 2:01.92 | 55.95s  | (1) | 28.00s   | (0)              |                      | 57. C               | +12.0              |
| 1 SIR JUJON          | 5     | 9.1m      | 2:01.96 | 56.65s  | (0) | 28.73s   | (0)              |                      | +2.                 | 1                  |
| 6 ALBION ARK         | 6     | 11.5m     | 2:02.13 | 57.62s  | (0) | 29.73s   | (0)              | -11.5                | -                   |                    |
| 4 ROLLONX            | 7     | 12.9m     | 2:02.23 | 57.39s  | (0) | 29.47s   | (0)              | -8.3                 | THE C               |                    |
| 2 BROKEN ARK         | 8     | 72.6m     | 2:06.55 | 61.50s  | (1) | 32.87s   | (1)              |                      | 66.2                |                    |
| 7 BLACKSADANCE       | 9     | 97.2m     | 2:08.32 | 62.27s  | (2) | 34.22s   | (2)              |                      | 77.0                |                    |