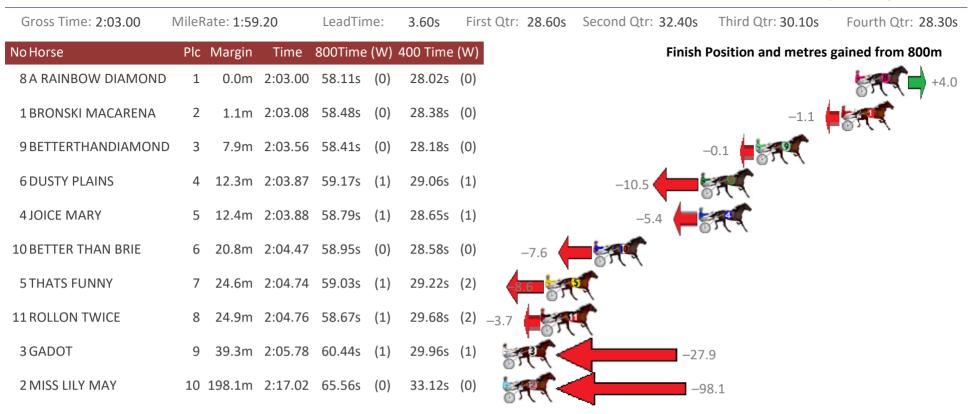

#### Albion Park Race 8 Distance 2138m

Pipe Pipe Harness Analyser Master harness racing with the power of sectionals Owners, Trainers and Punters - Check out what's new at www.pjdata.com.au

The Racing Queensland Board (trading as Racing Queensland) and provider are not responsible for the completeness or accuracy of any of the information contained herein, and makes no representations about its suitability for any purpose.