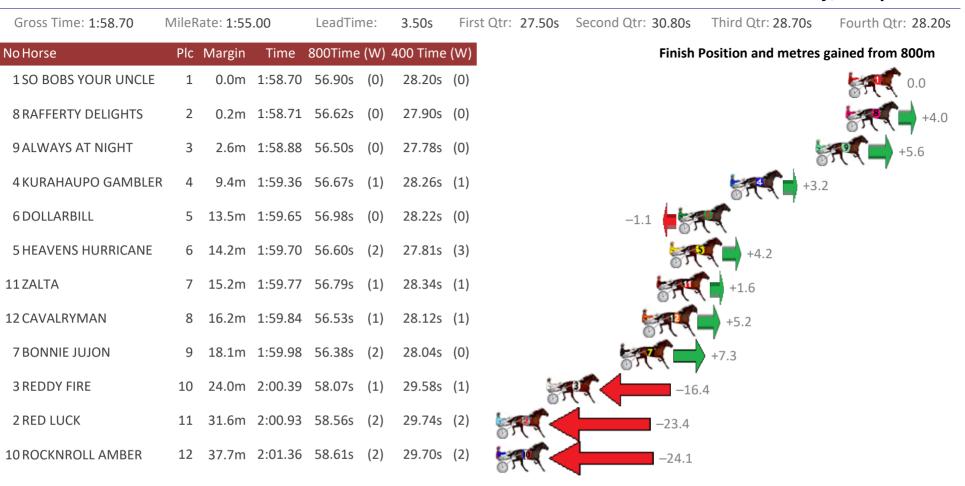

### Albion Park Race 3 Distance 1660m

# Friday, 26 April 2019

| Gross Time: 1:58.10 | MileRate: 1:54.50 |        |         | LeadTime: |     | 3.50s    | First Qt | r: 29.70s | Second Qtr: 3 | 30.00s    | Third Qtr: 27.20s | Fourth Qtr: 27.70s   |
|---------------------|-------------------|--------|---------|-----------|-----|----------|----------|-----------|---------------|-----------|-------------------|----------------------|
| No Horse            | Plc               | Margin | Time    | 800Time   | (W) | 400 Time | e (W)    |           |               | Finish Po | sition and metres | gained from 800m     |
| 3 CHERRYS THE BEST  | 1                 | 0.0m   | 1:58.10 | 54.60s    | (0) | 27.33s   | (0)      |           |               |           |                   | <b>अस्ट्र</b> े +4.4 |
| 5 TIMELESS APPEAL   | 2                 | 0.8m   | 1:58.16 | 54.95s    | (0) | 27.76s   | (0)      |           |               |           | -0.8              | - 57 C               |
| 7 LINCOLNS GIRL     | 3                 | 6.6m   | 1:58.56 | 54.38s    | (1) | 27.30s   | (1)      |           |               |           | 57.               | +7.6                 |
| 6 NEWMERELLA LADYKA | Y 4               | 12.6m  | 1:58.97 | 55.11s    | (1) | 27.85s   | (0)      |           | -3.           | .0        | e                 |                      |
| 4 FEEL LIKE DANCIN  | 5                 | 23.5m  | 1:59.73 | 56.24s    | (1) | 28.87s   | (1)      | 8         | جر 🔶          | -19       | 9.5               |                      |
| 2 DREAM REACTION    | 6                 | 27.4m  | 1:60.00 | 56.03s    | (0) | 28.42s   | (0)      | R         | -16           | 5.4       |                   |                      |