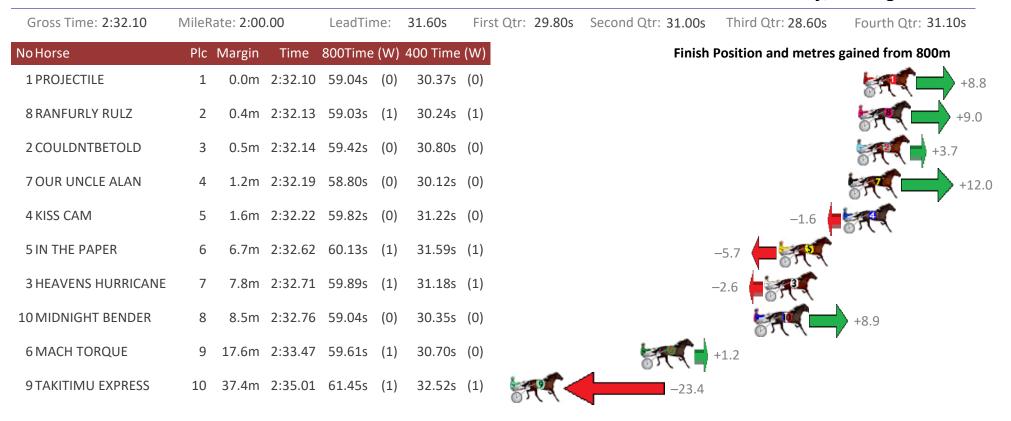

# Redcliffe Race 6 Distance 2040m

Thursday, 22 August 2019

| Gross Time: 2:33.80  | MileR | ate: <b>2:01</b> | 30      | LeadTin | ne: | 33.70s   | First Qtr: 30.0 | 00s 3             | Second Qtr: 31.00s | Third Qtr: 28.80s   | Fourth Qtr: 30.30s |
|----------------------|-------|------------------|---------|---------|-----|----------|-----------------|-------------------|--------------------|---------------------|--------------------|
| NoHorse              | Plc   | Margin           | Time    | 800Time | (W) | 400 Time | (W)             |                   | Finish             | Position and metres | gained from 800m   |
| 3 JILLIBY JACKPOT    | 1     | 0.0m             | 2:33.80 | 58.42s  | (1) | 29.78s   | (2)             |                   |                    |                     | +9.2               |
| 4 OUR DOUG           | 2     | 0.5m             | 2:33.84 | 57.81s  | (1) | 29.00s   | (2)             |                   |                    |                     | STE +17.5          |
| 10 INDYS APPROVAL    | 3     | 1.3m             | 2:33.90 | 59.20s  | (1) | 30.40s   | (0)             |                   |                    | -1.3                | 57 C               |
| 9 ARTS PEREGRINE     | 4     | 3.7m             | 2:34.08 | 58.37s  | (1) | 29.58s   | (2)             |                   |                    | 05                  | +9.9               |
| 7 LETS DIG IT        | 5     | 10.7m            | 2:34.61 | 59.45s  | (0) | 30.66s   | (1)             |                   | -4.7               |                     | ·                  |
| 8 RISKY BUZINESS     | 6     | 10.8m            | 2:34.62 | 59.14s  | (0) | 30.30s   | (0)             |                   | -0.6               | - F. C              |                    |
| 6 RED LUCK           | 7     | 18.2m            | 2:35.18 | 59.35s  | (0) | 30.53s   | (0)             | -3                | 8.4 <b>- 6799</b>  |                     |                    |
| 2 CROCODILE PRINCESS | 8     | 40.4m            | 2:36.86 | 61.76s  | (1) | 32.22s   | (1)             | ( -               | -3<br>-3           | 86.0                |                    |
| 1 CHASIN DREAMZ      | 9     | 44.9m            | 2:37.20 | 62.30s  | (0) | 33.23s   | (0)             | $\langle \langle$ |                    | 3.3                 |                    |