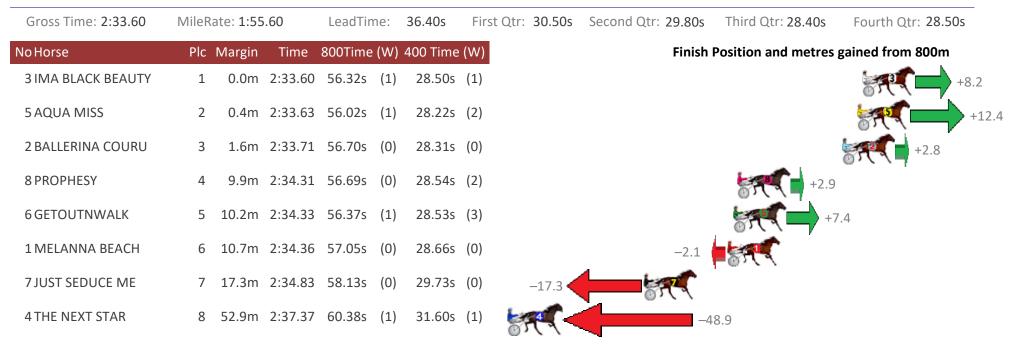

# Albion Park Race 3 Distance 2138m

| Gross Time: 2:34.20 | MileR | ate: <b>1:56</b> | 5.00    | LeadTin | ne: | 37.30s   | First Qtr: | 30.70s       | Second Qtr: 30.50 | s Third Qtr: 26.80s   | Fourth Qtr: 28.90s |
|---------------------|-------|------------------|---------|---------|-----|----------|------------|--------------|-------------------|-----------------------|--------------------|
| NoHorse             | Plc   | Margin           | Time    | 800Time | (W) | 400 Time | (W)        |              | Finis             | h Position and metres | gained from 800m   |
| 1 FIOKI             | 1     | 0.0m             | 2:34.20 | 55.41s  | (0) | 28.58s   | (0)        |              |                   |                       | +4.2               |
| 9 SOMWHEREOVARAINB  | 2     | 0.8m             | 2:34.26 | 54.91s  | (1) | 28.11s   | (1)        |              |                   |                       | +11.4              |
| 10 LETS CUT LOOSE   | 3     | 1.6m             | 2:34.32 | 54.67s  | (1) | 27.85s   | (1)        |              |                   |                       | +14.8              |
| 2 IMA TOP TYCOON    | 4     | 3.5m             | 2:34.45 | 55.94s  | (0) | 29.15s   | (0)        |              |                   | -3.5                  | ret i              |
| 3 BEE GEES BANDIT   | 5     | 4.0m             | 2:34.49 | 55.42s  | (1) | 28.77s   | (1)        |              |                   | 01                    | +4.0               |
| 7 WHISKEY BLAZE     | 6     | 5.2m             | 2:34.58 | 54.57s  | (1) | 27.63s   | (1)        |              |                   | R                     | +16.2              |
| 6 BEAU CISHLOM      | 7     | 6.7m             | 2:34.68 | 55.58s  | (0) | 28.76s   | (0)        |              |                   | 57                    | +1.7               |
| 5 LIKEALLOFUS       | 8     | 9.9m             | 2:34.92 | 55.50s  | (0) | 28.57s   | (0)        |              |                   | +2.9                  |                    |
| 4 SQUIRE            | 9     | 16.0m            | 2:35.36 | 56.58s  | (1) | 30.04s   | (1)        | -12          | 2.6               | (                     |                    |
| 8 ELMS CREEK        | 10    | 59.3m            | 2:38.48 | 58.17s  | (0) | 30.80s   | (0) 😽      | <b>* (</b> - |                   | -35.5                 |                    |