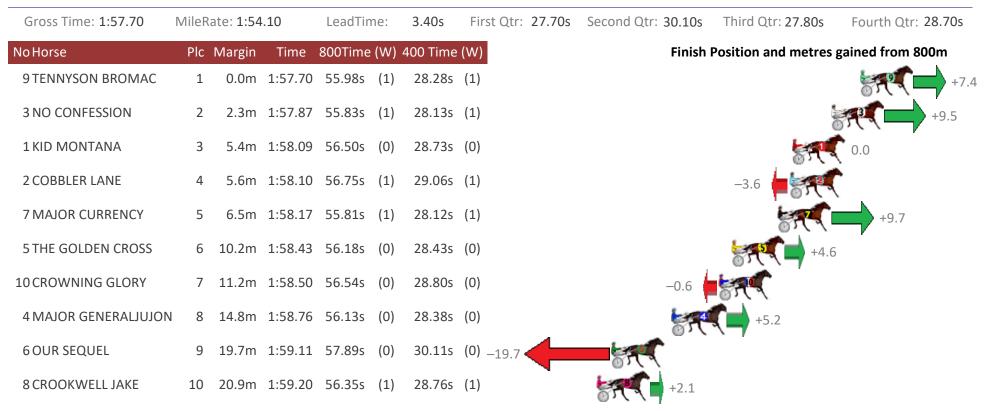

# Albion Park Race 5 Distance 1660m

| Gross Time: 1:58.80  | MileR | ate: 1:55 | .20     | LeadTin | ne:   | 3.30s    | First Qtr: 28.00s | Second Qtr: 30.60s | Third Qtr: 27.70s   | Fourth Qtr: 29.20s |
|----------------------|-------|-----------|---------|---------|-------|----------|-------------------|--------------------|---------------------|--------------------|
| NoHorse              | Plc   | Margin    | Time    | 800Time | (W) - | 400 Time | (W)               | Finish             | Position and metres | gained from 800m   |
| 1 GREGS LEGACY       | 1     | 0.0m      | 1:58.80 | 56.90s  | (0)   | 29.20s   | (0)               |                    |                     | 0.0                |
| 8 RANFURLY RULZ      | 2     | 1.9m      | 1:58.94 | 56.69s  | (0)   | 29.00s   | (0)               |                    |                     | +2.9               |
| 9 RIVERLEIGH WILLIAM | 3     | 2.7m      | 1:59.00 | 56.41s  | (0)   | 28.74s   | (0)               |                    |                     | +6.9               |
| 4 RUATO BAY          | 4     | 7.9m      | 1:59.38 | 57.09s  | (1)   | 29.38s   | (1)               |                    | -2.7                | ,                  |
| 7 MUCHO MACHO MAN    | 5     | 9.4m      | 1:59.49 | 55.43s  | (1)   | 28.27s   | (1)               |                    | 5. C                | +20.6              |
| 5 FUTURE FUN         | 6     | 10.2m     | 1:59.54 | 56.56s  | (0)   | 28.84s   | (0)               |                    | +4.8                | <b>•</b> *         |
| 2 FLYING WINGARD     | 7     | 10.4m     | 1:59.56 | 56.97s  | (1)   | 29.19s   | (1)               | -1.0               | -                   |                    |
| 10 MISTER HART       | 8     | 12.1m     | 1:59.68 | 56.41s  | (1)   | 29.31s   | (2)               |                    | +6.9                |                    |
| 6 VANDE VELDE        | 9     | 16.7m     | 2:00.02 | 56.32s  | (1)   | 29.15s   | (1)               | SA C               | +8.1                |                    |
| 3 CAPTAIN COSMONAUT  | 10    | 17.5m     | 2:00.08 | 57.15s  | (1)   | 30.16s   | (2)               | -3.5               | ٢                   |                    |