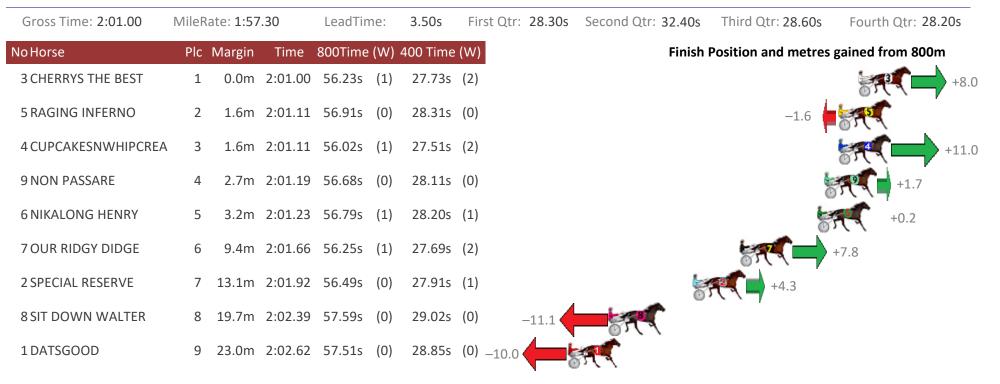

#### Albion Park Race 6 Distance 1660m

Friday, 27 September 2019

Sectionals Powered by

Get your sectionals delivered to your inbox daily

Home of Australian Harness Sectionals

Check out www.pjdata.com.au