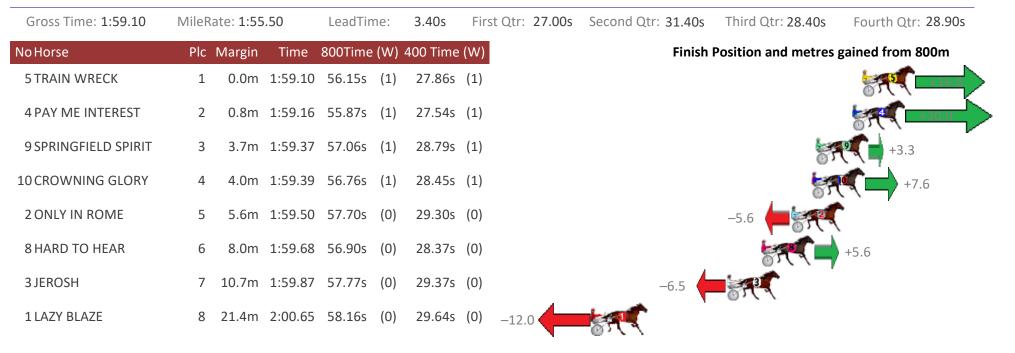

#### Albion Park Race 7 Distance 1660m

Friday, 27 September 2019

**Sectionals** Powered by

Get your sectionals delivered to your inbox daily

Check out www.pjdata.com.au