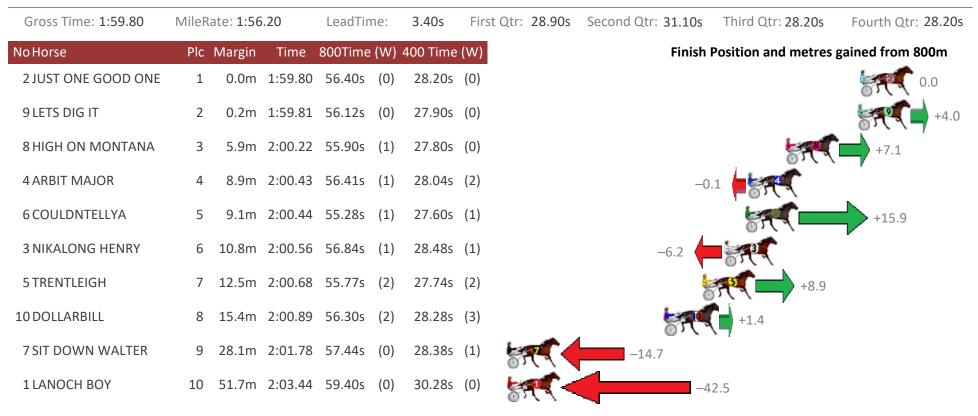

#### Albion Park Race 4 Distance 1660m

Thursday, 3 October 2019

Sectionals Powered by

Home of Australian Harness Sectionals

Get your sectionals delivered to your inbox daily

Check out www.pjdata.com.au