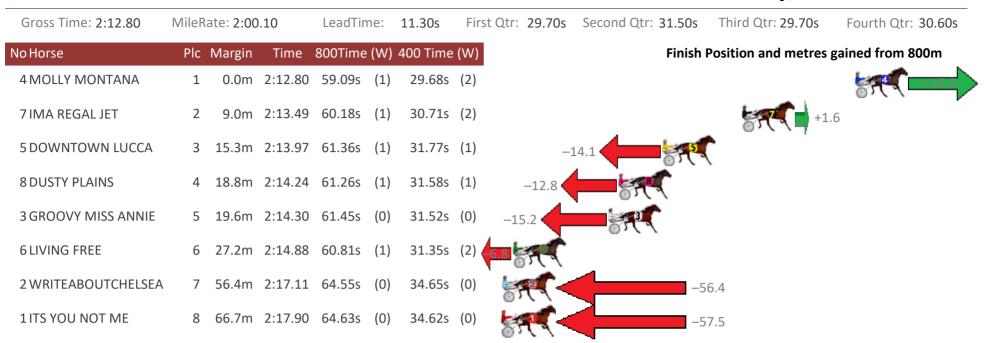

#### Redcliffe Race 6 Distance 1780m

#### Sunday, 17 November 2019

Get your sectionals delivered to your inbox daily

Check out www.pjdata.com.au