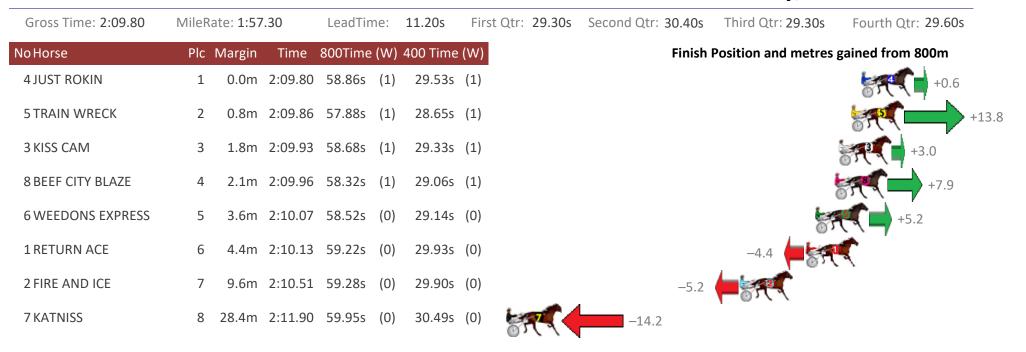

## Redcliffe Race 6 Distance 2040m

| Gross Time: 2:32.00 | MileRate: 1:59.90 | LeadTime: 30.8    | Os First Qtr: 30.8       | 0s Second Qtr: 31.40s Third Qtr: 28.40s Fourth Qtr: 30.60s |
|---------------------|-------------------|-------------------|--------------------------|------------------------------------------------------------|
| NoHorse             | Plc Margin Time   | 800Time (W) 400 T | ime (W)                  | Finish Position and metres gained from 800m                |
| 2 SOMEHOWSOMEWAY    | 1 0.0m 2:32.0     | 0 59.00s (0) 30.  | 60s (0)                  | 0.0                                                        |
| 6 SUGARKANE         | 2 7.9m 2:32.6     | 0 59.55s (2) 30.  | 85s (0)                  | -7.5                                                       |
| 7 SCHEU CREEK       | 3 17.4m 2:33.3    | 3 59.59s (0) 30.  | 45s (1)                  | -8.0                                                       |
| 9 NIKALONG HENRY    | 4 17.8m 2:33.3    | 6 59.35s (2) 30.  | 42s (3)                  | -4.8                                                       |
| 8 CHEYENNE AUTUMN   | 5 19.4m 2:33.4    | 8 60.33s (1) 30.  | 94s (0) <sub>-18.0</sub> |                                                            |
| 3 DOWNTOWN LUCCA    | 6 32.0m 2:34.4    | 5 60.64s (1) 31.  | 29s (2)                  | -22.2                                                      |
| 5 MOLLY MONTANA     | 7 35.9m 2:34.7    | 5 61.23s (1) 31.  | 97s (2)                  | -30.3                                                      |
| 10 GRINYDONTCHA     | 8 41.1m 2:35.1    | 4 61.57s (2) 32.  | 69s (1)                  | -34.9                                                      |
| 4 CHANG             | 9 41.5m 2:35.1    | 7 61.04s (0) 31.  | 66s (1)                  | -27.7                                                      |
| 1 KID CALVERT       | 10 53.0m 2:36.0   | 5 62.57s (0) 33.  | 11s (0) 😽 🥂              | -48.4                                                      |