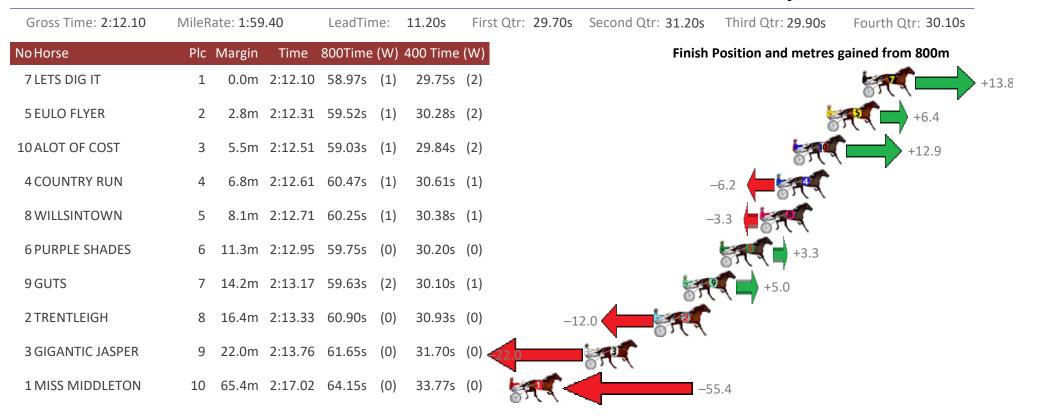

## Redcliffe Race 4 Distance 1780m

| Gross Time: 2:11.10 | MileRate: 1:58.50 | LeadTime:    | 11.20s     | First Qtr: 31.60s | Second Qtr: 30.60s | Third Qtr: 28.50s     | Fourth Qtr: 29.20s |
|---------------------|-------------------|--------------|------------|-------------------|--------------------|-----------------------|--------------------|
| No Horse            | Plc Margin Tin    | e 800Time (W | ) 400 Time | : (W)             | Finish             | Position and metres a | gained from 800m   |
| 8 WITH AUTHORITY    | 1 0.0m 2:11       | 10 56.92s (1 | ) 29.16s   | (2)               |                    |                       | +10.8              |
| 9 PRECIOUS CULLEN   | 2 1.3m 2:11       | 19 56.67s (1 | ) 28.92s   | (2)               |                    |                       | +14.3              |
| 3 KARLOO MAC        | 3 4.1m 2:11       | 40 58.00s (0 | ) 29.47s   | (0)               |                    | -4.1                  | <b>*</b>           |
| 4 MAKE MINE JOE     | 4 5.7m 2:11       | 52 57.98s (1 | ) 29.62s   | (1)               |                    | -3.9                  | •                  |
| 5 BRADS LUCK        | 5 5.8m 2:11       | 52 56.50s (2 | ) 28.56s   | (0)               |                    | ST.                   | +16.6              |
| 7 ILLAWONG DREAMTIN | 1 6 5.9m 2:11     | 53 57.46s (0 | ) 28.94s   | (0)               |                    | FR                    | +3.3               |
| 1 STEVIE DEE        | 7 7.6m 2:11       | 65 57.92s (0 | ) 29.42s   | (0)               |                    | -3.0                  |                    |
| 2 COMIGAL           | 8 10.2m 2:11      | 34 57.99s (1 | ) 29.54s   | (1)               | -4.0               | - SPEC                |                    |
| 6 IM FREE FALLING   | 9 11.7m 2:11      | 95 57.07s (1 | ) 29.15s   | (1)               |                    | +8.7                  |                    |