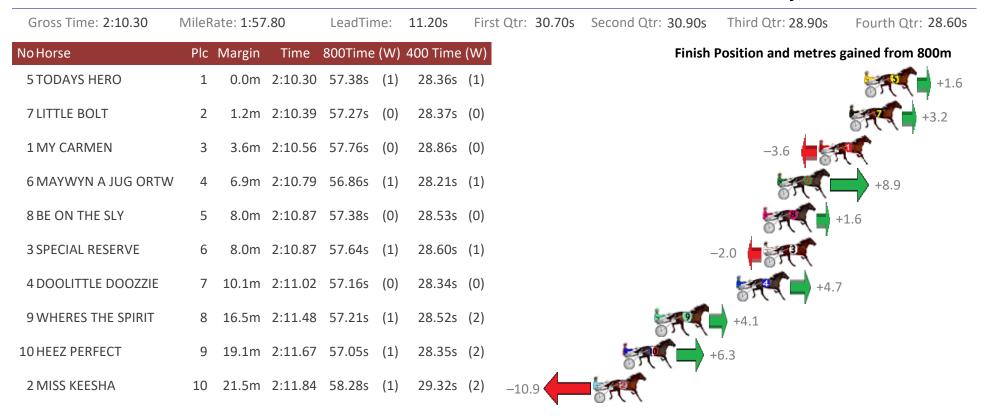

# Redcliffe Race 4 Distance 1780m

| Gross Time: 2:12.80 | MileR | ate: 2:00 | 0.10    | LeadTin | ne: | 11.20s   | First Qtr: 31.60s | Second Qtr: 31.30s | Third Qtr: 29.40s   | Fourth Qtr: 29.30s |
|---------------------|-------|-----------|---------|---------|-----|----------|-------------------|--------------------|---------------------|--------------------|
| No Horse            | Plc   | Margin    | Time    | 800Time | (W) | 400 Time | (W)               | Finish             | Position and metres | gained from 800m   |
| 7 MAYWYN NO REGRETS | 1     | 0.0m      | 2:12.80 | 58.02s  | (0) | 28.64s   | (0)               |                    |                     | +9.2               |
| 4 ZARAS HEAVEN      | 2     | 0.4m      | 2:12.83 | 58.70s  | (0) | 29.33s   | (0)               |                    |                     | 0.0                |
| 3 GIGANTIC JASPER   | 3     | 1.7m      | 2:12.92 | 58.49s  | (0) | 29.09s   | (0)               |                    |                     | +2.9               |
| 1 WEASEL            | 4     | 3.5m      | 2:13.06 | 58.96s  | (1) | 29.56s   | (1)               |                    | -3.5                | et (               |
| 8 BUKTHSYSTEM       | 5     | 4.9m      | 2:13.16 | 58.43s  | (1) | 28.93s   | (1)               |                    | 57                  | +3.7               |
| 2 OURS TO KEEP      | 6     | 6.2m      | 2:13.25 | 58.85s  | (1) | 29.42s   | (1)               |                    | -2.0                | -                  |
| 5 MY WINGMAN        | 7     | 8.0m      | 2:13.39 | 58.27s  | (0) | 28.90s   | (0)               |                    | 5. C                | +5.8               |
| 9 FORTES IN FIDE    | 8     | 8.0m      | 2:13.39 | 58.26s  | (1) | 28.80s   | (2)               |                    | 5. C                | +6.0               |
| 10 BEYONSKI         | 9     | 12.0m     | 2:13.68 | 58.14s  | (1) | 28.93s   | (1)               |                    | +7.6                |                    |
| 6 ALOT OF COST      | 10    | 14.2m     | 2:13.84 | 57.94s  | (1) | 28.88s   | (2)               | F                  | +10.4               |                    |