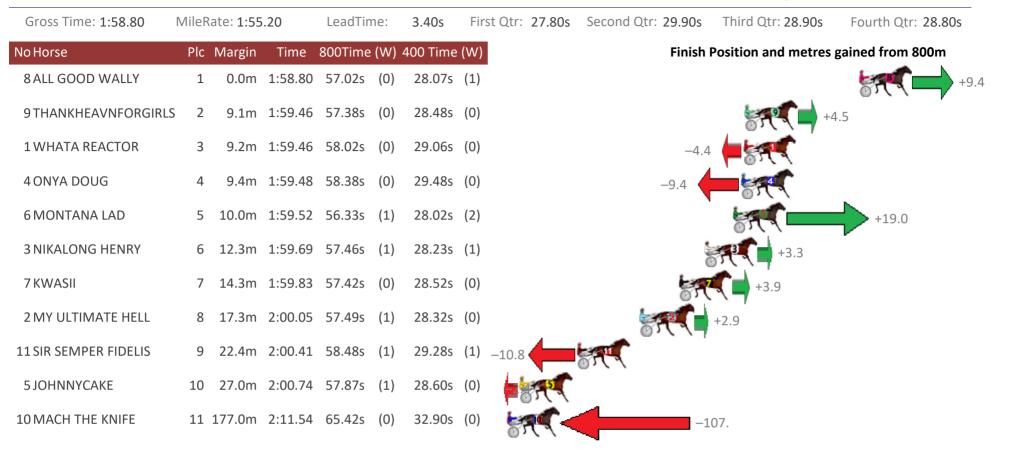

### Albion Park Race 5 Distance 2138m

Tuesday, 31 December 2019

Sectionals Powered by

Home of Australian Harness Sectionals

Get your sectionals delivered to your inbox daily

Check out www.pjdata.com.au