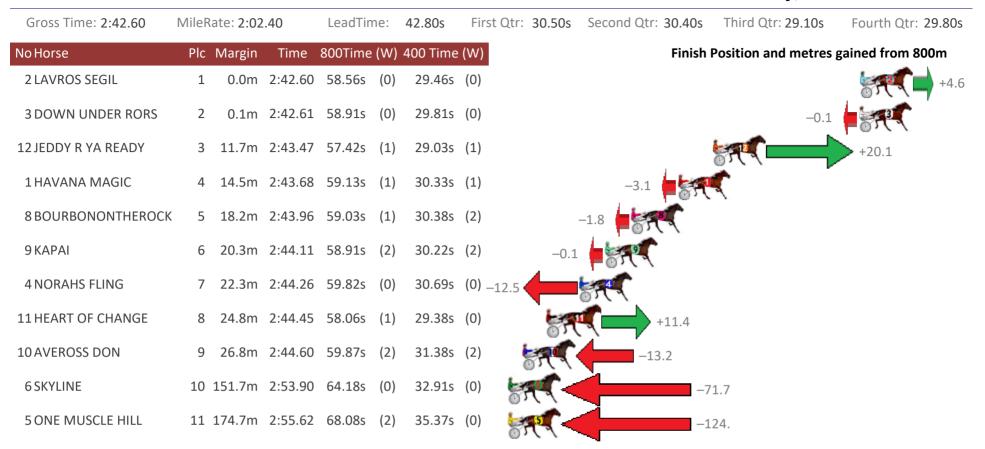

# Albion Park Race 2 Distance 2647m

Tuesday, 31 December 2019

| Gross Time: 3:22.30 | MileRate: 2:02.50 | LeadTime: 81.50s       | First Qtr: 30.90s Second Qtr: 31.30s Third Qtr: 28.90s Fourth Qtr: 29.70s |
|---------------------|-------------------|------------------------|---------------------------------------------------------------------------|
| No Horse            | Plc Margin Tim    | e 800Time (W) 400 Time | (W) Finish Position and metres gained from 800m                           |
| 4 IM THE COMMANDO   | 1 0.0m 3:22       | 30 58.60s (0) 29.70s   | (0)                                                                       |
| 8 MATATOKI          | 2 1.8m 3:22       | 43 58.50s (1) 29.74s   | (1)                                                                       |
| 7 ALS LAW           | 3 3.5m 3:22       | 56 58.24s (0) 29.19s   | (0)                                                                       |
| 3 ROSEHILL MAGIC    | 4 4.4m 3:22       | 63 58.03s (1) 29.76s   | (2) +7.8                                                                  |
| 2 LANSBURY          | 5 6.2m 3:22       | 76 58.75s (0) 29.71s   | (0) -2.0                                                                  |
| 5 MUSCULUS          | 6 11.2m 3:23      | 13 58.85s (1) 29.97s   | (1) -3.4                                                                  |
| 6 SCORCHED          | 7 19.8m 3:23      | 77 59.11s (0) 30.23s   | (1) -7.0                                                                  |
| 9 SPRINGBANK EDEN   | 8 34.5m 3:24      | 86 59.91s (1) 31.62s   | (2) -17.9                                                                 |