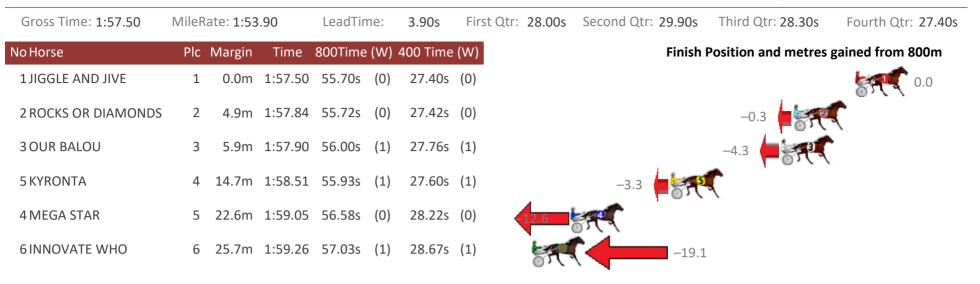

# Albion Park Race 6 Distance 1660m

Tuesday, 31 December 2019

| Gross Time: 1:57.20 | MileRate: 1:53.70 | LeadTime:    | 3.30s      | First Qtr: 26.70s | Second Qtr: 29.20s | Third Qtr: 28.80s   | Fourth Qtr: 29.20s |
|---------------------|-------------------|--------------|------------|-------------------|--------------------|---------------------|--------------------|
| No Horse            | Plc Margin Tim    | e 800Time (W | ) 400 Time | (W)               | Finish             | Position and metres | gained from 800m   |
| 3 CHANGE OF MIND    | 1 0.0m 1:57.      | 20 57.39s (0 | 28.57s     | (0)               |                    |                     | +8.4               |
| 1 COURAGEOUS LEO    | 2 0.5m 1:57.      | 24 58.04s (0 | 29.24s     | (0)               |                    | -0.5                | - 57 C             |
| 4 GASMONKEY         | 3 0.8m 1:57.      | 26 57.13s (1 | 28.21s     | (1)               |                    |                     | +12.0              |
| 8 SWEET AS          | 4 1.2m 1:57.      | 29 57.78s (0 | 28.97s     | (0)               |                    |                     | +3.0               |
| 7 SIR JULIAN        | 5 7.6m 1:57.      | 75 56.94s (1 | 28.81s     | (0)               |                    | 57 ( -              | +14.6              |
| 2 BRADS LUCK        | 6 9.9m 1:57.      | 92 58.46s (1 | 29.56s     | (1)               | -6.3               | - 399               |                    |
| 6 OUTLAW FELLA      | 7 10.8m 1:57.     | 99 57.52s (1 | 29.32s     | (2)               |                    | +6.6                |                    |
| 5 CHAPTER ONE       | 8 27.1m 1:59.     | 18 59.38s (1 | 30.48s     | (1)               | -19.1              |                     |                    |