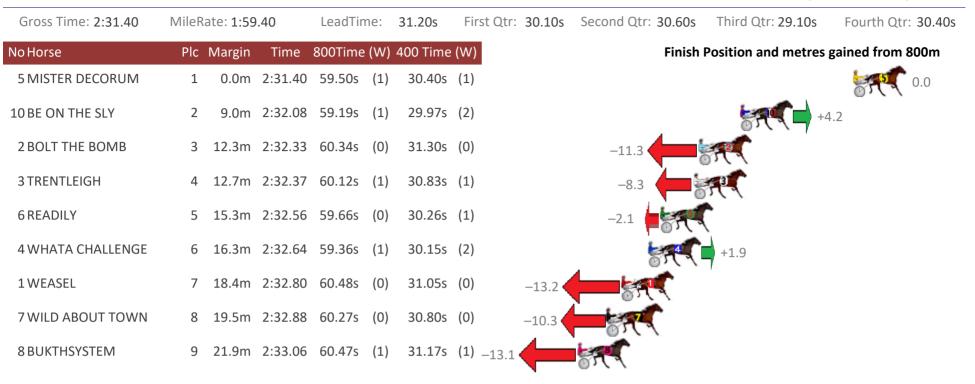

0.87s (1)   | -21.2                                                              |
| 3 PERFECT FEELING    | 8 29.9m 2:14.5    | 6 60.36s (0) 29.99s (1)    | -12.9                                                              |
| 0 CHROMOZONE         | 9 83.1m 2:18.4    | 0 63.12s (0) 34.14s (3)    | -50.1                                                              |





# Home of Australian Harness Sectionals

Get your sectionals delivered to your inbox daily

Check out www.pjdata.com.au

The Racing Queensland Board (trading as Racing Queensland) and provider are not responsible for the completeness or accuracy of any of the information contained herein, and makes no representations about its suitability for any purpose.

а

### Redcliffe Race 5 Distance 2040m

Wednesday, 1 January 2020







## Home of Australian Harness Sectionals

Get your sectionals delivered to your inbox daily

Check out www.pjdata.com.au

#### Redcliffe Race 6 Distance 1780m

Wednesday, 1 January 2020





Sectionals Powered by



Get your sectionals delivered to your inbox daily

Check out www.pjdata.com.au

### Redcliffe Race 7 Distance 2040m

Wednesday, 1 January 2020

|                      |                                     |        |         |           |       |          |         |            |             |        | <b>,</b>            | ,                  |
|----------------------|-------------------------------------|--------|---------|-----------|-------|----------|---------|------------|-------------|--------|---------------------|--------------------|
| Gross Time: 2:36.00  | oss T