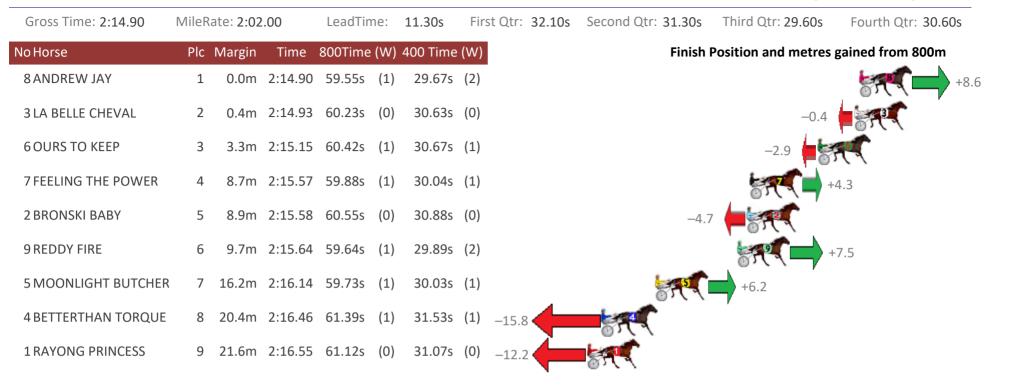

| 42.1m  | 2:39.12 | 63.41s    | (0)   | 31.72s   | (1)     |            | <b>—</b>    | -24.9  |                     |                    |
|                      |                                     |        |         |           |       |          |         |            | -           |        |                     |                    |





# Home of Australian Harness Sectionals

Get your sectionals delivered to your inbox daily

Check out www.pjdata.com.au

The Racing Queensland Board (trading as Racing Queensland) and provider are not responsible for the completeness or accuracy of any of the information contained herein, and makes no representations about its suitability for any purpose.

а

### Redcliffe Race 8 Distance 1780m

Wednesday, 1 January 2020







### Home of Australian Harness Sectionals

Get your sectionals delivered to your inbox daily

Check out www.pjdata.com.au