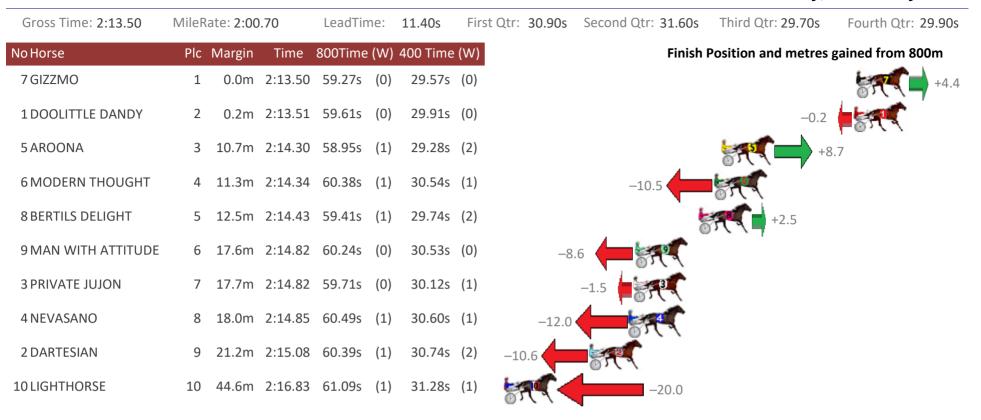

#### Redcliffe Race 6 Distance 1780m

Wednesday, 1 January 2020

Sectionals Powered by

Get your sectionals delivered to your inbox daily

Check out www.pjdata.com.au