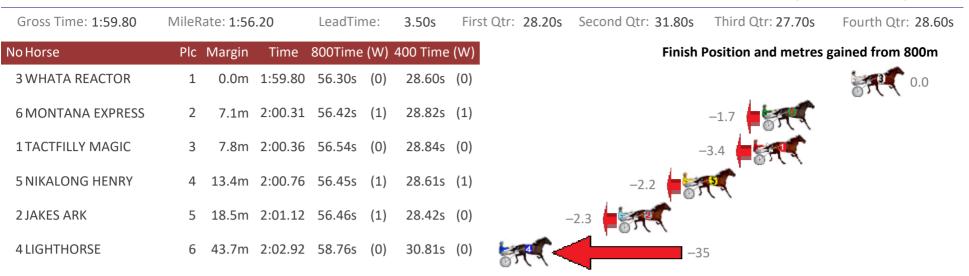

#### Albion Park Race 7 Distance 2138m

#### Friday, 24 January 2020

| Gross Time: 2:34.40  | MileRate | : 1:56.20    | LeadTime   | 36.90s      | First Qtr: 29.80s | Second Qtr: 29.60s | Third Qtr: 29.10s   | Fourth Qtr: 29.00s |
|----------------------|----------|--------------|------------|-------------|-------------------|--------------------|---------------------|--------------------|
| No Horse             | Plc Ma   | argin Time   | 800Time (V | /) 400 Time | (W)               | Finish             | Position and metres | gained from 800m   |
| 4 KURAHAUPO GAMBLEF  | R 1 (    | 0.0m 2:34.40 | 57.26s (2  | 28.35s      | (2)               |                    |                     | +11                |
| 5 HAVANA MOON        | 2 (      | 0.4m 2:34.43 | 56.97s (2  | L) 28.06s   | (2)               |                    |                     | -15.6              |
| 9 STORMONT STAR      | 3 6      | 6.2m 2:34.85 | 58.04s (2  | l) 29.12s   | (2)               |                    | 579                 | +0.8               |
| 1 KEAYANG SPONGE BOE | 3 4 10   | 0.5m 2:35.16 | 58.86s ((  | )) 29.76s   | (0)               | -10.5              | -                   | 1                  |
| 3 SOULWRITER         | 5 11     | 1.8m 2:35.26 | 58.65s ((  | )) 29.52s   | (0)               | -7.6               | R                   |                    |
| 7 PAY ME INTEREST    | 6 14     | 4.7m 2:35.47 | 57.69s (2  | L) 28.79s   | (1)               | 57                 | +5.7                |                    |
| 2 MY SECRET BEACH    | 7 33     | 3.3m 2:36.81 | 60.32s (2  | l) 31.36s   | (1)               | -3                 | 0.5                 |                    |
| 8 WILLS              | 8 35     | 5.4m 2:36.97 | 60.06s ((  | )) 30.81s   | (0)               | -27.               | 0                   |                    |