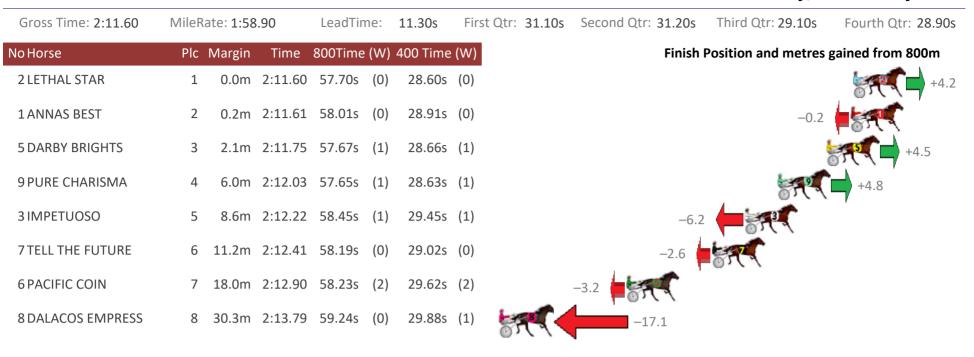

### Redcliffe Race 6 Distance 1780m

Thursday, 30 January 2020

| Gross Time: 2:13.40 | MileRate: 2:00.60 |        |         | LeadTime: |     | 11.60s   | First Qtr: 30.20s | Second Qtr: 32.70s | Third Qtr: 30.60s   | Fourth Qtr: 28.30s |
|---------------------|-------------------|--------|---------|-----------|-----|----------|-------------------|--------------------|---------------------|--------------------|
| No Horse            | Plc               | Margin | Time    | 800Time   | (W) | 400 Time | (W)               | Finish             | Position and metres | gained from 800m   |
| 9 BETTOR WATCH HIM  | 1                 | 0.0m   | 2:13.40 | 58.61s    | (1) | 28.00s   | (1)               |                    |                     | +4.0               |
| 3 CANDYFLOSS        | 2                 | 0.5m   | 2:13.44 | 58.89s    | (0) | 28.34s   | (0)               |                    |                     | +0.1               |
| 1 GHOST GUM         | 3                 | 3.0m   | 2:13.61 | 58.77s    | (0) | 28.23s   | (0)               |                    | 100 August          | <b>A</b> +1.8      |
| 7 WILLSINTOWN       | 4                 | 4.7m   | 2:13.73 | 58.57s    | (0) | 28.04s   | (0)               |                    | R                   | <b>(</b> +4.5      |
| 8 IM TOOT           | 5                 | 6.9m   | 2:13.89 | 59.41s    | (1) | 28.79s   | (1)               | -                  | 6.9                 | ,                  |
| 5 MALIBU DREAM      | 6                 | 7.6m   | 2:13.94 | 58.81s    | (1) | 28.26s   | (2)               |                    | -                   | +1.2               |
| 4 WHATA STRIDE      | 7                 | 14.1m  | 2:14.40 | 58.91s    | (1) | 28.34s   | (1)               | -0.1               | <b>(</b>            |                    |
| 2 SOPHIES PRIDE     | 8                 | 17.1m  | 2:14.61 | 59.07s    | (0) | 28.35s   | (0)               | -2.3               |                     |                    |