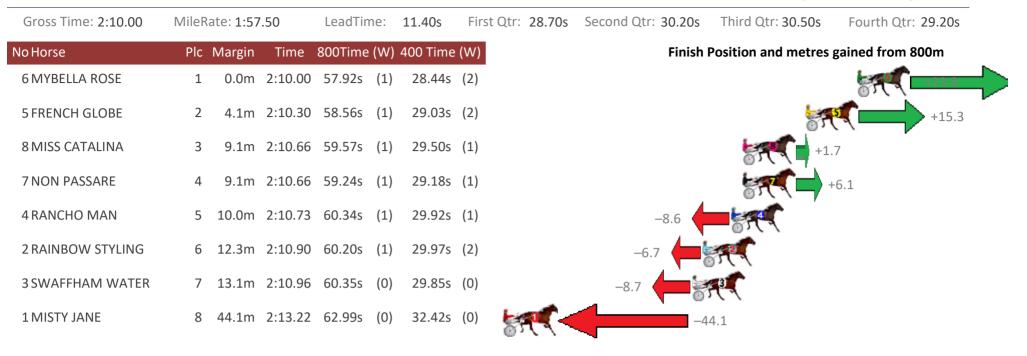

### Redcliffe Race 4 Distance 1780m

Thursday, 30 January 2020

| Gross Time: 2:10.30 | MileRate: 1:57.80 | LeadTime: 11.10s    | First Qtr: 29.80s | Second Qtr: 30.20s | Third Qtr: 29.50s   | Fourth Qtr: 29.70s |
|---------------------|-------------------|---------------------|-------------------|--------------------|---------------------|--------------------|
| No Horse            | Plc Margin Time   | 800Time (W) 400 Tim | e (W)             | Finish             | Position and metres | gained from 800m   |
| 6 SUGARKANE         | 1 0.0m 2:10.30    | ) 57.20s (1) 28.75s | 5 (2)             |                    |                     | +27.0              |
| 7 ZARAS HEAVEN      | 2 11.7m 2:11.17   | 7 59.64s (1) 30.42s | 5 (1)             | -5.9               | ST.                 |                    |
| 1 BEEJAYS DELIGHT   | 3 11.8m 2:11.18   | 3 59.67s (0) 30.23s | 5 (0)             | -6.4               | Ser C               |                    |
| 8 IMA REGAL JET     | 4 13.0m 2:11.27   | 7 59.42s (1) 30.19s | 5 (1)             | -3.0               | A.                  |                    |
| 4 KWASII            | 5 13.0m 2:11.27   | 7 60.16s (0) 30.67s | 5 (0)             | -13.0              | Ft C                |                    |
| 9 MAKINMEFEELGOOD   | 6 16.5m 2:11.53   | 3 58.78s (1) 29.81s | 5 (0)             | 500                | +5.7                |                    |
| 5 LITTLE ARROWS     | 7 20.2m 2:11.80   | ) 59.29s (0) 30.34s | <b>5 (1)</b> -1.2 | -                  | r                   |                    |
| 3 STARZZZ ON HIGH   | 8 23.5m 2:12.04   | 60.21s (0) 30.76s   | 5 (0) <b>13.7</b> | FC C               |                     |                    |